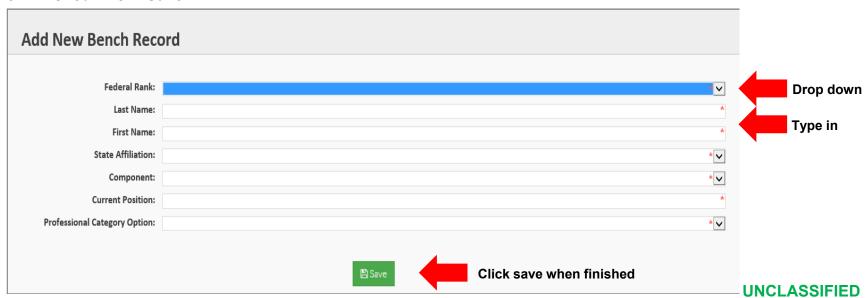

### First Time Users

### FIRST TIME USERS ONLY

#### Use the drop down arrows on the right to choose your:

Federal Rank

State Affiliation - the state you are assigned to

Component

Professional Category Option - N/A if you are not a professional (JAG, MC, CH)

#### Type in the following:

Last Name

First Name

**Current Position** 

#### When finished Click "Save"

UNCLASSIFIED Edit Record