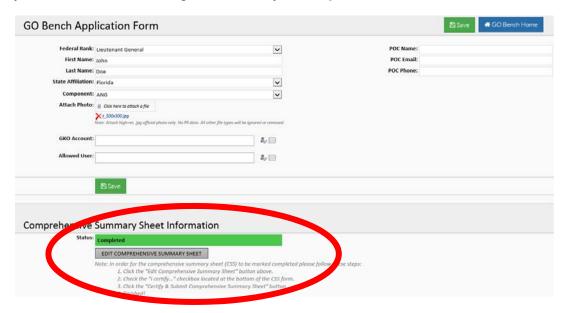

1. Find your name under GO Bench Information and click on "Edit"

- 2. **Attach Photo** click on **"Click here to attach a file"** to add your official military photo. *Note: Attach high-res .jpg official photo only.* **No PII data**. All other file types will be ignored or removed.
- 3. **GKO Account** click the address book icon on the right to find your email address. You will do the same if you need an allowed user to edit your record on your behalf.
- 4. Once your email address is added and your photo has been uploaded click "Save"

### Edit Record cont.

# Edit Comprehensive Summary Sheet

## **Comprehensive Summary Sheet Information**

1. To update your Comprehensive Summary Sheet Information click "EDIT COMPREHENSIVE SUMMARY SHEET"

2. From here you will complete all items that apply by using the drop down arrows and/or typing in the correct information.

# Save and Certify

 Once everything is filled out that applies to you it is important that you check the "I certify the data entered on this comprehensive summary sheet is correct" box as well as click on the "CERTIFY & SUBMIT COMPREHENSIVE SUMMARY SHEET". Doing so ensures your record is complete

2. After clicking "CERTIFY & SUBMIT COMPREHENSIVE SUMMARY SHEET" you will be returned to the previous page and your status should turn green and say "Completed"

- You do have the option to go back and make changes if needed. Just make sure you check the "I certify the data entered on this comprehensive summary sheet is correct" box as well as click on the "CERTIFY & SUBMIT COMPREHENSIVE SUMMARY SHEET" to make sure the changes save.
- If you are receiving an error attempting to upload a photo, please email the photo to michael.p.herron.civ@mail.mil.
- If you are receiving an error when adding or editing a JOM bench record stating "There has been a critical error while processing the form. Click Start Over..." try the following to fix the error.
- To add a site to the Compatibility View list:
  - 1. Open the desktop, and then tap or click the Internet Explorer icon on the taskbar.
  - 2. Tap or click the Tools button, and then tap or click Compatibility View settings.
  - 3. Under Add this website, enter the URL of the site you want to add to the list, and then tap or click Add.
- If you continue to have problems please contact Michael Herron at <u>michael.p.herron.civ@mail.mil</u>.