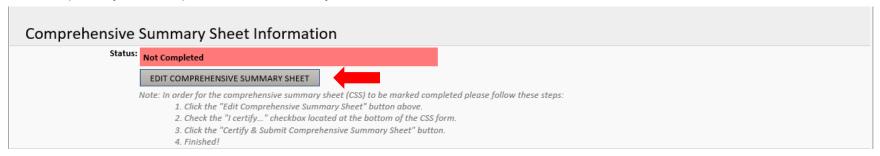

# Edit Comprehensive Summary Sheet

## **Comprehensive Summary Sheet Information**

1. To update your Comprehensive Summary Sheet Information click "EDIT COMPREHENSIVE SUMMARY SHEET"

2. From here you will complete all items that apply by using the drop down arrows and/or typing in the correct information.

\*NOTE\* If you are a professional check the box for "Professional Categories Only" then choose your profession.