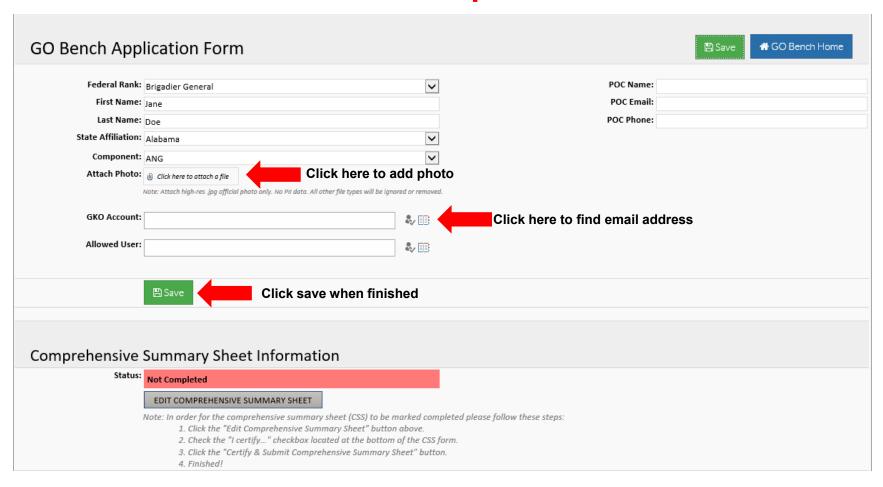

### First time users and returning users

\*First time users\* - after clicking "Ok" return to the link provided to find your record and make edits to your Comprehensive Summary Sheet.

https://gko.portal.ng.mil/ngb/STAFF/D01/GO/restricted/Site%20Pages/GOBench.aspx

1. Find your name under GO Bench Information and click on "Edit"

- 2. **Attach Photo** click on **"Click here to attach a file"** to add your official military photo. *Note: Attach high-res .jpg official photo only.* **No PII data**. All other file types will be ignored or removed.
- 3. **GKO Account** click the address book icon on the right to find your email address. You will do the same if you need an allowed user to edit your record on your behalf.
- 4. Once your email address is added and your photo has been uploaded click "Save"

### Edit Record cont.