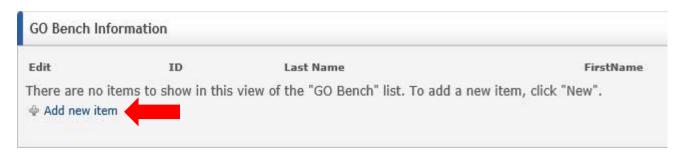

### 1st Time Users:

If this is your first time coming to this page, and need to create a JOM Bench record. Click the "Add new item" icon.

1. Find your name under GO Bench Information and click on "Edit"

- 2. **Attach Photo** click on **"Click here to attach a file"** to add your official military photo. *Note: Attach high-res .jpg official photo only.* **No PII data**. All other file types will be ignored or removed.
- 3. **GKO Account** click the address book icon on the right to find your email address. You will do the same if you need an allowed user to edit your record on your behalf.
- 4. Once your email address is added and your photo has been uploaded click "Save"