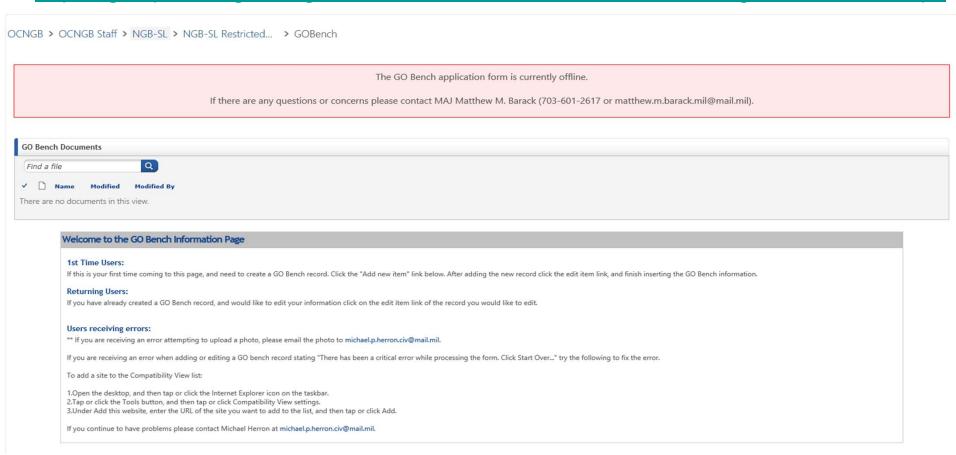

### 1st Time Users:

If this is your first time coming to this page, and need to create a JOM Bench record. Click the "Add new item" icon.

### **Returning Users:**

If you have already created a JOM Bench record, and would like to edit your information click on the edit item icon of your record next to your name.

### First Time Users

### FIRST TIME USERS ONLY

2. After clicking "CERTIFY & SUBMIT COMPREHENSIVE SUMMARY SHEET" you will be returned to the previous page and your status should turn green and say "Completed"

- You do have the option to go back and make changes if needed. Just make sure you check the "I certify the data entered on this comprehensive summary sheet is correct" box as well as click on the "CERTIFY & SUBMIT COMPREHENSIVE SUMMARY SHEET" to make sure the changes save.
- If you are receiving an error attempting to upload a photo, please email the photo to michael.p.herron.civ@mail.mil.
- If you are receiving an error when adding or editing a JOM bench record stating "There has been a critical error while processing the form. Click Start Over..." try the following to fix the error.
- To add a site to the Compatibility View list:
  - 1. Open the desktop, and then tap or click the Internet Explorer icon on the taskbar.
  - 2. Tap or click the Tools button, and then tap or click Compatibility View settings.
  - 3. Under Add this website, enter the URL of the site you want to add to the list, and then tap or click Add.
- If you continue to have problems please contact Michael Herron at <u>michael.p.herron.civ@mail.mil</u>.