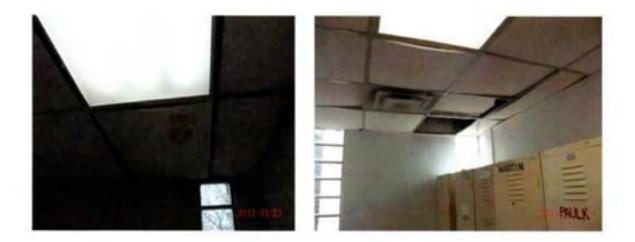

f. Water was noticed on the Boor around a pipe of the fire suppression system. The area id located inside the fire suppression closet in the locker noom. Water stains were noticed on the acoustic ceiling near entrance to the locker noom. The construction contractor stated that the ceiling was installed during the renovation and not part of the original indoor firing range.