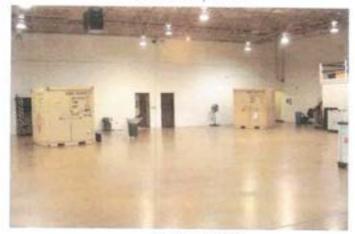

Instrumentation. All instrumentation was operated according to manufacture's recommendations.

6. Findings.

(1,2)

a. Two supply rooms are located off the drill hall floor. A vaults store weapons. Activity in the vault was not observed. Weapons' cleaning had not been performed by this unit since occupying the building. Cleaning weapons within the building can release Lead dust into the building through the heating, ventilation and air conditioning system which can contaminate other areas within the building.

> LAE Consulting 1218 Scattered Pines Court, Severa, Maryland 21144

> > Page 2

BEST AVAILABLE COPY

FOIA Requested Record #J-15-0085 (OK) Released by National Guard Bureau Page 4 of 216

.

e. A locker room and gym now occupy the former induor firing range. The locker room is the area which was firing line and entrance and the gym near at the mirrored wall was the backstop and pit. A technician who was part of the task of removing and cleaning the range stated the range was disassembled and cleaned around 1988. A contract remediation company sci-up decontamination stations (change rooms) and provided Tyvex suits, respirators, and remediation equipment. National Guard soldiers of the Armory performed the remediation under the instruction of the contractor. The soldier stated that the sand was removed and disposed or through the remediation company. The floors where washed and the pit and a floor drain was filled with concrete. A small of sand was noticed along the wall near the sand and was not seen in other areas of the gym floor. The floor is covered with a heavy duty rubber carpet. There is no baseboard or coving along the wall. The sand was collected and analyzed for Lead. Lead was not detected in the sample. A copy of the Laboratory results can be found at the enclosure of the report. Fourteen Lead wipe samples and one blank was collected at various locations in the locker room, gym, drill hall, and kitchen. Lead wipe samples were obtained to observe if additional housekeeping measures need to be established. All Lead wipe surface samples are below the FPA standard of 40ug/ft2 and below the National Guard standard 200 ug/ft2 for Indoor firing range The table below indicates sample numbers and locations.