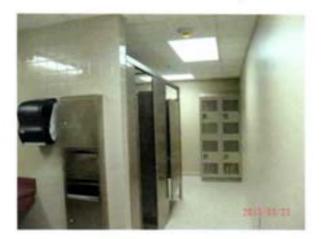

> LAE Consulting 1218 Scattered Pines Court, Severa, Maryland 21144

> > Page 2

BEST AVAILABLE COPY

FOIA Requested Record #J-15-0085 (OK) Released by National Guard Bureau Page 4 of 216

.

e. A locker room and gym now occupy the former induor firing range. The locker room is the area which was firing line and entrance and the gym near at the mirrored wall was the backstop and pit. A technician who was part of the task of removing and cleaning the range stated the range was disassembled and cleaned around 1988. A contract remediation company sci-up decontamination stations (change rooms) and provided Tyvex suits, respirators, and remediation equipment. National Guard soldiers of the Armory performed the remediation under the instruction of the contractor. The soldier stated that the sand was removed and disposed or through the remediation company. The floors where washed and the pit and a floor drain was filled with concrete. A small of sand was noticed along the wall near the sand and was not seen in other areas of the gym floor. The floor is covered with a heavy duty rubber carpet. There is no baseboard or coving along the wall. The sand was collected and analyzed for Lead. Lead was not detected in the sample. A copy of the Laboratory results can be found at the enclosure of the report. Fourteen Lead wipe samples and one blank was collected at various locations in the locker room, gym, drill hall, and kitchen. Lead wipe samples were obtained to observe if additional housekeeping measures need to be established. All Lead wipe surface samples are below the FPA standard of 40ug/ft2 and below the National Guard standard 200 ug/ft2 for Indoor firing range The table below indicates sample numbers and locations.