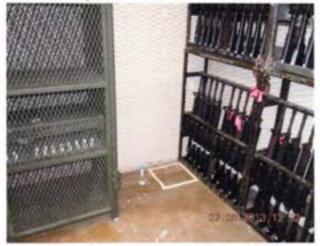

Instrumentation. All instrumentation was operated according to manufacture's recommendations.

6. Findings.

(1,2)

a. Two supply rooms are located off the drill hall floor. A vaults store weapons. Activity in the vault was not observed. Weapons' cleaning had not been performed by this unit since occupying the building. Cleaning weapons within the building can release Lead dust into the building through the heating, ventilation and air conditioning system which can contaminate other areas within the building.

| 11001001 | Т | ilb | le | l |
|----------|---|-----|----|---|
|----------|---|-----|----|---|

| Namp <u>ic</u> P    | Santple Lawation                                       | Sample Results              |
|---------------------|--------------------------------------------------------|-----------------------------|
| Ph-blank-Ada        | DUANK                                                  |                             |
| i <u>PN-01-A</u> da | Down range at left wall 6 (eet up                      | 1 1 1 2                     |
| Pb-00-Ada           | Down range stright wall 4 teep up                      | <u> </u>                    |
|                     | <u></u>                                                |                             |
| Ph-04sAda           | Door outside gym Z feet outside door                   | BRU                         |
| Pb-05-Ada           | Fiour 2 feet into locker evous door                    |                             |
| Ph-IREAdu           | Center of drill hall floor                             | 1 BB() —                    |
| Po-07-Ada           | Wilhin cage 27                                         | INR .                       |
| Ph-U8-Ada           | Floor center of front of cage 48                       | BR:                         |
| 3%-09-A28           | Within cage 41                                         | BRI.                        |
| -m-Ill-Ada          | Floor 4 feet in front of fire soon:                    | I BRI.                      |
| - Ph-IC-Ada         | Stage floor                                            | ski —                       |
| _2% 12 A2a          | Top of cabinet in the Kitchen                          | BRI                         |
| 26-11-Ada           | Center of draft hall floor                             | ISRI.                       |
| 76-14-Ada           | Floor in gym residual of sand near left wall by mirror | URL.                        |
|                     |                                                        | *ERU Sciew reporting firma- |