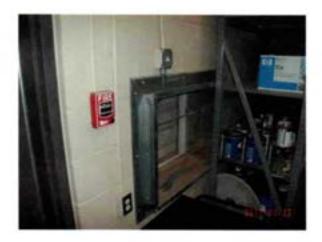

f. Water was noticed on the Boor around a pipe of the fire suppression system. The area id located inside the fire suppression closet in the locker noom. Water stains were noticed on the acoustic ceiling near entrance to the locker noom. The construction contractor stated that the ceiling was installed during the renovation and not part of the original indoor firing range.