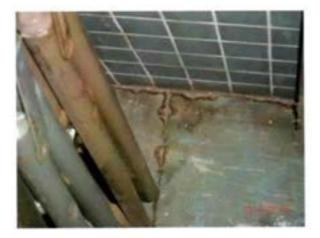

f. Water was noticed on the Boor around a pipe of the fire suppression system. The area id located inside the fire suppression closet in the locker noom. Water stains were noticed on the acoustic ceiling near entrance to the locker noom. The construction contractor stated that the ceiling was installed during the renovation and not part of the original indoor firing range.