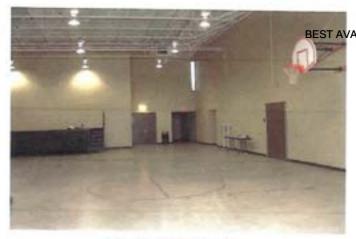

c. A drill hall is located at lower floor of the building. The drill hall serves as gather location for the National Guard units.

d. the Armory has a full kitchen (mess). There are no food service units. Food is consumed off premises during unit Drills. The kitchen was last used eight years ago.

> LAE Consulting 1218 Scattered Pines Court, Severa, Maryland 21144

> > Page 2

BEST AVAILABLE COPY

FOIA Requested Record #J-15-0085 (OK) Released by National Guard Bureau Page 4 of 216

.

e. A locker room and gym now occupy the former induor firing range. The locker room is the area which was firing line and entrance and the gym near at the mirrored wall was the backstop and pit. A technician who was part of the task of removing and cleaning the range stated the range was disassembled and cleaned around 1988. A contract remediation company sci-up decontamination stations (change rooms) and provided Tyvex suits, respirators, and remediation equipment. National Guard soldiers of the Armory performed the remediation under the instruction of the contractor. The soldier stated that the sand was removed and disposed or through the remediation company. The floors where washed and the pit and a floor drain was filled with concrete. A small of sand was noticed along the wall near the sand and was not seen in other areas of the gym floor. The floor is covered with a heavy duty rubber carpet. There is no baseboard or coving along the wall. The sand was collected and analyzed for Lead. Lead was not detected in the sample. A copy of the Laboratory results can be found at the enclosure of the report. Fourteen Lead wipe samples and one blank was collected at various locations in the locker room, gym, drill hall, and kitchen. Lead wipe samples were obtained to observe if additional housekeeping measures need to be established. All Lead wipe surface samples are below the FPA standard of 40ug/ft2 and below the National Guard standard 200 ug/ft2 for Indoor firing range The table below indicates sample numbers and locations.