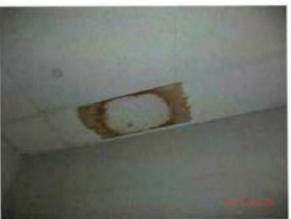

f. Water was noticed on the Boor around a pipe of the fire suppression system. The area id located inside the fire suppression closet in the locker noom. Water stains were noticed on the acoustic ceiling near entrance to the locker noom. The construction contractor stated that the ceiling was installed during the renovation and not part of the original indoor firing range.

d. No recommendations.

 e. Recommond the regional Industrial Hygical office perform Lead wipe sampling in 10 years. (RAC 4)

 Contact the state bacility Engineers inspect and repair the source of the water teak. Monitor the ceiling tiles for water stains which maybe indicative to water intrusions from the roof. (RAC 4)