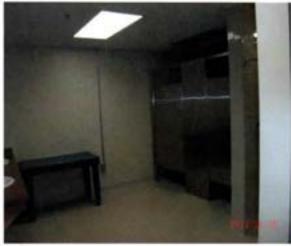

> LAE Consulting 1218 Scattered Pines Court, Severa, Maryland 21144

> > Page 2

BEST AVAILABLE COPY

FOIA Requested Record #J-15-0085 (OK) Released by National Guard Bureau Page 4 of 216

.

e. A locker room and gym now occupy the former induor firing range. The locker room is the area which was firing line and entrance and the gym near at the mirrored wall was the backstop and pit. A technician who was part of the task of removing and cleaning the range stated the range was disassembled and cleaned around 1988. A contract remediation company sci-up decontamination stations (change rooms) and provided Tyvex suits, respirators, and remediation equipment. National Guard soldiers of the Armory performed the remediation under the instruction of the contractor. The soldier stated that the sand was removed and disposed or through the remediation company. The floors where washed and the pit and a floor drain was filled with concrete. A small of sand was noticed along the wall near the sand and was not seen in other areas of the gym floor. The floor is covered with a heavy duty rubber carpet. There is no baseboard or coving along the wall. The sand was collected and analyzed for Lead. Lead was not detected in the sample. A copy of the Laboratory results can be found at the enclosure of the report. Fourteen Lead wipe samples and one blank was collected at various locations in the locker room, gym, drill hall, and kitchen. Lead wipe samples were obtained to observe if additional housekeeping measures need to be established. All Lead wipe surface samples are below the FPA standard of 40ug/ft2 and below the National Guard standard 200 ug/ft2 for Indoor firing range The table below indicates sample numbers and locations.