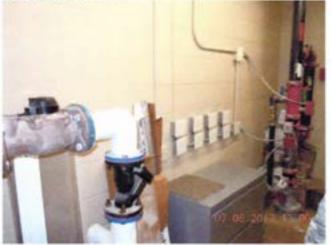

f. Water was noticed on the Boor around a pipe of the fire suppression system. The area id located inside the fire suppression closet in the locker noom. Water stains were noticed on the acoustic ceiling near entrance to the locker noom. The construction contractor stated that the ceiling was installed during the renovation and not part of the original indoor firing range.