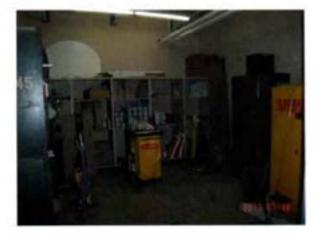

> LAE Consulting 1218 Scattered Pines Court, Severa, Maryland 21144

> > Page 2

BEST AVAILABLE COPY

FOIA Requested Record #J-15-0085 (OK) Released by National Guard Bureau Page 4 of 216

.

e. A locker room and gym now occupy the former induor firing range. The locker room is the area which was firing line and entrance and the gym near at the mirrored wall was the backstop and pit. A technician who was part of the task of removing and cleaning the range stated the range was disassembled and cleaned around 1988. A contract remediation company sci-up decontamination stations (change rooms) and provided Tyvex suits, respirators, and remediation equipment. National Guard soldiers of the Armory performed the remediation under the instruction of the contractor. The soldier stated that the sand was removed and disposed or through the remediation company. The floors where washed and the pit and a floor drain was filled with concrete. A small of sand was noticed along the wall near the sand and was not seen in other areas of the gym floor. The floor is covered with a heavy duty rubber carpet. There is no baseboard or coving along the wall. The sand was collected and analyzed for Lead. Lead was not detected in the sample. A copy of the Laboratory results can be found at the enclosure of the report. Fourteen Lead wipe samples and one blank was collected at various locations in the locker room, gym, drill hall, and kitchen. Lead wipe samples were obtained to observe if additional housekeeping measures need to be established. All Lead wipe surface samples are below the FPA standard of 40ug/ft2 and below the National Guard standard 200 ug/ft2 for Indoor firing range The table below indicates sample numbers and locations.