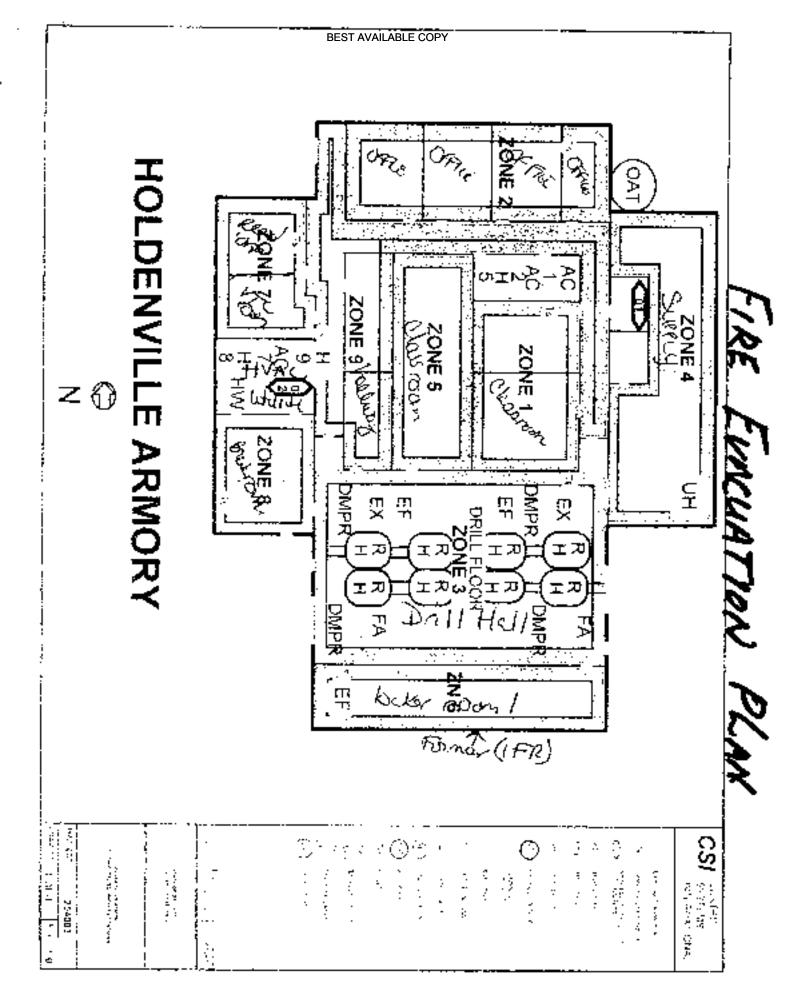

4. <u>Facility Description</u>. The facility was renovated in 2013-2014. A new unit occupied the building March 2014. The building is one story structure housing offices, classrooms, two supply rooms, and gym and break room. The majority of the floors is stained and sealed concrete except in classrooms, distant learning center, the conference room and commanders offices.

Instrumentation. All instrumentation was operated according to manufacture's recommendations.

6. Findings.

(1,2)

a. Two supply rooms are located off the drill hall floor. A vaults store weapons. Activity in the vault was not observed. Weapons' cleaning had not been performed by this unit since occupying the building. Cleaning weapons within the building can release Lead dust into the building through the heating, ventilation and air conditioning system which can contaminate other areas within the building.

c. A drill hall is located at lower floor of the building. The drill hall serves as gather location for the National Guard units.

d. the Armory has a full kitchen (mess). There are no food service units. Food is consumed off premises during unit Drills. The kitchen was last used eight years ago.

> LAE Consulting 1218 Scattered Pines Court, Severa, Maryland 21144

> > Page 2

BEST AVAILABLE COPY

FOIA Requested Record #J-15-0085 (OK) Released by National Guard Bureau Page 4 of 216

.

e. A locker room and gym now occupy the former induor firing range. The locker room is the area which was firing line and entrance and the gym near at the mirrored wall was the backstop and pit. A technician who was part of the task of removing and cleaning the range stated the range was disassembled and cleaned around 1988. A contract remediation company sci-up decontamination stations (change rooms) and provided Tyvex suits, respirators, and remediation equipment. National Guard soldiers of the Armory performed the remediation under the instruction of the contractor. The soldier stated that the sand was removed and disposed or through the remediation company. The floors where washed and the pit and a floor drain was filled with concrete. A small of sand was noticed along the wall near the sand and was not seen in other areas of the gym floor. The floor is covered with a heavy duty rubber carpet. There is no baseboard or coving along the wall. The sand was collected and analyzed for Lead. Lead was not detected in the sample. A copy of the Laboratory results can be found at the enclosure of the report. Fourteen Lead wipe samples and one blank was collected at various locations in the locker room, gym, drill hall, and kitchen. Lead wipe samples were obtained to observe if additional housekeeping measures need to be established. All Lead wipe surface samples are below the FPA standard of 40ug/ft2 and below the National Guard standard 200 ug/ft2 for Indoor firing range The table below indicates sample numbers and locations.