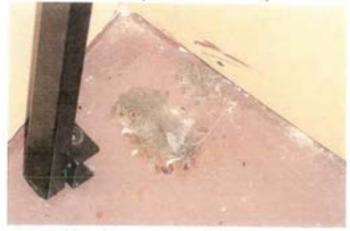

> LAE Consulting 1218 Scattered Pines Court, Severa, Maryland 21144

> > Page 2

BEST AVAILABLE COPY

FOIA Requested Record #J-15-0085 (OK) Released by National Guard Bureau Page 4 of 216

.

e. A locker room and gym now occupy the former induor firing range. The locker room is the area which was firing line and entrance and the gym near at the mirrored wall was the backstop and pit. A technician who was part of the task of removing and cleaning the range stated the range was disassembled and cleaned around 1988. A contract remediation company sci-up decontamination stations (change rooms) and provided Tyvex suits, respirators, and remediation equipment. National Guard soldiers of the Armory performed the remediation under the instruction of the contractor. The soldier stated that the sand was removed and disposed or through the remediation company. The floors where washed and the pit and a floor drain was filled with concrete. A small of sand was noticed along the wall near the sand and was not seen in other areas of the gym floor. The floor is covered with a heavy duty rubber carpet. There is no baseboard or coving along the wall. The sand was collected and analyzed for Lead. Lead was not detected in the sample. A copy of the Laboratory results can be found at the enclosure of the report. Fourteen Lead wipe samples and one blank was collected at various locations in the locker room, gym, drill hall, and kitchen. Lead wipe samples were obtained to observe if additional housekeeping measures need to be established. All Lead wipe surface samples are below the FPA standard of 40ug/ft2 and below the National Guard standard 200 ug/ft2 for Indoor firing range The table below indicates sample numbers and locations.