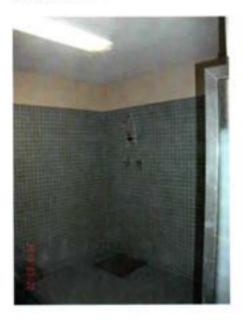

> LAE Consulting 1218 Scattered Pines Court, Severa, Maryland 21144

> > Page 2

BEST AVAILABLE COPY

FOIA Requested Record #J-15-0085 (OK) Released by National Guard Bureau Page 4 of 216

.

e. A locker room and gym now occupy the former induor firing range. The locker room is the area which was firing line and entrance and the gym near at the mirrored wall was the backstop and pit. A technician who was part of the task of removing and cleaning the range stated the range was disassembled and cleaned around 1988. A contract remediation company sci-up decontamination stations (change rooms) and provided Tyvex suits, respirators, and remediation equipment. National Guard soldiers of the Armory performed the remediation under the instruction of the contractor. The soldier stated that the sand was removed and disposed or through the remediation company. The floors where washed and the pit and a floor drain was filled with concrete. A small of sand was noticed along the wall near the sand and was not seen in other areas of the gym floor. The floor is covered with a heavy duty rubber carpet. There is no baseboard or coving along the wall. The sand was collected and analyzed for Lead. Lead was not detected in the sample. A copy of the Laboratory results can be found at the enclosure of the report. Fourteen Lead wipe samples and one blank was collected at various locations in the locker room, gym, drill hall, and kitchen. Lead wipe samples were obtained to observe if additional housekeeping measures need to be established. All Lead wipe surface samples are below the FPA standard of 40ug/ft2 and below the National Guard standard 200 ug/ft2 for Indoor firing range The table below indicates sample numbers and locations.