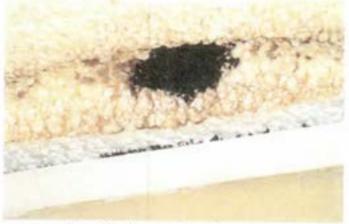

f. Water was noticed on the Boor around a pipe of the fire suppression system. The area id located inside the fire suppression closet in the locker noom. Water stains were noticed on the acoustic ceiling near entrance to the locker noom. The construction contractor stated that the ceiling was installed during the renovation and not part of the original indoor firing range.