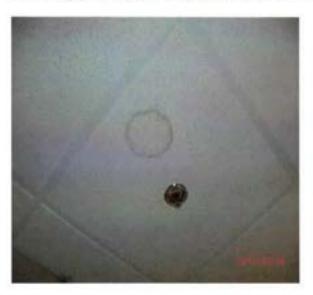

f. Water was noticed on the Boor around a pipe of the fire suppression system. The area id located inside the fire suppression closet in the locker noom. Water stains were noticed on the acoustic ceiling near entrance to the locker noom. The construction contractor stated that the ceiling was installed during the renovation and not part of the original indoor firing range.