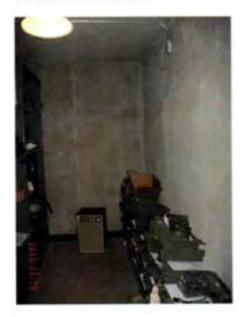

Instrumentation. All instrumentation was operated according to manufacture's recommendations.

6. Findings.

(1,2)

a. Two supply rooms are located off the drill hall floor. A vaults store weapons. Activity in the vault was not observed. Weapons' cleaning had not been performed by this unit since occupying the building. Cleaning weapons within the building can release Lead dust into the building through the heating, ventilation and air conditioning system which can contaminate other areas within the building.

> LAE Consulting 1218 Scattered Pines Court, Severa, Maryland 21144

> > Page 2

BEST AVAILABLE COPY

FOIA Requested Record #J-15-0085 (OK) Released by National Guard Bureau Page 4 of 216

.

e. A locker room and gym now occupy the former induor firing range. The locker room is the area which was firing line and entrance and the gym near at the mirrored wall was the backstop and pit. A technician who was part of the task of removing and cleaning the range stated the range was disassembled and cleaned around 1988. A contract remediation company sci-up decontamination stations (change rooms) and provided Tyvex suits, respirators, and remediation equipment. National Guard soldiers of the Armory performed the remediation under the instruction of the contractor. The soldier stated that the sand was removed and disposed or through the remediation company. The floors where washed and the pit and a floor drain was filled with concrete. A small of sand was noticed along the wall near the sand and was not seen in other areas of the gym floor. The floor is covered with a heavy duty rubber carpet. There is no baseboard or coving along the wall. The sand was collected and analyzed for Lead. Lead was not detected in the sample. A copy of the Laboratory results can be found at the enclosure of the report. Fourteen Lead wipe samples and one blank was collected at various locations in the locker room, gym, drill hall, and kitchen. Lead wipe samples were obtained to observe if additional housekeeping measures need to be established. All Lead wipe surface samples are below the FPA standard of 40ug/ft2 and below the National Guard standard 200 ug/ft2 for Indoor firing range The table below indicates sample numbers and locations.