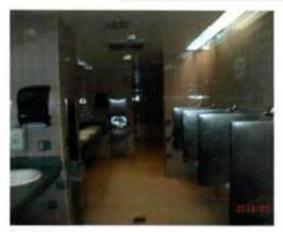

> LAE Consulting 1218 Scattered Pines Court, Severa, Maryland 21144

> > Page 2

BEST AVAILABLE COPY

FOIA Requested Record #J-15-0085 (OK) Released by National Guard Bureau Page 4 of 216

.

e. A locker room and gym now occupy the former induor firing range. The locker room is the area which was firing line and entrance and the gym near at the mirrored wall was the backstop and pit. A technician who was part of the task of removing and cleaning the range stated the range was disassembled and cleaned around 1988. A contract remediation company sci-up decontamination stations (change rooms) and provided Tyvex suits, respirators, and remediation equipment. National Guard soldiers of the Armory performed the remediation under the instruction of the contractor. The soldier stated that the sand was removed and disposed or through the remediation company. The floors where washed and the pit and a floor drain was filled with concrete. A small of sand was noticed along the wall near the sand and was not seen in other areas of the gym floor. The floor is covered with a heavy duty rubber carpet. There is no baseboard or coving along the wall. The sand was collected and analyzed for Lead. Lead was not detected in the sample. A copy of the Laboratory results can be found at the enclosure of the report. Fourteen Lead wipe samples and one blank was collected at various locations in the locker room, gym, drill hall, and kitchen. Lead wipe samples were obtained to observe if additional housekeeping measures need to be established. All Lead wipe surface samples are below the FPA standard of 40ug/ft2 and below the National Guard standard 200 ug/ft2 for Indoor firing range The table below indicates sample numbers and locations.