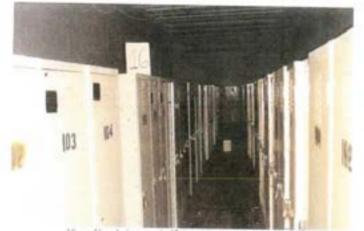

> LAE Consulting 1218 Scattered Pines Court, Severa, Maryland 21144

> > Page 2

BEST AVAILABLE COPY

FOIA Requested Record #J-15-0085 (OK) Released by National Guard Bureau Page 4 of 216

.

e. A locker room and gym now occupy the former induor firing range. The locker room is the area which was firing line and entrance and the gym near at the mirrored wall was the backstop and pit. A technician who was part of the task of removing and cleaning the range stated the range was disassembled and cleaned around 1988. A contract remediation company sci-up decontamination stations (change rooms) and provided Tyvex suits, respirators, and remediation equipment. National Guard soldiers of the Armory performed the remediation under the instruction of the contractor. The soldier stated that the sand was removed and disposed or through the remediation company. The floors where washed and the pit and a floor drain was filled with concrete. A small of sand was noticed along the wall near the sand and was not seen in other areas of the gym floor. The floor is covered with a heavy duty rubber carpet. There is no baseboard or coving along the wall. The sand was collected and analyzed for Lead. Lead was not detected in the sample. A copy of the Laboratory results can be found at the enclosure of the report. Fourteen Lead wipe samples and one blank was collected at various locations in the locker room, gym, drill hall, and kitchen. Lead wipe samples were obtained to observe if additional housekeeping measures need to be established. All Lead wipe surface samples are below the FPA standard of 40ug/ft2 and below the National Guard standard 200 ug/ft2 for Indoor firing range The table below indicates sample numbers and locations.

| 11001001 | Т | ilb | le | l |
|----------|---|-----|----|---|
|----------|---|-----|----|---|

| Namp <u>ic</u> P    | Santple Lawation                                       | Sample Results              |
|---------------------|--------------------------------------------------------|-----------------------------|
| Ph-blank-Ada        | DUANK                                                  |                             |
| i <u>PN-01-A</u> da | Down range at left wall 6 (eet up                      | 1 1 1 2                     |
| Pb-00-Ada           | Down range stright wall 4 teep up                      | <u> </u>                    |
|                     | <u></u>                                                |                             |
| Ph-04sAda           | Door outside gym Z feet outside door                   | BRU                         |
| Pb-05-Ada           | Fiour 2 feet into locker evous door                    |                             |
| Ph-IREAdu           | Center of drill hall floor                             | 1 BB() —                    |
| Po-07-Ada           | Wilhin cage 27                                         | INR .                       |
| Ph-U8-Ada           | Floor center of front of cage 48                       | BR:                         |
| 3%-09-A28           | Within cage 41                                         | BRI.                        |
| -m-Ill-Ada          | Floor 4 feet in front of fire soon:                    | I BRI.                      |
| - Ph-IC-Ada         | Stage floor                                            | ski —                       |
| _2% 12 A2a          | Top of cabinet in the Kitchen                          | BRI                         |
| 26-11-Ada           | Center of draft hall floor                             | ISRI.                       |
| 76-14-Ada           | Floor in gym residual of sand near left wall by mirror | URL.                        |
|                     |                                                        | *ERU Sciew reporting firma- |