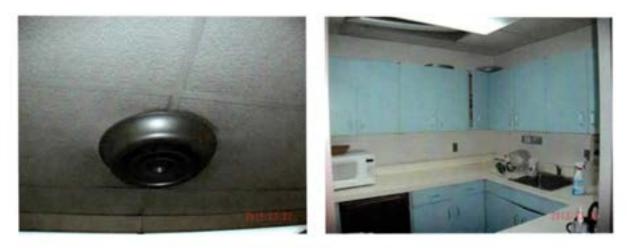

c. A drill hall is located at lower floor of the building. The drill hall serves as gather location for the National Guard units.

d. the Armory has a full kitchen (mess). There are no food service units. Food is consumed off premises during unit Drills. The kitchen was last used eight years ago.