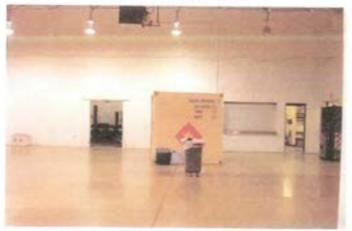

Instrumentation. All instrumentation was operated according to manufacture's recommendations.

6. Findings.

(1,2)

a. Two supply rooms are located off the drill hall floor. A vaults store weapons. Activity in the vault was not observed. Weapons' cleaning had not been performed by this unit since occupying the building. Cleaning weapons within the building can release Lead dust into the building through the heating, ventilation and air conditioning system which can contaminate other areas within the building.

> LAE Consulting 1218 Scattered Pines Court, Severa, Maryland 21144

> > Page 2

BEST AVAILABLE COPY

FOIA Requested Record #J-15-0085 (OK) Released by National Guard Bureau Page 4 of 216

.

e. A locker room and gym now occupy the former induor firing range. The locker room is the area which was firing line and entrance and the gym near at the mirrored wall was the backstop and pit. A technician who was part of the task of removing and cleaning the range stated the range was disassembled and cleaned around 1988. A contract remediation company sci-up decontamination stations (change rooms) and provided Tyvex suits, respirators, and remediation equipment. National Guard soldiers of the Armory performed the remediation under the instruction of the contractor. The soldier stated that the sand was removed and disposed or through the remediation company. The floors where washed and the pit and a floor drain was filled with concrete. A small of sand was noticed along the wall near the sand and was not seen in other areas of the gym floor. The floor is covered with a heavy duty rubber carpet. There is no baseboard or coving along the wall. The sand was collected and analyzed for Lead. Lead was not detected in the sample. A copy of the Laboratory results can be found at the enclosure of the report. Fourteen Lead wipe samples and one blank was collected at various locations in the locker room, gym, drill hall, and kitchen. Lead wipe samples were obtained to observe if additional housekeeping measures need to be established. All Lead wipe surface samples are below the FPA standard of 40ug/ft2 and below the National Guard standard 200 ug/ft2 for Indoor firing range The table below indicates sample numbers and locations.