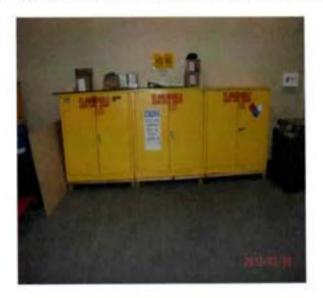

Instrumentation. All instrumentation was operated according to manufacture's recommendations.

6. Findings.

(1,2)

a. Two supply rooms are located off the drill hall floor. A vaults store weapons. Activity in the vault was not observed. Weapons' cleaning had not been performed by this unit since occupying the building. Cleaning weapons within the building can release Lead dust into the building through the heating, ventilation and air conditioning system which can contaminate other areas within the building.