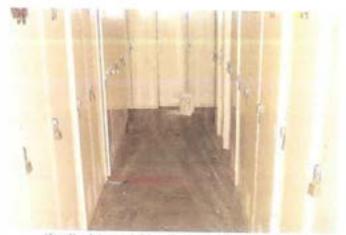

c. A drill hall is located at lower floor of the building. The drill hall serves as gather location for the National Guard units.

d. the Armory has a full kitchen (mess). There are no food service units. Food is consumed off premises during unit Drills. The kitchen was last used eight years ago.

> LAE Consulting 1218 Scattered Pines Court, Severa, Maryland 21144

> > Page 2

BEST AVAILABLE COPY

FOIA Requested Record #J-15-0085 (OK) Released by National Guard Bureau Page 4 of 216

.

e. A locker room and gym now occupy the former induor firing range. The locker room is the area which was firing line and entrance and the gym near at the mirrored wall was the backstop and pit. A technician who was part of the task of removing and cleaning the range stated the range was disassembled and cleaned around 1988. A contract remediation company sci-up decontamination stations (change rooms) and provided Tyvex suits, respirators, and remediation equipment. National Guard soldiers of the Armory performed the remediation under the instruction of the contractor. The soldier stated that the sand was removed and disposed or through the remediation company. The floors where washed and the pit and a floor drain was filled with concrete. A small of sand was noticed along the wall near the sand and was not seen in other areas of the gym floor. The floor is covered with a heavy duty rubber carpet. There is no baseboard or coving along the wall. The sand was collected and analyzed for Lead. Lead was not detected in the sample. A copy of the Laboratory results can be found at the enclosure of the report. Fourteen Lead wipe samples and one blank was collected at various locations in the locker room, gym, drill hall, and kitchen. Lead wipe samples were obtained to observe if additional housekeeping measures need to be established. All Lead wipe surface samples are below the FPA standard of 40ug/ft2 and below the National Guard standard 200 ug/ft2 for Indoor firing range The table below indicates sample numbers and locations.