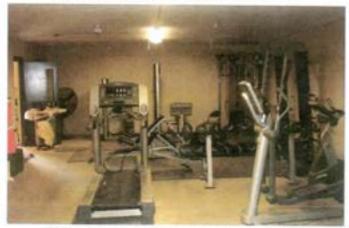

> LAE Consulting 1218 Scattered Pines Court, Severa, Maryland 21144

> > Page 2

BEST AVAILABLE COPY

FOIA Requested Record #J-15-0085 (OK) Released by National Guard Bureau Page 4 of 216

.

e. A locker room and gym now occupy the former induor firing range. The locker room is the area which was firing line and entrance and the gym near at the mirrored wall was the backstop and pit. A technician who was part of the task of removing and cleaning the range stated the range was disassembled and cleaned around 1988. A contract remediation company sci-up decontamination stations (change rooms) and provided Tyvex suits, respirators, and remediation equipment. National Guard soldiers of the Armory performed the remediation under the instruction of the contractor. The soldier stated that the sand was removed and disposed or through the remediation company. The floors where washed and the pit and a floor drain was filled with concrete. A small of sand was noticed along the wall near the sand and was not seen in other areas of the gym floor. The floor is covered with a heavy duty rubber carpet. There is no baseboard or coving along the wall. The sand was collected and analyzed for Lead. Lead was not detected in the sample. A copy of the Laboratory results can be found at the enclosure of the report. Fourteen Lead wipe samples and one blank was collected at various locations in the locker room, gym, drill hall, and kitchen. Lead wipe samples were obtained to observe if additional housekeeping measures need to be established. All Lead wipe surface samples are below the FPA standard of 40ug/ft2 and below the National Guard standard 200 ug/ft2 for Indoor firing range The table below indicates sample numbers and locations.