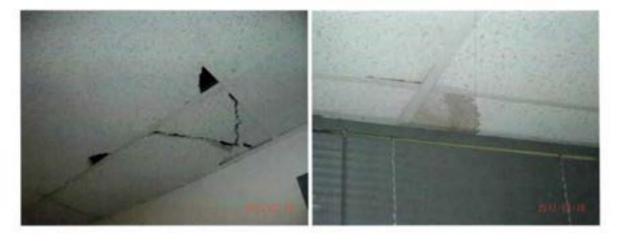

f. Water was noticed on the Boor around a pipe of the fire suppression system. The area id located inside the fire suppression closet in the locker noom. Water stains were noticed on the acoustic ceiling near entrance to the locker noom. The construction contractor stated that the ceiling was installed during the renovation and not part of the original indoor firing range.