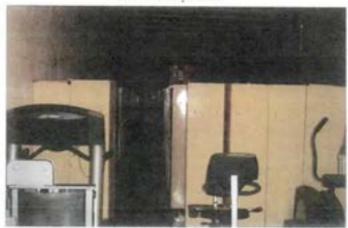

> LAE Consulting 1218 Scattered Pines Court, Severa, Maryland 21144

> > Page 2

BEST AVAILABLE COPY

FOIA Requested Record #J-15-0085 (OK) Released by National Guard Bureau Page 4 of 216

.

e. A locker room and gym now occupy the former induor firing range. The locker room is the area which was firing line and entrance and the gym near at the mirrored wall was the backstop and pit. A technician who was part of the task of removing and cleaning the range stated the range was disassembled and cleaned around 1988. A contract remediation company sci-up decontamination stations (change rooms) and provided Tyvex suits, respirators, and remediation equipment. National Guard soldiers of the Armory performed the remediation under the instruction of the contractor. The soldier stated that the sand was removed and disposed or through the remediation company. The floors where washed and the pit and a floor drain was filled with concrete. A small of sand was noticed along the wall near the sand and was not seen in other areas of the gym floor. The floor is covered with a heavy duty rubber carpet. There is no baseboard or coving along the wall. The sand was collected and analyzed for Lead. Lead was not detected in the sample. A copy of the Laboratory results can be found at the enclosure of the report. Fourteen Lead wipe samples and one blank was collected at various locations in the locker room, gym, drill hall, and kitchen. Lead wipe samples were obtained to observe if additional housekeeping measures need to be established. All Lead wipe surface samples are below the FPA standard of 40ug/ft2 and below the National Guard standard 200 ug/ft2 for Indoor firing range The table below indicates sample numbers and locations.