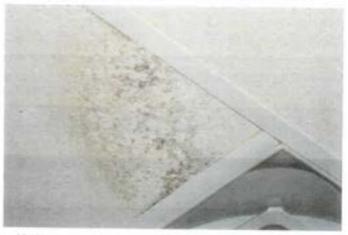

f. Water was noticed on the Boor around a pipe of the fire suppression system. The area id located inside the fire suppression closet in the locker noom. Water stains were noticed on the acoustic ceiling near entrance to the locker noom. The construction contractor stated that the ceiling was installed during the renovation and not part of the original indoor firing range.