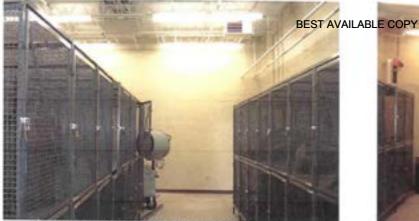

> LAE Consulting 1218 Scattered Pines Court, Severa, Maryland 21144

> > Page 2

BEST AVAILABLE COPY

FOIA Requested Record #J-15-0085 (OK) Released by National Guard Bureau Page 4 of 216

.

e. A locker room and gym now occupy the former induor firing range. The locker room is the area which was firing line and entrance and the gym near at the mirrored wall was the backstop and pit. A technician who was part of the task of removing and cleaning the range stated the range was disassembled and cleaned around 1988. A contract remediation company sci-up decontamination stations (change rooms) and provided Tyvex suits, respirators, and remediation equipment. National Guard soldiers of the Armory performed the remediation under the instruction of the contractor. The soldier stated that the sand was removed and disposed or through the remediation company. The floors where washed and the pit and a floor drain was filled with concrete. A small of sand was noticed along the wall near the sand and was not seen in other areas of the gym floor. The floor is covered with a heavy duty rubber carpet. There is no baseboard or coving along the wall. The sand was collected and analyzed for Lead. Lead was not detected in the sample. A copy of the Laboratory results can be found at the enclosure of the report. Fourteen Lead wipe samples and one blank was collected at various locations in the locker room, gym, drill hall, and kitchen. Lead wipe samples were obtained to observe if additional housekeeping measures need to be established. All Lead wipe surface samples are below the FPA standard of 40ug/ft2 and below the National Guard standard 200 ug/ft2 for Indoor firing range The table below indicates sample numbers and locations.