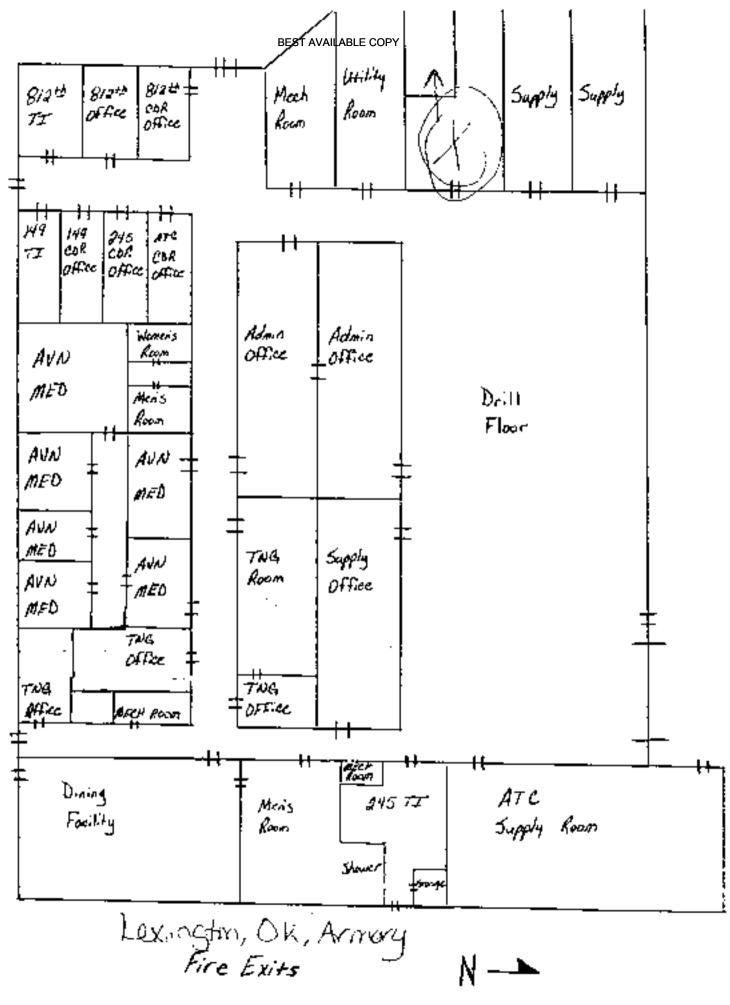

4. <u>Facility Description</u>. The facility was renovated in 2013-2014. A new unit occupied the building March 2014. The building is one story structure housing offices, classrooms, two supply rooms, and gym and break room. The majority of the floors is stained and sealed concrete except in classrooms, distant learning center, the conference room and commanders offices.

c. A drill hall is located at lower floor of the building. The drill hall serves as gather location for the National Guard units.

d. the Armory has a full kitchen (mess). There are no food service units. Food is consumed off premises during unit Drills. The kitchen was last used eight years ago.

> LAE Consulting 1218 Scattered Pines Court, Severa, Maryland 21144

> > Page 2

BEST AVAILABLE COPY

FOIA Requested Record #J-15-0085 (OK) Released by National Guard Bureau Page 4 of 216

.

e. A locker room and gym now occupy the former induor firing range. The locker room is the area which was firing line and entrance and the gym near at the mirrored wall was the backstop and pit. A technician who was part of the task of removing and cleaning the range stated the range was disassembled and cleaned around 1988. A contract remediation company sci-up decontamination stations (change rooms) and provided Tyvex suits, respirators, and remediation equipment. National Guard soldiers of the Armory performed the remediation under the instruction of the contractor. The soldier stated that the sand was removed and disposed or through the remediation company. The floors where washed and the pit and a floor drain was filled with concrete. A small of sand was noticed along the wall near the sand and was not seen in other areas of the gym floor. The floor is covered with a heavy duty rubber carpet. There is no baseboard or coving along the wall. The sand was collected and analyzed for Lead. Lead was not detected in the sample. A copy of the Laboratory results can be found at the enclosure of the report. Fourteen Lead wipe samples and one blank was collected at various locations in the locker room, gym, drill hall, and kitchen. Lead wipe samples were obtained to observe if additional housekeeping measures need to be established. All Lead wipe surface samples are below the FPA standard of 40ug/ft2 and below the National Guard standard 200 ug/ft2 for Indoor firing range The table below indicates sample numbers and locations.