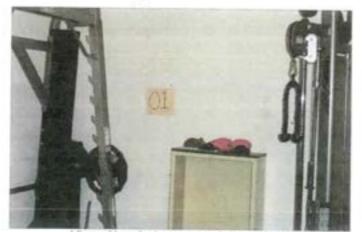

> LAE Consulting 1218 Scattered Pines Court, Severa, Maryland 21144

> > Page 2

BEST AVAILABLE COPY

FOIA Requested Record #J-15-0085 (OK) Released by National Guard Bureau Page 4 of 216

.

e. A locker room and gym now occupy the former induor firing range. The locker room is the area which was firing line and entrance and the gym near at the mirrored wall was the backstop and pit. A technician who was part of the task of removing and cleaning the range stated the range was disassembled and cleaned around 1988. A contract remediation company sci-up decontamination stations (change rooms) and provided Tyvex suits, respirators, and remediation equipment. National Guard soldiers of the Armory performed the remediation under the instruction of the contractor. The soldier stated that the sand was removed and disposed or through the remediation company. The floors where washed and the pit and a floor drain was filled with concrete. A small of sand was noticed along the wall near the sand and was not seen in other areas of the gym floor. The floor is covered with a heavy duty rubber carpet. There is no baseboard or coving along the wall. The sand was collected and analyzed for Lead. Lead was not detected in the sample. A copy of the Laboratory results can be found at the enclosure of the report. Fourteen Lead wipe samples and one blank was collected at various locations in the locker room, gym, drill hall, and kitchen. Lead wipe samples were obtained to observe if additional housekeeping measures need to be established. All Lead wipe surface samples are below the FPA standard of 40ug/ft2 and below the National Guard standard 200 ug/ft2 for Indoor firing range The table below indicates sample numbers and locations.