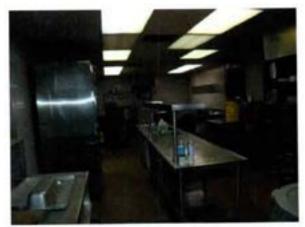

c. A drill hall is located at lower floor of the building. The drill hall serves as gather location for the National Guard units.

d. the Armory has a full kitchen (mess). There are no food service units. Food is consumed off premises during unit Drills. The kitchen was last used eight years ago.