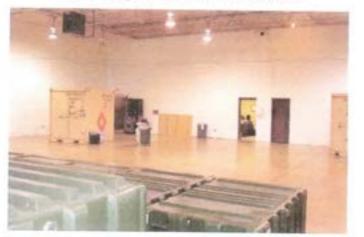

c. A drill hall is located at lower floor of the building. The drill hall serves as gather location for the National Guard units.

d. the Armory has a full kitchen (mess). There are no food service units. Food is consumed off premises during unit Drills. The kitchen was last used eight years ago.

> LAE Consulting 1218 Scattered Pines Court, Severa, Maryland 21144

> > Page 2

BEST AVAILABLE COPY

FOIA Requested Record #J-15-0085 (OK) Released by National Guard Bureau Page 4 of 216

.

e. A locker room and gym now occupy the former induor firing range. The locker room is the area which was firing line and entrance and the gym near at the mirrored wall was the backstop and pit. A technician who was part of the task of removing and cleaning the range stated the range was disassembled and cleaned around 1988. A contract remediation company sci-up decontamination stations (change rooms) and provided Tyvex suits, respirators, and remediation equipment. National Guard soldiers of the Armory performed the remediation under the instruction of the contractor. The soldier stated that the sand was removed and disposed or through the remediation company. The floors where washed and the pit and a floor drain was filled with concrete. A small of sand was noticed along the wall near the sand and was not seen in other areas of the gym floor. The floor is covered with a heavy duty rubber carpet. There is no baseboard or coving along the wall. The sand was collected and analyzed for Lead. Lead was not detected in the sample. A copy of the Laboratory results can be found at the enclosure of the report. Fourteen Lead wipe samples and one blank was collected at various locations in the locker room, gym, drill hall, and kitchen. Lead wipe samples were obtained to observe if additional housekeeping measures need to be established. All Lead wipe surface samples are below the FPA standard of 40ug/ft2 and below the National Guard standard 200 ug/ft2 for Indoor firing range The table below indicates sample numbers and locations.