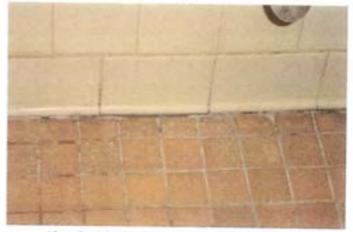

f. Water was noticed on the Boor around a pipe of the fire suppression system. The area id located inside the fire suppression closet in the locker noom. Water stains were noticed on the acoustic ceiling near entrance to the locker noom. The construction contractor stated that the ceiling was installed during the renovation and not part of the original indoor firing range.