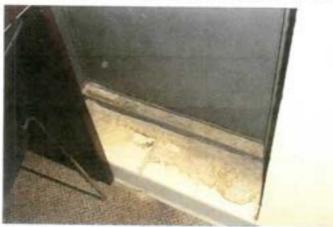

f. Water was noticed on the Boor around a pipe of the fire suppression system. The area id located inside the fire suppression closet in the locker noom. Water stains were noticed on the acoustic ceiling near entrance to the locker noom. The construction contractor stated that the ceiling was installed during the renovation and not part of the original indoor firing range.