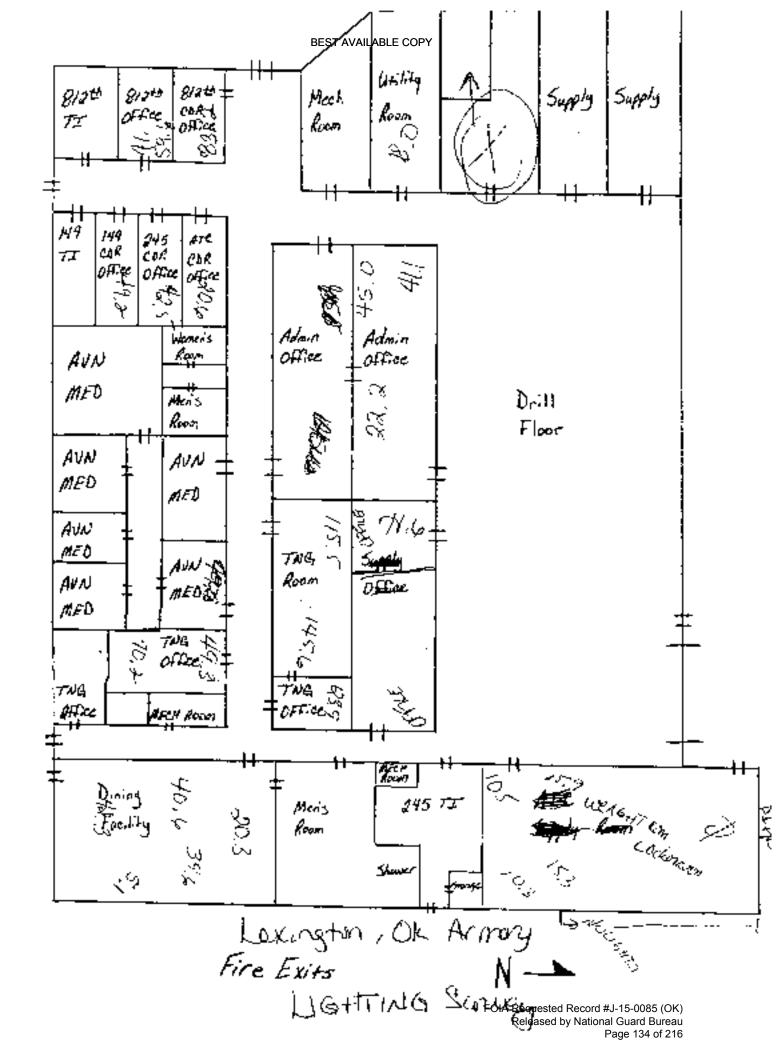

## ADA Readiness Center

.

15

BEST AVAILABLE COPY

FOIA Requested Record #J-15-0085 (OK) Released by National Guard Bureau Page 9 of 216

. .

# Ada Armory, Ada, Oklahoma Lighting Survey

| Location                           | Actual Foot-candles | Required Foot-candles |
|------------------------------------|---------------------|-----------------------|
| Room 115- Gym                      | 22.4-36.0           | 20-30                 |
| Rm 114- Breakroom                  | 19.7-61.0           | 10-15                 |
| Rm 110- Classroom                  | 58.0-67.0           | 50-75                 |
| Rm 112- 1245 <sup>th</sup> Transp. |                     |                       |
| 1SG Non-Responsive                 | 39.2                | 50-75                 |
| SSG                                | 30.1                | 50-75                 |
| 2LT                                | 44.3                | 50-75                 |
| 2LT                                | 39.9                | 50-75                 |
| Rm 112B-Distant                    | 25.5-34.4           | 50-75                 |
| Learning                           |                     |                       |
| Rm 112C-S3/SPO                     | 21.6-24.3           | 50-75                 |
| Rm 113                             |                     |                       |
| SGT                                | 15.2-19.2           | 50-75                 |
| SGT                                | 27.2                | 50-75                 |
| SSG                                | 14.2                | 50-75                 |
| Recruiter                          | 38.5                | 50-75                 |
| Rm 102                             | 44.0/57.6           | 50-75                 |
| Non-Responsive                     | 36.6                | 50-75                 |
| SGT SGT                            | 16.8                | 50-75                 |
| CPT                                | 46.1                | 50-75                 |
| Rm 103- Copier Room                | 64.9                | 50-75                 |
| Rm 108- Conference rm              | 37.9-46.5           | 50-75                 |
| Rm 106                             | 43.1                | 50-75                 |

\* Bold indicates not within standards

.