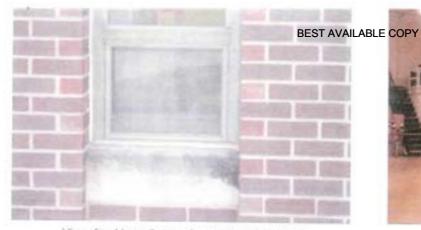

f. Water was noticed on the Boor around a pipe of the fire suppression system. The area id located inside the fire suppression closet in the locker noom. Water stains were noticed on the acoustic ceiling near entrance to the locker noom. The construction contractor stated that the ceiling was installed during the renovation and not part of the original indoor firing range.