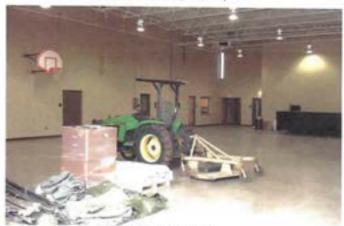

4. <u>Facility Description</u>. The facility was renovated in 2013-2014. A new unit occupied the building March 2014. The building is one story structure housing offices, classrooms, two supply rooms, and gym and break room. The majority of the floors is stained and sealed concrete except in classrooms, distant learning center, the conference room and commanders offices.

c. A drill hall is located at lower floor of the building. The drill hall serves as gather location for the National Guard units.

d. the Armory has a full kitchen (mess). There are no food service units. Food is consumed off premises during unit Drills. The kitchen was last used eight years ago.