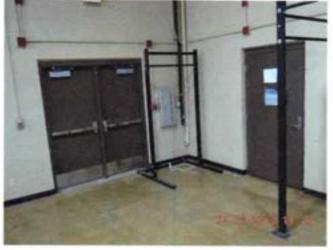

> LAE Consulting 1218 Scattered Pines Court, Severa, Maryland 21144

> > Page 2

BEST AVAILABLE COPY

FOIA Requested Record #J-15-0085 (OK) Released by National Guard Bureau Page 4 of 216

.

e. A locker room and gym now occupy the former induor firing range. The locker room is the area which was firing line and entrance and the gym near at the mirrored wall was the backstop and pit. A technician who was part of the task of removing and cleaning the range stated the range was disassembled and cleaned around 1988. A contract remediation company sci-up decontamination stations (change rooms) and provided Tyvex suits, respirators, and remediation equipment. National Guard soldiers of the Armory performed the remediation under the instruction of the contractor. The soldier stated that the sand was removed and disposed or through the remediation company. The floors where washed and the pit and a floor drain was filled with concrete. A small of sand was noticed along the wall near the sand and was not seen in other areas of the gym floor. The floor is covered with a heavy duty rubber carpet. There is no baseboard or coving along the wall. The sand was collected and analyzed for Lead. Lead was not detected in the sample. A copy of the Laboratory results can be found at the enclosure of the report. Fourteen Lead wipe samples and one blank was collected at various locations in the locker room, gym, drill hall, and kitchen. Lead wipe samples were obtained to observe if additional housekeeping measures need to be established. All Lead wipe surface samples are below the FPA standard of 40ug/ft2 and below the National Guard standard 200 ug/ft2 for Indoor firing range The table below indicates sample numbers and locations.