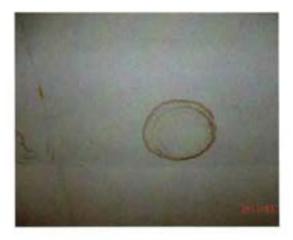

f. Water was noticed on the Boor around a pipe of the fire suppression system. The area id located inside the fire suppression closet in the locker noom. Water stains were noticed on the acoustic ceiling near entrance to the locker noom. The construction contractor stated that the ceiling was installed during the renovation and not part of the original indoor firing range.