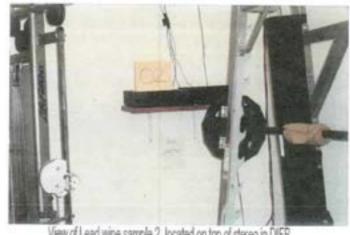

> LAE Consulting 1218 Scattered Pines Court, Severa, Maryland 21144

> > Page 2

BEST AVAILABLE COPY

FOIA Requested Record #J-15-0085 (OK) Released by National Guard Bureau Page 4 of 216

.

e. A locker room and gym now occupy the former induor firing range. The locker room is the area which was firing line and entrance and the gym near at the mirrored wall was the backstop and pit. A technician who was part of the task of removing and cleaning the range stated the range was disassembled and cleaned around 1988. A contract remediation company sci-up decontamination stations (change rooms) and provided Tyvex suits, respirators, and remediation equipment. National Guard soldiers of the Armory performed the remediation under the instruction of the contractor. The soldier stated that the sand was removed and disposed or through the remediation company. The floors where washed and the pit and a floor drain was filled with concrete. A small of sand was noticed along the wall near the sand and was not seen in other areas of the gym floor. The floor is covered with a heavy duty rubber carpet. There is no baseboard or coving along the wall. The sand was collected and analyzed for Lead. Lead was not detected in the sample. A copy of the Laboratory results can be found at the enclosure of the report. Fourteen Lead wipe samples and one blank was collected at various locations in the locker room, gym, drill hall, and kitchen. Lead wipe samples were obtained to observe if additional housekeeping measures need to be established. All Lead wipe surface samples are below the FPA standard of 40ug/ft2 and below the National Guard standard 200 ug/ft2 for Indoor firing range The table below indicates sample numbers and locations.

| 11001001 | Т | ilb | le | l |
|----------|---|-----|----|---|
|----------|---|-----|----|---|

| Namp <u>ic</u> P    | Santple Lawation                                       | Sample Results              |
|---------------------|--------------------------------------------------------|-----------------------------|
| Ph-blank-Ada        | DUANK                                                  |                             |
| i <u>PN-01-A</u> da | Down range at left wall 6 (eet up                      | 1 1 1 2                     |
| Pb-00-Ada           | Down range stright wall 4 teep up                      | <u> </u>                    |
|                     | <u></u>                                                |                             |
| Ph-04sAda           | Door outside gym Z feet outside door                   | BRU                         |
| Pb-05-Ada           | Fiour 2 feet into locker evous door                    |                             |
| Ph-IREAdu           | Center of drill hall floor                             | 1 BB() —                    |
| Po-07-Ada           | Wilhin cage 27                                         | INR .                       |
| Ph-U8-Ada           | Floor center of front of cage 48                       | BR:                         |
| 3%-09-A28           | Within cage 41                                         | BRI.                        |
| -m-Ill-Ada          | Floor 4 feet in front of fire soon:                    | I BRI.                      |
| - Ph-IC-Ada         | Stage floor                                            | ski —                       |
| _2% 12 A2a          | Top of cabinet in the Kitchen                          | BRI                         |
| 26-11-Ada           | Center of draft hall floor                             | ISRI.                       |
| 76-14-Ada           | Floor in gym residual of sand near left wall by mirror | URL.                        |
|                     |                                                        | *ERU Sciew reporting firma- |