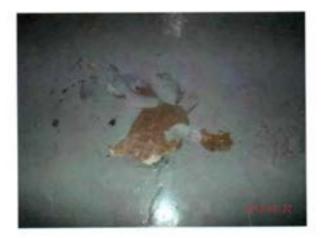

> LAE Consulting 1218 Scattered Pines Court, Severa, Maryland 21144

> > Page 2

BEST AVAILABLE COPY

FOIA Requested Record #J-15-0085 (OK) Released by National Guard Bureau Page 4 of 216

.

e. A locker room and gym now occupy the former induor firing range. The locker room is the area which was firing line and entrance and the gym near at the mirrored wall was the backstop and pit. A technician who was part of the task of removing and cleaning the range stated the range was disassembled and cleaned around 1988. A contract remediation company sci-up decontamination stations (change rooms) and provided Tyvex suits, respirators, and remediation equipment. National Guard soldiers of the Armory performed the remediation under the instruction of the contractor. The soldier stated that the sand was removed and disposed or through the remediation company. The floors where washed and the pit and a floor drain was filled with concrete. A small of sand was noticed along the wall near the sand and was not seen in other areas of the gym floor. The floor is covered with a heavy duty rubber carpet. There is no baseboard or coving along the wall. The sand was collected and analyzed for Lead. Lead was not detected in the sample. A copy of the Laboratory results can be found at the enclosure of the report. Fourteen Lead wipe samples and one blank was collected at various locations in the locker room, gym, drill hall, and kitchen. Lead wipe samples were obtained to observe if additional housekeeping measures need to be established. All Lead wipe surface samples are below the FPA standard of 40ug/ft2 and below the National Guard standard 200 ug/ft2 for Indoor firing range The table below indicates sample numbers and locations.