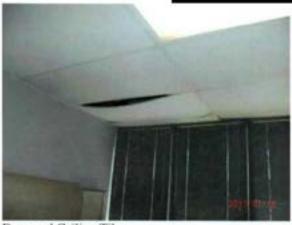

f. Water was noticed on the Boor around a pipe of the fire suppression system. The area id located inside the fire suppression closet in the locker noom. Water stains were noticed on the acoustic ceiling near entrance to the locker noom. The construction contractor stated that the ceiling was installed during the renovation and not part of the original indoor firing range.

d. No recommendations.

 e. Recommond the regional Industrial Hygical office perform Lead wipe sampling in 10 years. (RAC 4)

 Contact the state bacility Engineers inspect and repair the source of the water teak. Monitor the ceiling tiles for water stains which maybe indicative to water intrusions from the roof. (RAC 4)