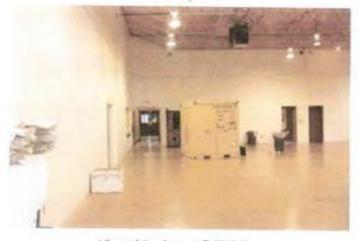

c. A drill hall is located at lower floor of the building. The drill hall serves as gather location for the National Guard units.

d. the Armory has a full kitchen (mess). There are no food service units. Food is consumed off premises during unit Drills. The kitchen was last used eight years ago.

> LAE Consulting 1218 Scattered Pines Court, Severa, Maryland 21144

> > Page 2

BEST AVAILABLE COPY

FOIA Requested Record #J-15-0085 (OK) Released by National Guard Bureau Page 4 of 216

.

e. A locker room and gym now occupy the former induor firing range. The locker room is the area which was firing line and entrance and the gym near at the mirrored wall was the backstop and pit. A technician who was part of the task of removing and cleaning the range stated the range was disassembled and cleaned around 1988. A contract remediation company sci-up decontamination stations (change rooms) and provided Tyvex suits, respirators, and remediation equipment. National Guard soldiers of the Armory performed the remediation under the instruction of the contractor. The soldier stated that the sand was removed and disposed or through the remediation company. The floors where washed and the pit and a floor drain was filled with concrete. A small of sand was noticed along the wall near the sand and was not seen in other areas of the gym floor. The floor is covered with a heavy duty rubber carpet. There is no baseboard or coving along the wall. The sand was collected and analyzed for Lead. Lead was not detected in the sample. A copy of the Laboratory results can be found at the enclosure of the report. Fourteen Lead wipe samples and one blank was collected at various locations in the locker room, gym, drill hall, and kitchen. Lead wipe samples were obtained to observe if additional housekeeping measures need to be established. All Lead wipe surface samples are below the FPA standard of 40ug/ft2 and below the National Guard standard 200 ug/ft2 for Indoor firing range The table below indicates sample numbers and locations.