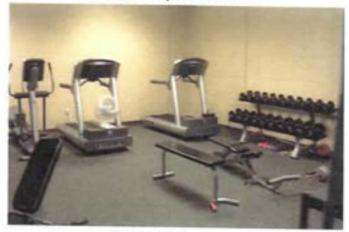

> LAE Consulting 1218 Scattered Pines Court, Severa, Maryland 21144

> > Page 2

BEST AVAILABLE COPY

FOIA Requested Record #J-15-0085 (OK) Released by National Guard Bureau Page 4 of 216

.

e. A locker room and gym now occupy the former induor firing range. The locker room is the area which was firing line and entrance and the gym near at the mirrored wall was the backstop and pit. A technician who was part of the task of removing and cleaning the range stated the range was disassembled and cleaned around 1988. A contract remediation company sci-up decontamination stations (change rooms) and provided Tyvex suits, respirators, and remediation equipment. National Guard soldiers of the Armory performed the remediation under the instruction of the contractor. The soldier stated that the sand was removed and disposed or through the remediation company. The floors where washed and the pit and a floor drain was filled with concrete. A small of sand was noticed along the wall near the sand and was not seen in other areas of the gym floor. The floor is covered with a heavy duty rubber carpet. There is no baseboard or coving along the wall. The sand was collected and analyzed for Lead. Lead was not detected in the sample. A copy of the Laboratory results can be found at the enclosure of the report. Fourteen Lead wipe samples and one blank was collected at various locations in the locker room, gym, drill hall, and kitchen. Lead wipe samples were obtained to observe if additional housekeeping measures need to be established. All Lead wipe surface samples are below the FPA standard of 40ug/ft2 and below the National Guard standard 200 ug/ft2 for Indoor firing range The table below indicates sample numbers and locations.