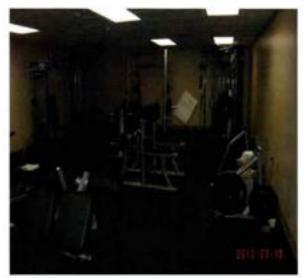

> LAE Consulting 1218 Scattered Pines Court, Severa, Maryland 21144

> > Page 2

BEST AVAILABLE COPY

FOIA Requested Record #J-15-0085 (OK) Released by National Guard Bureau Page 4 of 216

.

e. A locker room and gym now occupy the former induor firing range. The locker room is the area which was firing line and entrance and the gym near at the mirrored wall was the backstop and pit. A technician who was part of the task of removing and cleaning the range stated the range was disassembled and cleaned around 1988. A contract remediation company sci-up decontamination stations (change rooms) and provided Tyvex suits, respirators, and remediation equipment. National Guard soldiers of the Armory performed the remediation under the instruction of the contractor. The soldier stated that the sand was removed and disposed or through the remediation company. The floors where washed and the pit and a floor drain was filled with concrete. A small of sand was noticed along the wall near the sand and was not seen in other areas of the gym floor. The floor is covered with a heavy duty rubber carpet. There is no baseboard or coving along the wall. The sand was collected and analyzed for Lead. Lead was not detected in the sample. A copy of the Laboratory results can be found at the enclosure of the report. Fourteen Lead wipe samples and one blank was collected at various locations in the locker room, gym, drill hall, and kitchen. Lead wipe samples were obtained to observe if additional housekeeping measures need to be established. All Lead wipe surface samples are below the FPA standard of 40ug/ft2 and below the National Guard standard 200 ug/ft2 for Indoor firing range The table below indicates sample numbers and locations.