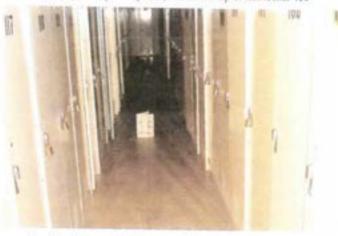

> LAE Consulting 1218 Scattered Pines Court, Severa, Maryland 21144

> > Page 2

BEST AVAILABLE COPY

FOIA Requested Record #J-15-0085 (OK) Released by National Guard Bureau Page 4 of 216

.

e. A locker room and gym now occupy the former induor firing range. The locker room is the area which was firing line and entrance and the gym near at the mirrored wall was the backstop and pit. A technician who was part of the task of removing and cleaning the range stated the range was disassembled and cleaned around 1988. A contract remediation company sci-up decontamination stations (change rooms) and provided Tyvex suits, respirators, and remediation equipment. National Guard soldiers of the Armory performed the remediation under the instruction of the contractor. The soldier stated that the sand was removed and disposed or through the remediation company. The floors where washed and the pit and a floor drain was filled with concrete. A small of sand was noticed along the wall near the sand and was not seen in other areas of the gym floor. The floor is covered with a heavy duty rubber carpet. There is no baseboard or coving along the wall. The sand was collected and analyzed for Lead. Lead was not detected in the sample. A copy of the Laboratory results can be found at the enclosure of the report. Fourteen Lead wipe samples and one blank was collected at various locations in the locker room, gym, drill hall, and kitchen. Lead wipe samples were obtained to observe if additional housekeeping measures need to be established. All Lead wipe surface samples are below the FPA standard of 40ug/ft2 and below the National Guard standard 200 ug/ft2 for Indoor firing range The table below indicates sample numbers and locations.

| 11001001 | Т | ilb | le | l |
|----------|---|-----|----|---|
|----------|---|-----|----|---|

| Namp <u>ic</u> P    | Santple Lawation                                       | Sample Results              |
|---------------------|--------------------------------------------------------|-----------------------------|
| Ph-blank-Ada        | DUANK                                                  |                             |
| i <u>PN-01-A</u> da | Down range at left wall 6 (eet up                      | 1 1 1 2                     |
| Pb-00-Ada           | Down range stright wall 4 teep up                      | <u> </u>                    |
|                     | <u></u>                                                |                             |
| Ph-04sAda           | Door outside gym Z feet outside door                   | BRU                         |
| Pb-05-Ada           | Fiour 2 feet into locker evous door                    |                             |
| Ph-IREAdu           | Center of drill hall floor                             | 1 BB() —                    |
| Po-07-Ada           | Wilhin cage 27                                         | INR .                       |
| Ph-U8-Ada           | Floor center of front of cage 48                       | BR:                         |
| 3%-09-A28           | Within cage 41                                         | BRI.                        |
| -m-Ill-Ada          | Floor 4 feet in front of fire soon:                    | I BRI.                      |
| - Ph-IC-Ada         | Stage floor                                            | ski —                       |
| _2% 12 A2a          | Top of cabinet in the Kitchen                          | BRI                         |
| 26-11-Ada           | Center of draft hall floor                             | ISRI.                       |
| 76-14-Ada           | Floor in gym residual of sand near left wall by mirror | URL.                        |
|                     |                                                        | *ERU Sciew reporting firma- |