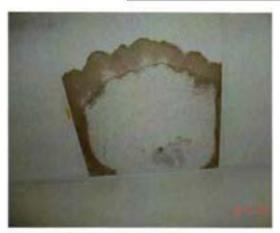

f. Water was noticed on the Boor around a pipe of the fire suppression system. The area id located inside the fire suppression closet in the locker noom. Water stains were noticed on the acoustic ceiling near entrance to the locker noom. The construction contractor stated that the ceiling was installed during the renovation and not part of the original indoor firing range.