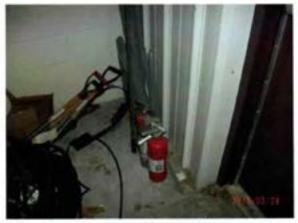

Instrumentation. All instrumentation was operated according to manufacture's recommendations.

6. Findings.

(1,2)

a. Two supply rooms are located off the drill hall floor. A vaults store weapons. Activity in the vault was not observed. Weapons' cleaning had not been performed by this unit since occupying the building. Cleaning weapons within the building can release Lead dust into the building through the heating, ventilation and air conditioning system which can contaminate other areas within the building.

c. A drill hall is located at lower floor of the building. The drill hall serves as gather location for the National Guard units.

d. the Armory has a full kitchen (mess). There are no food service units. Food is consumed off premises during unit Drills. The kitchen was last used eight years ago.