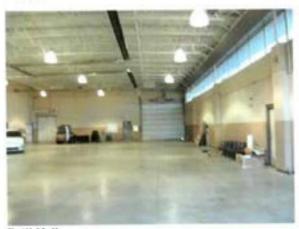

c. A drill hall is located at lower floor of the building. The drill hall serves as gather location for the National Guard units.

d. the Armory has a full kitchen (mess). There are no food service units. Food is consumed off premises during unit Drills. The kitchen was last used eight years ago.