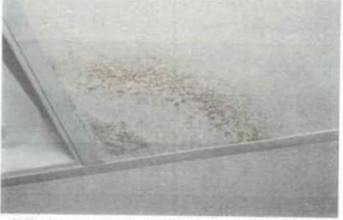

f. Water was noticed on the Boor around a pipe of the fire suppression system. The area id located inside the fire suppression closet in the locker noom. Water stains were noticed on the acoustic ceiling near entrance to the locker noom. The construction contractor stated that the ceiling was installed during the renovation and not part of the original indoor firing range.