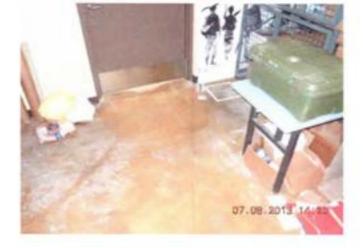

f. Water was noticed on the Boor around a pipe of the fire suppression system. The area id located inside the fire suppression closet in the locker noom. Water stains were noticed on the acoustic ceiling near entrance to the locker noom. The construction contractor stated that the ceiling was installed during the renovation and not part of the original indoor firing range.