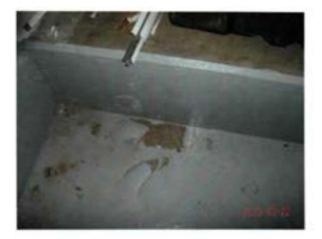

> LAE Consulting 1218 Scattered Pines Court, Severa, Maryland 21144

> > Page 2

BEST AVAILABLE COPY

FOIA Requested Record #J-15-0085 (OK) Released by National Guard Bureau Page 4 of 216

.

e. A locker room and gym now occupy the former induor firing range. The locker room is the area which was firing line and entrance and the gym near at the mirrored wall was the backstop and pit. A technician who was part of the task of removing and cleaning the range stated the range was disassembled and cleaned around 1988. A contract remediation company sci-up decontamination stations (change rooms) and provided Tyvex suits, respirators, and remediation equipment. National Guard soldiers of the Armory performed the remediation under the instruction of the contractor. The soldier stated that the sand was removed and disposed or through the remediation company. The floors where washed and the pit and a floor drain was filled with concrete. A small of sand was noticed along the wall near the sand and was not seen in other areas of the gym floor. The floor is covered with a heavy duty rubber carpet. There is no baseboard or coving along the wall. The sand was collected and analyzed for Lead. Lead was not detected in the sample. A copy of the Laboratory results can be found at the enclosure of the report. Fourteen Lead wipe samples and one blank was collected at various locations in the locker room, gym, drill hall, and kitchen. Lead wipe samples were obtained to observe if additional housekeeping measures need to be established. All Lead wipe surface samples are below the FPA standard of 40ug/ft2 and below the National Guard standard 200 ug/ft2 for Indoor firing range The table below indicates sample numbers and locations.