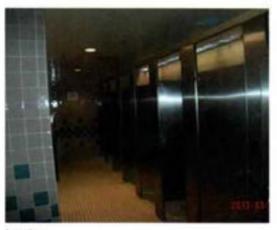

> LAE Consulting 1218 Scattered Pines Court, Severa, Maryland 21144

> > Page 2

BEST AVAILABLE COPY

FOIA Requested Record #J-15-0085 (OK) Released by National Guard Bureau Page 4 of 216

.

e. A locker room and gym now occupy the former induor firing range. The locker room is the area which was firing line and entrance and the gym near at the mirrored wall was the backstop and pit. A technician who was part of the task of removing and cleaning the range stated the range was disassembled and cleaned around 1988. A contract remediation company sci-up decontamination stations (change rooms) and provided Tyvex suits, respirators, and remediation equipment. National Guard soldiers of the Armory performed the remediation under the instruction of the contractor. The soldier stated that the sand was removed and disposed or through the remediation company. The floors where washed and the pit and a floor drain was filled with concrete. A small of sand was noticed along the wall near the sand and was not seen in other areas of the gym floor. The floor is covered with a heavy duty rubber carpet. There is no baseboard or coving along the wall. The sand was collected and analyzed for Lead. Lead was not detected in the sample. A copy of the Laboratory results can be found at the enclosure of the report. Fourteen Lead wipe samples and one blank was collected at various locations in the locker room, gym, drill hall, and kitchen. Lead wipe samples were obtained to observe if additional housekeeping measures need to be established. All Lead wipe surface samples are below the FPA standard of 40ug/ft2 and below the National Guard standard 200 ug/ft2 for Indoor firing range The table below indicates sample numbers and locations.