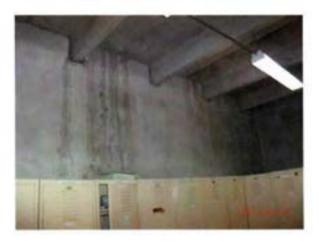

f. Water was noticed on the Boor around a pipe of the fire suppression system. The area id located inside the fire suppression closet in the locker noom. Water stains were noticed on the acoustic ceiling near entrance to the locker noom. The construction contractor stated that the ceiling was installed during the renovation and not part of the original indoor firing range.