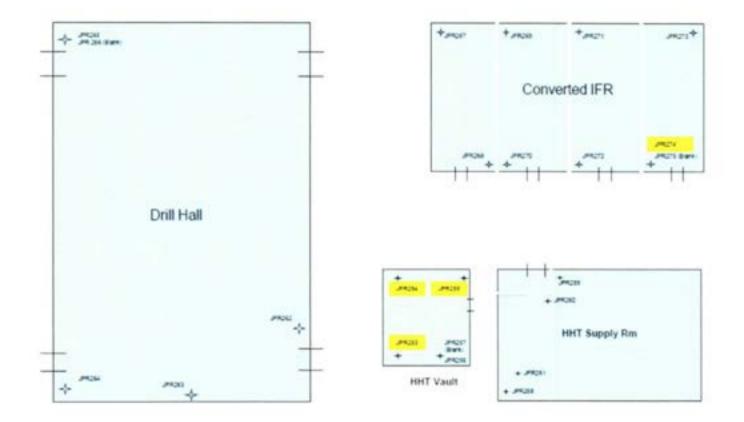

Instrumentation. All instrumentation was operated according to manufacture's recommendations.

6. Findings.

(1,2)

a. Two supply rooms are located off the drill hall floor. A vaults store weapons. Activity in the vault was not observed. Weapons' cleaning had not been performed by this unit since occupying the building. Cleaning weapons within the building can release Lead dust into the building through the heating, ventilation and air conditioning system which can contaminate other areas within the building.

c. A drill hall is located at lower floor of the building. The drill hall serves as gather location for the National Guard units.

d. the Armory has a full kitchen (mess). There are no food service units. Food is consumed off premises during unit Drills. The kitchen was last used eight years ago.

> LAE Consulting 1218 Scattered Pines Court, Severa, Maryland 21144

> > Page 2

BEST AVAILABLE COPY

FOIA Requested Record #J-15-0085 (OK) Released by National Guard Bureau Page 4 of 216

.

e. A locker room and gym now occupy the former induor firing range. The locker room is the area which was firing line and entrance and the gym near at the mirrored wall was the backstop and pit. A technician who was part of the task of removing and cleaning the range stated the range was disassembled and cleaned around 1988. A contract remediation company sci-up decontamination stations (change rooms) and provided Tyvex suits, respirators, and remediation equipment. National Guard soldiers of the Armory performed the remediation under the instruction of the contractor. The soldier stated that the sand was removed and disposed or through the remediation company. The floors where washed and the pit and a floor drain was filled with concrete. A small of sand was noticed along the wall near the sand and was not seen in other areas of the gym floor. The floor is covered with a heavy duty rubber carpet. There is no baseboard or coving along the wall. The sand was collected and analyzed for Lead. Lead was not detected in the sample. A copy of the Laboratory results can be found at the enclosure of the report. Fourteen Lead wipe samples and one blank was collected at various locations in the locker room, gym, drill hall, and kitchen. Lead wipe samples were obtained to observe if additional housekeeping measures need to be established. All Lead wipe surface samples are below the FPA standard of 40ug/ft2 and below the National Guard standard 200 ug/ft2 for Indoor firing range The table below indicates sample numbers and locations.