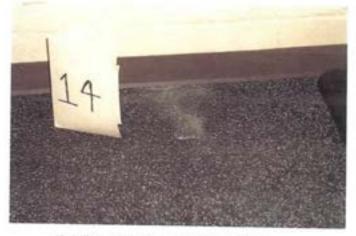

> LAE Consulting 1218 Scattered Pines Court, Severa, Maryland 21144

> > Page 2

BEST AVAILABLE COPY

FOIA Requested Record #J-15-0085 (OK) Released by National Guard Bureau Page 4 of 216

.

e. A locker room and gym now occupy the former induor firing range. The locker room is the area which was firing line and entrance and the gym near at the mirrored wall was the backstop and pit. A technician who was part of the task of removing and cleaning the range stated the range was disassembled and cleaned around 1988. A contract remediation company sci-up decontamination stations (change rooms) and provided Tyvex suits, respirators, and remediation equipment. National Guard soldiers of the Armory performed the remediation under the instruction of the contractor. The soldier stated that the sand was removed and disposed or through the remediation company. The floors where washed and the pit and a floor drain was filled with concrete. A small of sand was noticed along the wall near the sand and was not seen in other areas of the gym floor. The floor is covered with a heavy duty rubber carpet. There is no baseboard or coving along the wall. The sand was collected and analyzed for Lead. Lead was not detected in the sample. A copy of the Laboratory results can be found at the enclosure of the report. Fourteen Lead wipe samples and one blank was collected at various locations in the locker room, gym, drill hall, and kitchen. Lead wipe samples were obtained to observe if additional housekeeping measures need to be established. All Lead wipe surface samples are below the FPA standard of 40ug/ft2 and below the National Guard standard 200 ug/ft2 for Indoor firing range The table below indicates sample numbers and locations.

| 11001001 | Т | ilb | le | l |
|----------|---|-----|----|---|
|----------|---|-----|----|---|

| Namp <u>ic</u> P    | Santple Lawation                                       | Sample Results              |
|---------------------|--------------------------------------------------------|-----------------------------|
| Ph-blank-Ada        | DUANK                                                  |                             |
| i <u>PN-01-A</u> da | Down range at left wall 6 (eet up                      | 1 1 1 2                     |
| Pb-00-Ada           | Down range stright wall 4 teep up                      | <u> </u>                    |
|                     | <u></u>                                                |                             |
| Ph-04sAda           | Door outside gym Z feet outside door                   | BRU                         |
| Pb-05-Ada           | Fiour 2 feet into locker evous door                    |                             |
| Ph-IREAdu           | Center of drill hall floor                             | 1 BB() —                    |
| Po-07-Ada           | Wilhin cage 27                                         | INR .                       |
| Ph-U8-Ada           | Floor center of front of cage 48                       | BR:                         |
| 3%-09-A28           | Within cage 41                                         | BRI.                        |
| -m-Ill-Ada          | Floor 4 feet in front of fire soon:                    | I BRI.                      |
| - Ph-IC-Ada         | Stage floor                                            | ski —                       |
| _2% 12 A2a          | Top of cabinet in the Kitchen                          | BRI                         |
| 26-11-Ada           | Center of draft hall floor                             | ISRI.                       |
| 76-14-Ada           | Floor in gym residual of sand near left wall by mirror | URL.                        |
|                     |                                                        | *ERU Sciew reporting firma- |