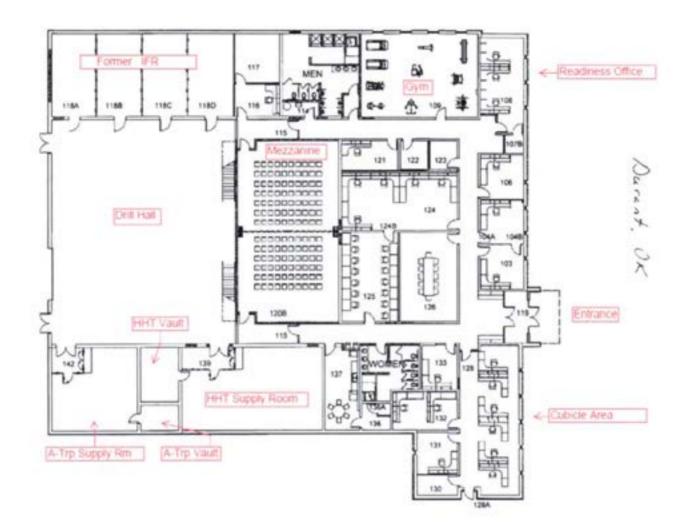

4. <u>Facility Description</u>. The facility was renovated in 2013-2014. A new unit occupied the building March 2014. The building is one story structure housing offices, classrooms, two supply rooms, and gym and break room. The majority of the floors is stained and sealed concrete except in classrooms, distant learning center, the conference room and commanders offices.

c. A drill hall is located at lower floor of the building. The drill hall serves as gather location for the National Guard units.

d. the Armory has a full kitchen (mess). There are no food service units. Food is consumed off premises during unit Drills. The kitchen was last used eight years ago.