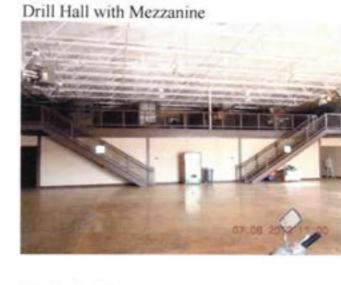

c. A drill hall is located at lower floor of the building. The drill hall serves as gather location for the National Guard units.

d. the Armory has a full kitchen (mess). There are no food service units. Food is consumed off premises during unit Drills. The kitchen was last used eight years ago.