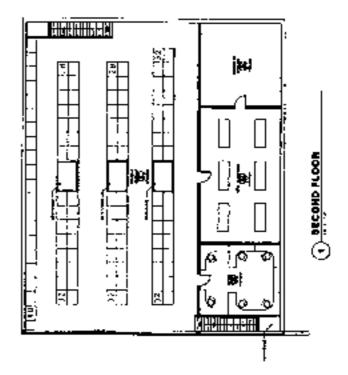

4. <u>Facility Description</u>. The facility was renovated in 2013-2014. A new unit occupied the building March 2014. The building is one story structure housing offices, classrooms, two supply rooms, and gym and break room. The majority of the floors is stained and sealed concrete except in classrooms, distant learning center, the conference room and commanders offices.

c. A drill hall is located at lower floor of the building. The drill hall serves as gather location for the National Guard units.

d. the Armory has a full kitchen (mess). There are no food service units. Food is consumed off premises during unit Drills. The kitchen was last used eight years ago.

> LAE Consulting 1218 Scattered Pines Court, Severa, Maryland 21144

> > Page 2

BEST AVAILABLE COPY

FOIA Requested Record #J-15-0085 (OK) Released by National Guard Bureau Page 4 of 216

.

e. A locker room and gym now occupy the former induor firing range. The locker room is the area which was firing line and entrance and the gym near at the mirrored wall was the backstop and pit. A technician who was part of the task of removing and cleaning the range stated the range was disassembled and cleaned around 1988. A contract remediation company sci-up decontamination stations (change rooms) and provided Tyvex suits, respirators, and remediation equipment. National Guard soldiers of the Armory performed the remediation under the instruction of the contractor. The soldier stated that the sand was removed and disposed or through the remediation company. The floors where washed and the pit and a floor drain was filled with concrete. A small of sand was noticed along the wall near the sand and was not seen in other areas of the gym floor. The floor is covered with a heavy duty rubber carpet. There is no baseboard or coving along the wall. The sand was collected and analyzed for Lead. Lead was not detected in the sample. A copy of the Laboratory results can be found at the enclosure of the report. Fourteen Lead wipe samples and one blank was collected at various locations in the locker room, gym, drill hall, and kitchen. Lead wipe samples were obtained to observe if additional housekeeping measures need to be established. All Lead wipe surface samples are below the FPA standard of 40ug/ft2 and below the National Guard standard 200 ug/ft2 for Indoor firing range The table below indicates sample numbers and locations.