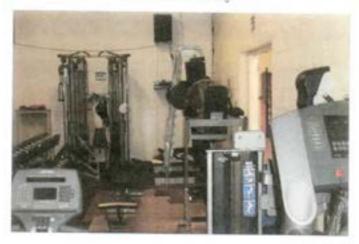

c. A drill hall is located at lower floor of the building. The drill hall serves as gather location for the National Guard units.

d. the Armory has a full kitchen (mess). There are no food service units. Food is consumed off premises during unit Drills. The kitchen was last used eight years ago.

> LAE Consulting 1218 Scattered Pines Court, Severa, Maryland 21144

> > Page 2

BEST AVAILABLE COPY

FOIA Requested Record #J-15-0085 (OK) Released by National Guard Bureau Page 4 of 216

.

e. A locker room and gym now occupy the former induor firing range. The locker room is the area which was firing line and entrance and the gym near at the mirrored wall was the backstop and pit. A technician who was part of the task of removing and cleaning the range stated the range was disassembled and cleaned around 1988. A contract remediation company sci-up decontamination stations (change rooms) and provided Tyvex suits, respirators, and remediation equipment. National Guard soldiers of the Armory performed the remediation under the instruction of the contractor. The soldier stated that the sand was removed and disposed or through the remediation company. The floors where washed and the pit and a floor drain was filled with concrete. A small of sand was noticed along the wall near the sand and was not seen in other areas of the gym floor. The floor is covered with a heavy duty rubber carpet. There is no baseboard or coving along the wall. The sand was collected and analyzed for Lead. Lead was not detected in the sample. A copy of the Laboratory results can be found at the enclosure of the report. Fourteen Lead wipe samples and one blank was collected at various locations in the locker room, gym, drill hall, and kitchen. Lead wipe samples were obtained to observe if additional housekeeping measures need to be established. All Lead wipe surface samples are below the FPA standard of 40ug/ft2 and below the National Guard standard 200 ug/ft2 for Indoor firing range The table below indicates sample numbers and locations.