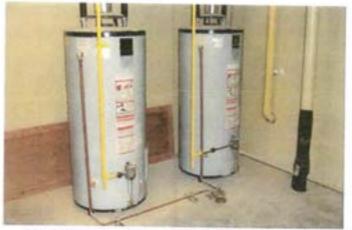

f. Water was noticed on the Boor around a pipe of the fire suppression system. The area id located inside the fire suppression closet in the locker noom. Water stains were noticed on the acoustic ceiling near entrance to the locker noom. The construction contractor stated that the ceiling was installed during the renovation and not part of the original indoor firing range.