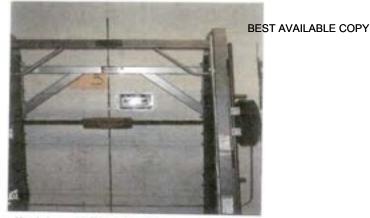

> LAE Consulting 1218 Scattered Pines Court, Severa, Maryland 21144

> > Page 2

BEST AVAILABLE COPY

FOIA Requested Record #J-15-0085 (OK) Released by National Guard Bureau Page 4 of 216

.

e. A locker room and gym now occupy the former induor firing range. The locker room is the area which was firing line and entrance and the gym near at the mirrored wall was the backstop and pit. A technician who was part of the task of removing and cleaning the range stated the range was disassembled and cleaned around 1988. A contract remediation company sci-up decontamination stations (change rooms) and provided Tyvex suits, respirators, and remediation equipment. National Guard soldiers of the Armory performed the remediation under the instruction of the contractor. The soldier stated that the sand was removed and disposed or through the remediation company. The floors where washed and the pit and a floor drain was filled with concrete. A small of sand was noticed along the wall near the sand and was not seen in other areas of the gym floor. The floor is covered with a heavy duty rubber carpet. There is no baseboard or coving along the wall. The sand was collected and analyzed for Lead. Lead was not detected in the sample. A copy of the Laboratory results can be found at the enclosure of the report. Fourteen Lead wipe samples and one blank was collected at various locations in the locker room, gym, drill hall, and kitchen. Lead wipe samples were obtained to observe if additional housekeeping measures need to be established. All Lead wipe surface samples are below the FPA standard of 40ug/ft2 and below the National Guard standard 200 ug/ft2 for Indoor firing range The table below indicates sample numbers and locations.