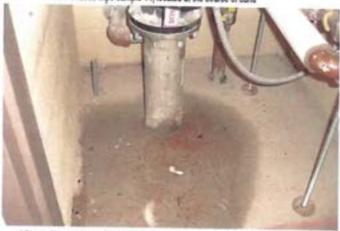

f. Water was noticed on the Boor around a pipe of the fire suppression system. The area id located inside the fire suppression closet in the locker noom. Water stains were noticed on the acoustic ceiling near entrance to the locker noom. The construction contractor stated that the ceiling was installed during the renovation and not part of the original indoor firing range.