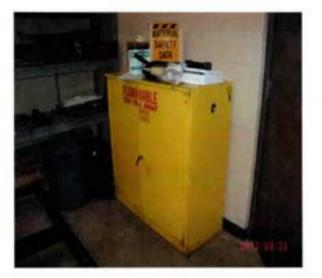

### 8. Recommendations.

-

a. Do not clean weapons within the building. Weapons cleaning must be performed outdoors of the facility or at the range. Do not use tables that maybe be used for food consumption to clean weapons. Develop and implement a written policy for weapons cleaning procedures. Contact the state Occupational Health office and the state Environmental office for assistance in developing guidelines. Develop and implement written procedures for the handling of hazardous materials after unit Drifts. (RAC 3)