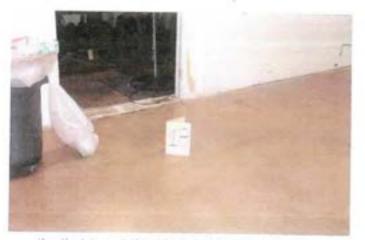

f. Water was noticed on the Boor around a pipe of the fire suppression system. The area id located inside the fire suppression closet in the locker noom. Water stains were noticed on the acoustic ceiling near entrance to the locker noom. The construction contractor stated that the ceiling was installed during the renovation and not part of the original indoor firing range.