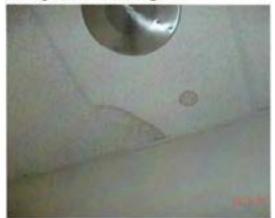

f. Water was noticed on the Boor around a pipe of the fire suppression system. The area id located inside the fire suppression closet in the locker noom. Water stains were noticed on the acoustic ceiling near entrance to the locker noom. The construction contractor stated that the ceiling was installed during the renovation and not part of the original indoor firing range.