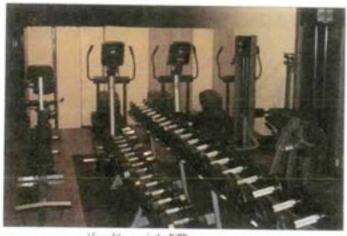

c. A drill hall is located at lower floor of the building. The drill hall serves as gather location for the National Guard units.

d. the Armory has a full kitchen (mess). There are no food service units. Food is consumed off premises during unit Drills. The kitchen was last used eight years ago.

> LAE Consulting 1218 Scattered Pines Court, Severa, Maryland 21144

> > Page 2

BEST AVAILABLE COPY

FOIA Requested Record #J-15-0085 (OK) Released by National Guard Bureau Page 4 of 216

.

e. A locker room and gym now occupy the former induor firing range. The locker room is the area which was firing line and entrance and the gym near at the mirrored wall was the backstop and pit. A technician who was part of the task of removing and cleaning the range stated the range was disassembled and cleaned around 1988. A contract remediation company sci-up decontamination stations (change rooms) and provided Tyvex suits, respirators, and remediation equipment. National Guard soldiers of the Armory performed the remediation under the instruction of the contractor. The soldier stated that the sand was removed and disposed or through the remediation company. The floors where washed and the pit and a floor drain was filled with concrete. A small of sand was noticed along the wall near the sand and was not seen in other areas of the gym floor. The floor is covered with a heavy duty rubber carpet. There is no baseboard or coving along the wall. The sand was collected and analyzed for Lead. Lead was not detected in the sample. A copy of the Laboratory results can be found at the enclosure of the report. Fourteen Lead wipe samples and one blank was collected at various locations in the locker room, gym, drill hall, and kitchen. Lead wipe samples were obtained to observe if additional housekeeping measures need to be established. All Lead wipe surface samples are below the FPA standard of 40ug/ft2 and below the National Guard standard 200 ug/ft2 for Indoor firing range The table below indicates sample numbers and locations.