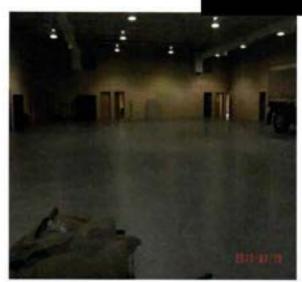

c. A drill hall is located at lower floor of the building. The drill hall serves as gather location for the National Guard units.

d. the Armory has a full kitchen (mess). There are no food service units. Food is consumed off premises during unit Drills. The kitchen was last used eight years ago.