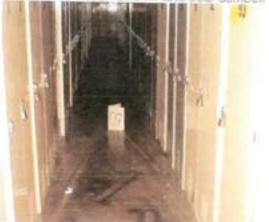

c. A drill hall is located at lower floor of the building. The drill hall serves as gather location for the National Guard units.

d. the Armory has a full kitchen (mess). There are no food service units. Food is consumed off premises during unit Drills. The kitchen was last used eight years ago.

> LAE Consulting 1218 Scattered Pines Court, Severa, Maryland 21144

> > Page 2

BEST AVAILABLE COPY

FOIA Requested Record #J-15-0085 (OK) Released by National Guard Bureau Page 4 of 216

.

e. A locker room and gym now occupy the former induor firing range. The locker room is the area which was firing line and entrance and the gym near at the mirrored wall was the backstop and pit. A technician who was part of the task of removing and cleaning the range stated the range was disassembled and cleaned around 1988. A contract remediation company sci-up decontamination stations (change rooms) and provided Tyvex suits, respirators, and remediation equipment. National Guard soldiers of the Armory performed the remediation under the instruction of the contractor. The soldier stated that the sand was removed and disposed or through the remediation company. The floors where washed and the pit and a floor drain was filled with concrete. A small of sand was noticed along the wall near the sand and was not seen in other areas of the gym floor. The floor is covered with a heavy duty rubber carpet. There is no baseboard or coving along the wall. The sand was collected and analyzed for Lead. Lead was not detected in the sample. A copy of the Laboratory results can be found at the enclosure of the report. Fourteen Lead wipe samples and one blank was collected at various locations in the locker room, gym, drill hall, and kitchen. Lead wipe samples were obtained to observe if additional housekeeping measures need to be established. All Lead wipe surface samples are below the FPA standard of 40ug/ft2 and below the National Guard standard 200 ug/ft2 for Indoor firing range The table below indicates sample numbers and locations.