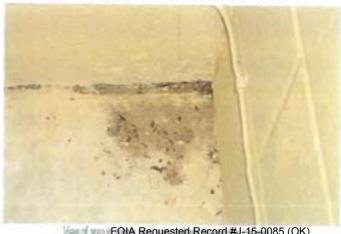

f. Water was noticed on the Boor around a pipe of the fire suppression system. The area id located inside the fire suppression closet in the locker noom. Water stains were noticed on the acoustic ceiling near entrance to the locker noom. The construction contractor stated that the ceiling was installed during the renovation and not part of the original indoor firing range.