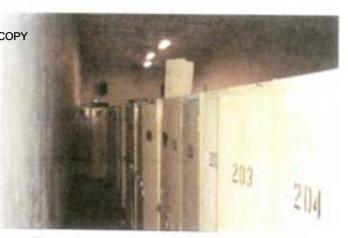

> LAE Consulting 1218 Scattered Pines Court, Severa, Maryland 21144

> > Page 2

BEST AVAILABLE COPY

FOIA Requested Record #J-15-0085 (OK) Released by National Guard Bureau Page 4 of 216

.

e. A locker room and gym now occupy the former induor firing range. The locker room is the area which was firing line and entrance and the gym near at the mirrored wall was the backstop and pit. A technician who was part of the task of removing and cleaning the range stated the range was disassembled and cleaned around 1988. A contract remediation company sci-up decontamination stations (change rooms) and provided Tyvex suits, respirators, and remediation equipment. National Guard soldiers of the Armory performed the remediation under the instruction of the contractor. The soldier stated that the sand was removed and disposed or through the remediation company. The floors where washed and the pit and a floor drain was filled with concrete. A small of sand was noticed along the wall near the sand and was not seen in other areas of the gym floor. The floor is covered with a heavy duty rubber carpet. There is no baseboard or coving along the wall. The sand was collected and analyzed for Lead. Lead was not detected in the sample. A copy of the Laboratory results can be found at the enclosure of the report. Fourteen Lead wipe samples and one blank was collected at various locations in the locker room, gym, drill hall, and kitchen. Lead wipe samples were obtained to observe if additional housekeeping measures need to be established. All Lead wipe surface samples are below the FPA standard of 40ug/ft2 and below the National Guard standard 200 ug/ft2 for Indoor firing range The table below indicates sample numbers and locations.

| 11001001 | Т | ilb | le | l |
|----------|---|-----|----|---|
|----------|---|-----|----|---|

| Namp <u>ic</u> P    | Santple Lawation                                       | Sample Results              |
|---------------------|--------------------------------------------------------|-----------------------------|
| Ph-blank-Ada        | DUANK                                                  |                             |
| i <u>PN-01-A</u> da | Down range at left wall 6 (eet up                      | 1 1 1 2                     |
| Pb-00-Ada           | Down range stright wall 4 teep up                      | <u> </u>                    |
|                     | <u></u>                                                |                             |
| Ph-04sAda           | Door outside gym Z feet outside door                   | BRU                         |
| Pb-05-Ada           | Fiour 2 feet into locker evous door                    |                             |
| Ph-IREAdu           | Center of drill hall floor                             | 1 BB() —                    |
| Po-07-Ada           | Wilhin cage 27                                         | INR .                       |
| Ph-U8-Ada           | Floor center of front of cage 48                       | BR:                         |
| 3%-09-A28           | Within cage 41                                         | BRI.                        |
| -m-Ill-Ada          | Floor 4 feet in front of fire soon:                    | I BRI.                      |
| - Ph-IC-Ada         | Stage floor                                            | ski —                       |
| _2% 12 A2a          | Top of cabinet in the Kitchen                          | BRI                         |
| 26-11-Ada           | Center of draft hall floor                             | ISRI.                       |
| 76-14-Ada           | Floor in gym residual of sand near left wall by mirror | URL.                        |
|                     |                                                        | *ERU Sciew reporting firma- |