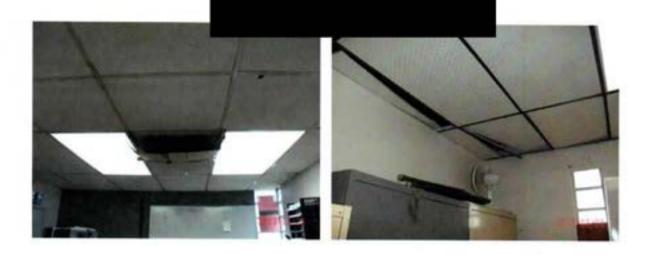

f. Water was noticed on the Boor around a pipe of the fire suppression system. The area id located inside the fire suppression closet in the locker noom. Water stains were noticed on the acoustic ceiling near entrance to the locker noom. The construction contractor stated that the ceiling was installed during the renovation and not part of the original indoor firing range.