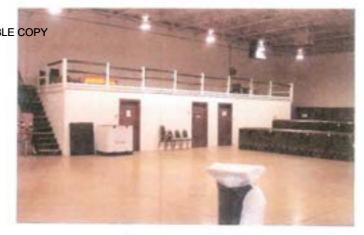

4. <u>Facility Description</u>. The facility was renovated in 2013-2014. A new unit occupied the building March 2014. The building is one story structure housing offices, classrooms, two supply rooms, and gym and break room. The majority of the floors is stained and sealed concrete except in classrooms, distant learning center, the conference room and commanders offices.

c. A drill hall is located at lower floor of the building. The drill hall serves as gather location for the National Guard units.

d. the Armory has a full kitchen (mess). There are no food service units. Food is consumed off premises during unit Drills. The kitchen was last used eight years ago.