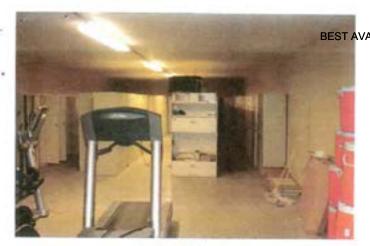

> LAE Consulting 1218 Scattered Pines Court, Severa, Maryland 21144

> > Page 2

BEST AVAILABLE COPY

FOIA Requested Record #J-15-0085 (OK) Released by National Guard Bureau Page 4 of 216

.

e. A locker room and gym now occupy the former induor firing range. The locker room is the area which was firing line and entrance and the gym near at the mirrored wall was the backstop and pit. A technician who was part of the task of removing and cleaning the range stated the range was disassembled and cleaned around 1988. A contract remediation company sci-up decontamination stations (change rooms) and provided Tyvex suits, respirators, and remediation equipment. National Guard soldiers of the Armory performed the remediation under the instruction of the contractor. The soldier stated that the sand was removed and disposed or through the remediation company. The floors where washed and the pit and a floor drain was filled with concrete. A small of sand was noticed along the wall near the sand and was not seen in other areas of the gym floor. The floor is covered with a heavy duty rubber carpet. There is no baseboard or coving along the wall. The sand was collected and analyzed for Lead. Lead was not detected in the sample. A copy of the Laboratory results can be found at the enclosure of the report. Fourteen Lead wipe samples and one blank was collected at various locations in the locker room, gym, drill hall, and kitchen. Lead wipe samples were obtained to observe if additional housekeeping measures need to be established. All Lead wipe surface samples are below the FPA standard of 40ug/ft2 and below the National Guard standard 200 ug/ft2 for Indoor firing range The table below indicates sample numbers and locations.