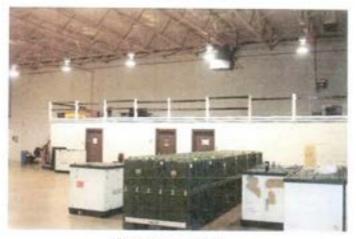

c. A drill hall is located at lower floor of the building. The drill hall serves as gather location for the National Guard units.

d. the Armory has a full kitchen (mess). There are no food service units. Food is consumed off premises during unit Drills. The kitchen was last used eight years ago.

> LAE Consulting 1218 Scattered Pines Court, Severa, Maryland 21144

> > Page 2

BEST AVAILABLE COPY

FOIA Requested Record #J-15-0085 (OK) Released by National Guard Bureau Page 4 of 216

.

e. A locker room and gym now occupy the former induor firing range. The locker room is the area which was firing line and entrance and the gym near at the mirrored wall was the backstop and pit. A technician who was part of the task of removing and cleaning the range stated the range was disassembled and cleaned around 1988. A contract remediation company sci-up decontamination stations (change rooms) and provided Tyvex suits, respirators, and remediation equipment. National Guard soldiers of the Armory performed the remediation under the instruction of the contractor. The soldier stated that the sand was removed and disposed or through the remediation company. The floors where washed and the pit and a floor drain was filled with concrete. A small of sand was noticed along the wall near the sand and was not seen in other areas of the gym floor. The floor is covered with a heavy duty rubber carpet. There is no baseboard or coving along the wall. The sand was collected and analyzed for Lead. Lead was not detected in the sample. A copy of the Laboratory results can be found at the enclosure of the report. Fourteen Lead wipe samples and one blank was collected at various locations in the locker room, gym, drill hall, and kitchen. Lead wipe samples were obtained to observe if additional housekeeping measures need to be established. All Lead wipe surface samples are below the FPA standard of 40ug/ft2 and below the National Guard standard 200 ug/ft2 for Indoor firing range The table below indicates sample numbers and locations.