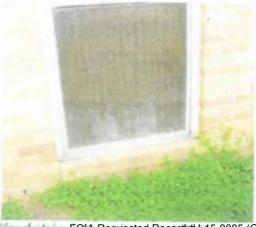

f. Water was noticed on the Boor around a pipe of the fire suppression system. The area id located inside the fire suppression closet in the locker noom. Water stains were noticed on the acoustic ceiling near entrance to the locker noom. The construction contractor stated that the ceiling was installed during the renovation and not part of the original indoor firing range.