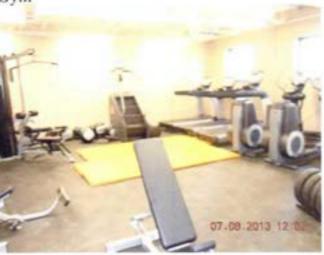

> LAE Consulting 1218 Scattered Pines Court, Severa, Maryland 21144

> > Page 2

BEST AVAILABLE COPY

FOIA Requested Record #J-15-0085 (OK) Released by National Guard Bureau Page 4 of 216

.

e. A locker room and gym now occupy the former induor firing range. The locker room is the area which was firing line and entrance and the gym near at the mirrored wall was the backstop and pit. A technician who was part of the task of removing and cleaning the range stated the range was disassembled and cleaned around 1988. A contract remediation company sci-up decontamination stations (change rooms) and provided Tyvex suits, respirators, and remediation equipment. National Guard soldiers of the Armory performed the remediation under the instruction of the contractor. The soldier stated that the sand was removed and disposed or through the remediation company. The floors where washed and the pit and a floor drain was filled with concrete. A small of sand was noticed along the wall near the sand and was not seen in other areas of the gym floor. The floor is covered with a heavy duty rubber carpet. There is no baseboard or coving along the wall. The sand was collected and analyzed for Lead. Lead was not detected in the sample. A copy of the Laboratory results can be found at the enclosure of the report. Fourteen Lead wipe samples and one blank was collected at various locations in the locker room, gym, drill hall, and kitchen. Lead wipe samples were obtained to observe if additional housekeeping measures need to be established. All Lead wipe surface samples are below the FPA standard of 40ug/ft2 and below the National Guard standard 200 ug/ft2 for Indoor firing range The table below indicates sample numbers and locations.