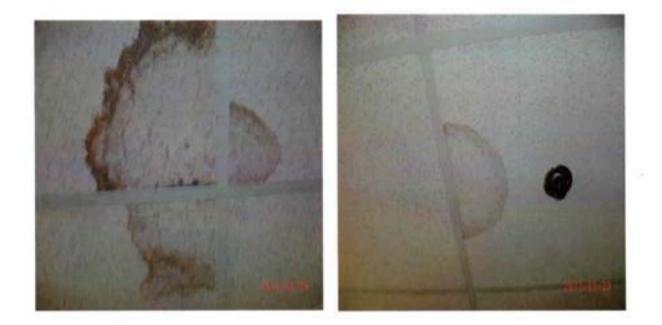

f. Water was noticed on the Boor around a pipe of the fire suppression system. The area id located inside the fire suppression closet in the locker noom. Water stains were noticed on the acoustic ceiling near entrance to the locker noom. The construction contractor stated that the ceiling was installed during the renovation and not part of the original indoor firing range.

d. No recommendations.

 e. Recommond the regional Industrial Hygical office perform Lead wipe sampling in 10 years. (RAC 4)

 Contact the state bacility Engineers inspect and repair the source of the water teak. Monitor the ceiling tiles for water stains which maybe indicative to water intrusions from the roof. (RAC 4)