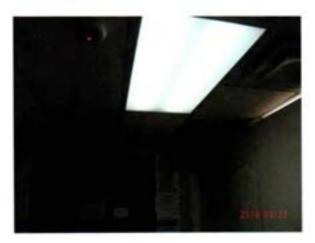

b. Illumination was surveyed throughout the Center. A copy of the illumination measurements can be found at the enclosure of the report. Lighting in administrative areas should be between 50-75 foot-candles (FC).

b. Purchase desk lamps for administrative areas below 50 foot-candles. If facility illumination becomes an issue contact the state Occupational health office for further evaluation. (RAC 4)

c. No recommendations.