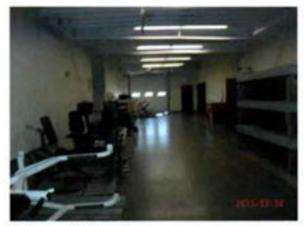

> LAE Consulting 1218 Scattered Pines Court, Severa, Maryland 21144

> > Page 2

BEST AVAILABLE COPY

FOIA Requested Record #J-15-0085 (OK) Released by National Guard Bureau Page 4 of 216

.

e. A locker room and gym now occupy the former induor firing range. The locker room is the area which was firing line and entrance and the gym near at the mirrored wall was the backstop and pit. A technician who was part of the task of removing and cleaning the range stated the range was disassembled and cleaned around 1988. A contract remediation company sci-up decontamination stations (change rooms) and provided Tyvex suits, respirators, and remediation equipment. National Guard soldiers of the Armory performed the remediation under the instruction of the contractor. The soldier stated that the sand was removed and disposed or through the remediation company. The floors where washed and the pit and a floor drain was filled with concrete. A small of sand was noticed along the wall near the sand and was not seen in other areas of the gym floor. The floor is covered with a heavy duty rubber carpet. There is no baseboard or coving along the wall. The sand was collected and analyzed for Lead. Lead was not detected in the sample. A copy of the Laboratory results can be found at the enclosure of the report. Fourteen Lead wipe samples and one blank was collected at various locations in the locker room, gym, drill hall, and kitchen. Lead wipe samples were obtained to observe if additional housekeeping measures need to be established. All Lead wipe surface samples are below the FPA standard of 40ug/ft2 and below the National Guard standard 200 ug/ft2 for Indoor firing range The table below indicates sample numbers and locations.