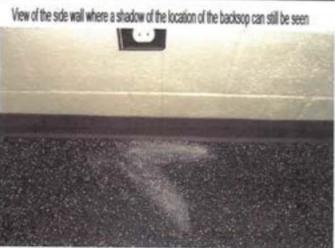

f. Water was noticed on the Boor around a pipe of the fire suppression system. The area id located inside the fire suppression closet in the locker noom. Water stains were noticed on the acoustic ceiling near entrance to the locker noom. The construction contractor stated that the ceiling was installed during the renovation and not part of the original indoor firing range.