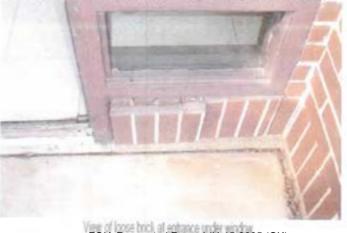

f. Water was noticed on the Boor around a pipe of the fire suppression system. The area id located inside the fire suppression closet in the locker noom. Water stains were noticed on the acoustic ceiling near entrance to the locker noom. The construction contractor stated that the ceiling was installed during the renovation and not part of the original indoor firing range.