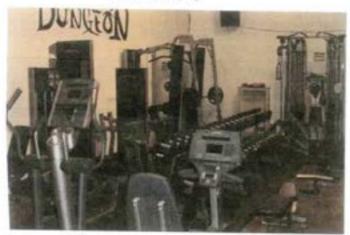

> LAE Consulting 1218 Scattered Pines Court, Severa, Maryland 21144

> > Page 2

BEST AVAILABLE COPY

FOIA Requested Record #J-15-0085 (OK) Released by National Guard Bureau Page 4 of 216

.

e. A locker room and gym now occupy the former induor firing range. The locker room is the area which was firing line and entrance and the gym near at the mirrored wall was the backstop and pit. A technician who was part of the task of removing and cleaning the range stated the range was disassembled and cleaned around 1988. A contract remediation company sci-up decontamination stations (change rooms) and provided Tyvex suits, respirators, and remediation equipment. National Guard soldiers of the Armory performed the remediation under the instruction of the contractor. The soldier stated that the sand was removed and disposed or through the remediation company. The floors where washed and the pit and a floor drain was filled with concrete. A small of sand was noticed along the wall near the sand and was not seen in other areas of the gym floor. The floor is covered with a heavy duty rubber carpet. There is no baseboard or coving along the wall. The sand was collected and analyzed for Lead. Lead was not detected in the sample. A copy of the Laboratory results can be found at the enclosure of the report. Fourteen Lead wipe samples and one blank was collected at various locations in the locker room, gym, drill hall, and kitchen. Lead wipe samples were obtained to observe if additional housekeeping measures need to be established. All Lead wipe surface samples are below the FPA standard of 40ug/ft2 and below the National Guard standard 200 ug/ft2 for Indoor firing range The table below indicates sample numbers and locations.