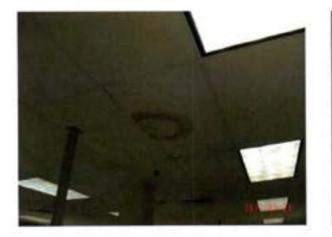

f. Water was noticed on the Boor around a pipe of the fire suppression system. The area id located inside the fire suppression closet in the locker noom. Water stains were noticed on the acoustic ceiling near entrance to the locker noom. The construction contractor stated that the ceiling was installed during the renovation and not part of the original indoor firing range.

d. No recommendations.

 e. Recommond the regional Industrial Hygical office perform Lead wipe sampling in 10 years. (RAC 4)

 Contact the state bacility Engineers inspect and repair the source of the water teak. Monitor the ceiling tiles for water stains which maybe indicative to water intrusions from the roof. (RAC 4)