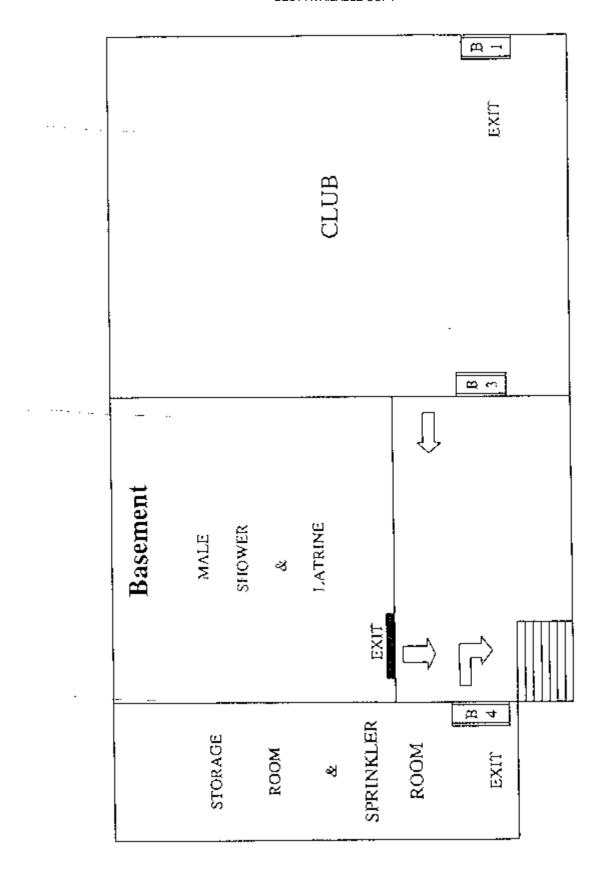

| edia (QTY) (QTY) (QTY) (QTY) (QTY) (L Date/Time:  Date/Time: | □ Surface Vacuum Du □ Culturable ID Genus (Me □ Culturable ID Species (M  CLIENT CONTACT  ABORATORY STAFF C  Contact:  Contact: | st (QTY) dia ) edia )  DNLY)  By:  By: |

# Appendix B. Photographs



Exterior of the facility



Drill Hall



Converted firing range area



Basement bathroom peeling paint and visible fungal growth



Suspect 9"X9" floor tile



Tower room window was blown out during hurricane Sandy

# Appendix C. Floor Plan

Released by National Guard Bureau Page 1428 of 1660







## **Appendix D. References**

- 1. Title 29 Code of Federal Regulations (CFR), Part 1910.1025, Occupational Safety and Health Administration, Occupational Exposure to Lead.
- 2. American Conference of Governmental Industrial Hygienists (ACGIH) Threshold Limit Values and Biological Exposure Indices, 2011 Edition.
- 3. Industrial Ventilation: A Manual of Recommended Practice for Design, 27<sup>th</sup> Edition.
- 4. ANSI/American Society of Heating, Refrigerating and Air-Conditioning Engineers (ASHRAE), Ventilation for Acceptable Indoor Air Quality, 62.1-2010.
- 5. RP-1-2004, Industrial Lighting, Illuminating Engineering Society of North America/ANSI.
- 6. RP-7-2001, Industrial Lighting, Illuminating Engineering Society of North America/ANSI.
- 7. National Emission Standard Hazardous Ai