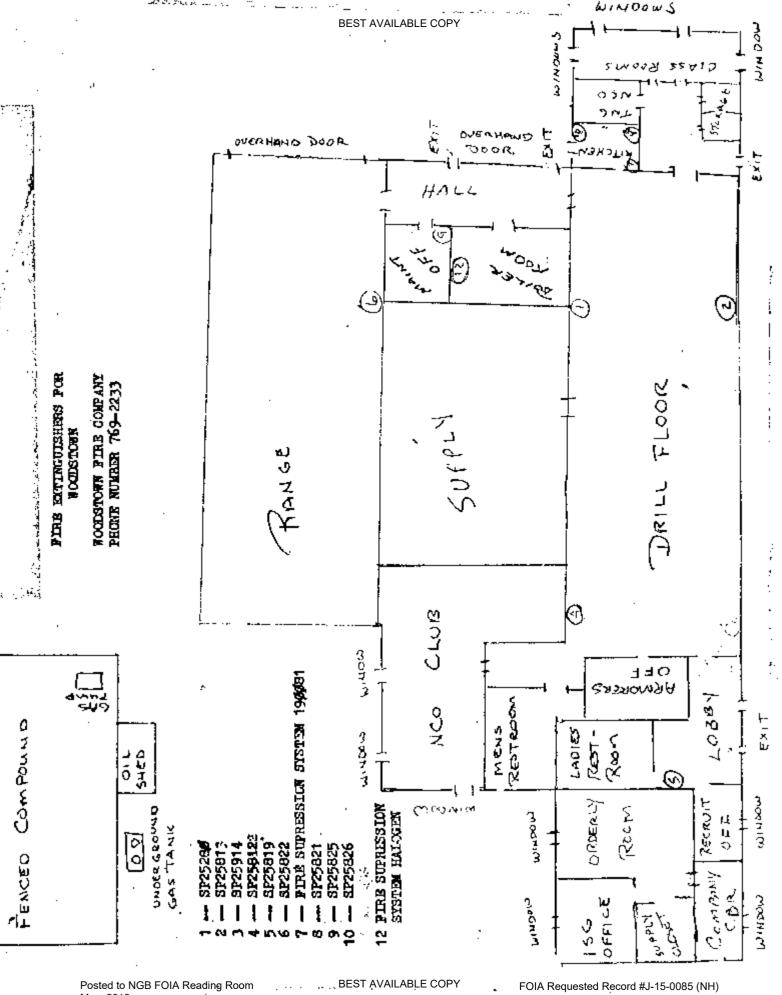

THE STATE OF THE STATE OF THE STATE OF THE STATE OF THE STATE OF THE STATE OF THE STATE OF THE STATE OF THE STATE OF THE STATE OF THE STATE OF THE STATE OF THE STATE OF THE STATE OF THE STATE OF THE STATE OF THE STATE OF THE STATE OF |                                          | Collect Spore Surface Other (S                   | tion M<br>Trap_<br>e Swa<br>e Tape<br>pecify_<br>/ Ska<br>4      | (QTY)                  | □ Surface Vacuum Dust □ Culturable ID Genus (Media □ Culturable ID Species (Media □ CLIENT CONTACT BORATORY STAFF ONLY) Contact:  Contact:   | By:                                        |

#### Appendix B. Photographs



Exterior of facility



Drill Hall



Suspect asbestos mudded joint fittings



Converted firing range now caged storage area

#### Appendix C. Floor Plan



#### **Appendix D. References**

- 1. Title 29 Code of Federal Regulations (CFR), Part 1910.1025, Occupational Safety and Health Administration, Occupational Exposure to Lead.
- 2. American Conference of Governmental Industrial Hygienists (ACGIH) Threshold Limit Values and Biological Exposure Indices, 2012 Edition.
- 3. Industrial Ventilation: A Manual of Recommended Practice for Design, 27<sup>th</sup> Edition.
- 4. American Society of Heating, Refrigerating and Air-Conditioning Engineers (ASHRAE), Ventilation for Acceptable Indoor Air Quality, 62.1-2010,
- 5. ANSI/IESNA RP-1-2004, Industrial Lighting, Illuminating Engineering Society of North America.
- 6. ANSI/IESNA RP-7-2001, Industrial Lighting, Illuminating Engineering Society of North America.
- 7. National Emission Standard Hazar