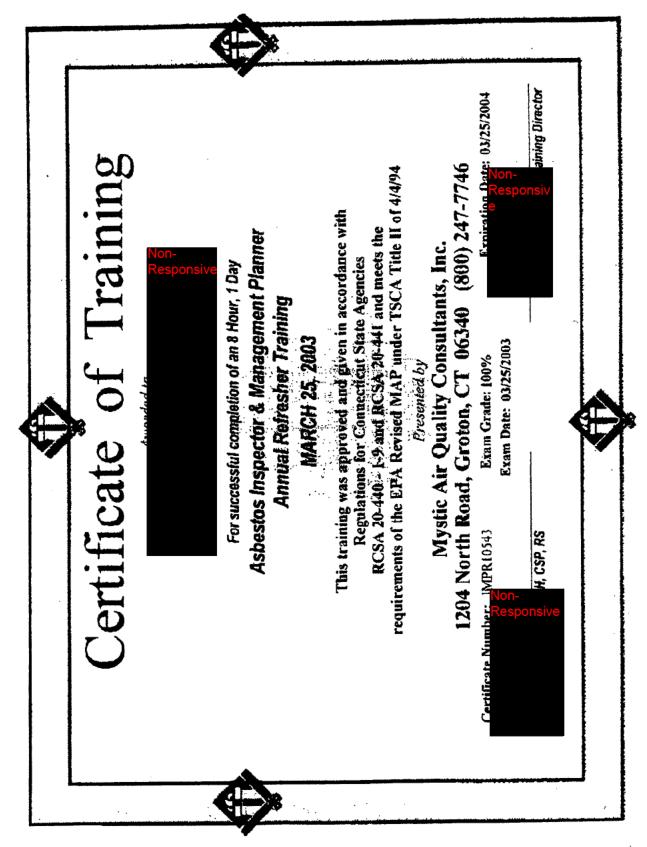

|                      |               |       |
|          |                              |                      |               |       |
|          |                              |                      |               |       |
|          |                              |                      |               |       |
|          |                              |                      |               |       |
|          |                              |                      |               |       |
|          |                              |                      |               |       |
|          |                              |                      |               |       |
|          |                              |                      |               |       |



# APPENDIX F PHOTOGRAPHS





Photo 0725: Woodstown Armory – Exterior View

# APPENDIX G RECOMMENDATIONS FOR SURFACE LEAD DUST IN ARMORIES

Subject: Recommendations for Surface Lead Dust in Armories

- 1. In armories that do not contain childcare facilities, the National Guard Bureau (NGB) Region North Industrial Hygiene Office recommends cleaning the areas in which sample results are greater than 200 micrograms per square foot ( $\mu g/ft^2$ ). If a special function will be held in which children will be present in this facility, consider thoroughly cleaning the areas that will be accessible to children prior to the function. This guidance is based on professional judgment, risk assessments, adaptation of Occupational Safety and Health Administration (OSHA) guidance, and feasibility of