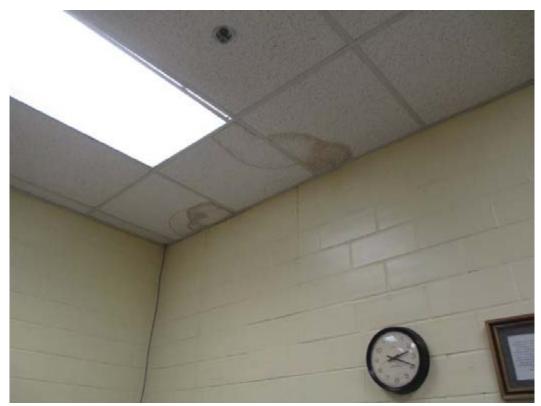

| 1'_         | 1/-     | @               | _@ <u>·</u> | _Via:_<br>B; | y (Pr  | int):   | å E C                                 |            |          |           |           | _/_     | 1       | Sign:                                                  | J-15-0085 (N                            |

## Appendix B. Photographs



West Orange Armory Front



SACM Floor Tile



Water Stained Ceiling Tiles

## Appendix C. Floor Plan



West Clonge, W

## **Appendix D. References**

- 1. Title 29 Code of Federal Regulations (CFR), Part 1910.1025, Occupational Safety and Health Administration, Occupational Exposure to Lead.
- 2. American Conference of Governmental Industrial Hygienists (ACGIH) Threshold Limit Values and Biological Exposure Indices, 2011 Edition.
- 3. Industrial Ventilation: A Manual of Recommended Practice for Design, 27<sup>th</sup> Edition.
- 4. ANSI/American Society of Heating, Refrigerating and Air-Conditioning Engineers (ASHRAE), Ventilation for Acceptable Indoor Air Quality, 62.1-2010.
- 5. RP-1-2004, Industrial Lighting, Illuminating Engineering Society of North America/ANSI.
- 6. RP-7-2001, Industrial Lighting, Illuminating Engineering Soc