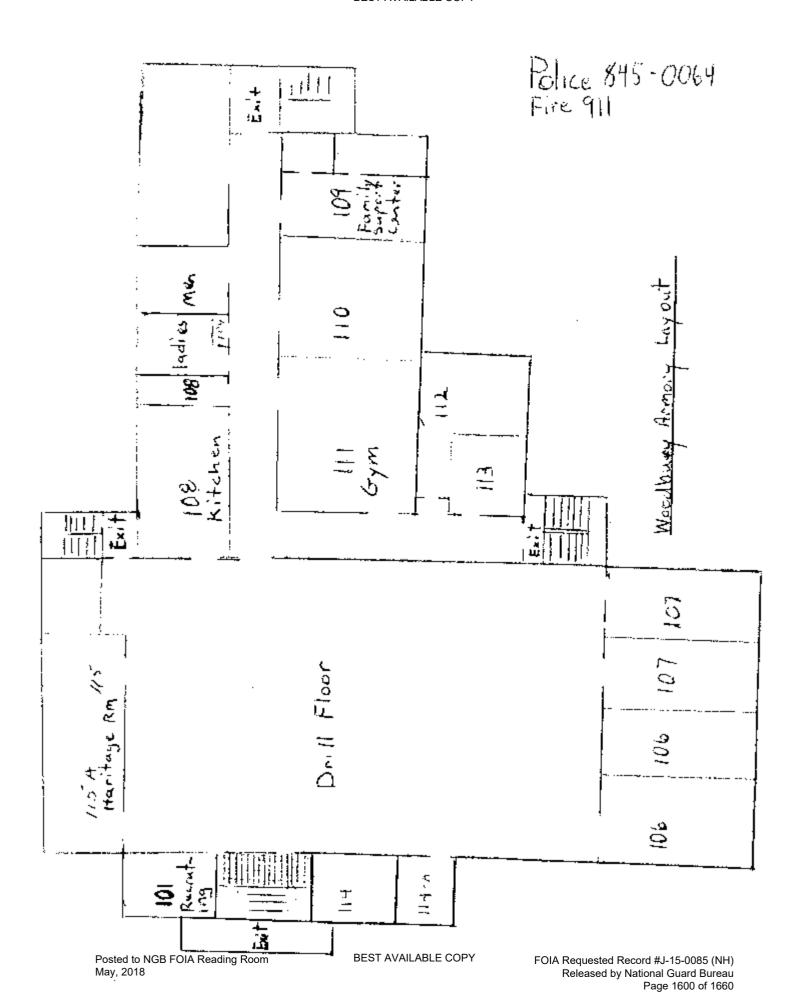

|                            |             |              |                    |                          | THE RES     | 40,00        |                |              | MARKE<br>TENCH    | H. JETS      | NEW PARTY. |              | *15401     |               | SELECT             | LH HTP  |                       |                                 |          |

# Appendix B. Photographs



Exterior of facility



Exterior front steps peeling paint



Lower level hallway peeling paint



Exterior three detached garages



Suspect asbestos pipe insulation and mudded joint fittings



9"X9" red suspect floor tile and mastic in the scout room



Inside garage number three peeling paint on exterior wall

# Appendix C. Floor Plan





### **Appendix D. References**

- 1. Title 29 Code of Federal Regulations (CFR), Part 1910.1025, Occupational Safety and Health Administration, Occupational Exposure to Lead
- 2. American Conference of Governmental Industrial Hygienists (ACGIH) Threshold Limit Values and Biological Exposure Indices, 2011 Edition.
- 3. Industrial Ventilation: A Manual of Recommended Practice for Design, 27<sup>th</sup> Edition.
- 4. American Society of Heating, Refrigerating and Air-Conditioning Engineers (ASHRAE), Ventilation for Acceptable Indoor Air Quality, 62.1-2010.
- 5. RP-1-2004, Industrial Lighting, Illuminating Engineering Society of North America/ANSI.
- 6. RP-7-2001, Industrial Lighting, Illuminating Engineering Society of North America/ANSI.
- 7. National Emission Standard Hazardous Air Pol