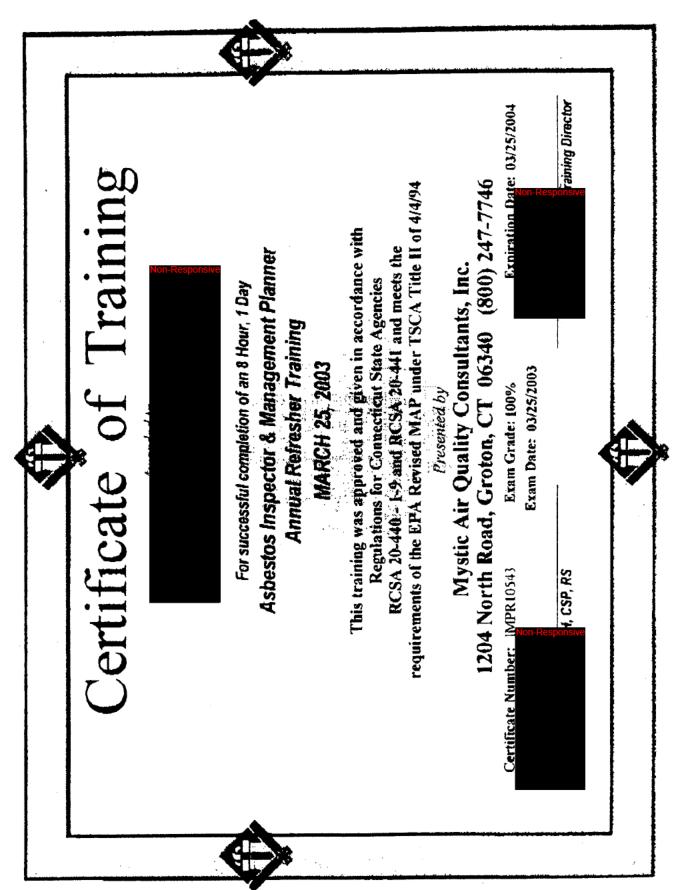

rtification, approval, or endorsement by NVLAP, NIST, or any agency of the Federal Government. This report applies only to the samples, investigated and is not necessarily indicative of the quality or condition of apparently identical or similar products. As a mutual protection to clients, the public and these Laboratories, this report is submitted and accepted for the exclusive use of the client to whom it is addressed and upon the condition that it is not to be used, in whole or in part, in any advertising or publicity matter without prior written authorization

4475 Forbes Blvd. • Lanham, MD 20706 • (301) 459-2640 • Toll Free (800) 346-0961 • Fax (301) 459-2643 An AIHA (#8863), NVLAP (# 101143), & New York ELAP (#10920) Accredited Laboratory

Client

# APPENDIX E TRAINING CERTIFICATES



# APPENDIX F PHOTOGRAPHS



05



#### APPENDIX G

RECOMMENDATIONS FOR SURFACE LEAD DUST IN ARMORIES

Subject: Recommendations for Surface Lead Dust in Armories

- 1. In armories that do not contain childcare facilities, the National Guard Bureau (NGB) Region North Industrial Hygiene Office recommends cleaning the areas in which sample results are greater than 200 micrograms per square foot (µg/ft²). If a special function will be held in which children will be present in this facility, consider thoroughly cleaning the areas that will be accessible to children prior to the function. This guidance is based on professional judgment, risk assessments, adaptation of Occupational Safety and Health Administration (OSHA) guidance, and feasibility of cleaning to a certain level.
- a. Environmenta