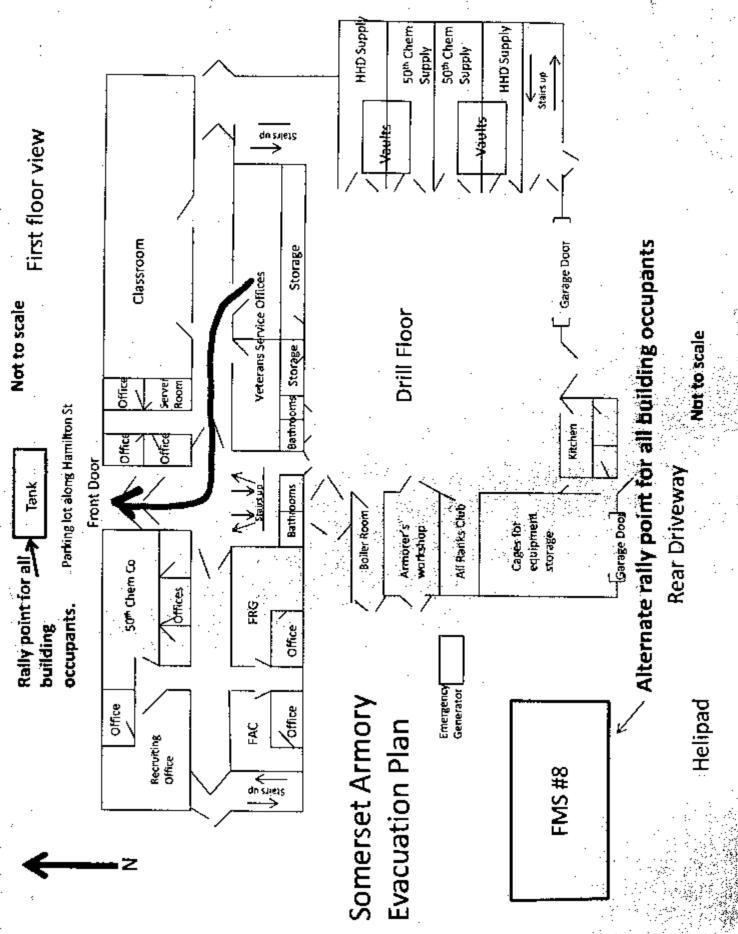

|                                         |                                                | Release                                                                   | Page 1121 of 166                                                  |

## Appendix B. Photographs



Somerset Entrance



Laundry Hall Suspected Pipe Insulation



Detached FMA #8

## Appendix C. Floor Plan





#### **Appendix D. References**

- 1. Title 29 Code of Federal Regulations (CFR), Part 1910.1025, Occupational Safety and Health Administration, Occupational Exposure to Lead.
- 2. American Conference of Governmental Industrial Hygienists (ACGIH) Threshold Limit Values and Biological Exposure Indices, 2011 Edition.
- 3. Industrial Ventilation: A Manual of Recommended Practice for Design, 27<sup>th</sup> Edition.
- 4. American National Standards Institute (ANSI)/American Society of Heating, Refrigerating and Air-Conditioning Engineers (ASHRAE), Ventilation for Acceptable Indoor Air Quality, 62.1-2010.
- 5. RP-1-2004, Industrial Lighting, Illuminating Engineering Society of North America/ANSI.
- 6. RP-7-2001, Industrial Lighting, Illuminating Engineering Society of North America/ANSI.
- 7.