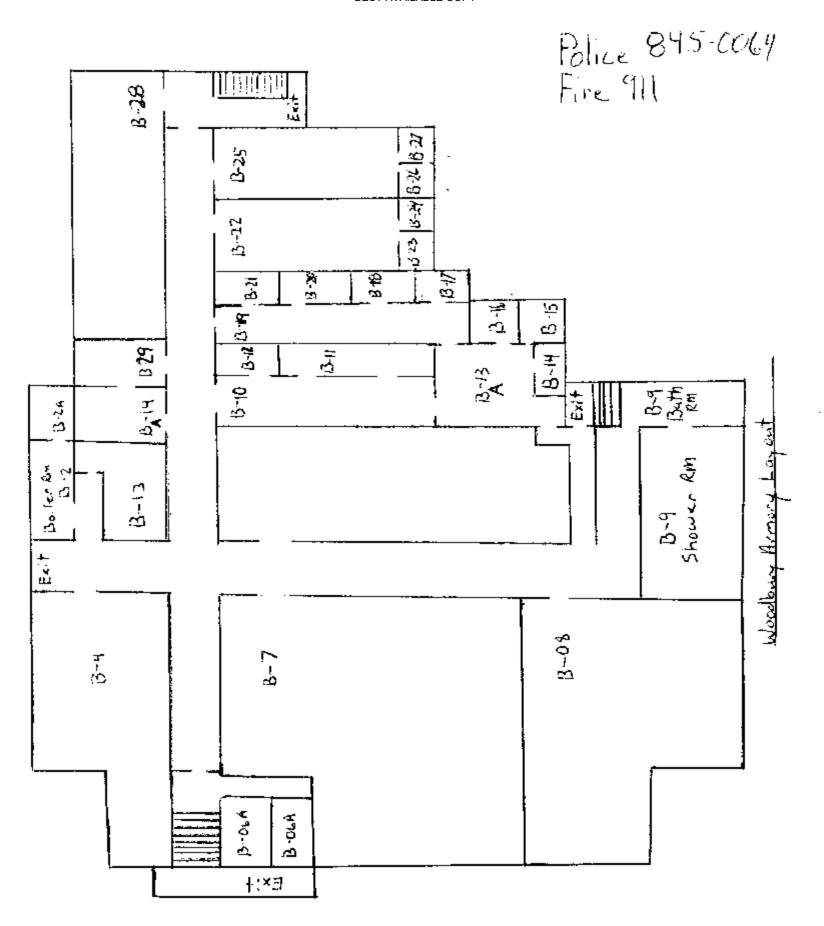

|                            |             |              |                    |                          | THE RES     | 40,00        |                |              | MARKE<br>TENCH    | H. JETS      | NEW PARTY. |              | *15401     |               | SELECT             | LH HTP  |                       |                                 |          |

# Appendix B. Photographs



Exterior of facility



Exterior front steps peeling paint



Lower level hallway peeling paint



Exterior three detached garages



Suspect asbestos pipe insulation and mudded joint fittings



9"X9" red suspect floor tile and mastic in the scout room



Inside garage number three peeling paint on exterior wall

# Appendix C. Floor Plan





### **Appendix D. References**

- 1. Title 29 Code of Federal Regulations (CFR), Part 1910.1025, Occupational Safety and Health Administration, Occupational Exposure to Lead
- 2. American Conference of Governmental Industrial Hygienists (ACGIH) Threshold Limit Values and Biological Exposure Indices, 2011 Edition.
- 3. Industrial Ventilation: A Manual of Recommended Practice for Design, 27<sup>th</sup> Edition.
- 4. American Society of Heating, Refrigerating and Air-Conditioning Engineers (ASHRAE), Ventilation for Acceptable Indoor Air Quality, 62.1-2010.
- 5. RP-1-2004, Industrial Lighting, Illuminating Engineering Society of North America/ANSI.
- 6. RP-7-2001, Industrial Lighting, Illuminating Engineering Society of North America/ANSI.
- 7. National Emission Standard Hazardous Air Pollu