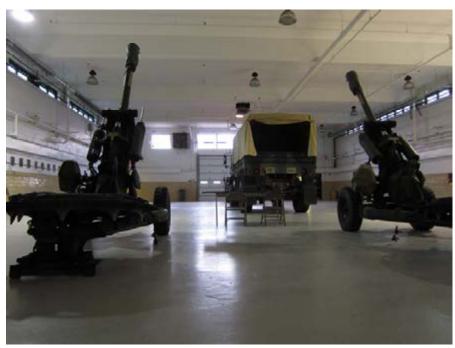

| 1                                       | / @                                          | Bu m                  | int):               |          |          |            |                        | Sign:                            | quested Record #           |        |  |

## Appendix B. Photographs



Exterior of the facility



Exterior detached two bay garage used for storage only



Drill Hall



Converted firing range



Asbestos pipe insulation and mudded joint fitting, labeled in some areas



Inside the detached two bay garage, with over head vehicle exhaust system

## Appendix C. Floor Plan



### **Appendix D. References**

- 1. Title 29 Code of Federal Regulations (CFR), Part 1910.1025, Occupational Safety and Health Administration, Occupational Exposure to Lead
- 2. American Conference of Governmental Industrial Hygienists (ACGIH) Threshold Limit Values and Biological Exposure Indices, 2012 Edition.
- 3. Industrial Ventilation: A Manual of Recommended Practice for Design, 27<sup>th</sup> Edition.
- 4. ANSI/American Society of Heating, Refrigerating and Air-Conditioning Engineers (ASHRAE), Ventilation for Acceptable Indoor Air Quality, 62.1-2010.
- 5. RP-1-20