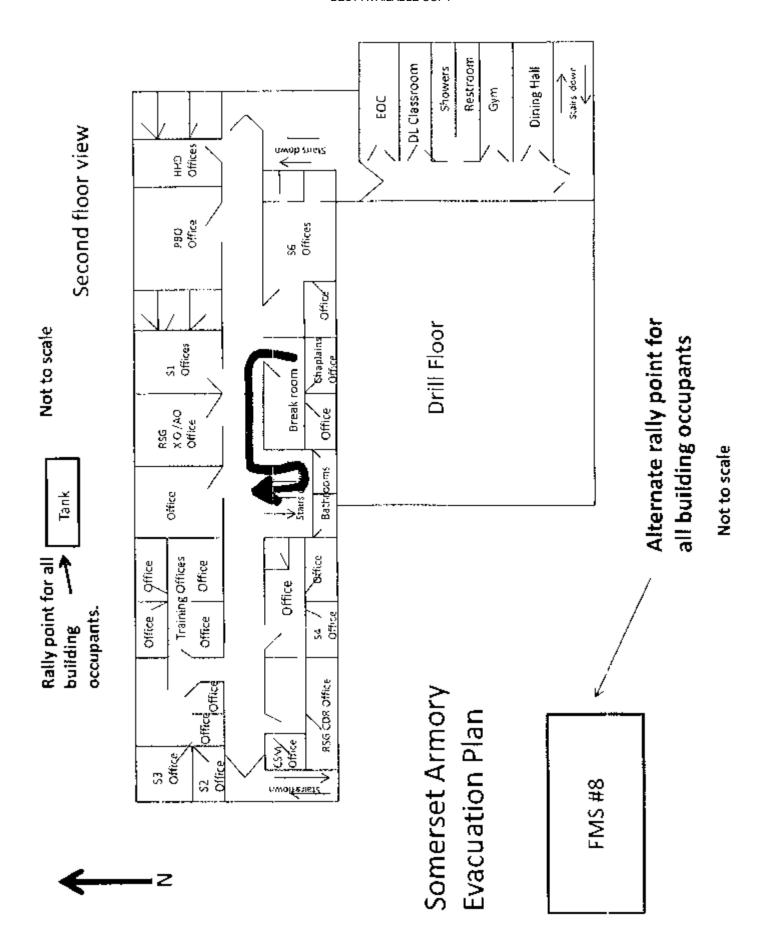

|                                         |                                                | Release                                                                   | Page 1121 of 166                                                  |

## Appendix B. Photographs



Somerset Entrance



Laundry Hall Suspected Pipe Insulation



Detached FMA #8

## Appendix C. Floor Plan





#### **Appendix D. References**

- 1. Title 29 Code of Federal Regulations (CFR), Part 1910.1025, Occupational Safety and Health Administration, Occupational Exposure to Lead.
- 2. American Conference of Governmental Industrial Hygienists (ACGIH) Threshold Limit Values and Biological Exposure Indices, 2011 Edition.
- 3. Industrial Ventilation: A Manual of Recommended Practice for Design, 27<sup>th</sup> Edition.
- 4. American National Standards Institute (ANSI)/American Society of Heating, Refrigerating and Air-Conditioning Engineers (ASHRAE), Ventilation for Acceptable Indoor Air Quality, 62.1-2010.
- 5. RP-1-2004, Industrial Lighting, Illuminating Engineering Society of North America/ANSI.
- 6. RP-7-2001, Industrial Lighting, Illuminating Engineering Society of North America/ANSI.
-