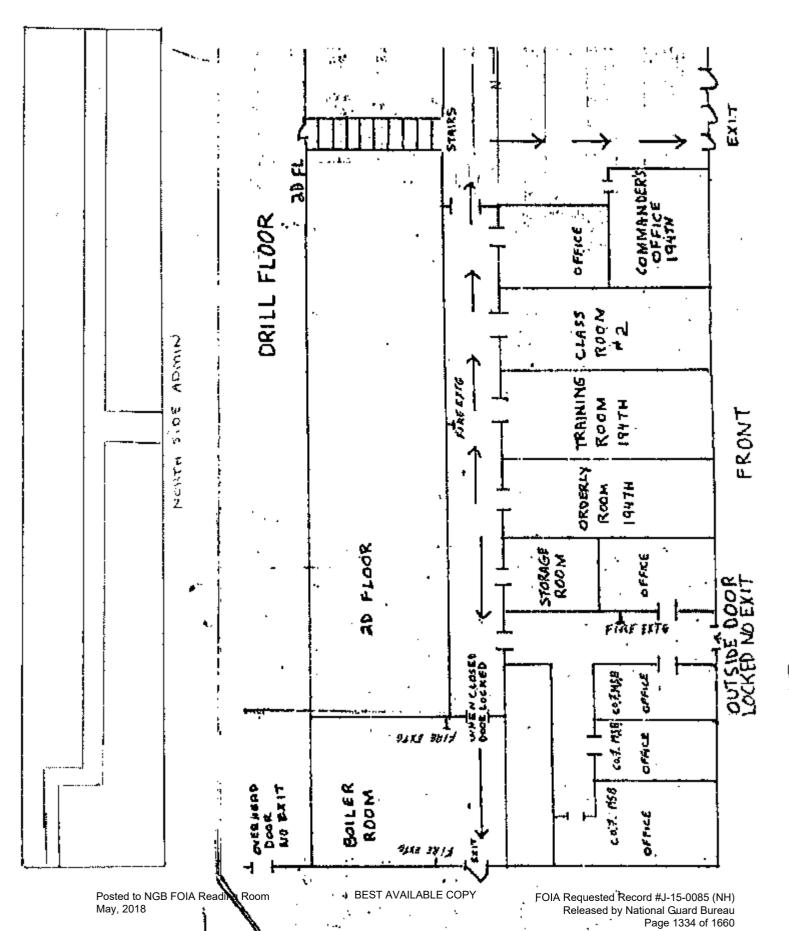

| 1'_         | 1/-     | @               | _@ <u>·</u> | _Via:_<br>B; | y (Pr  | int):   | å E C                                 |            |          |           |           | _/_     | 1       | Sign:                                                  | J-15-0085 (N                            |

## Appendix B. Photographs



West Orange Armory Front



SACM Floor Tile



Water Stained Ceiling Tiles

## Appendix C. Floor Plan



West Clonge, W

## **Appendix D. References**

- 1. Title 29 Code of Federal Regulations (CFR), Part 1910.1025, Occupational Safety and Health Administration, Occupational Exposure to Lead.
- 2. American Conference of Governmental Industrial Hygienists (ACGIH) Threshold Limit Values and Biological Exposure Indices, 2011 Edition.
- 3. Industrial Ventilation: A Manual of Recommended Practice for Design, 27<sup>th</sup> Edition.
- 4. ANSI/American Society of Heating, Refrigerating and Air-Conditioning Engineers (ASHRAE), Ventilation for Acceptable Indoor Air Quality, 62.1-2010.
- 5. RP-1-2004, Industrial Lighting, Illuminating Engineering Society of North America/ANSI.
- 6. RP-7-2001, Industrial Lighting, Illuminating Engineering Society of North America/ANSI.
- 7. National Emission Standar