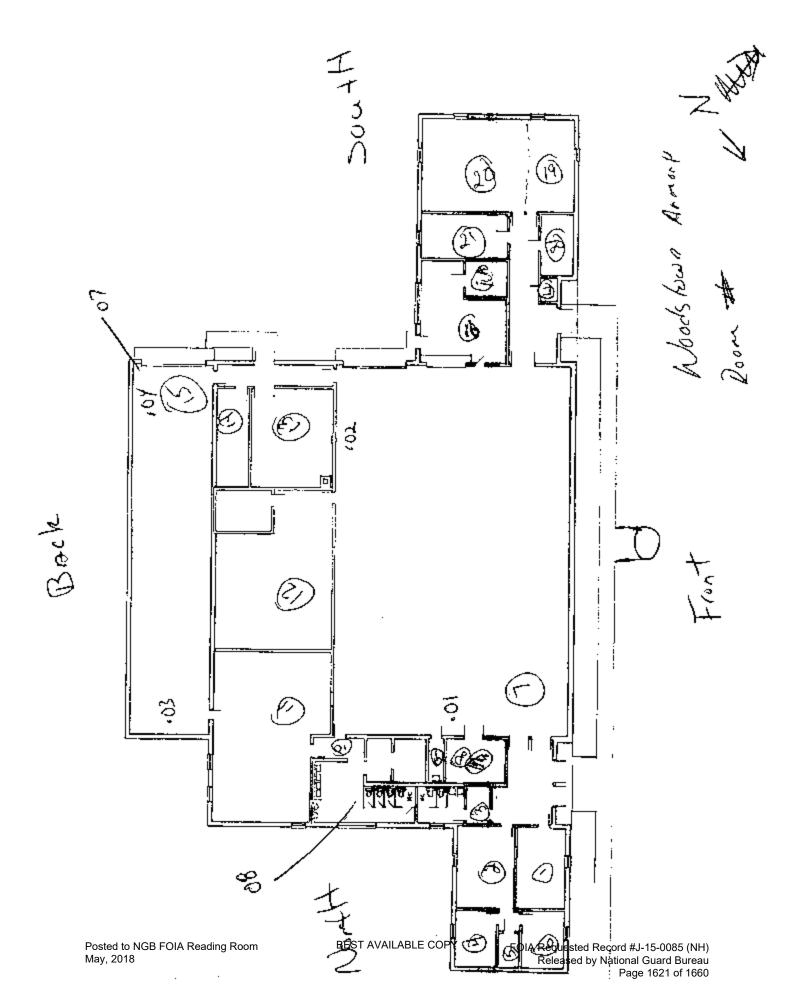

let 40-21 (15 August 2003)

Policy and Responsibilities For Inspection, Evaluation and Operation of Army National Guard Indoor Firing Ranges (National Guard Regulation 385-15, 30 December 2002)

### Department of Defense

DoD Hearing Conservation Program Standard 6055.12 April 1996

Creating an Ideal Workstation: A Step-by-Step Guide

### U. S. Environmental Protection Agency

Asbestos Hazard Emergency Response Act (40 CFR Part 763)

National Emissions Standards for Hazardous Pollutants (40 CFR Part 61)

### U. S. Housing and Urban Development

Guidelines for the Evaluation and Control of Lead-Based Paint Hazards in Housing (1995, 1997)

### U. S. Occupational Safety and Health Administration

Standard for General Industry: 29 CFR 1910

February 27, 2006

URS

# APPENDIX A ARMORY DRAWING





# APPENDIX B PERSONNEL LIST

#### NEW JERSEY ARMYANATIONAL GUARD Troop C, 5<sup>th</sup> Squadron 117<sup>th</sup> Cavalry Regiment 501 North Main Street Woodstown, New Jersey 08098-9549

04 March 2004

#### MEMORANDUM FOR ARMORER

SUBJECT: Personal Assigned

1. The following is a list of personal that are currently working full time at 501 North Main Street, Woodstown New Jersey 08098:



2. I there is any further information need please contact this unit at (856) 769-4059

SFC, NJARNG Readiness NCO

# APPENDIX C HAZARDOUS MATERIALS LIST





#### NEW JERSEY ARMY NATIONAL GUARD TROOP C 5° SQUADRON 117° CAVALRY 501 N. MAIN STREET WOODSTOWN,NEW JERSEY 08098

#### POL INVENTORY: OIL SHED:

| SIMPLE GREEN (CLEANER)    | 5 GAL CANS  | 2   |
|---------------------------|-------------|-----|