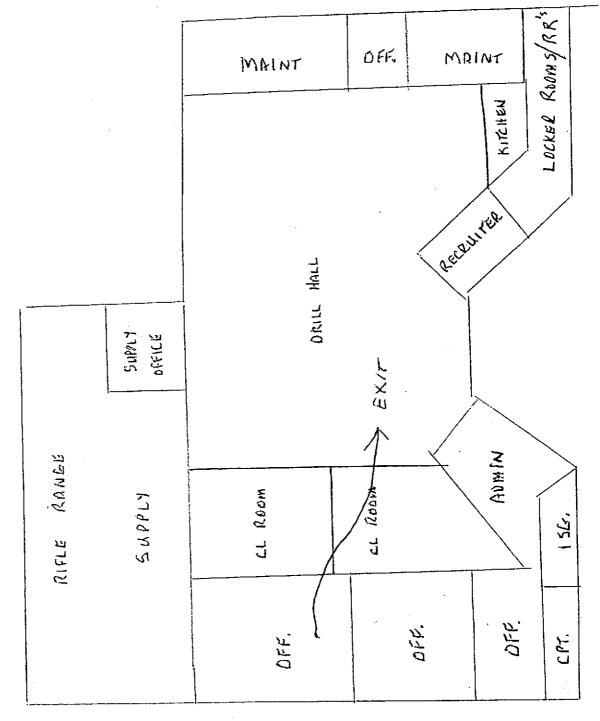

<u>Site Description</u>. The facility houses Btry A, 2<sup>nd</sup> Bn, 116<sup>th</sup> Field Artillery (FA) and has 3 full time employees. The armory building is a one-story structure that was constructed in 1978. The facility houses two administrative office areas, kitchen, mess hall, a classroom, a drill hall, a supply room, a break room/lounge, and a converted indoor firing range area used for storage. The Petroleum Oil and Lubricant (POL) storage is housed in a separate structure approximately 100 yards from the Armory. Refer to Building layout drawing and photos in Appendix D.