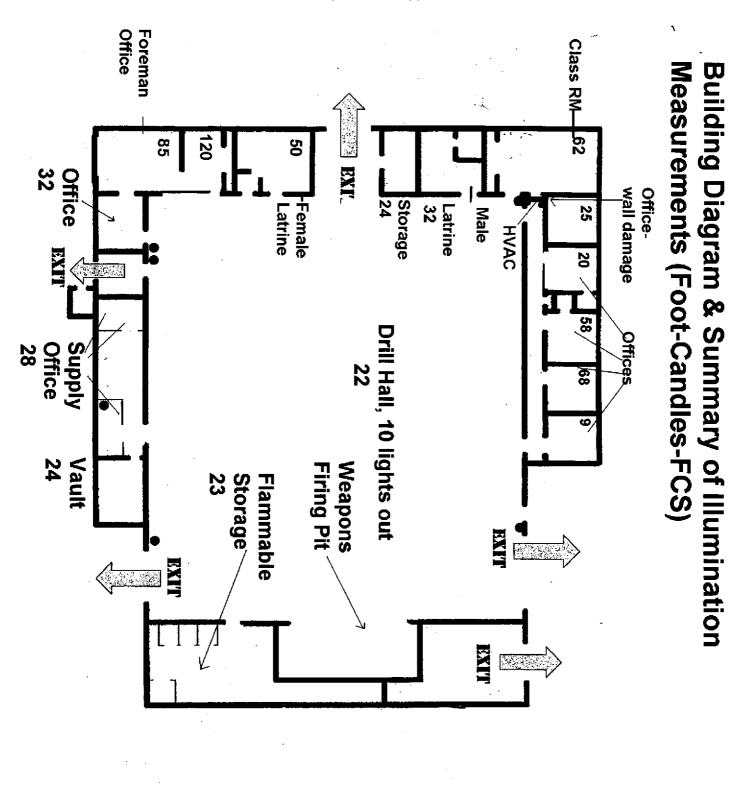

<u>Site Description</u>. The facility houses Btry A, 2<sup>nd</sup> Bn, 116<sup>th</sup> Field Artillery (FA) and has 3 full time employees. The armory building is a one-story structure that was constructed in 1978. The facility houses two administrative office areas, kitchen, mess hall, a classroom, a drill hall, a supply room, a break room/lounge, and a converted indoor firing range area used for storage. The Petroleum Oil and Lubricant (POL) storage is housed in a separate structure approximately 100 yards from the Armory. Refer to Building layout drawing and photos in Appendix D.

| Area                      | Floor           | Walls                       | Ceiling                | Other                       |
|---------------------------|-----------------|-----------------------------|------------------------|-----------------------------|
| Office Area               | Carpet          | Cement Block                | 2x4 Ceiling Tiles      | Black tar on<br>Supply duct |
| Office Area<br>Hallways   | 12x12" Tiles    | Cement Block                | 2x4 Ceiling Tiles      |                             |
| Drill Hall                | Cement          | Cement Block                | 2x4 Ceiling Tiles.     |                             |
| Lounge                    | Carpet on tiles | Cement with baseboard       | 4x8 wood ceiling tiles |                             |
| Cleaning Storage          | Cement          | Cement Block                | Concrete               |                             |
| Vault Storage             | Cement          | Wood Panels                 | Corrugated Steel       |                             |
| Supply Sergeant<br>Office | Carpet          | Wallboard &<br>Cement Block | 2x4 Ceiling Tiles      |                             |
| Supply Room               | Cement          | Cement Block                | Corrugated Steel       |                             |

<u>Illumination Survey</u> Lighting levels throughout the Armory ranged between 9 footcandles to 95 foot-candles. Specific readings were as follows:

| Area                    | Reading in Foot-candles |
|-------------------------|-------------------------|
| Converted Firing Range  | 19 to 79                |
| Drill hall              | 12 to 15                |
| Office Areas            | 60 to 65                |
| Kitchen                 | 25 to 35                |
| Cleaning Supply Storage | 80 to 95                |
| Lounge                  | 9 to 20                 |
| Vault Storage           | 10 to 15                |