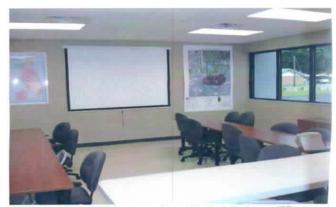

<u>Site Description</u>. The facility houses Btry A, 2<sup>nd</sup> Bn, 116<sup>th</sup> Field Artillery (FA) and has 3 full time employees. The armory building is a one-story structure that was constructed in 1978. The facility houses two administrative office areas, kitchen, mess hall, a classroom, a drill hall, a supply room, a break room/lounge, and a converted indoor firing range area used for storage. The Petroleum Oil and Lubricant (POL) storage is housed in a separate structure approximately 100 yards from the Armory. Refer to Building layout drawing and photos in Appendix D.

<u>Illumination Survey</u> Lighting levels throughout the Armory ranged between 9 footcandles to 95 foot-candles. Specific readings were as follows:

| Area                    | Reading in Foot-candles |
|-------------------------|-------------------------|
| Converted Firing Range  | 19 to 79                |
| Drill hall              | 12 to 15                |
| Office Areas            | 60 to 65                |
| Kitchen                 | 25 to 35                |
| Cleaning Supply Storage | 80 to 95                |
| Lounge                  | 9 to 20                 |
| Vault Storage           | 10 to 15                |