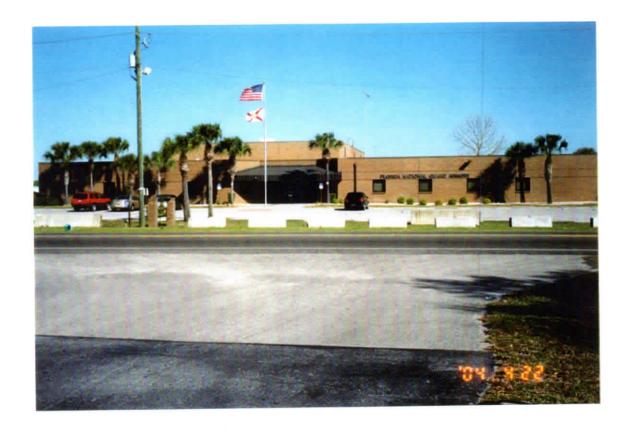

<u>Site Description</u>. The facility houses Btry A, 2<sup>nd</sup> Bn, 116<sup>th</sup> Field Artillery (FA) and has 3 full time employees. The armory building is a one-story structure that was constructed in 1978. The facility houses two administrative office areas, kitchen, mess hall, a classroom, a drill hall, a supply room, a break room/lounge, and a converted indoor firing range area used for storage. The Petroleum Oil and Lubricant (POL) storage is housed in a separate structure approximately 100 yards from the Armory. Refer to Building layout drawing and photos in Appendix D.