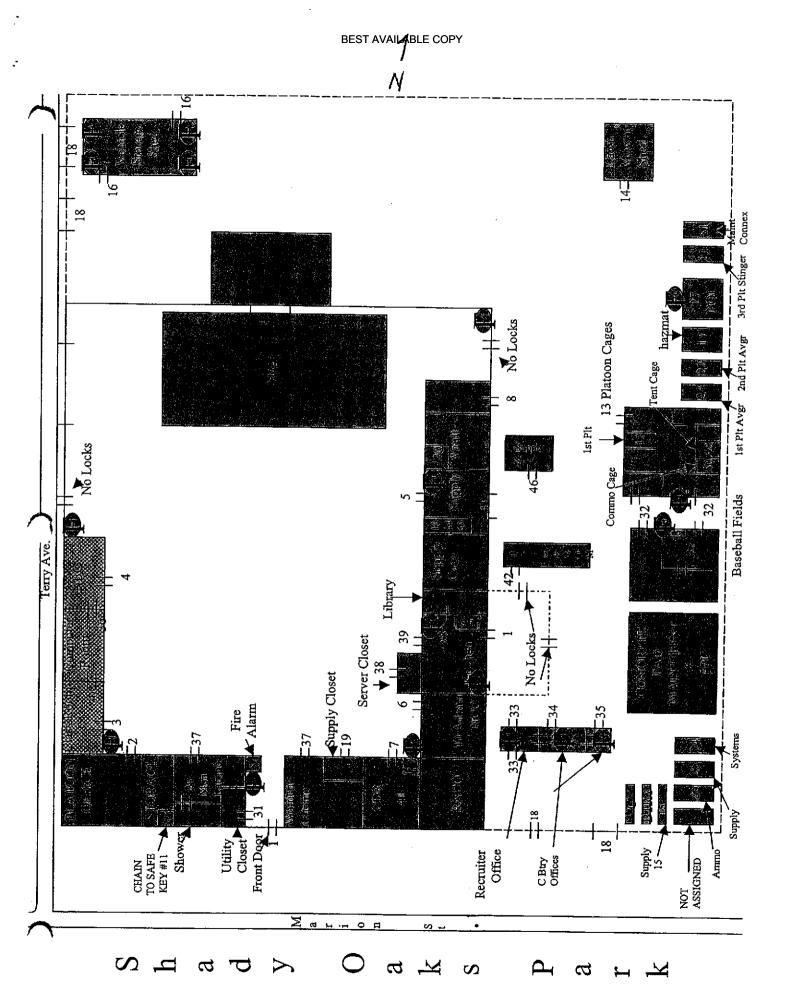

<u>Site Description</u>. The facility houses Btry A, 2<sup>nd</sup> Bn, 116<sup>th</sup> Field Artillery (FA) and has 3 full time employees. The armory building is a one-story structure that was constructed in 1978. The facility houses two administrative office areas, kitchen, mess hall, a classroom, a drill hall, a supply room, a break room/lounge, and a converted indoor firing range area used for storage. The Petroleum Oil and Lubricant (POL) storage is housed in a separate structure approximately 100 yards from the Armory. Refer to Building layout drawing and photos in Appendix D.

<u>Illumination Survey</u> Lighting levels throughout the Armory ranged between 9 footcandles to 95 foot-candles. Specific readings were as follows:

| Area                    | Reading in Foot-candles |
|-------------------------|-------------------------|
| Converted Firing Range  | 19 to 79                |
| Drill hall              | 12 to 15                |
| Office Areas            | 60 to 65                |
| Kitchen                 | 25 to 35                |
| Cleaning Supply Storage | 80 to 95                |
| Lounge                  | 9 to 20                 |
| Vault Storage           | 10 to 15                |