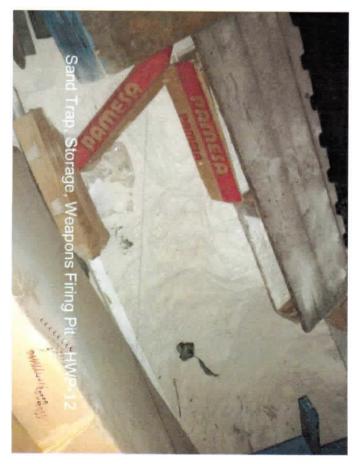

| Sample<br>Number | Sample Location                                                                       | Micrograms of lead (ug)<br>per square foot |
|------------------|---------------------------------------------------------------------------------------|--------------------------------------------|
| BTW001           | Top of lockers in the converted IFR by the trap area.                                 | 150                                        |
| BTW002           | Intake to the air handlers located on top of the trap area in the converted IFR.      | 4100                                       |
| BTW003           | Top of air handler in the converted IFR over the firing line area.                    | 6100                                       |
| BTW004           | Top of a winterization kit stored in the converted IFR.                               | 18                                         |
| BTW005           | Top of the microwave oven in the kitchen.                                             | 10                                         |
| BTW006           | Top of soda machine in the drill or assembly hall underneath the air supply diffuser. | 85                                         |
| BTW007           | Supply air diffuser in the office area                                                | 13                                         |
| BTW008           | Return air intake grill in office area hallway.                                       | 40                                         |
| BTW009           | Field blank                                                                           | <10                                        |