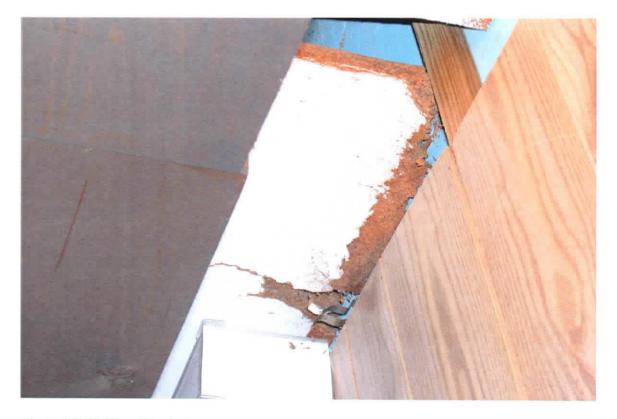

<u>Site Description</u>. The facility houses Btry A, 2<sup>nd</sup> Bn, 116<sup>th</sup> Field Artillery (FA) and has 3 full time employees. The armory building is a one-story structure that was constructed in 1978. The facility houses two administrative office areas, kitchen, mess hall, a classroom, a drill hall, a supply room, a break room/lounge, and a converted indoor firing range area used for storage. The Petroleum Oil and Lubricant (POL) storage is housed in a separate structure approximately 100 yards from the Armory. Refer to Building layout drawing and photos in Appendix D.

Asbestos Suspect Building Material Six types of building materials were identified as potentially containing asbestos and included two types of 12 by 12 floor tiles, three types of 2x4 ceiling tiles, and tar like sealant. A total of six bulk samples were collected randomly from the identified materials. Suspect materials for the surveyed areas are listed in the table below:

| Area                      | Floor           | Walls                       | Ceiling                | Other                       |
|---------------------------|-----------------|-----------------------------|------------------------|-----------------------------|
| Office Area               | Carpet          | Cement Block                | 2x4 Ceiling Tiles      | Black tar on<br>Supply duct |
| Office Area<br>Hallways   | 12x12" Tiles    | Cement Block                | 2x4 Ceiling Tiles      |                             |
| Drill Hall                | Cement          | Cement Block                | 2x4 Ceiling Tiles.     |                             |
| Lounge                    | Carpet on tiles | Cement with baseboard       | 4x8 wood ceiling tiles |                             |
| Cleaning Storage          | Cement          | Cement Block                | Concrete               |                             |
| Vault Storage             | Cement          | Wood Panels                 | Corrugated Steel       |                             |
| Supply Sergeant<br>Office | Carpet          | Wallboard &<br>Cement Block | 2x4 Ceiling Tiles      |                             |
| Supply Room               | Cement          | Cement Block                | Corrugated Steel       |                             |