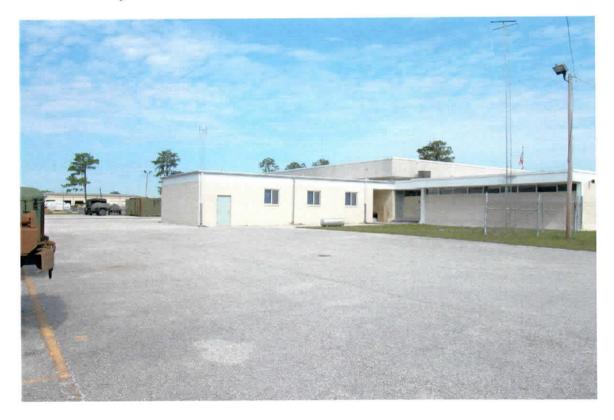

<u>Site Description</u>. The facility houses Btry A, 2<sup>nd</sup> Bn, 116<sup>th</sup> Field Artillery (FA) and has 3 full time employees. The armory building is a one-story structure that was constructed in 1978. The facility houses two administrative office areas, kitchen, mess hall, a classroom, a drill hall, a supply room, a break room/lounge, and a converted indoor firing range area used for storage. The Petroleum Oil and Lubricant (POL) storage is housed in a separate structure approximately 100 yards from the Armory. Refer to Building layout drawing and photos in Appendix D.