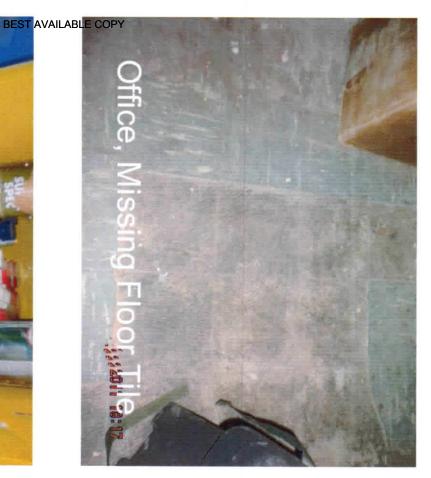

Asbestos Suspect Building Material Six types of building materials were identified as potentially containing asbestos and included two types of 12 by 12 floor tiles, three types of 2x4 ceiling tiles, and tar like sealant. A total of six bulk samples were collected randomly from the identified materials. Suspect materials for the surveyed areas are listed in the table below:

| Area                      | Floor           | Walls                       | Ceiling                | Other                       |
|---------------------------|-----------------|-----------------------------|------------------------|-----------------------------|
| Office Area               | Carpet          | Cement Block                | 2x4 Ceiling Tiles      | Black tar on<br>Supply duct |
| Office Area<br>Hallways   | 12x12" Tiles    | Cement Block                | 2x4 Ceiling Tiles      |                             |
| Drill Hall                | Cement          | Cement Block                | 2x4 Ceiling Tiles.     |                             |
| Lounge                    | Carpet on tiles | Cement with baseboard       | 4x8 wood ceiling tiles |                             |
| Cleaning Storage          | Cement          | Cement Block                | Concrete               |                             |
| Vault Storage             | Cement          | Wood Panels                 | Corrugated Steel       |                             |
| Supply Sergeant<br>Office | Carpet          | Wallboard &<br>Cement Block | 2x4 Ceiling Tiles      |                             |
| Supply Room               | Cement          | Cement Block                | Corrugated Steel       |                             |

Suspect building materials were collected from floor tiles, ceiling tiles and the black tar found on the air supply duct. The table below lists the samples collected and the results:

| Sample # | Description | % Asbestos Type |
|----------|-------------|-----------------|
| Sample # | Description | % Asbestos Ty   |

|        |                                        | ****          |
|--------|----------------------------------------|---------------|
| BTW01A | 12x12 inch floor tile from lounge      | None          |
| BTW02A | 12x12 inch floor tile from office area | 8% Chrysotile |
| BTW03A | Ceiling tile from lounge               | None          |
| BTW04A | 2x4 feet ceiling tile from drill hall  | None          |
| BTW05A | 2x4 feet ceiling tile from office area | None          |
| BTW06A | Black tar sealant form air supply duct | None          |