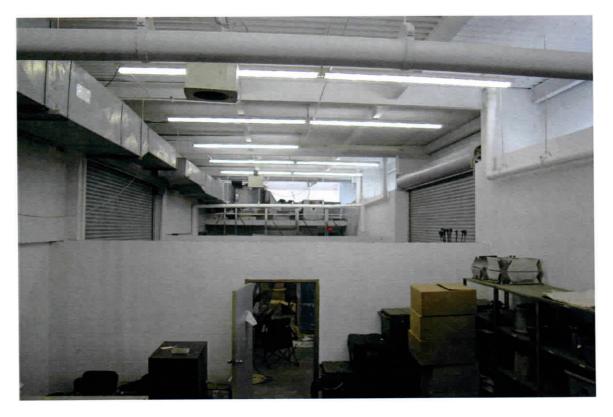

<u>Site Description</u>. The facility houses Btry A, 2<sup>nd</sup> Bn, 116<sup>th</sup> Field Artillery (FA) and has 3 full time employees. The armory building is a one-story structure that was constructed in 1978. The facility houses two administrative office areas, kitchen, mess hall, a classroom, a drill hall, a supply room, a break room/lounge, and a converted indoor firing range area used for storage. The Petroleum Oil and Lubricant (POL) storage is housed in a separate structure approximately 100 yards from the Armory. Refer to Building layout drawing and photos in Appendix D.

The indoor firing range should be properly cleaned and decontaminated in accordance to the instructions found in NG PAM 385-18. Appendix E contains recommended guidelines for cleaning and decontaminating indoor firing range.