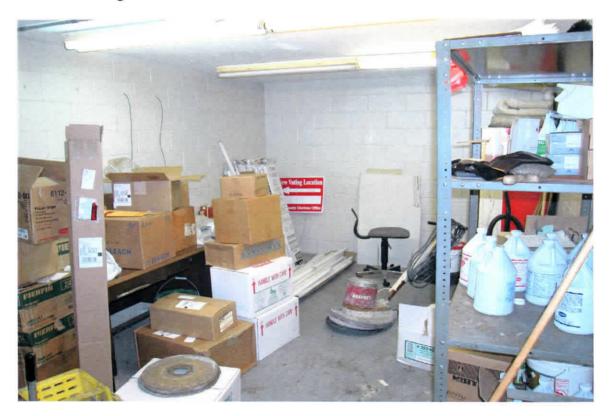

<u>Site Description</u>. The facility houses Btry A, 2<sup>nd</sup> Bn, 116<sup>th</sup> Field Artillery (FA) and has 3 full time employees. The armory building is a one-story structure that was constructed in 1978. The facility houses two administrative office areas, kitchen, mess hall, a classroom, a drill hall, a supply room, a break room/lounge, and a converted indoor firing range area used for storage. The Petroleum Oil and Lubricant (POL) storage is housed in a separate structure approximately 100 yards from the Armory. Refer to Building layout drawing and photos in Appendix D.