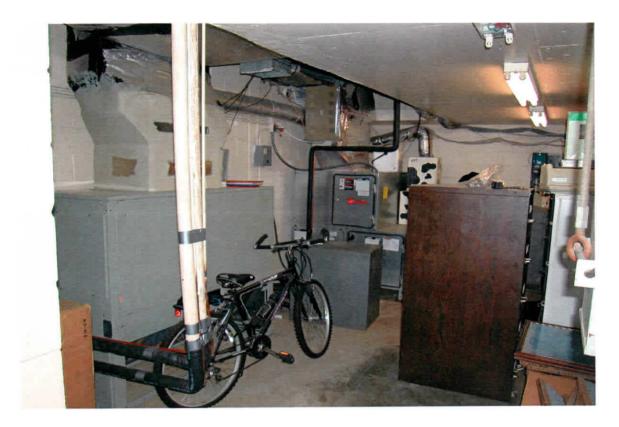

<u>Site Description</u>. The facility houses Btry A, 2<sup>nd</sup> Bn, 116<sup>th</sup> Field Artillery (FA) and has 3 full time employees. The armory building is a one-story structure that was constructed in 1978. The facility houses two administrative office areas, kitchen, mess hall, a classroom, a drill hall, a supply room, a break room/lounge, and a converted indoor firing range area used for storage. The Petroleum Oil and Lubricant (POL) storage is housed in a separate structure approximately 100 yards from the Armory. Refer to Building layout drawing and photos in Appendix D.

| Sample<br>Number | Sample Location                                                                       | Micrograms of lead (ug)<br>per square foot |
|------------------|---------------------------------------------------------------------------------------|--------------------------------------------|
| BTW001           | Top of lockers in the converted IFR by the trap area.                                 | 150                                        |
| BTW002           | Intake to the air handlers located on top of the trap area in the converted IFR.      | 4100                                       |
| BTW003           | Top of air handler in the converted IFR over the firing line area.                    | 6100                                       |
| BTW004           | Top of a winterization kit stored in the converted IFR.                               | 18                                         |
| BTW005           | Top of the microwave oven in the kitchen.                                             | 10                                         |
| BTW006           | Top of soda machine in the drill or assembly hall underneath the air supply diffuser. | 85                                         |
| BTW007           | Supply air diffuser in the office area                                                | 13                                         |
| BTW008           | Return air intake grill in office area hallway.                                       | 40                                         |
| BTW009           | Field blank                                                                           | <10                                        |

Heating Ventilating and Air Conditioning (HVAC) The Armory is heated with two forced air furnaces and two ceiling mounted heaters in the drill hall. One window air conditioners provide cooling to the supply office and the two furnace units provide cooling to the office areas. The two air handlers/furnaces and the supply office have outside makeup air capability. No complaints of indoor air quality issues were documented or communicated with the POC.