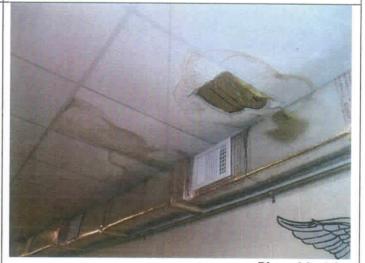

| Sample<br>Number | Sample Location                                                                       | Micrograms of lead (ug)<br>per square foot |
|------------------|---------------------------------------------------------------------------------------|--------------------------------------------|
| BTW001           | Top of lockers in the converted IFR by the trap area.                                 | 150                                        |
| BTW002           | Intake to the air handlers located on top of the trap area in the converted IFR.      | 4100                                       |
| BTW003           | Top of air handler in the converted IFR over the firing line area.                    | 6100                                       |
| BTW004           | Top of a winterization kit stored in the converted IFR.                               | 18                                         |
| BTW005           | Top of the microwave oven in the kitchen.                                             | 10                                         |
| BTW006           | Top of soda machine in the drill or assembly hall underneath the air supply diffuser. | 85                                         |
| BTW007           | Supply air diffuser in the office area                                                | 13                                         |
| BTW008           | Return air intake grill in office area hallway.                                       | 40                                         |
| BTW009           | Field blank                                                                           | <10                                        |

The US Environmental Protection Agency (EPA), under a new standard issued in 2000, considers lead dust as a hazard if levels are greater than 40 micrograms of lead in dust per square foot on floors; 250 micrograms of lead in dust per square foot on interior window sills and 400 parts per million (ppm) of lead in bare soil in children's play areas or 1200 ppm average for bare soil in the rest of the yard. This standard is a major effort by the EPA to identify dangerous levels of lead in paint, dust and soil in order to protect children from lead poisoning. The National Guard Bureau recommends a limit of 200 micrograms per square foot for surface contamination. The laboratory report and chain of custody forms are attached in Appendices B and C.

The indoor firing range should be properly cleaned and decontaminated in accordance to the instructions found in NG PAM 385-18. Appendix E contains recommended guidelines for cleaning and decontaminating indoor firing range.