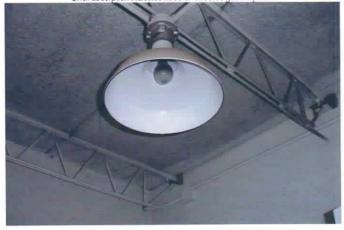

<u>Illumination Survey</u> Lighting levels throughout the Armory ranged between 9 footcandles to 95 foot-candles. Specific readings were as follows:

| Area                    | Reading in Foot-candles |
|-------------------------|-------------------------|
| Converted Firing Range  | 19 to 79                |
| Drill hall              | 12 to 15                |
| Office Areas            | 60 to 65                |
| Kitchen                 | 25 to 35                |
| Cleaning Supply Storage | 80 to 95                |
| Lounge                  | 9 to 20                 |
| Vault Storage           | 10 to 15                |

Report Date: 30 June 2003

| Supply Office | 40 to 50 |
|---------------|----------|
| Supply Room   | 25 to 35 |

Except for the drill hall, all readings are within the Army Design Guide (DG415-2) minimum illumination level of 50 foot-candle for office area and 20 foot-candles for parts storage/supply. The American National Standard Institute (ANSI) recommends a minimum illumination level of 50 to 100 foot-candles for office work, 20 to 50 for general lighting. Luminance depends on various factors including the task to be performed, the age of the individual, and the surroundings. Luminance of 50 to 100 foot-candles is recommended for performance of visual tasks of medium contrast or small size such as reading pencil handwriting and poorly printed or reproduced material. Depending on the type of display, background luminance of 30 to 60 foot-candles is recommended for VDT work. Replacing light bulbs with higher wattage will increase lighting levels. Replacing burnt out light bulbs and cleaning the light fixture should improve the lighting levels.