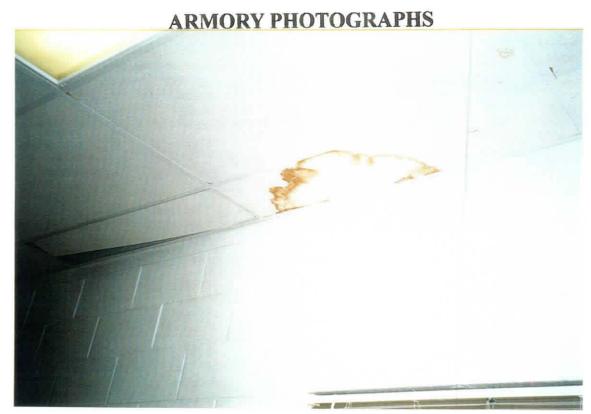

| Sample<br>Number | Sample Location                                                                       | Micrograms of lead (ug)<br>per square foot |
|------------------|---------------------------------------------------------------------------------------|--------------------------------------------|
| BTW001           | Top of lockers in the converted IFR by the trap area.                                 | 150                                        |
| BTW002           | Intake to the air handlers located on top of the trap area in the converted IFR.      | 4100                                       |
| BTW003           | Top of air handler in the converted IFR over the firing line area.                    | 6100                                       |
| BTW004           | Top of a winterization kit stored in the converted IFR.                               | 18                                         |
| BTW005           | Top of the microwave oven in the kitchen.                                             | 10                                         |
| BTW006           | Top of soda machine in the drill or assembly hall underneath the air supply diffuser. | 85                                         |
| BTW007           | Supply air diffuser in the office area                                                | 13                                         |
| BTW008           | Return air intake grill in office area hallway.                                       | 40                                         |
| BTW009           | Field blank                                                                           | <10                                        |

The US Environmental Protection Agency (EPA), under a new standard issued in 2000, considers lead dust as a hazard if levels are greater than 40 micrograms of lead in dust per square foot on floors; 250 micrograms of lead in dust per square foot on interior window sills and 400 parts per million (ppm) of lead in bare soil in children's play areas or 1200 ppm average for bare soil in the rest of the yard. This standard is a major effort by the EPA to identify dangerous levels of lead in paint, dust and soil in order to protect children from lead poisoning. The National Guard Bureau recommends a limit of 200 micrograms per square foot for surface contamination. The laboratory report and chain of custody forms are attached in Appendices B and C.