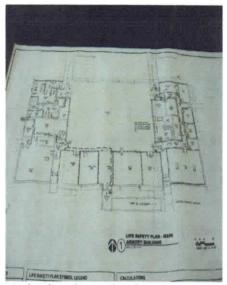

<u>Site Description</u>. The facility houses Btry A, 2<sup>nd</sup> Bn, 116<sup>th</sup> Field Artillery (FA) and has 3 full time employees. The armory building is a one-story structure that was constructed in 1978. The facility houses two administrative office areas, kitchen, mess hall, a classroom, a drill hall, a supply room, a break room/lounge, and a converted indoor firing range area used for storage. The Petroleum Oil and Lubricant (POL) storage is housed in a separate structure approximately 100 yards from the Armory. Refer to Building layout drawing and photos in Appendix D.