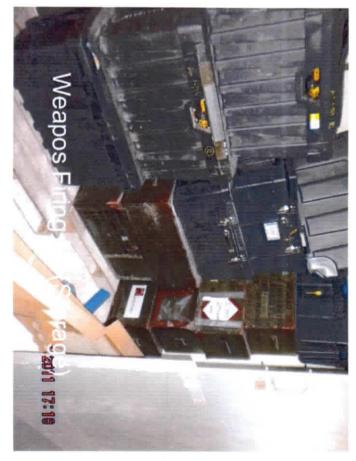

<u>Site Description</u>. The facility houses Btry A, 2<sup>nd</sup> Bn, 116<sup>th</sup> Field Artillery (FA) and has 3 full time employees. The armory building is a one-story structure that was constructed in 1978. The facility houses two administrative office areas, kitchen, mess hall, a classroom, a drill hall, a supply room, a break room/lounge, and a converted indoor firing range area used for storage. The Petroleum Oil and Lubricant (POL) storage is housed in a separate structure approximately 100 yards from the Armory. Refer to Building layout drawing and photos in Appendix D.

The indoor firing range should be properly cleaned and decontaminated in accordance to the instructions found in NG PAM 385-18. Appendix E contains recommended guidelines for cleaning and decontaminating indoor firing range.