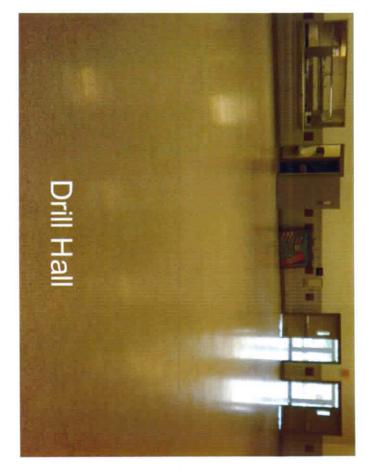

<u>Illumination Survey</u> Lighting levels throughout the Armory ranged between 9 footcandles to 95 foot-candles. Specific readings were as follows:

| Area                    | Reading in Foot-candles |
|-------------------------|-------------------------|
| Converted Firing Range  | 19 to 79                |
| Drill hall              | 12 to 15                |
| Office Areas            | 60 to 65                |
| Kitchen                 | 25 to 35                |
| Cleaning Supply Storage | 80 to 95                |
| Lounge                  | 9 to 20                 |
| Vault Storage           | 10 to 15                |