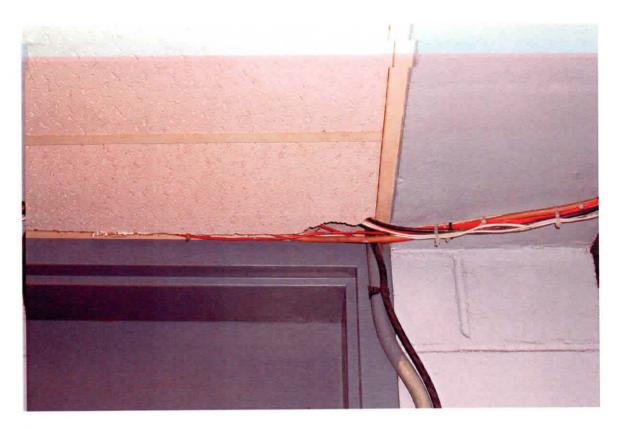

| Sample<br>Number | Sample Location                                                                       | Micrograms of lead (ug)<br>per square foot |
|------------------|---------------------------------------------------------------------------------------|--------------------------------------------|
| BTW001           | Top of lockers in the converted IFR by the trap area.                                 | 150                                        |
| BTW002           | Intake to the air handlers located on top of the trap area in the converted IFR.      | 4100                                       |
| BTW003           | Top of air handler in the converted IFR over the firing line area.                    | 6100                                       |
| BTW004           | Top of a winterization kit stored in the converted IFR.                               | 18                                         |
| BTW005           | Top of the microwave oven in the kitchen.                                             | 10                                         |
| BTW006           | Top of soda machine in the drill or assembly hall underneath the air supply diffuser. | 85                                         |
| BTW007           | Supply air diffuser in the office area                                                | 13                                         |
| BTW008           | Return air intake grill in office area hallway.                                       | 40                                         |
| BTW009           | Field blank                                                                           | <10                                        |

The US Environmental Protection Agency (EPA), under a new standard issued in 2000, considers lead dust as a hazard if levels are greater than 40 micrograms of lead in dust per square foot on floors; 250 micrograms of lead in dust per square foot on interior window sills and 400 parts per million (ppm) of lead in bare soil in children's play areas or 1200 ppm average for bare soil in the rest of the yard. This standard is a major effort by the EPA to identify dangerous levels of lead in paint, dust and soil in order to protect children from lead poisoning. The National Guard Bureau recommends a limit of 200 micrograms per square foot for surface contamination. The laboratory report and chain of custody forms are attached in Appendices B and C.

The indoor firing range should be properly cleaned and decontaminated in accordance to the instructions found in NG PAM 385-18. Appendix E contains recommended guidelines for cleaning and decontaminating indoor firing range.