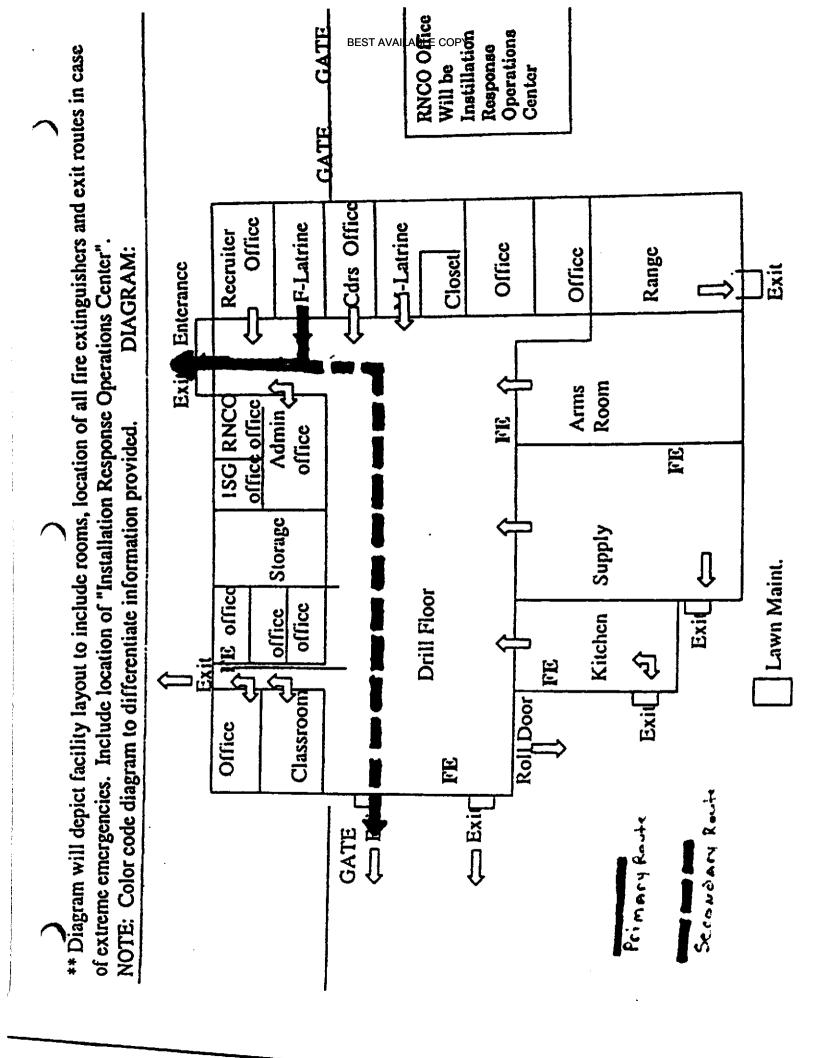

<u>Site Description</u>. The facility houses Btry A, 2<sup>nd</sup> Bn, 116<sup>th</sup> Field Artillery (FA) and has 3 full time employees. The armory building is a one-story structure that was constructed in 1978. The facility houses two administrative office areas, kitchen, mess hall, a classroom, a drill hall, a supply room, a break room/lounge, and a converted indoor firing range area used for storage. The Petroleum Oil and Lubricant (POL) storage is housed in a separate structure approximately 100 yards from the Armory. Refer to Building layout drawing and photos in Appendix D.