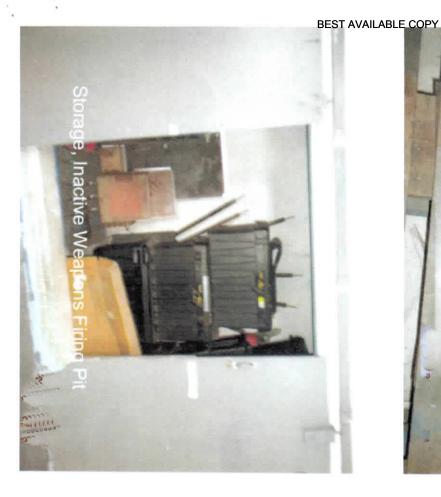

<u>Site Description</u>. The facility houses Btry A, 2<sup>nd</sup> Bn, 116<sup>th</sup> Field Artillery (FA) and has 3 full time employees. The armory building is a one-story structure that was constructed in 1978. The facility houses two administrative office areas, kitchen, mess hall, a classroom, a drill hall, a supply room, a break room/lounge, and a converted indoor firing range area used for storage. The Petroleum Oil and Lubricant (POL) storage is housed in a separate structure approximately 100 yards from the Armory. Refer to Building layout drawing and photos in Appendix D.

| Sample<br>Number | Sample Location                                                                       | Micrograms of lead (ug)<br>per square foot |
|------------------|---------------------------------------------------------------------------------------|--------------------------------------------|
| BTW001           | Top of lockers in the converted IFR by the trap area.                                 | 150                                        |
| BTW002           | Intake to the air handlers located on top of the trap area in the converted IFR.      | 4100                                       |
| BTW003           | Top of air handler in the converted IFR over the firing line area.                    | 6100                                       |
| BTW004           | Top of a winterization kit stored in the converted IFR.                               | 18                                         |
| BTW005           | Top of the microwave oven in the kitchen.                                             | 10                                         |
| BTW006           | Top of soda machine in the drill or assembly hall underneath the air supply diffuser. | 85                                         |
| BTW007           | Supply air diffuser in the office area                                                | 13                                         |
| BTW008           | Return air intake grill in office area hallway.                                       | 40                                         |
| BTW009           | Field blank                                                                           | <10                                        |