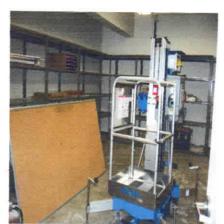

<u>Site Description</u>. The facility houses Btry A, 2<sup>nd</sup> Bn, 116<sup>th</sup> Field Artillery (FA) and has 3 full time employees. The armory building is a one-story structure that was constructed in 1978. The facility houses two administrative office areas, kitchen, mess hall, a classroom, a drill hall, a supply room, a break room/lounge, and a converted indoor firing range area used for storage. The Petroleum Oil and Lubricant (POL) storage is housed in a separate structure approximately 100 yards from the Armory. Refer to Building layout drawing and photos in Appendix D.