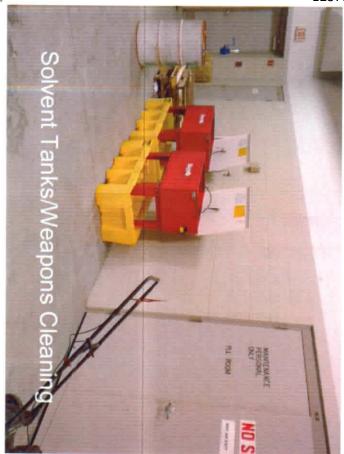

Hazard Communication Standard All full time employees have received their annual hazard communication training. Material Safety Data Sheets (MSDSs) for the cleaning supplies are kept in a binder, which is located in the cleaning supplies storage room. No other chemicals are used or stored at the Armory.