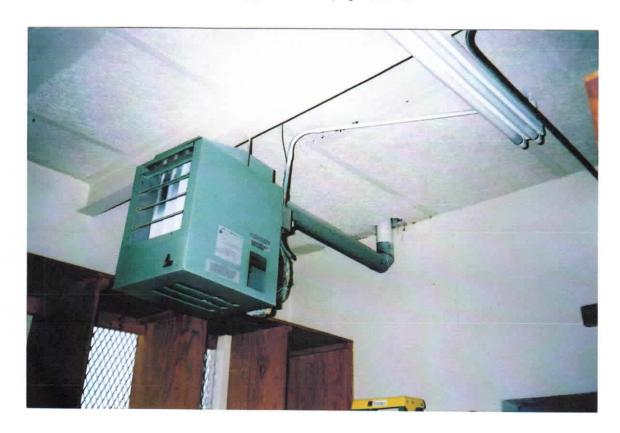

| Sample<br>Number | Sample Location                                                                       | Micrograms of lead (ug)<br>per square foot |
|------------------|---------------------------------------------------------------------------------------|--------------------------------------------|
| BTW001           | Top of lockers in the converted IFR by the trap area.                                 | 150                                        |
| BTW002           | Intake to the air handlers located on top of the trap area in the converted IFR.      | 4100                                       |
| BTW003           | Top of air handler in the converted IFR over the firing line area.                    | 6100                                       |
| BTW004           | Top of a winterization kit stored in the converted IFR.                               | 18                                         |
| BTW005           | Top of the microwave oven in the kitchen.                                             | 10                                         |
| BTW006           | Top of soda machine in the drill or assembly hall underneath the air supply diffuser. | 85                                         |
| BTW007           | Supply air diffuser in the office area                                                | 13                                         |
| BTW008           | Return air intake grill in office area hallway.                                       | 40                                         |
| BTW009           | Field blank                                                                           | <10                                        |

Heating Ventilating and Air Conditioning (HVAC) The Armory is heated with two forced air furnaces and two ceiling mounted heaters in the drill hall. One window air conditioners provide cooling to the supply office and the two furnace units provide cooling to the office areas. The two air handlers/furnaces and the supply office have outside makeup air capability. No complaints of indoor air quality issues were documented or communicated with the POC.