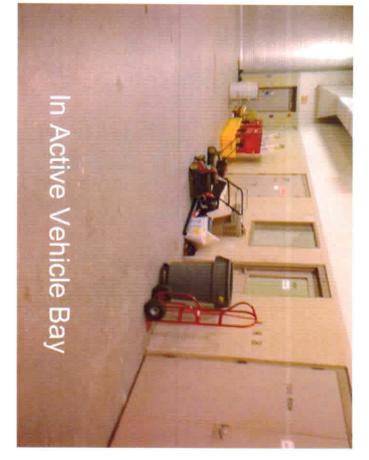

<u>Site Description</u>. The facility houses Btry A, 2<sup>nd</sup> Bn, 116<sup>th</sup> Field Artillery (FA) and has 3 full time employees. The armory building is a one-story structure that was constructed in 1978. The facility houses two administrative office areas, kitchen, mess hall, a classroom, a drill hall, a supply room, a break room/lounge, and a converted indoor firing range area used for storage. The Petroleum Oil and Lubricant (POL) storage is housed in a separate structure approximately 100 yards from the Armory. Refer to Building layout drawing and photos in Appendix D.