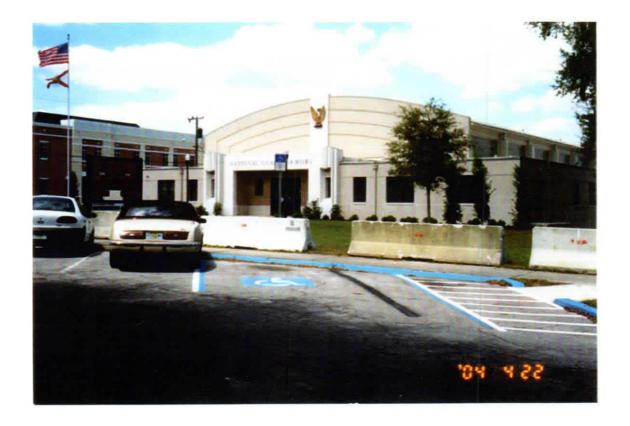

<u>Site Description</u>. The facility houses Btry A, 2<sup>nd</sup> Bn, 116<sup>th</sup> Field Artillery (FA) and has 3 full time employees. The armory building is a one-story structure that was constructed in 1978. The facility houses two administrative office areas, kitchen, mess hall, a classroom, a drill hall, a supply room, a break room/lounge, and a converted indoor firing range area used for storage. The Petroleum Oil and Lubricant (POL) storage is housed in a separate structure approximately 100 yards from the Armory. Refer to Building layout drawing and photos in Appendix D.