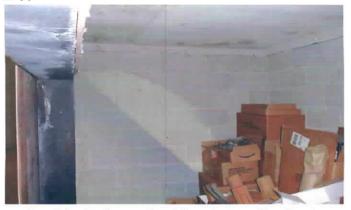

<u>Site Description</u>. The facility houses Btry A, 2<sup>nd</sup> Bn, 116<sup>th</sup> Field Artillery (FA) and has 3 full time employees. The armory building is a one-story structure that was constructed in 1978. The facility houses two administrative office areas, kitchen, mess hall, a classroom, a drill hall, a supply room, a break room/lounge, and a converted indoor firing range area used for storage. The Petroleum Oil and Lubricant (POL) storage is housed in a separate structure approximately 100 yards from the Armory. Refer to Building layout drawing and photos in Appendix D.