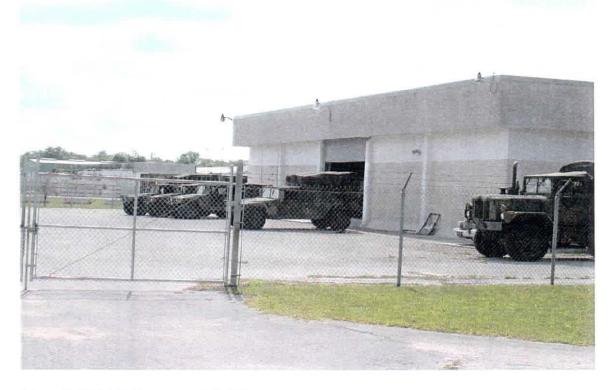

<u>Site Description</u>. The facility houses Btry A, 2<sup>nd</sup> Bn, 116<sup>th</sup> Field Artillery (FA) and has 3 full time employees. The armory building is a one-story structure that was constructed in 1978. The facility houses two administrative office areas, kitchen, mess hall, a classroom, a drill hall, a supply room, a break room/lounge, and a converted indoor firing range area used for storage. The Petroleum Oil and Lubricant (POL) storage is housed in a separate structure approximately 100 yards from the Armory. Refer to Building layout drawing and photos in Appendix D.