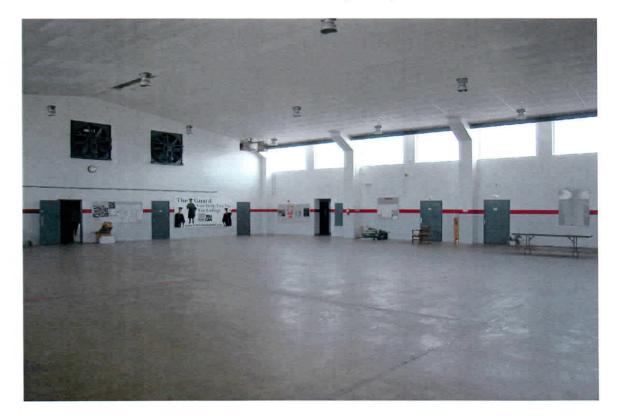

<u>Site Description</u>. The facility houses Btry A, 2<sup>nd</sup> Bn, 116<sup>th</sup> Field Artillery (FA) and has 3 full time employees. The armory building is a one-story structure that was constructed in 1978. The facility houses two administrative office areas, kitchen, mess hall, a classroom, a drill hall, a supply room, a break room/lounge, and a converted indoor firing range area used for storage. The Petroleum Oil and Lubricant (POL) storage is housed in a separate structure approximately 100 yards from the Armory. Refer to Building layout drawing and photos in Appendix D.

<u>Illumination Survey</u> Lighting levels throughout the Armory ranged between 9 footcandles to 95 foot-candles. Specific readings were as follows:

| Area                    | Reading in Foot-candles |
|-------------------------|-------------------------|
| Converted Firing Range  | 19 to 79                |
| Drill hall              | 12 to 15                |
| Office Areas            | 60 to 65                |
| Kitchen                 | 25 to 35                |
| Cleaning Supply Storage | 80 to 95                |
| Lounge                  | 9 to 20                 |
| Vault Storage           | 10 to 15                |