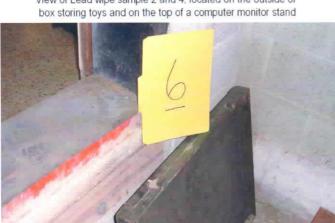

| Sample<br>Number | Sample Location                                                                       | Micrograms of lead (ug)<br>per square foot |
|------------------|---------------------------------------------------------------------------------------|--------------------------------------------|
| BTW001           | Top of lockers in the converted IFR by the trap area.                                 | 150                                        |
| BTW002           | Intake to the air handlers located on top of the trap area in the converted IFR.      | 4100                                       |
| BTW003           | Top of air handler in the converted IFR over the firing line area.                    | 6100                                       |
| BTW004           | Top of a winterization kit stored in the converted IFR.                               | 18                                         |
| BTW005           | Top of the microwave oven in the kitchen.                                             | 10                                         |
| BTW006           | Top of soda machine in the drill or assembly hall underneath the air supply diffuser. | 85                                         |
| BTW007           | Supply air diffuser in the office area                                                | 13                                         |
| BTW008           | Return air intake grill in office area hallway.                                       | 40                                         |
| BTW009           | Field blank                                                                           | <10                                        |