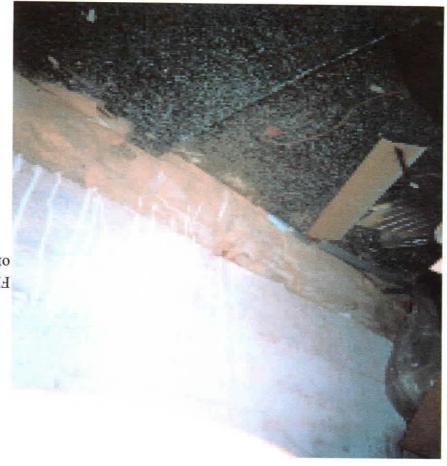

| Sample<br>Number | Sample Location                                                                       | Micrograms of lead (ug)<br>per square foot |
|------------------|---------------------------------------------------------------------------------------|--------------------------------------------|
| BTW001           | Top of lockers in the converted IFR by the trap area.                                 | 150                                        |
| BTW002           | Intake to the air handlers located on top of the trap area in the converted IFR.      | 4100                                       |
| BTW003           | Top of air handler in the converted IFR over the firing line area.                    | 6100                                       |
| BTW004           | Top of a winterization kit stored in the converted IFR.                               | 18                                         |
| BTW005           | Top of the microwave oven in the kitchen.                                             | 10                                         |
| BTW006           | Top of soda machine in the drill or assembly hall underneath the air supply diffuser. | 85                                         |
| BTW007           | Supply air diffuser in the office area                                                | 13                                         |
| BTW008           | Return air intake grill in office area hallway.                                       | 40                                         |
| BTW009           | Field blank                                                                           | <10                                        |

The US Environmental Protection Agency (EPA), under a new standard issued in 2000, considers lead dust as a hazard if levels are greater than 40 micrograms of lead in dust per square foot on floors; 250 micrograms of lead in dust per square foot on interior window sills and 400 parts per million (ppm) of lead in bare soil in children's play areas or 1200 ppm average for bare soil in the rest of the yard. This standard is a major effort by the EPA to identify dangerous levels of lead in paint, dust and soil in order to protect children from lead poisoning. The National Guard Bureau recommends a limit of 200 micrograms per square foot for surface contamination. The laboratory report and chain of custody forms are attached in Appendices B and C.