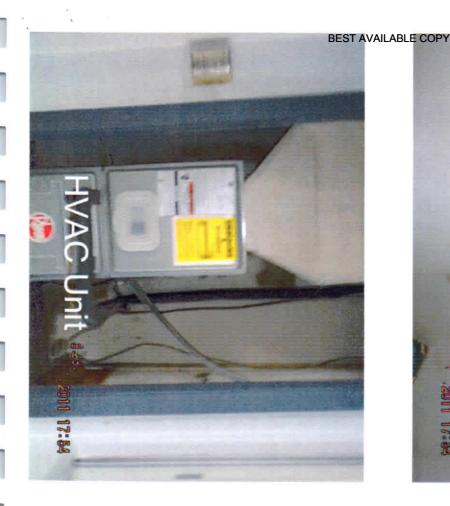

| Sample<br>Number | Sample Location                                                                       | Micrograms of lead (ug)<br>per square foot |
|------------------|---------------------------------------------------------------------------------------|--------------------------------------------|
| BTW001           | Top of lockers in the converted IFR by the trap area.                                 | 150                                        |
| BTW002           | Intake to the air handlers located on top of the trap area in the converted IFR.      | 4100                                       |
| BTW003           | Top of air handler in the converted IFR over the firing line area.                    | 6100                                       |
| BTW004           | Top of a winterization kit stored in the converted IFR.                               | 18                                         |
| BTW005           | Top of the microwave oven in the kitchen.                                             | 10                                         |
| BTW006           | Top of soda machine in the drill or assembly hall underneath the air supply diffuser. | 85                                         |
| BTW007           | Supply air diffuser in the office area                                                | 13                                         |
| BTW008           | Return air intake grill in office area hallway.                                       | 40                                         |
| BTW009           | Field blank                                                                           | <10                                        |

Heating Ventilating and Air Conditioning (HVAC) The Armory is heated with two forced air furnaces and two ceiling mounted heaters in the drill hall. One window air conditioners provide cooling to the supply office and the two furnace units provide cooling to the office areas. The two air handlers/furnaces and the supply office have outside makeup air capability. No complaints of indoor air quality issues were documented or communicated with the POC.