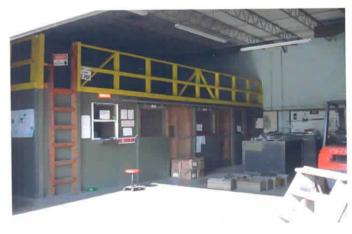

<u>Site Description</u>. The facility houses Btry A, 2<sup>nd</sup> Bn, 116<sup>th</sup> Field Artillery (FA) and has 3 full time employees. The armory building is a one-story structure that was constructed in 1978. The facility houses two administrative office areas, kitchen, mess hall, a classroom, a drill hall, a supply room, a break room/lounge, and a converted indoor firing range area used for storage. The Petroleum Oil and Lubricant (POL) storage is housed in a separate structure approximately 100 yards from the Armory. Refer to Building layout drawing and photos in Appendix D.

Heating Ventilating and Air Conditioning (HVAC) The Armory is heated with two forced air furnaces and two ceiling mounted heaters in the drill hall. One window air conditioners provide cooling to the supply office and the two furnace units provide cooling to the office areas. The two air handlers/furnaces and the supply office have outside makeup air capability. No complaints of indoor air quality issues were documented or communicated with the POC.