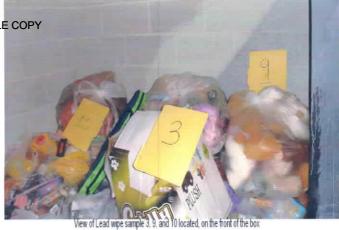

| Sample<br>Number | Sample Location                                                                       | Micrograms of lead (ug)<br>per square foot |
|------------------|---------------------------------------------------------------------------------------|--------------------------------------------|
| BTW001           | Top of lockers in the converted IFR by the trap area.                                 | 150                                        |
| BTW002           | Intake to the air handlers located on top of the trap area in the converted IFR.      | 4100                                       |
| BTW003           | Top of air handler in the converted IFR over the firing line area.                    | 6100                                       |
| BTW004           | Top of a winterization kit stored in the converted IFR.                               | 18                                         |
| BTW005           | Top of the microwave oven in the kitchen.                                             | 10                                         |
| BTW006           | Top of soda machine in the drill or assembly hall underneath the air supply diffuser. | 85                                         |
| BTW007           | Supply air diffuser in the office area                                                | 13                                         |
| BTW008           | Return air intake grill in office area hallway.                                       | 40                                         |
| BTW009           | Field blank                                                                           | <10                                        |