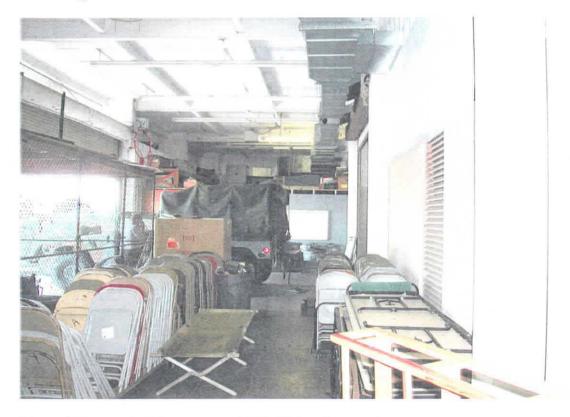

<u>Site Description</u>. The facility houses Btry A, 2<sup>nd</sup> Bn, 116<sup>th</sup> Field Artillery (FA) and has 3 full time employees. The armory building is a one-story structure that was constructed in 1978. The facility houses two administrative office areas, kitchen, mess hall, a classroom, a drill hall, a supply room, a break room/lounge, and a converted indoor firing range area used for storage. The Petroleum Oil and Lubricant (POL) storage is housed in a separate structure approximately 100 yards from the Armory. Refer to Building layout drawing and photos in Appendix D.

The indoor firing range should be properly cleaned and decontaminated in accordance to the instructions found in NG PAM 385-18. Appendix E contains recommended guidelines for cleaning and decontaminating indoor firing range.