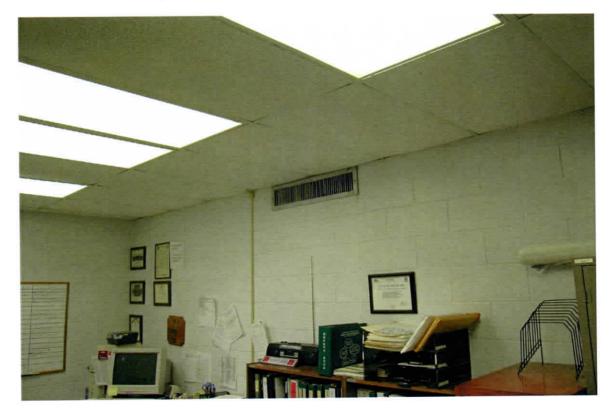

<u>Illumination Survey</u> Lighting levels throughout the Armory ranged between 9 footcandles to 95 foot-candles. Specific readings were as follows:

| Area                    | Reading in Foot-candles |
|-------------------------|-------------------------|
| Converted Firing Range  | 19 to 79                |
| Drill hall              | 12 to 15                |
| Office Areas            | 60 to 65                |
| Kitchen                 | 25 to 35                |
| Cleaning Supply Storage | 80 to 95                |
| Lounge                  | 9 to 20                 |
| Vault Storage           | 10 to 15                |

Heating Ventilating and Air Conditioning (HVAC) The Armory is heated with two forced air furnaces and two ceiling mounted heaters in the drill hall. One window air conditioners provide cooling to the supply office and the two furnace units provide cooling to the office areas. The two air handlers/furnaces and the supply office have outside makeup air capability. No complaints of indoor air quality issues were documented or communicated with the POC.