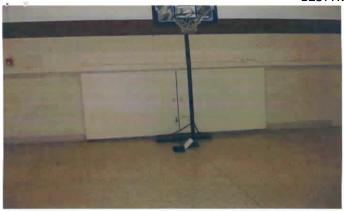

<u>Site Description</u>. The facility houses Btry A, 2<sup>nd</sup> Bn, 116<sup>th</sup> Field Artillery (FA) and has 3 full time employees. The armory building is a one-story structure that was constructed in 1978. The facility houses two administrative office areas, kitchen, mess hall, a classroom, a drill hall, a supply room, a break room/lounge, and a converted indoor firing range area used for storage. The Petroleum Oil and Lubricant (POL) storage is housed in a separate structure approximately 100 yards from the Armory. Refer to Building layout drawing and photos in Appendix D.