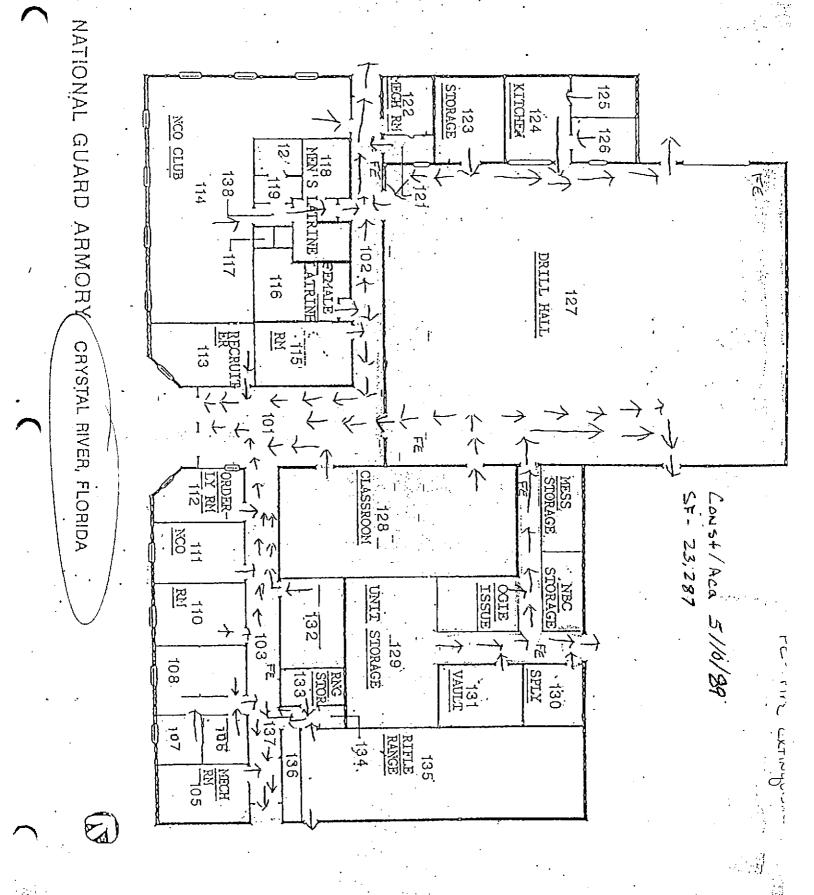

<u>Site Description</u>. The facility houses Btry A, 2<sup>nd</sup> Bn, 116<sup>th</sup> Field Artillery (FA) and has 3 full time employees. The armory building is a one-story structure that was constructed in 1978. The facility houses two administrative office areas, kitchen, mess hall, a classroom, a drill hall, a supply room, a break room/lounge, and a converted indoor firing range area used for storage. The Petroleum Oil and Lubricant (POL) storage is housed in a separate structure approximately 100 yards from the Armory. Refer to Building layout drawing and photos in Appendix D.