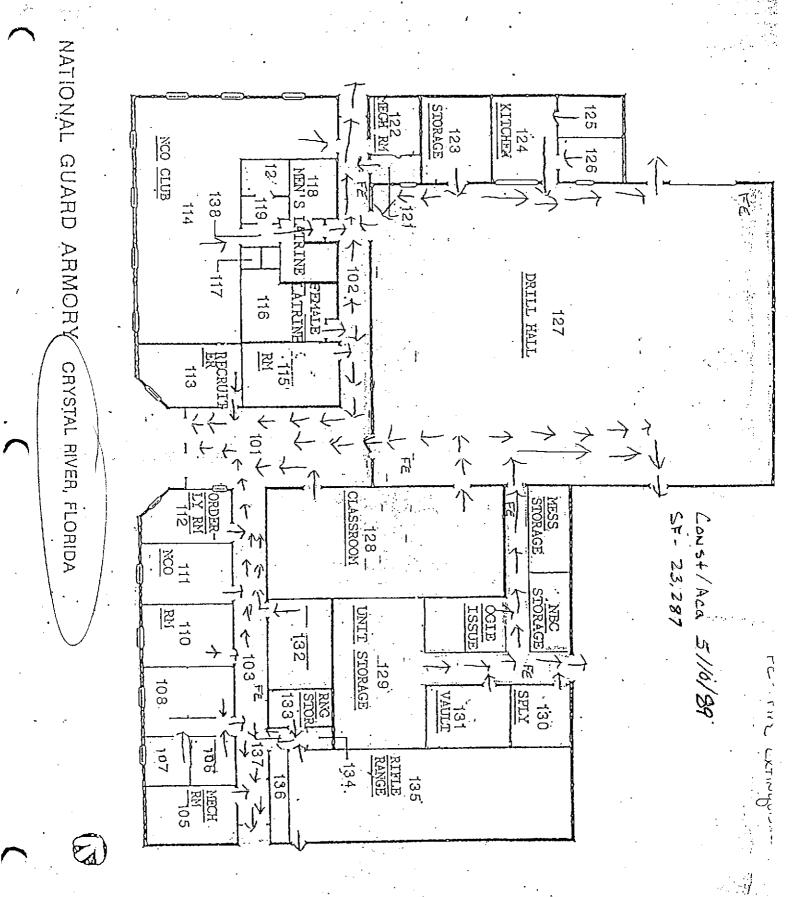

<u>Site Description</u>. The facility houses Btry A, 2<sup>nd</sup> Bn, 116<sup>th</sup> Field Artillery (FA) and has 3 full time employees. The armory building is a one-story structure that was constructed in 1978. The facility houses two administrative office areas, kitchen, mess hall, a classroom, a drill hall, a supply room, a break room/lounge, and a converted indoor firing range area used for storage. The Petroleum Oil and Lubricant (POL) storage is housed in a separate structure approximately 100 yards from the Armory. Refer to Building layout drawing and photos in Appendix D.