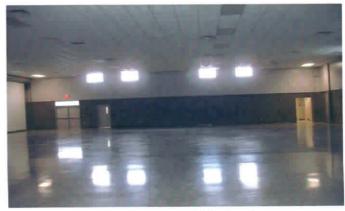

<u>Site Description</u>. The facility houses Btry A, 2<sup>nd</sup> Bn, 116<sup>th</sup> Field Artillery (FA) and has 3 full time employees. The armory building is a one-story structure that was constructed in 1978. The facility houses two administrative office areas, kitchen, mess hall, a classroom, a drill hall, a supply room, a break room/lounge, and a converted indoor firing range area used for storage. The Petroleum Oil and Lubricant (POL) storage is housed in a separate structure approximately 100 yards from the Armory. Refer to Building layout drawing and photos in Appendix D.

<u>Illumination Survey</u> Lighting levels throughout the Armory ranged between 9 footcandles to 95 foot-candles. Specific readings were as follows:

| Area                    | Reading in Foot-candles |
|-------------------------|-------------------------|
| Converted Firing Range  | 19 to 79                |
| Drill hall              | 12 to 15                |
| Office Areas            | 60 to 65                |
| Kitchen                 | 25 to 35                |
| Cleaning Supply Storage | 80 to 95                |
| Lounge                  | 9 to 20                 |
| Vault Storage           | 10 to 15                |