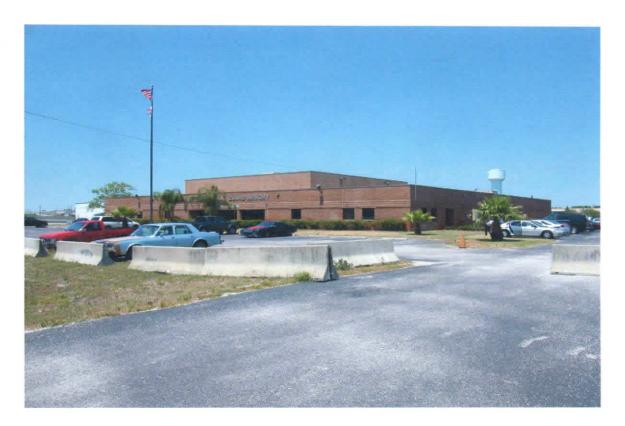

<u>Site Description</u>. The facility houses Btry A, 2<sup>nd</sup> Bn, 116<sup>th</sup> Field Artillery (FA) and has 3 full time employees. The armory building is a one-story structure that was constructed in 1978. The facility houses two administrative office areas, kitchen, mess hall, a classroom, a drill hall, a supply room, a break room/lounge, and a converted indoor firing range area used for storage. The Petroleum Oil and Lubricant (POL) storage is housed in a separate structure approximately 100 yards from the Armory. Refer to Building layout drawing and photos in Appendix D.