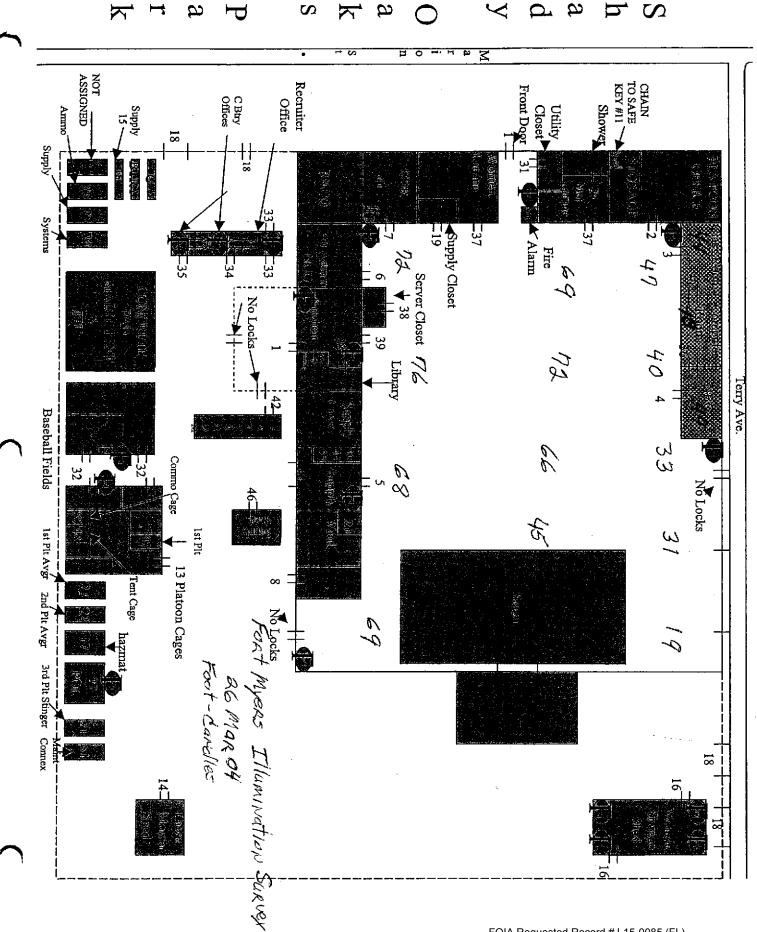

<u>Site Description</u>. The facility houses Btry A, 2<sup>nd</sup> Bn, 116<sup>th</sup> Field Artillery (FA) and has 3 full time employees. The armory building is a one-story structure that was constructed in 1978. The facility houses two administrative office areas, kitchen, mess hall, a classroom, a drill hall, a supply room, a break room/lounge, and a converted indoor firing range area used for storage. The Petroleum Oil and Lubricant (POL) storage is housed in a separate structure approximately 100 yards from the Armory. Refer to Building layout drawing and photos in Appendix D.

<u>Illumination Survey</u> Lighting levels throughout the Armory ranged between 9 footcandles to 95 foot-candles. Specific readings were as follows:

| Area                    | Reading in Foot-candles |
|-------------------------|-------------------------|
| Converted Firing Range  | 19 to 79                |
| Drill hall              | 12 to 15                |
| Office Areas            | 60 to 65                |
| Kitchen                 | 25 to 35                |
| Cleaning Supply Storage | 80 to 95                |
| Lounge                  | 9 to 20                 |
| Vault Storage           | 10 to 15                |