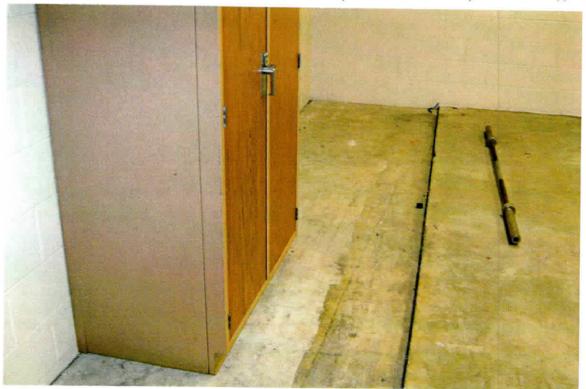

<u>Site Description</u>. The facility houses Btry A, 2<sup>nd</sup> Bn, 116<sup>th</sup> Field Artillery (FA) and has 3 full time employees. The armory building is a one-story structure that was constructed in 1978. The facility houses two administrative office areas, kitchen, mess hall, a classroom, a drill hall, a supply room, a break room/lounge, and a converted indoor firing range area used for storage. The Petroleum Oil and Lubricant (POL) storage is housed in a separate structure approximately 100 yards from the Armory. Refer to Building layout drawing and photos in Appendix D.

| Sample<br>Number | Sample Location                                                                       | Micrograms of lead (ug)<br>per square foot |
|------------------|---------------------------------------------------------------------------------------|--------------------------------------------|
| BTW001           | Top of lockers in the converted IFR by the trap area.                                 | 150                                        |
| BTW002           | Intake to the air handlers located on top of the trap area in the converted IFR.      | 4100                                       |
| BTW003           | Top of air handler in the converted IFR over the firing line area.                    | 6100                                       |
| BTW004           | Top of a winterization kit stored in the converted IFR.                               | 18                                         |
| BTW005           | Top of the microwave oven in the kitchen.                                             | 10                                         |
| BTW006           | Top of soda machine in the drill or assembly hall underneath the air supply diffuser. | 85                                         |
| BTW007           | Supply air diffuser in the office area                                                | 13                                         |
| BTW008           | Return air intake grill in office area hallway.                                       | 40                                         |
| BTW009           | Field blank                                                                           | <10                                        |