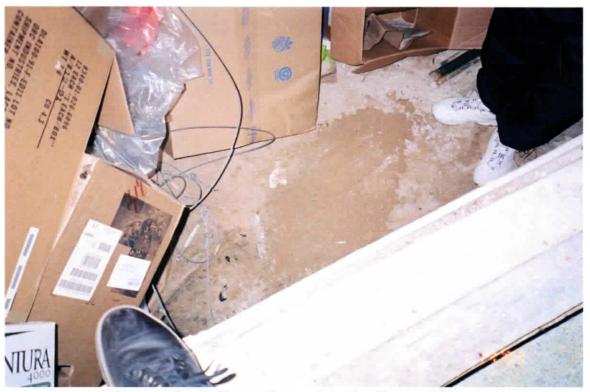

<u>Site Description</u>. The facility houses Btry A, 2<sup>nd</sup> Bn, 116<sup>th</sup> Field Artillery (FA) and has 3 full time employees. The armory building is a one-story structure that was constructed in 1978. The facility houses two administrative office areas, kitchen, mess hall, a classroom, a drill hall, a supply room, a break room/lounge, and a converted indoor firing range area used for storage. The Petroleum Oil and Lubricant (POL) storage is housed in a separate structure approximately 100 yards from the Armory. Refer to Building layout drawing and photos in Appendix D.

The indoor firing range should be properly cleaned and decontaminated in accordance to the instructions found in NG PAM 385-18. Appendix E contains recommended guidelines for cleaning and decontaminating indoor firing range.