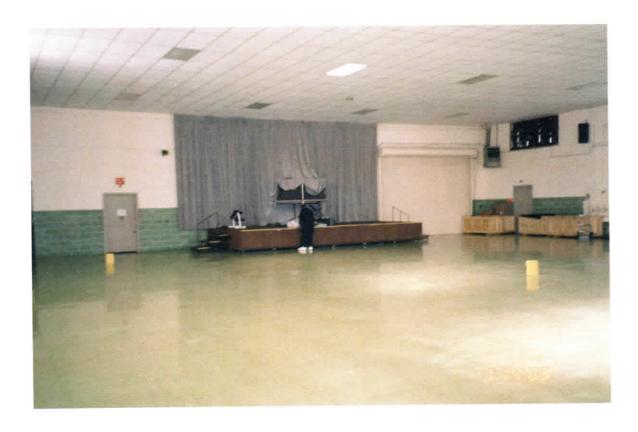

<u>Site Description</u>. The facility houses Btry A, 2<sup>nd</sup> Bn, 116<sup>th</sup> Field Artillery (FA) and has 3 full time employees. The armory building is a one-story structure that was constructed in 1978. The facility houses two administrative office areas, kitchen, mess hall, a classroom, a drill hall, a supply room, a break room/lounge, and a converted indoor firing range area used for storage. The Petroleum Oil and Lubricant (POL) storage is housed in a separate structure approximately 100 yards from the Armory. Refer to Building layout drawing and photos in Appendix D.

<u>Illumination Survey</u> Lighting levels throughout the Armory ranged between 9 footcandles to 95 foot-candles. Specific readings were as follows:

| Area                    | Reading in Foot-candles |
|-------------------------|-------------------------|
| Converted Firing Range  | 19 to 79                |
| Drill hall              | 12 to 15                |
| Office Areas            | 60 to 65                |
| Kitchen                 | 25 to 35                |
| Cleaning Supply Storage | 80 to 95                |
| Lounge                  | 9 to 20                 |
| Vault Storage           | 10 to 15                |