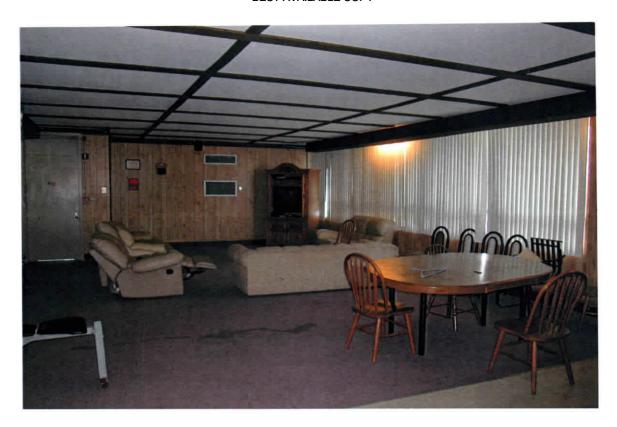

<u>Site Description</u>. The facility houses Btry A, 2<sup>nd</sup> Bn, 116<sup>th</sup> Field Artillery (FA) and has 3 full time employees. The armory building is a one-story structure that was constructed in 1978. The facility houses two administrative office areas, kitchen, mess hall, a classroom, a drill hall, a supply room, a break room/lounge, and a converted indoor firing range area used for storage. The Petroleum Oil and Lubricant (POL) storage is housed in a separate structure approximately 100 yards from the Armory. Refer to Building layout drawing and photos in Appendix D.

<u>Illumination Survey</u> Lighting levels throughout the Armory ranged between 9 footcandles to 95 foot-candles. Specific readings were as follows:

| Area                    | Reading in Foot-candles |
|-------------------------|-------------------------|
| Converted Firing Range  | 19 to 79                |
| Drill hall              | 12 to 15                |
| Office Areas            | 60 to 65                |
| Kitchen                 | 25 to 35                |
| Cleaning Supply Storage | 80 to 95                |
| Lounge                  | 9 to 20                 |
| Vault Storage           | 10 to 15                |