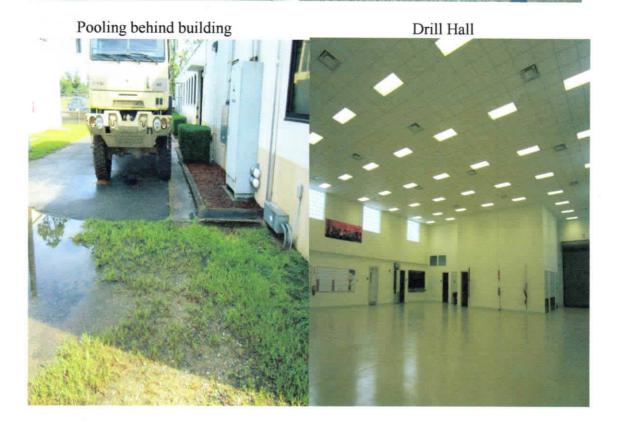

<u>Site Description</u>. The facility houses Btry A, 2<sup>nd</sup> Bn, 116<sup>th</sup> Field Artillery (FA) and has 3 full time employees. The armory building is a one-story structure that was constructed in 1978. The facility houses two administrative office areas, kitchen, mess hall, a classroom, a drill hall, a supply room, a break room/lounge, and a converted indoor firing range area used for storage. The Petroleum Oil and Lubricant (POL) storage is housed in a separate structure approximately 100 yards from the Armory. Refer to Building layout drawing and photos in Appendix D.

<u>Illumination Survey</u> Lighting levels throughout the Armory ranged between 9 footcandles to 95 foot-candles. Specific readings were as follows:

| Area                    | Reading in Foot-candles |
|-------------------------|-------------------------|
| Converted Firing Range  | 19 to 79                |
| Drill hall              | 12 to 15                |
| Office Areas            | 60 to 65                |
| Kitchen                 | 25 to 35                |
| Cleaning Supply Storage | 80 to 95                |
| Lounge                  | 9 to 20                 |
| Vault Storage           | 10 to 15                |