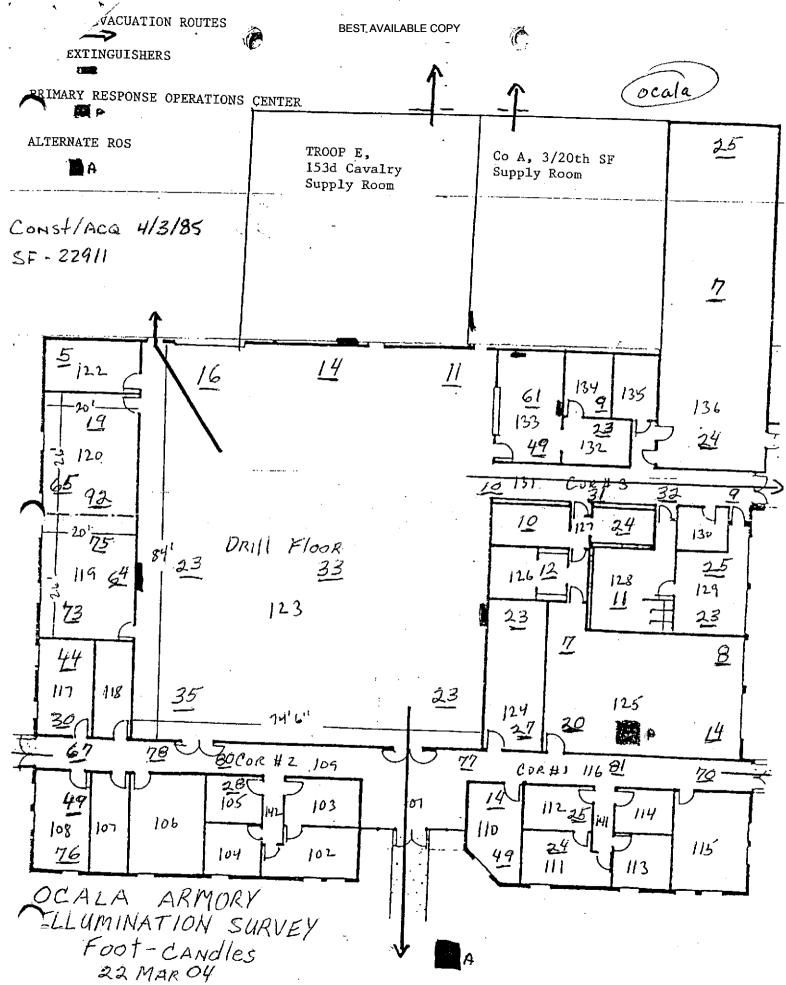

<u>Illumination Survey</u> Lighting levels throughout the Armory ranged between 9 footcandles to 95 foot-candles. Specific readings were as follows:

| Area                    | Reading in Foot-candles |
|-------------------------|-------------------------|
| Converted Firing Range  | 19 to 79                |
| Drill hall              | 12 to 15                |
| Office Areas            | 60 to 65                |
| Kitchen                 | 25 to 35                |
| Cleaning Supply Storage | 80 to 95                |
| Lounge                  | 9 to 20                 |
| Vault Storage           | 10 to 15                |

Report Date: 30 June 2003

| Supply Office | 40 to 50 |
|---------------|----------|
| Supply Room   | 25 to 35 |

Except for the drill hall, all readings are within the Army Design Guide (DG415-2) minimum illumination level of 50 foot-candle for office area and 20 foot-candles for parts storage/supply. The American National Standard Institute (ANSI) recommends a minimum illumination level of 50 to 100 foot-candles for office work, 20 to 50 for general lighting. Luminance depends on various factors including the task to be performed, the age of the individual, and the surroundings. Luminance of 50 to 100 foot-candles is recommended for performance of visual tasks of medium contrast or small size such as reading pencil handwriting and poorly printed or reproduced material. Depending on the type of display, background luminance of 30 to 60 foot-candles is recommended for VDT work. Replacing light bulbs with higher wattage will increase lighting levels. Replacing burnt out light bulbs and cleaning the light fixture should improve the lighting levels.