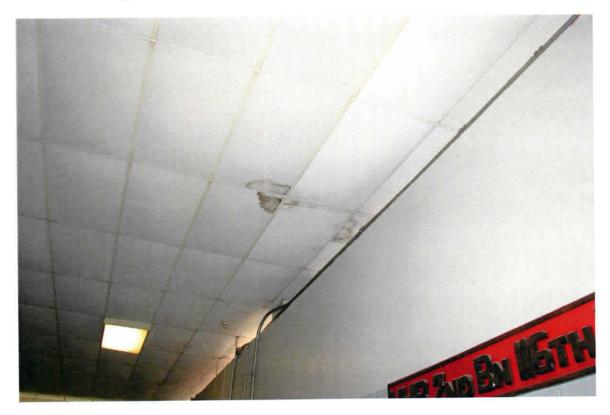

<u>Site Description</u>. The facility houses Btry A, 2<sup>nd</sup> Bn, 116<sup>th</sup> Field Artillery (FA) and has 3 full time employees. The armory building is a one-story structure that was constructed in 1978. The facility houses two administrative office areas, kitchen, mess hall, a classroom, a drill hall, a supply room, a break room/lounge, and a converted indoor firing range area used for storage. The Petroleum Oil and Lubricant (POL) storage is housed in a separate structure approximately 100 yards from the Armory. Refer to Building layout drawing and photos in Appendix D.