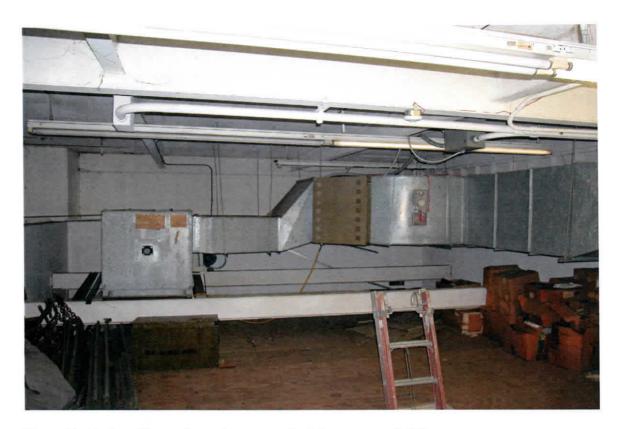

<u>Site Description</u>. The facility houses Btry A, 2<sup>nd</sup> Bn, 116<sup>th</sup> Field Artillery (FA) and has 3 full time employees. The armory building is a one-story structure that was constructed in 1978. The facility houses two administrative office areas, kitchen, mess hall, a classroom, a drill hall, a supply room, a break room/lounge, and a converted indoor firing range area used for storage. The Petroleum Oil and Lubricant (POL) storage is housed in a separate structure approximately 100 yards from the Armory. Refer to Building layout drawing and photos in Appendix D.

| Sample<br>Number | Sample Location                                                                       | Micrograms of lead (ug)<br>per square foot |
|------------------|---------------------------------------------------------------------------------------|--------------------------------------------|
| BTW001           | Top of lockers in the converted IFR by the trap area.                                 | 150                                        |
| BTW002           | Intake to the air handlers located on top of the trap area in the converted IFR.      | 4100                                       |
| BTW003           | Top of air handler in the converted IFR over the firing line area.                    | 6100                                       |
| BTW004           | Top of a winterization kit stored in the converted IFR.                               | 18                                         |
| BTW005           | Top of the microwave oven in the kitchen.                                             | 10                                         |
| BTW006           | Top of soda machine in the drill or assembly hall underneath the air supply diffuser. | 85                                         |
| BTW007           | Supply air diffuser in the office area                                                | 13                                         |
| BTW008           | Return air intake grill in office area hallway.                                       | 40                                         |
| BTW009           | Field blank                                                                           | <10                                        |

The indoor firing range should be properly cleaned and decontaminated in accordance to the instructions found in NG PAM 385-18. Appendix E contains recommended guidelines for cleaning and decontaminating indoor firing range.

Heating Ventilating and Air Conditioning (HVAC) The Armory is heated with two forced air furnaces and two ceiling mounted heaters in the drill hall. One window air conditioners provide cooling to the supply office and the two furnace units provide cooling to the office areas. The two air handlers/furnaces and the supply office have outside makeup air capability. No complaints of indoor air quality issues were documented or communicated with the POC.