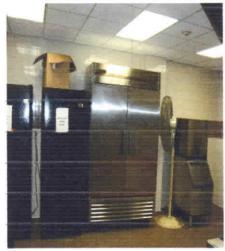

<u>Site Description</u>. The facility houses Btry A, 2<sup>nd</sup> Bn, 116<sup>th</sup> Field Artillery (FA) and has 3 full time employees. The armory building is a one-story structure that was constructed in 1978. The facility houses two administrative office areas, kitchen, mess hall, a classroom, a drill hall, a supply room, a break room/lounge, and a converted indoor firing range area used for storage. The Petroleum Oil and Lubricant (POL) storage is housed in a separate structure approximately 100 yards from the Armory. Refer to Building layout drawing and photos in Appendix D.