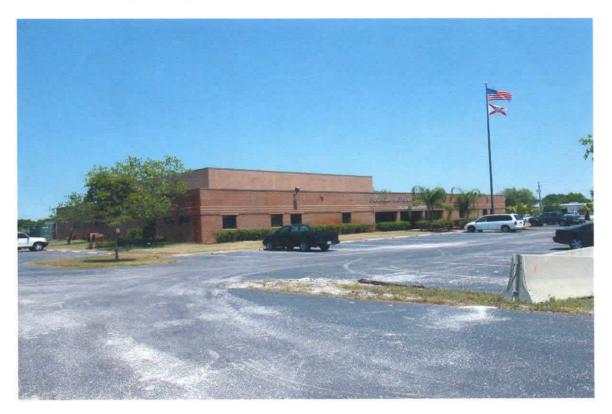

<u>Site Description</u>. The facility houses Btry A, 2<sup>nd</sup> Bn, 116<sup>th</sup> Field Artillery (FA) and has 3 full time employees. The armory building is a one-story structure that was constructed in 1978. The facility houses two administrative office areas, kitchen, mess hall, a classroom, a drill hall, a supply room, a break room/lounge, and a converted indoor firing range area used for storage. The Petroleum Oil and Lubricant (POL) storage is housed in a separate structure approximately 100 yards from the Armory. Refer to Building layout drawing and photos in Appendix D.