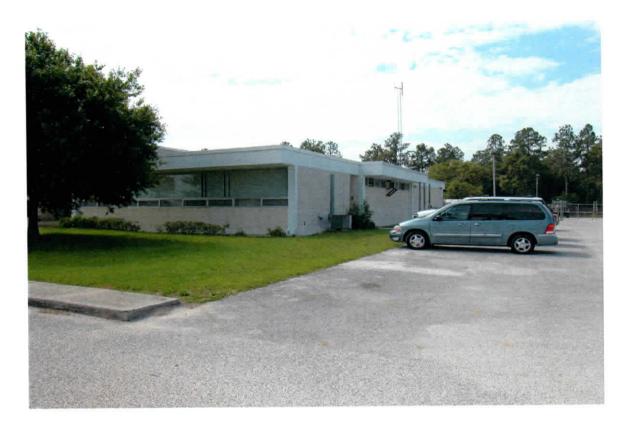

<u>Site Description</u>. The facility houses Btry A, 2<sup>nd</sup> Bn, 116<sup>th</sup> Field Artillery (FA) and has 3 full time employees. The armory building is a one-story structure that was constructed in 1978. The facility houses two administrative office areas, kitchen, mess hall, a classroom, a drill hall, a supply room, a break room/lounge, and a converted indoor firing range area used for storage. The Petroleum Oil and Lubricant (POL) storage is housed in a separate structure approximately 100 yards from the Armory. Refer to Building layout drawing and photos in Appendix D.