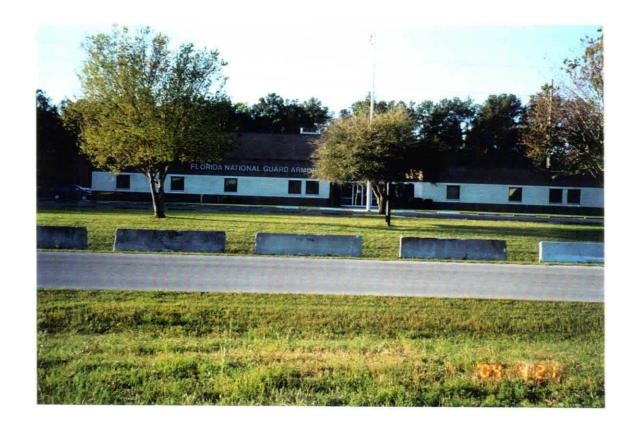

<u>Site Description</u>. The facility houses Btry A, 2<sup>nd</sup> Bn, 116<sup>th</sup> Field Artillery (FA) and has 3 full time employees. The armory building is a one-story structure that was constructed in 1978. The facility houses two administrative office areas, kitchen, mess hall, a classroom, a drill hall, a supply room, a break room/lounge, and a converted indoor firing range area used for storage. The Petroleum Oil and Lubricant (POL) storage is housed in a separate structure approximately 100 yards from the Armory. Refer to Building layout drawing and photos in Appendix D.