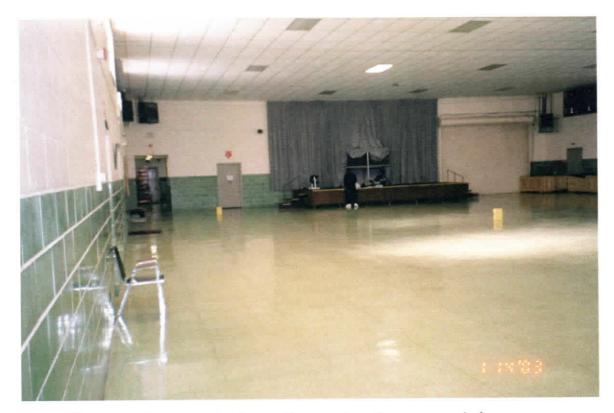

<u>Site Description</u>. The facility houses Btry A, 2<sup>nd</sup> Bn, 116<sup>th</sup> Field Artillery (FA) and has 3 full time employees. The armory building is a one-story structure that was constructed in 1978. The facility houses two administrative office areas, kitchen, mess hall, a classroom, a drill hall, a supply room, a break room/lounge, and a converted indoor firing range area used for storage. The Petroleum Oil and Lubricant (POL) storage is housed in a separate structure approximately 100 yards from the Armory. Refer to Building layout drawing and photos in Appendix D.

<u>Illumination Survey</u> Lighting levels throughout the Armory ranged between 9 footcandles to 95 foot-candles. Specific readings were as follows:

| Area                    | Reading in Foot-candles |
|-------------------------|-------------------------|
| Converted Firing Range  | 19 to 79                |
| Drill hall              | 12 to 15                |
| Office Areas            | 60 to 65                |
| Kitchen                 | 25 to 35                |
| Cleaning Supply Storage | 80 to 95                |
| Lounge                  | 9 to 20                 |
| Vault Storage           | 10 to 15                |