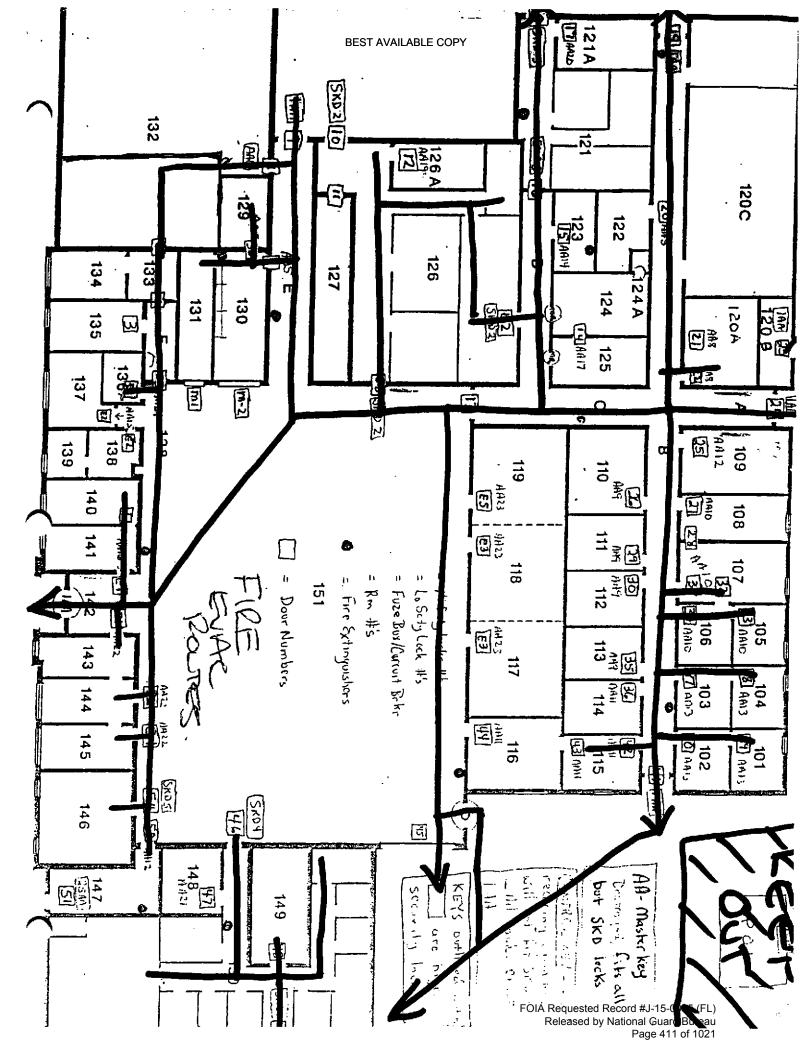

<u>Site Description</u>. The facility houses Btry A, 2<sup>nd</sup> Bn, 116<sup>th</sup> Field Artillery (FA) and has 3 full time employees. The armory building is a one-story structure that was constructed in 1978. The facility houses two administrative office areas, kitchen, mess hall, a classroom, a drill hall, a supply room, a break room/lounge, and a converted indoor firing range area used for storage. The Petroleum Oil and Lubricant (POL) storage is housed in a separate structure approximately 100 yards from the Armory. Refer to Building layout drawing and photos in Appendix D.

| Sample<br>Number | Sample Location                                                                       | Micrograms of lead (ug)<br>per square foot |
|------------------|---------------------------------------------------------------------------------------|--------------------------------------------|
| BTW001           | Top of lockers in the converted IFR by the trap area.                                 | 150                                        |
| BTW002           | Intake to the air handlers located on top of the trap area in the converted IFR.      | 4100                                       |
| BTW003           | Top of air handler in the converted IFR over the firing line area.                    | 6100                                       |
| BTW004           | Top of a winterization kit stored in the converted IFR.                               | 18                                         |
| BTW005           | Top of the microwave oven in the kitchen.                                             | 10                                         |
| BTW006           | Top of soda machine in the drill or assembly hall underneath the air supply diffuser. | 85                                         |
| BTW007           | Supply air diffuser in the office area                                                | 13                                         |
| BTW008           | Return air intake grill in office area hallway.                                       | 40                                         |
| BTW009           | Field blank                                                                           | <10                                        |

The indoor firing range should be properly cleaned and decontaminated in accordance to the instructions found in NG PAM 385-18. Appendix E contains recommended guidelines for cleaning and decontaminating indoor firing range.

Asbestos Suspect Building Material Six types of building materials were identified as potentially containing asbestos and included two types of 12 by 12 floor tiles, three types of 2x4 ceiling tiles, and tar like sealant. A total of six bulk samples were collected randomly from the identified materials. Suspect materials for the surveyed areas are listed in the table below:

| Area                      | Floor           | Walls                       | Ceiling                | Other                       |
|---------------------------|-----------------|-----------------------------|------------------------|-----------------------------|
| Office Area               | Carpet          | Cement Block                | 2x4 Ceiling Tiles      | Black tar on<br>Supply duct |
| Office Area<br>Hallways   | 12x12" Tiles    | Cement Block                | 2x4 Ceiling Tiles      |                             |
| Drill Hall                | Cement          | Cement Block                | 2x4 Ceiling Tiles.     |                             |
| Lounge                    | Carpet on tiles | Cement with baseboard       | 4x8 wood ceiling tiles |                             |
| Cleaning Storage          | Cement          | Cement Block                | Concrete               |                             |
| Vault Storage             | Cement          | Wood Panels                 | Corrugated Steel       |                             |
| Supply Sergeant<br>Office | Carpet          | Wallboard &<br>Cement Block | 2x4 Ceiling Tiles      |                             |
| Supply Room               | Cement          | Cement Block                | Corrugated Steel       |                             |