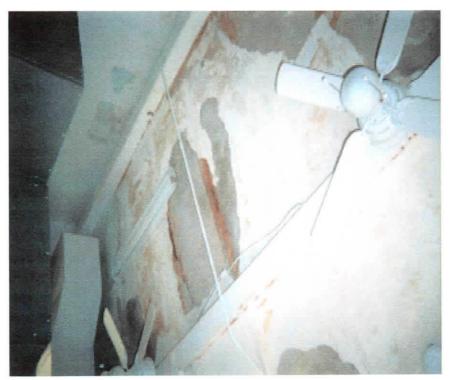

<u>Site Description</u>. The facility houses Btry A, 2<sup>nd</sup> Bn, 116<sup>th</sup> Field Artillery (FA) and has 3 full time employees. The armory building is a one-story structure that was constructed in 1978. The facility houses two administrative office areas, kitchen, mess hall, a classroom, a drill hall, a supply room, a break room/lounge, and a converted indoor firing range area used for storage. The Petroleum Oil and Lubricant (POL) storage is housed in a separate structure approximately 100 yards from the Armory. Refer to Building layout drawing and photos in Appendix D.

The indoor firing range should be properly cleaned and decontaminated in accordance to the instructions found in NG PAM 385-18. Appendix E contains recommended guidelines for cleaning and decontaminating indoor firing range.