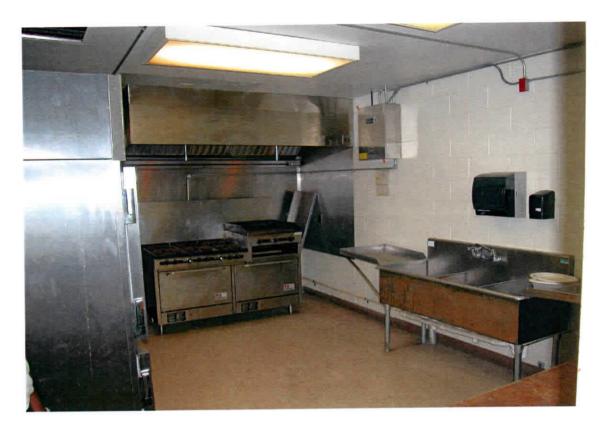

<u>Site Description</u>. The facility houses Btry A, 2<sup>nd</sup> Bn, 116<sup>th</sup> Field Artillery (FA) and has 3 full time employees. The armory building is a one-story structure that was constructed in 1978. The facility houses two administrative office areas, kitchen, mess hall, a classroom, a drill hall, a supply room, a break room/lounge, and a converted indoor firing range area used for storage. The Petroleum Oil and Lubricant (POL) storage is housed in a separate structure approximately 100 yards from the Armory. Refer to Building layout drawing and photos in Appendix D.

Heating Ventilating and Air Conditioning (HVAC) The Armory is heated with two forced air furnaces and two ceiling mounted heaters in the drill hall. One window air conditioners provide cooling to the supply office and the two furnace units provide cooling to the office areas. The two air handlers/furnaces and the supply office have outside makeup air capability. No complaints of indoor air quality issues were documented or communicated with the POC.