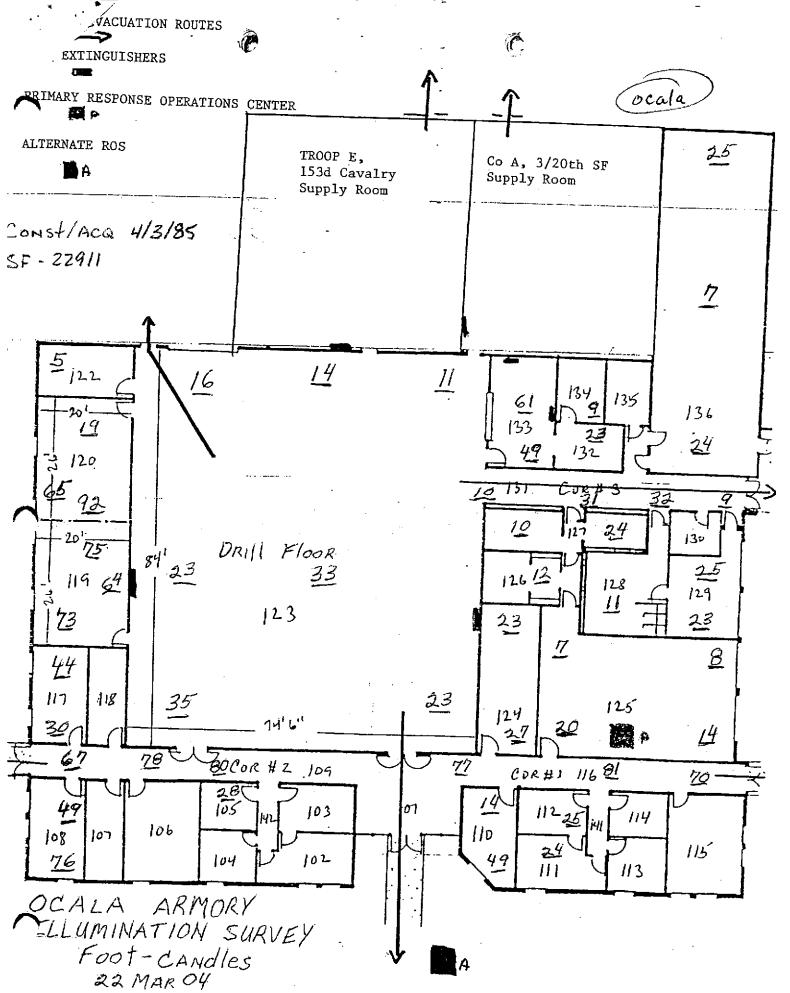

<u>Site Description</u>. The facility houses Btry A, 2<sup>nd</sup> Bn, 116<sup>th</sup> Field Artillery (FA) and has 3 full time employees. The armory building is a one-story structure that was constructed in 1978. The facility houses two administrative office areas, kitchen, mess hall, a classroom, a drill hall, a supply room, a break room/lounge, and a converted indoor firing range area used for storage. The Petroleum Oil and Lubricant (POL) storage is housed in a separate structure approximately 100 yards from the Armory. Refer to Building layout drawing and photos in Appendix D.

<u>Illumination Survey</u> Lighting levels throughout the Armory ranged between 9 footcandles to 95 foot-candles. Specific readings were as follows:

| Area                    | Reading in Foot-candles |
|-------------------------|-------------------------|
| Converted Firing Range  | 19 to 79                |
| Drill hall              | 12 to 15                |
| Office Areas            | 60 to 65                |
| Kitchen                 | 25 to 35                |
| Cleaning Supply Storage | 80 to 95                |
| Lounge                  | 9 to 20                 |
| Vault Storage           | 10 to 15                |

Report Date: 30 June 2003

| Supply Office | 40 to 50 |
|---------------|----------|
| Supply Room   | 25 to 35 |

Except for the drill hall, all readings are within the Army Design Guide (DG415-2) minimum illumination level of 50 foot-candle for office area and 20 foot-candles for parts storage/supply. The American National Standard Institute (ANSI) recommends a minimum illumination level of 50 to 100 foot-candles for office work, 20 to 50 for general lighting. Luminance depends on various factors including the task to be performed, the age of the individual, and the surroundings. Luminance of 50 to 100 foot-candles is recommended for performance of visual tasks of medium contrast or small size such as reading pencil handwriting and poorly printed or reproduced material. Depending on the type of display, background luminance of 30 to 60 foot-candles is recommended for VDT work. Replacing light bulbs with higher wattage will increase lighting levels. Replacing burnt out light bulbs and cleaning the light fixture should improve the lighting levels.