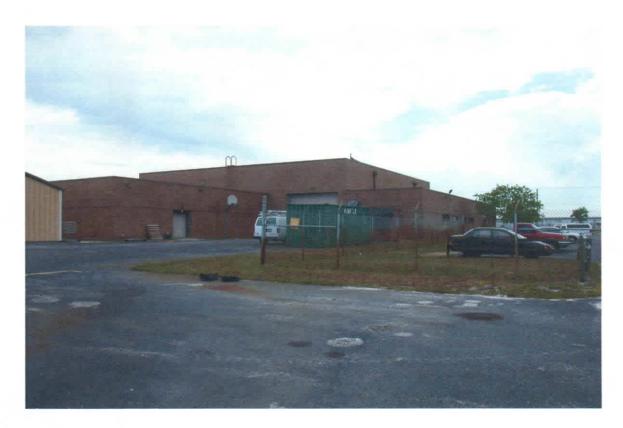

<u>Site Description</u>. The facility houses Btry A, 2<sup>nd</sup> Bn, 116<sup>th</sup> Field Artillery (FA) and has 3 full time employees. The armory building is a one-story structure that was constructed in 1978. The facility houses two administrative office areas, kitchen, mess hall, a classroom, a drill hall, a supply room, a break room/lounge, and a converted indoor firing range area used for storage. The Petroleum Oil and Lubricant (POL) storage is housed in a separate structure approximately 100 yards from the Armory. Refer to Building layout drawing and photos in Appendix D.