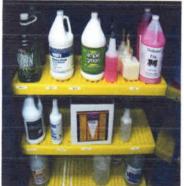

Hazard Communication Standard All full time employees have received their annual hazard communication training. Material Safety Data Sheets (MSDSs) for the cleaning supplies are kept in a binder, which is located in the cleaning supplies storage room. No other chemicals are used or stored at the Armory.