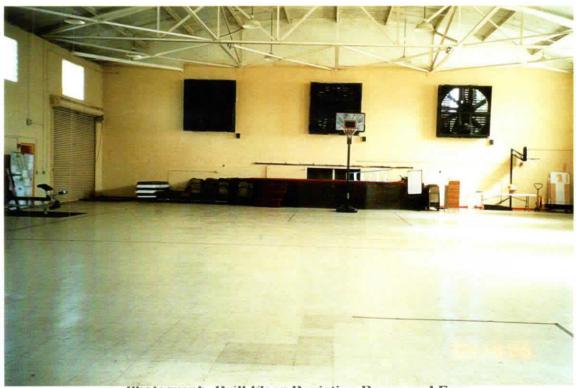

<u>Site Description</u>. The facility houses Btry A, 2<sup>nd</sup> Bn, 116<sup>th</sup> Field Artillery (FA) and has 3 full time employees. The armory building is a one-story structure that was constructed in 1978. The facility houses two administrative office areas, kitchen, mess hall, a classroom, a drill hall, a supply room, a break room/lounge, and a converted indoor firing range area used for storage. The Petroleum Oil and Lubricant (POL) storage is housed in a separate structure approximately 100 yards from the Armory. Refer to Building layout drawing and photos in Appendix D.

<u>Illumination Survey</u> Lighting levels throughout the Armory ranged between 9 footcandles to 95 foot-candles. Specific readings were as follows:

| Area                    | Reading in Foot-candles |
|-------------------------|-------------------------|
| Converted Firing Range  | 19 to 79                |
| Drill hall              | 12 to 15                |
| Office Areas            | 60 to 65                |
| Kitchen                 | 25 to 35                |
| Cleaning Supply Storage | 80 to 95                |
| Lounge                  | 9 to 20                 |
| Vault Storage           | 10 to 15                |