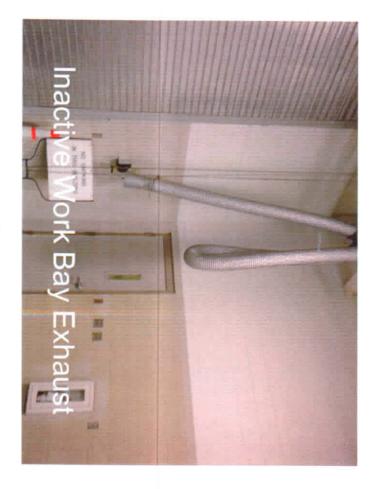

<u>Site Description</u>. The facility houses Btry A, 2<sup>nd</sup> Bn, 116<sup>th</sup> Field Artillery (FA) and has 3 full time employees. The armory building is a one-story structure that was constructed in 1978. The facility houses two administrative office areas, kitchen, mess hall, a classroom, a drill hall, a supply room, a break room/lounge, and a converted indoor firing range area used for storage. The Petroleum Oil and Lubricant (POL) storage is housed in a separate structure approximately 100 yards from the Armory. Refer to Building layout drawing and photos in Appendix D.

| Sample<br>Number | Sample Location                                                                       | Micrograms of lead (ug)<br>per square foot |
|------------------|---------------------------------------------------------------------------------------|--------------------------------------------|
| BTW001           | Top of lockers in the converted IFR by the trap area.                                 | 150                                        |
| BTW002           | Intake to the air handlers located on top of the trap area in the converted IFR.      | 4100                                       |
| BTW003           | Top of air handler in the converted IFR over the firing line area.                    | 6100                                       |
| BTW004           | Top of a winterization kit stored in the converted IFR.                               | 18                                         |
| BTW005           | Top of the microwave oven in the kitchen.                                             | 10                                         |
| BTW006           | Top of soda machine in the drill or assembly hall underneath the air supply diffuser. | 85                                         |
| BTW007           | Supply air diffuser in the office area                                                | 13                                         |
| BTW008           | Return air intake grill in office area hallway.                                       | 40                                         |
| BTW009           | Field blank                                                                           | <10                                        |