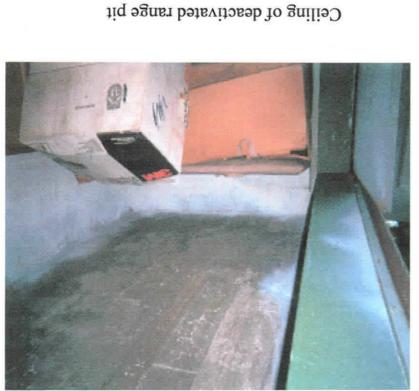

<u>Site Description</u>. The facility houses Btry A, 2<sup>nd</sup> Bn, 116<sup>th</sup> Field Artillery (FA) and has 3 full time employees. The armory building is a one-story structure that was constructed in 1978. The facility houses two administrative office areas, kitchen, mess hall, a classroom, a drill hall, a supply room, a break room/lounge, and a converted indoor firing range area used for storage. The Petroleum Oil and Lubricant (POL) storage is housed in a separate structure approximately 100 yards from the Armory. Refer to Building layout drawing and photos in Appendix D.

The indoor firing range should be properly cleaned and decontaminated in accordance to the instructions found in NG PAM 385-18. Appendix E contains recommended guidelines for cleaning and decontaminating indoor firing range.