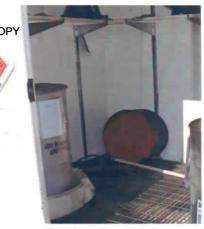

<u>Site Description</u>. The facility houses Btry A, 2<sup>nd</sup> Bn, 116<sup>th</sup> Field Artillery (FA) and has 3 full time employees. The armory building is a one-story structure that was constructed in 1978. The facility houses two administrative office areas, kitchen, mess hall, a classroom, a drill hall, a supply room, a break room/lounge, and a converted indoor firing range area used for storage. The Petroleum Oil and Lubricant (POL) storage is housed in a separate structure approximately 100 yards from the Armory. Refer to Building layout drawing and photos in Appendix D.

Heating Ventilating and Air Conditioning (HVAC) The Armory is heated with two forced air furnaces and two ceiling mounted heaters in the drill hall. One window air conditioners provide cooling to the supply office and the two furnace units provide cooling to the office areas. The two air handlers/furnaces and the supply office have outside makeup air capability. No complaints of indoor air quality issues were documented or communicated with the POC.