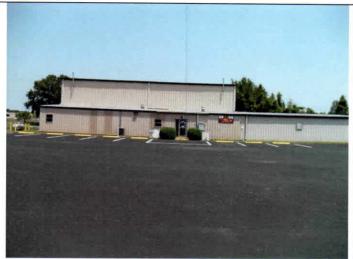

<u>Site Description</u>. The facility houses Btry A, 2<sup>nd</sup> Bn, 116<sup>th</sup> Field Artillery (FA) and has 3 full time employees. The armory building is a one-story structure that was constructed in 1978. The facility houses two administrative office areas, kitchen, mess hall, a classroom, a drill hall, a supply room, a break room/lounge, and a converted indoor firing range area used for storage. The Petroleum Oil and Lubricant (POL) storage is housed in a separate structure approximately 100 yards from the Armory. Refer to Building layout drawing and photos in Appendix D.