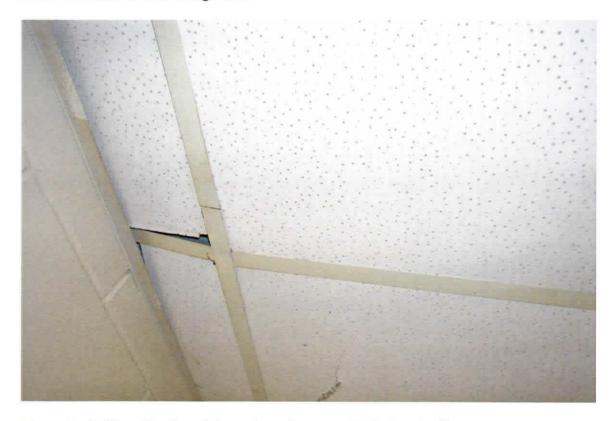

<u>Site Description</u>. The facility houses Btry A, 2<sup>nd</sup> Bn, 116<sup>th</sup> Field Artillery (FA) and has 3 full time employees. The armory building is a one-story structure that was constructed in 1978. The facility houses two administrative office areas, kitchen, mess hall, a classroom, a drill hall, a supply room, a break room/lounge, and a converted indoor firing range area used for storage. The Petroleum Oil and Lubricant (POL) storage is housed in a separate structure approximately 100 yards from the Armory. Refer to Building layout drawing and photos in Appendix D.

Asbestos Suspect Building Material Six types of building materials were identified as potentially containing asbestos and included two types of 12 by 12 floor tiles, three types of 2x4 ceiling tiles, and tar like sealant. A total of six bulk samples were collected randomly from the identified materials. Suspect materials for the surveyed areas are listed in the table below:

| Area                      | Floor           | Walls                       | Ceiling                | Other                       |
|---------------------------|-----------------|-----------------------------|------------------------|-----------------------------|
| Office Area               | Carpet          | Cement Block                | 2x4 Ceiling Tiles      | Black tar on<br>Supply duct |
| Office Area<br>Hallways   | 12x12" Tiles    | Cement Block                | 2x4 Ceiling Tiles      |                             |
| Drill Hall                | Cement          | Cement Block                | 2x4 Ceiling Tiles.     |                             |
| Lounge                    | Carpet on tiles | Cement with baseboard       | 4x8 wood ceiling tiles |                             |
| Cleaning Storage          | Cement          | Cement Block                | Concrete               |                             |
| Vault Storage             | Cement          | Wood Panels                 | Corrugated Steel       |                             |
| Supply Sergeant<br>Office | Carpet          | Wallboard &<br>Cement Block | 2x4 Ceiling Tiles      |                             |
| Supply Room               | Cement          | Cement Block                | Corrugated Steel       |                             |