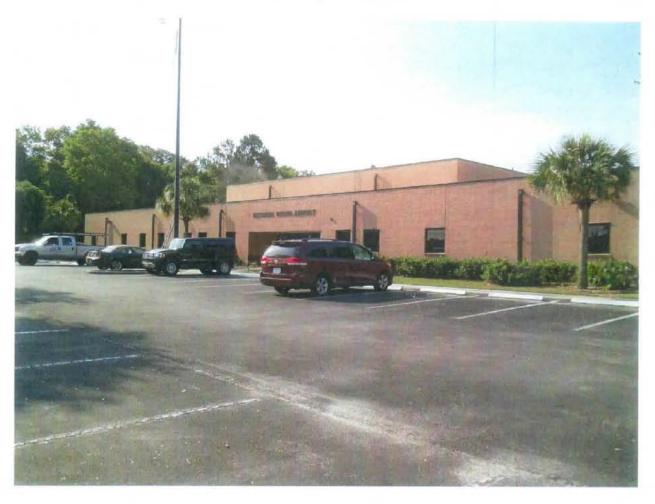

<u>Site Description</u>. The facility houses Btry A, 2<sup>nd</sup> Bn, 116<sup>th</sup> Field Artillery (FA) and has 3 full time employees. The armory building is a one-story structure that was constructed in 1978. The facility houses two administrative office areas, kitchen, mess hall, a classroom, a drill hall, a supply room, a break room/lounge, and a converted indoor firing range area used for storage. The Petroleum Oil and Lubricant (POL) storage is housed in a separate structure approximately 100 yards from the Armory. Refer to Building layout drawing and photos in Appendix D.