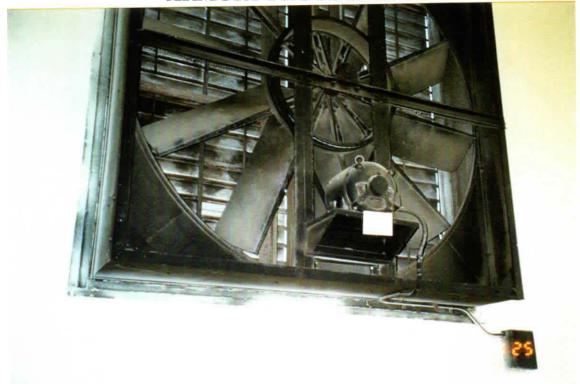

| Sample<br>Number | Sample Location                                                                       | Micrograms of lead (ug)<br>per square foot |
|------------------|---------------------------------------------------------------------------------------|--------------------------------------------|
| BTW001           | Top of lockers in the converted IFR by the trap area.                                 | 150                                        |
| BTW002           | Intake to the air handlers located on top of the trap area in the converted IFR.      | 4100                                       |
| BTW003           | Top of air handler in the converted IFR over the firing line area.                    | 6100                                       |
| BTW004           | Top of a winterization kit stored in the converted IFR.                               | 18                                         |
| BTW005           | Top of the microwave oven in the kitchen.                                             | 10                                         |
| BTW006           | Top of soda machine in the drill or assembly hall underneath the air supply diffuser. | 85                                         |
| BTW007           | Supply air diffuser in the office area                                                | 13                                         |
| BTW008           | Return air intake grill in office area hallway.                                       | 40                                         |
| BTW009           | Field blank                                                                           | <10                                        |

The indoor firing range should be properly cleaned and decontaminated in accordance to the instructions found in NG PAM 385-18. Appendix E contains recommended guidelines for cleaning and decontaminating indoor firing range.