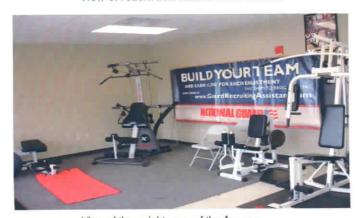

<u>Site Description</u>. The facility houses Btry A, 2<sup>nd</sup> Bn, 116<sup>th</sup> Field Artillery (FA) and has 3 full time employees. The armory building is a one-story structure that was constructed in 1978. The facility houses two administrative office areas, kitchen, mess hall, a classroom, a drill hall, a supply room, a break room/lounge, and a converted indoor firing range area used for storage. The Petroleum Oil and Lubricant (POL) storage is housed in a separate structure approximately 100 yards from the Armory. Refer to Building layout drawing and photos in Appendix D.

<u>Illumination Survey</u> Lighting levels throughout the Armory ranged between 9 footcandles to 95 foot-candles. Specific readings were as follows:

| Area                    | Reading in Foot-candles |
|-------------------------|-------------------------|
| Converted Firing Range  | 19 to 79                |
| Drill hall              | 12 to 15                |
| Office Areas            | 60 to 65                |
| Kitchen                 | 25 to 35                |
| Cleaning Supply Storage | 80 to 95                |
| Lounge                  | 9 to 20                 |
| Vault Storage           | 10 to 15                |