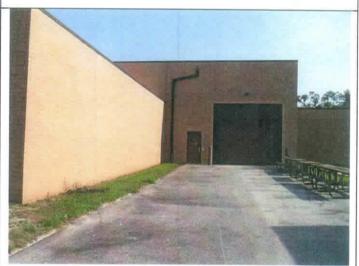

<u>Site Description</u>. The facility houses Btry A, 2<sup>nd</sup> Bn, 116<sup>th</sup> Field Artillery (FA) and has 3 full time employees. The armory building is a one-story structure that was constructed in 1978. The facility houses two administrative office areas, kitchen, mess hall, a classroom, a drill hall, a supply room, a break room/lounge, and a converted indoor firing range area used for storage. The Petroleum Oil and Lubricant (POL) storage is housed in a separate structure approximately 100 yards from the Armory. Refer to Building layout drawing and photos in Appendix D.