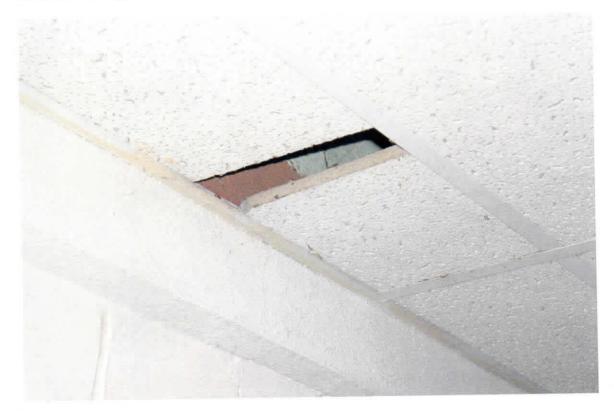

Asbestos Suspect Building Material Six types of building materials were identified as potentially containing asbestos and included two types of 12 by 12 floor tiles, three types of 2x4 ceiling tiles, and tar like sealant. A total of six bulk samples were collected randomly from the identified materials. Suspect materials for the surveyed areas are listed in the table below:

| Area                      | Floor           | Walls                       | Ceiling                | Other                       |
|---------------------------|-----------------|-----------------------------|------------------------|-----------------------------|
| Office Area               | Carpet          | Cement Block                | 2x4 Ceiling Tiles      | Black tar on<br>Supply duct |
| Office Area<br>Hallways   | 12x12" Tiles    | Cement Block                | 2x4 Ceiling Tiles      |                             |
| Drill Hall                | Cement          | Cement Block                | 2x4 Ceiling Tiles.     |                             |
| Lounge                    | Carpet on tiles | Cement with baseboard       | 4x8 wood ceiling tiles |                             |
| Cleaning Storage          | Cement          | Cement Block                | Concrete               |                             |
| Vault Storage             | Cement          | Wood Panels                 | Corrugated Steel       |                             |
| Supply Sergeant<br>Office | Carpet          | Wallboard &<br>Cement Block | 2x4 Ceiling Tiles      |                             |
| Supply Room               | Cement          | Cement Block                | Corrugated Steel       |                             |

Suspect building materials were collected from floor tiles, ceiling tiles and the black tar found on the air supply duct. The table below lists the samples collected and the results:

| Sample # | Description | % Asbestos Type |
|----------|-------------|-----------------|
| Sample # | Description | % Asbestos Ty   |

|        |                                        | ****          |
|--------|----------------------------------------|---------------|
| BTW01A | 12x12 inch floor tile from lounge      | None          |
| BTW02A | 12x12 inch floor tile from office area | 8% Chrysotile |
| BTW03A | Ceiling tile from lounge               | None          |
| BTW04A | 2x4 feet ceiling tile from drill hall  | None          |
| BTW05A | 2x4 feet ceiling tile from office area | None          |
| BTW06A | Black tar sealant form air supply duct | None          |