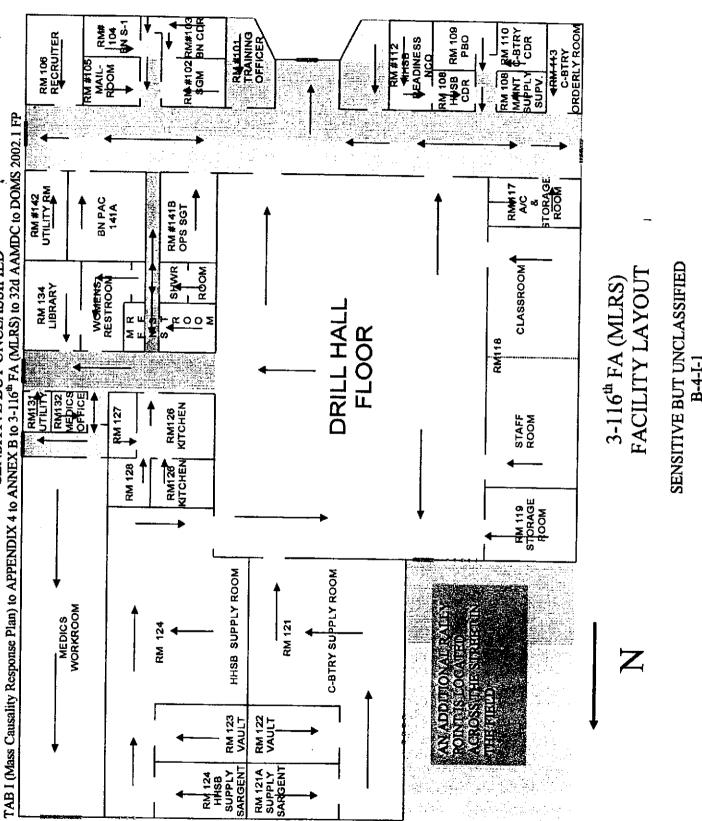

<u>Site Description</u>. The facility houses Btry A, 2<sup>nd</sup> Bn, 116<sup>th</sup> Field Artillery (FA) and has 3 full time employees. The armory building is a one-story structure that was constructed in 1978. The facility houses two administrative office areas, kitchen, mess hall, a classroom, a drill hall, a supply room, a break room/lounge, and a converted indoor firing range area used for storage. The Petroleum Oil and Lubricant (POL) storage is housed in a separate structure approximately 100 yards from the Armory. Refer to Building layout drawing and photos in Appendix D.