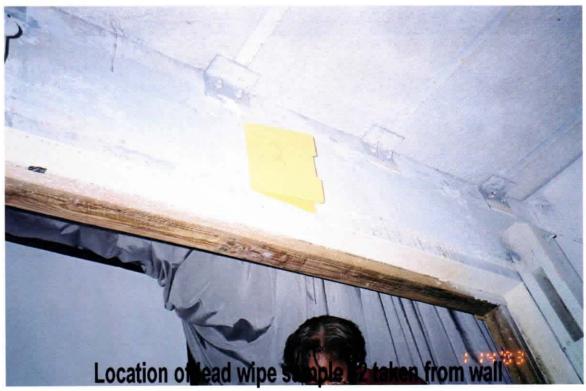

| Sample<br>Number | Sample Location                                                                       | Micrograms of lead (ug)<br>per square foot |
|------------------|---------------------------------------------------------------------------------------|--------------------------------------------|
| BTW001           | Top of lockers in the converted IFR by the trap area.                                 | 150                                        |
| BTW002           | Intake to the air handlers located on top of the trap area in the converted IFR.      | 4100                                       |
| BTW003           | Top of air handler in the converted IFR over the firing line area.                    | 6100                                       |
| BTW004           | Top of a winterization kit stored in the converted IFR.                               | 18                                         |
| BTW005           | Top of the microwave oven in the kitchen.                                             | 10                                         |
| BTW006           | Top of soda machine in the drill or assembly hall underneath the air supply diffuser. | 85                                         |
| BTW007           | Supply air diffuser in the office area                                                | 13                                         |
| BTW008           | Return air intake grill in office area hallway.                                       | 40                                         |
| BTW009           | Field blank                                                                           | <10                                        |

The indoor firing range should be properly cleaned and decontaminated in accordance to the instructions found in NG PAM 385-18. Appendix E contains recommended guidelines for cleaning and decontaminating indoor firing range.