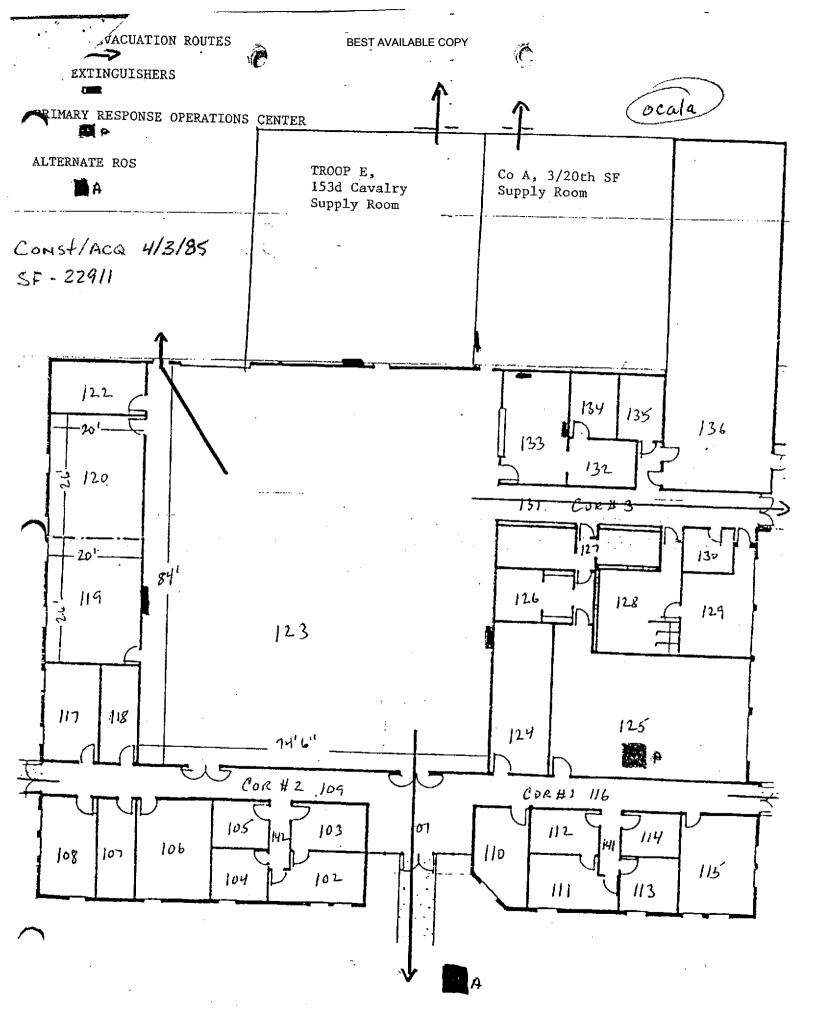

<u>Site Description</u>. The facility houses Btry A, 2<sup>nd</sup> Bn, 116<sup>th</sup> Field Artillery (FA) and has 3 full time employees. The armory building is a one-story structure that was constructed in 1978. The facility houses two administrative office areas, kitchen, mess hall, a classroom, a drill hall, a supply room, a break room/lounge, and a converted indoor firing range area used for storage. The Petroleum Oil and Lubricant (POL) storage is housed in a separate structure approximately 100 yards from the Armory. Refer to Building layout drawing and photos in Appendix D.

<u>Illumination Survey</u> Lighting levels throughout the Armory ranged between 9 footcandles to 95 foot-candles. Specific readings were as follows:

| Area                    | Reading in Foot-candles |
|-------------------------|-------------------------|
| Converted Firing Range  | 19 to 79                |
| Drill hall              | 12 to 15                |
| Office Areas            | 60 to 65                |
| Kitchen                 | 25 to 35                |
| Cleaning Supply Storage | 80 to 95                |
| Lounge                  | 9 to 20                 |
| Vault Storage           | 10 to 15                |

Report Date: 30 June 2003

| Supply Office | 40 to 50 |
|---------------|----------|
| Supply Room   | 25 to 35 |

Except for the drill hall, all readings are within the Army Design Guide (DG415-2) minimum illumination level of 50 foot-candle for office area and 20 foot-candles for parts storage/supply. The American National Standard Institute (ANSI) recommends a minimum illumination level of 50 to 100 foot-candles for office work, 20 to 50 for general lighting. Luminance depends on various factors including the task to be performed, the age of the individual, and the surroundings. Luminance of 50 to 100 foot-candles is recommended for performance of visual tasks of medium contrast or small size such as reading pencil handwriting and poorly printed or reproduced material. Depending on the type of display, background luminance of 30 to 60 foot-candles is recommended for VDT work. Replacing light bulbs with higher wattage will increase lighting levels. Replacing burnt out light bulbs and cleaning the light fixture should improve the lighting levels.