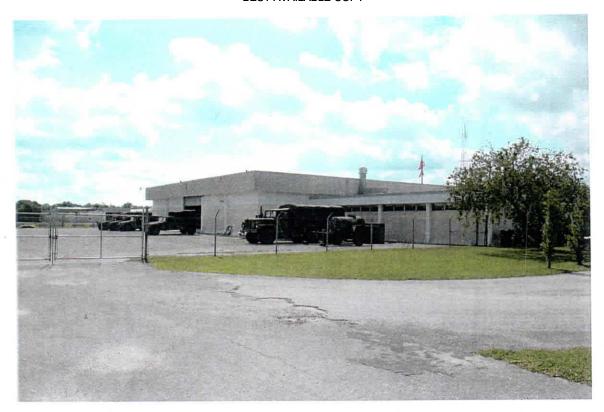

<u>Site Description</u>. The facility houses Btry A, 2<sup>nd</sup> Bn, 116<sup>th</sup> Field Artillery (FA) and has 3 full time employees. The armory building is a one-story structure that was constructed in 1978. The facility houses two administrative office areas, kitchen, mess hall, a classroom, a drill hall, a supply room, a break room/lounge, and a converted indoor firing range area used for storage. The Petroleum Oil and Lubricant (POL) storage is housed in a separate structure approximately 100 yards from the Armory. Refer to Building layout drawing and photos in Appendix D.