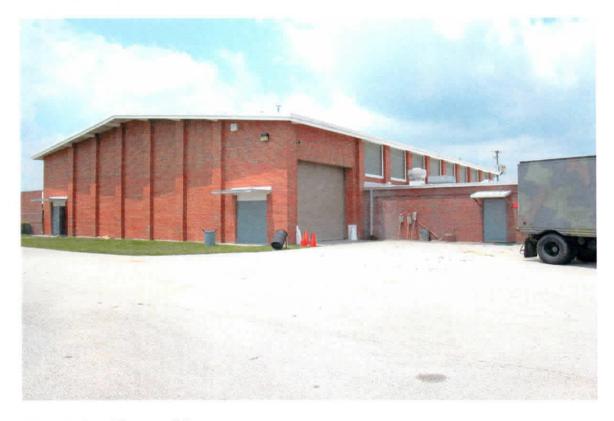

<u>Site Description</u>. The facility houses Btry A, 2<sup>nd</sup> Bn, 116<sup>th</sup> Field Artillery (FA) and has 3 full time employees. The armory building is a one-story structure that was constructed in 1978. The facility houses two administrative office areas, kitchen, mess hall, a classroom, a drill hall, a supply room, a break room/lounge, and a converted indoor firing range area used for storage. The Petroleum Oil and Lubricant (POL) storage is housed in a separate structure approximately 100 yards from the Armory. Refer to Building layout drawing and photos in Appendix D.