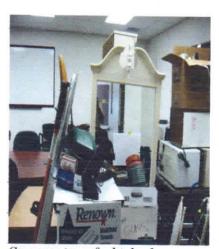

<u>Site Description</u>. The facility houses Btry A, 2<sup>nd</sup> Bn, 116<sup>th</sup> Field Artillery (FA) and has 3 full time employees. The armory building is a one-story structure that was constructed in 1978. The facility houses two administrative office areas, kitchen, mess hall, a classroom, a drill hall, a supply room, a break room/lounge, and a converted indoor firing range area used for storage. The Petroleum Oil and Lubricant (POL) storage is housed in a separate structure approximately 100 yards from the Armory. Refer to Building layout drawing and photos in Appendix D.