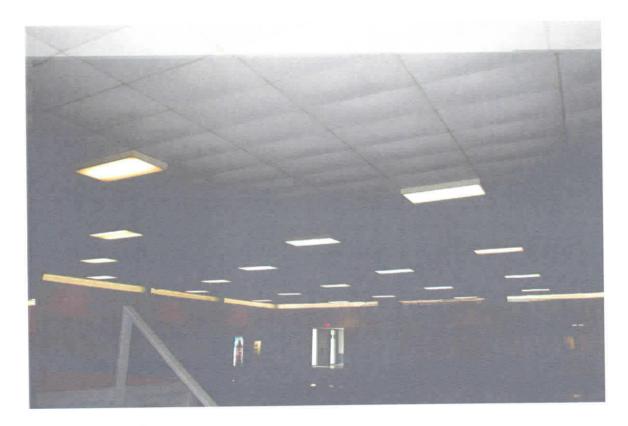

<u>Illumination Survey</u> Lighting levels throughout the Armory ranged between 9 footcandles to 95 foot-candles. Specific readings were as follows:

| Area                    | Reading in Foot-candles |
|-------------------------|-------------------------|
| Converted Firing Range  | 19 to 79                |
| Drill hall              | 12 to 15                |
| Office Areas            | 60 to 65                |
| Kitchen                 | 25 to 35                |
| Cleaning Supply Storage | 80 to 95                |
| Lounge                  | 9 to 20                 |
| Vault Storage           | 10 to 15                |

Report Date: 30 June 2003

| Supply Office | 40 to 50 |
|---------------|----------|
| Supply Room   | 25 to 35 |

Except for the drill hall, all readings are within the Army Design Guide (DG415-2) minimum illumination level of 50 foot-candle for office area and 20 foot-candles for parts storage/supply. The American National Standard Institute (ANSI) recommends a minimum illumination level of 50 to 100 foot-candles for office work, 20 to 50 for general lighting. Luminance depends on various factors including the task to be performed, the age of the individual, and the surroundings. Luminance of 50 to 100 foot-candles is recommended for performance of visual tasks of medium contrast or small size such as reading pencil handwriting and poorly printed or reproduced material. Depending on the type of display, background luminance of 30 to 60 foot-candles is recommended for VDT work. Replacing light bulbs with higher wattage will increase lighting levels. Replacing burnt out light bulbs and cleaning the light fixture should improve the lighting levels.