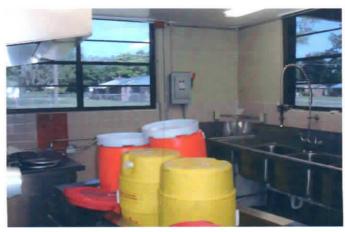

<u>Site Description</u>. The facility houses Btry A, 2<sup>nd</sup> Bn, 116<sup>th</sup> Field Artillery (FA) and has 3 full time employees. The armory building is a one-story structure that was constructed in 1978. The facility houses two administrative office areas, kitchen, mess hall, a classroom, a drill hall, a supply room, a break room/lounge, and a converted indoor firing range area used for storage. The Petroleum Oil and Lubricant (POL) storage is housed in a separate structure approximately 100 yards from the Armory. Refer to Building layout drawing and photos in Appendix D.

#### FINDINGS and DISCUSSION:

The Point of Contact during the survey was SSGNon-1886 (863) 534-7147.

<u>Lead Wipe Samples:</u> Eight wipe samples were collected from the converted indoor firing range area and other administrative areas as listed in the table below.