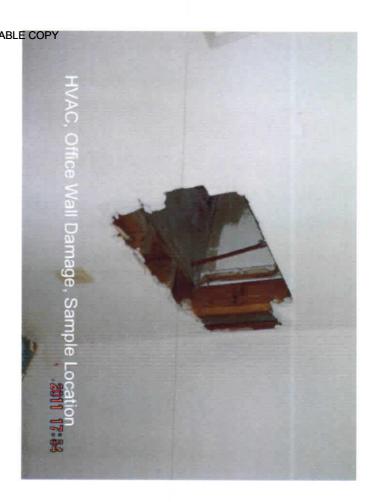

Asbestos Suspect Building Material Six types of building materials were identified as potentially containing asbestos and included two types of 12 by 12 floor tiles, three types of 2x4 ceiling tiles, and tar like sealant. A total of six bulk samples were collected randomly from the identified materials. Suspect materials for the surveyed areas are listed in the table below:

| Area                      | Floor           | Walls                       | Ceiling                | Other                       |
|---------------------------|-----------------|-----------------------------|------------------------|-----------------------------|
| Office Area               | Carpet          | Cement Block                | 2x4 Ceiling Tiles      | Black tar on<br>Supply duct |
| Office Area<br>Hallways   | 12x12" Tiles    | Cement Block                | 2x4 Ceiling Tiles      |                             |
| Drill Hall                | Cement          | Cement Block                | 2x4 Ceiling Tiles.     |                             |
| Lounge                    | Carpet on tiles | Cement with baseboard       | 4x8 wood ceiling tiles |                             |
| Cleaning Storage          | Cement          | Cement Block                | Concrete               |                             |
| Vault Storage             | Cement          | Wood Panels                 | Corrugated Steel       |                             |
| Supply Sergeant<br>Office | Carpet          | Wallboard &<br>Cement Block | 2x4 Ceiling Tiles      |                             |
| Supply Room               | Cement          | Cement Block                | Corrugated Steel       |                             |