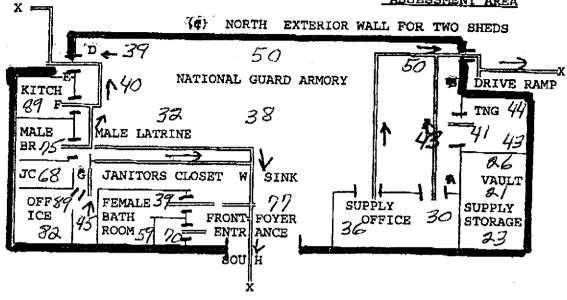

<u>Site Description</u>. The facility houses Btry A, 2<sup>nd</sup> Bn, 116<sup>th</sup> Field Artillery (FA) and has 3 full time employees. The armory building is a one-story structure that was constructed in 1978. The facility houses two administrative office areas, kitchen, mess hall, a classroom, a drill hall, a supply room, a break room/lounge, and a converted indoor firing range area used for storage. The Petroleum Oil and Lubricant (POL) storage is housed in a separate structure approximately 100 yards from the Armory. Refer to Building layout drawing and photos in Appendix D.