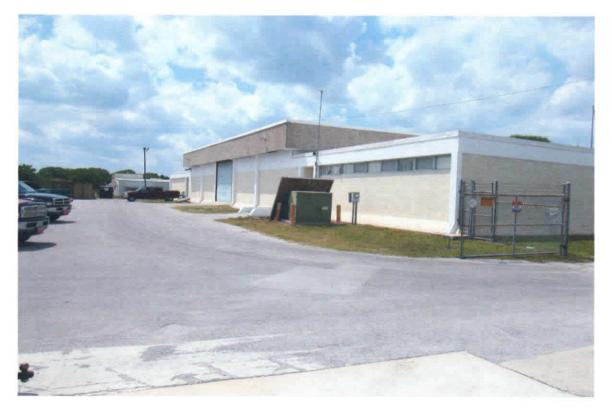

<u>Site Description</u>. The facility houses Btry A, 2<sup>nd</sup> Bn, 116<sup>th</sup> Field Artillery (FA) and has 3 full time employees. The armory building is a one-story structure that was constructed in 1978. The facility houses two administrative office areas, kitchen, mess hall, a classroom, a drill hall, a supply room, a break room/lounge, and a converted indoor firing range area used for storage. The Petroleum Oil and Lubricant (POL) storage is housed in a separate structure approximately 100 yards from the Armory. Refer to Building layout drawing and photos in Appendix D.