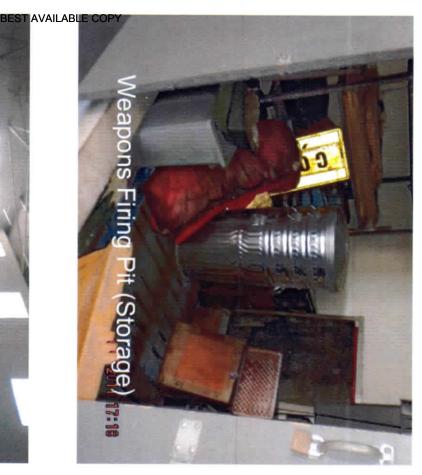

<u>Site Description</u>. The facility houses Btry A, 2<sup>nd</sup> Bn, 116<sup>th</sup> Field Artillery (FA) and has 3 full time employees. The armory building is a one-story structure that was constructed in 1978. The facility houses two administrative office areas, kitchen, mess hall, a classroom, a drill hall, a supply room, a break room/lounge, and a converted indoor firing range area used for storage. The Petroleum Oil and Lubricant (POL) storage is housed in a separate structure approximately 100 yards from the Armory. Refer to Building layout drawing and photos in Appendix D.

The indoor firing range should be properly cleaned and decontaminated in accordance to the instructions found in NG PAM 385-18. Appendix E contains recommended guidelines for cleaning and decontaminating indoor firing range.