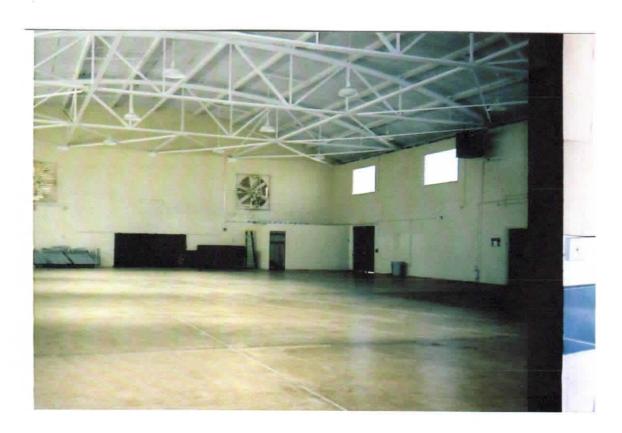

<u>Site Description</u>. The facility houses Btry A, 2<sup>nd</sup> Bn, 116<sup>th</sup> Field Artillery (FA) and has 3 full time employees. The armory building is a one-story structure that was constructed in 1978. The facility houses two administrative office areas, kitchen, mess hall, a classroom, a drill hall, a supply room, a break room/lounge, and a converted indoor firing range area used for storage. The Petroleum Oil and Lubricant (POL) storage is housed in a separate structure approximately 100 yards from the Armory. Refer to Building layout drawing and photos in Appendix D.

<u>Illumination Survey</u> Lighting levels throughout the Armory ranged between 9 footcandles to 95 foot-candles. Specific readings were as follows:

| Area                    | Reading in Foot-candles |
|-------------------------|-------------------------|
| Converted Firing Range  | 19 to 79                |
| Drill hall              | 12 to 15                |
| Office Areas            | 60 to 65                |
| Kitchen                 | 25 to 35                |
| Cleaning Supply Storage | 80 to 95                |
| Lounge                  | 9 to 20                 |
| Vault Storage           | 10 to 15                |