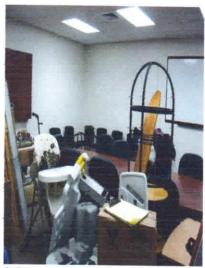

<u>Site Description</u>. The facility houses Btry A, 2<sup>nd</sup> Bn, 116<sup>th</sup> Field Artillery (FA) and has 3 full time employees. The armory building is a one-story structure that was constructed in 1978. The facility houses two administrative office areas, kitchen, mess hall, a classroom, a drill hall, a supply room, a break room/lounge, and a converted indoor firing range area used for storage. The Petroleum Oil and Lubricant (POL) storage is housed in a separate structure approximately 100 yards from the Armory. Refer to Building layout drawing and photos in Appendix D.