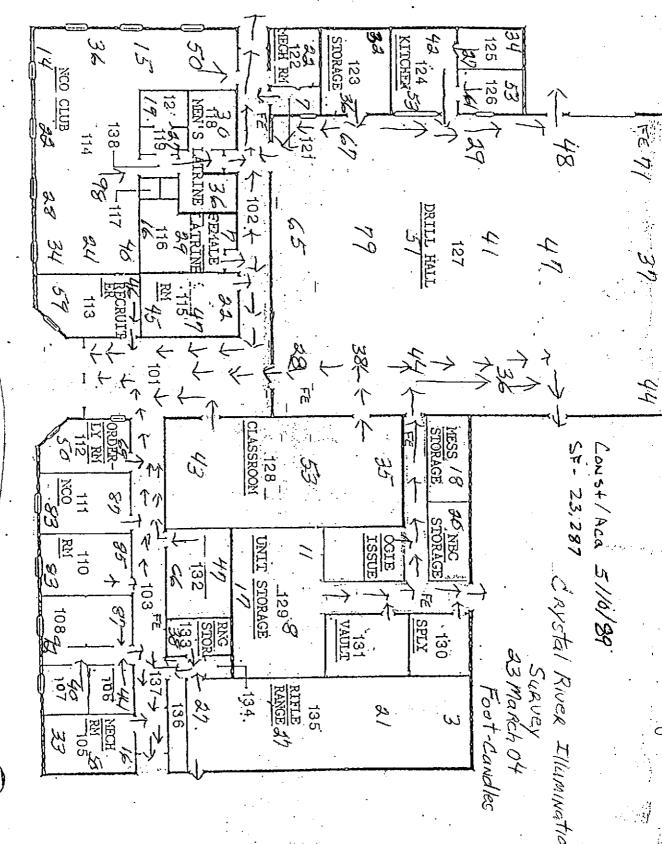

<u>Site Description</u>. The facility houses Btry A, 2<sup>nd</sup> Bn, 116<sup>th</sup> Field Artillery (FA) and has 3 full time employees. The armory building is a one-story structure that was constructed in 1978. The facility houses two administrative office areas, kitchen, mess hall, a classroom, a drill hall, a supply room, a break room/lounge, and a converted indoor firing range area used for storage. The Petroleum Oil and Lubricant (POL) storage is housed in a separate structure approximately 100 yards from the Armory. Refer to Building layout drawing and photos in Appendix D.