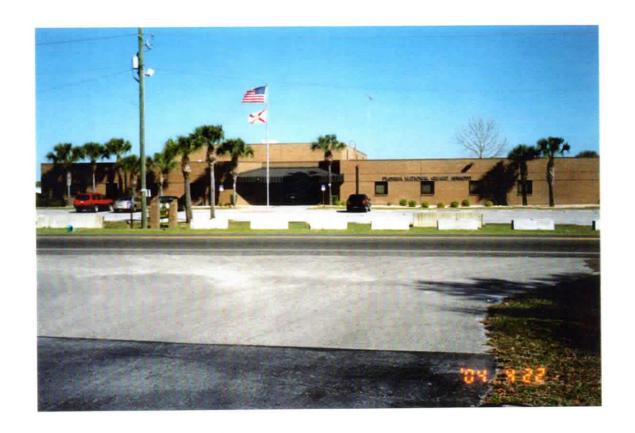

<u>Site Description</u>. The facility houses Btry A, 2<sup>nd</sup> Bn, 116<sup>th</sup> Field Artillery (FA) and has 3 full time employees. The armory building is a one-story structure that was constructed in 1978. The facility houses two administrative office areas, kitchen, mess hall, a classroom, a drill hall, a supply room, a break room/lounge, and a converted indoor firing range area used for storage. The Petroleum Oil and Lubricant (POL) storage is housed in a separate structure approximately 100 yards from the Armory. Refer to Building layout drawing and photos in Appendix D.