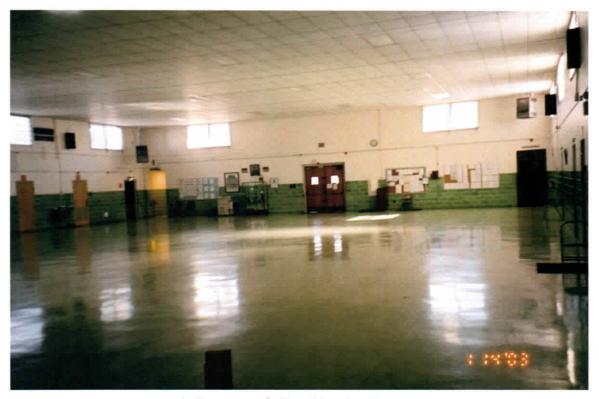

<u>Site Description</u>. The facility houses Btry A, 2<sup>nd</sup> Bn, 116<sup>th</sup> Field Artillery (FA) and has 3 full time employees. The armory building is a one-story structure that was constructed in 1978. The facility houses two administrative office areas, kitchen, mess hall, a classroom, a drill hall, a supply room, a break room/lounge, and a converted indoor firing range area used for storage. The Petroleum Oil and Lubricant (POL) storage is housed in a separate structure approximately 100 yards from the Armory. Refer to Building layout drawing and photos in Appendix D.