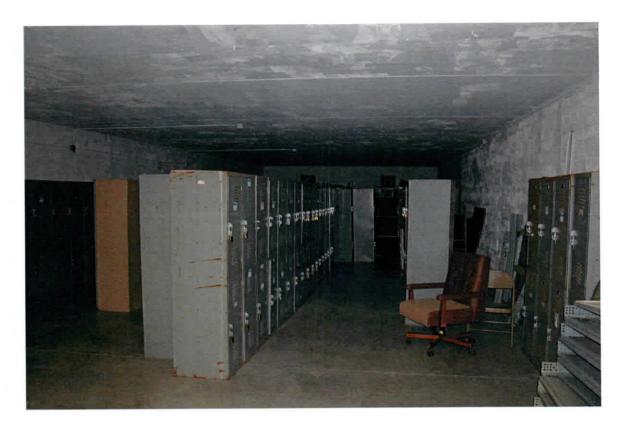

<u>Site Description</u>. The facility houses Btry A, 2<sup>nd</sup> Bn, 116<sup>th</sup> Field Artillery (FA) and has 3 full time employees. The armory building is a one-story structure that was constructed in 1978. The facility houses two administrative office areas, kitchen, mess hall, a classroom, a drill hall, a supply room, a break room/lounge, and a converted indoor firing range area used for storage. The Petroleum Oil and Lubricant (POL) storage is housed in a separate structure approximately 100 yards from the Armory. Refer to Building layout drawing and photos in Appendix D.

The indoor firing range should be properly cleaned and decontaminated in accordance to the instructions found in NG PAM 385-18. Appendix E contains recommended guidelines for cleaning and decontaminating indoor firing range.