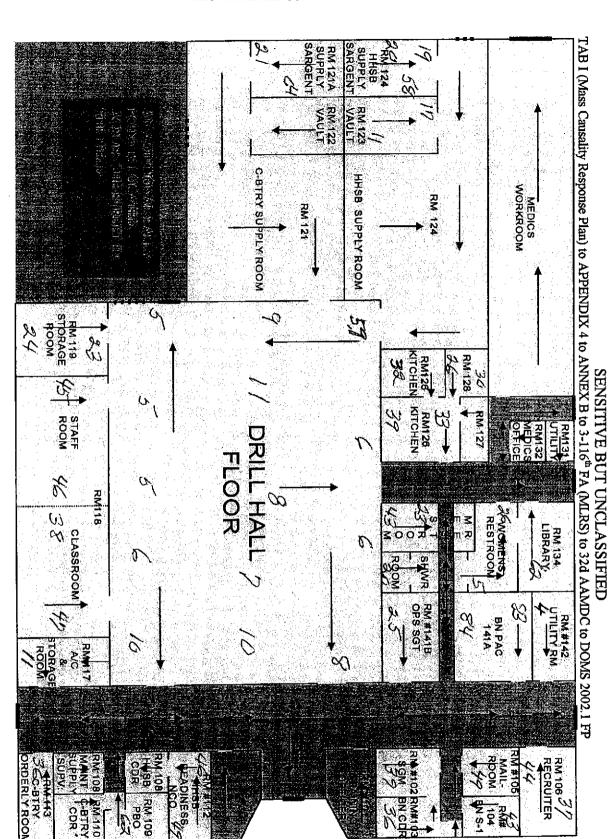

<u>Site Description</u>. The facility houses Btry A, 2<sup>nd</sup> Bn, 116<sup>th</sup> Field Artillery (FA) and has 3 full time employees. The armory building is a one-story structure that was constructed in 1978. The facility houses two administrative office areas, kitchen, mess hall, a classroom, a drill hall, a supply room, a break room/lounge, and a converted indoor firing range area used for storage. The Petroleum Oil and Lubricant (POL) storage is housed in a separate structure approximately 100 yards from the Armory. Refer to Building layout drawing and photos in Appendix D.

#### FINDINGS and DISCUSSION:

The Point of Contact during the survey was SSGNon-1886 (863) 534-7147.

<u>Lead Wipe Samples:</u> Eight wipe samples were collected from the converted indoor firing range area and other administrative areas as listed in the table below.

| Sample<br>Number | Sample Location                                                                       | Micrograms of lead (ug)<br>per square foot |
|------------------|---------------------------------------------------------------------------------------|--------------------------------------------|
| BTW001           | Top of lockers in the converted IFR by the trap area.                                 | 150                                        |
| BTW002           | Intake to the air handlers located on top of the trap area in the converted IFR.      | 4100                                       |
| BTW003           | Top of air handler in the converted IFR over the firing line area.                    | 6100                                       |
| BTW004           | Top of a winterization kit stored in the converted IFR.                               | 18                                         |
| BTW005           | Top of the microwave oven in the kitchen.                                             | 10                                         |
| BTW006           | Top of soda machine in the drill or assembly hall underneath the air supply diffuser. | 85                                         |
| BTW007           | Supply air diffuser in the office area                                                | 13                                         |
| BTW008           | Return air intake grill in office area hallway.                                       | 40                                         |
| BTW009           | Field blank                                                                           | <10                                        |