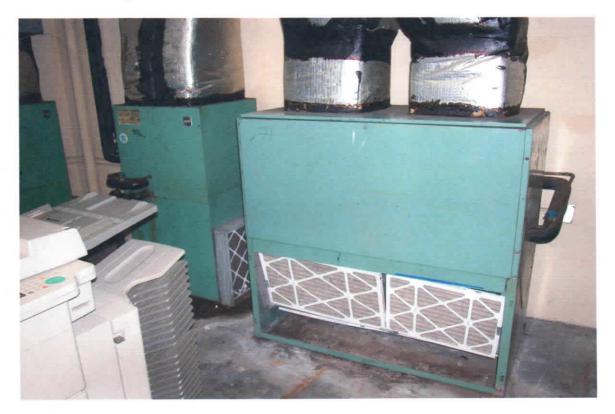

Heating Ventilating and Air Conditioning (HVAC) The Armory is heated with two forced air furnaces and two ceiling mounted heaters in the drill hall. One window air conditioners provide cooling to the supply office and the two furnace units provide cooling to the office areas. The two air handlers/furnaces and the supply office have outside makeup air capability. No complaints of indoor air quality issues were documented or communicated with the POC.

| Sample<br>Number | Sample Location                                                                       | Micrograms of lead (ug)<br>per square foot |
|------------------|---------------------------------------------------------------------------------------|--------------------------------------------|
| BTW001           | Top of lockers in the converted IFR by the trap area.                                 | 150                                        |
| BTW002           | Intake to the air handlers located on top of the trap area in the converted IFR.      | 4100                                       |
| BTW003           | Top of air handler in the converted IFR over the firing line area.                    | 6100                                       |
| BTW004           | Top of a winterization kit stored in the converted IFR.                               | 18                                         |
| BTW005           | Top of the microwave oven in the kitchen.                                             | 10                                         |
| BTW006           | Top of soda machine in the drill or assembly hall underneath the air supply diffuser. | 85                                         |
| BTW007           | Supply air diffuser in the office area                                                | 13                                         |
| BTW008           | Return air intake grill in office area hallway.                                       | 40                                         |
| BTW009           | Field blank                                                                           | <10                                        |