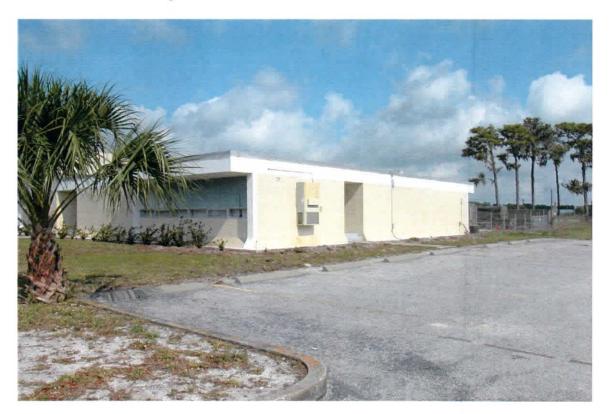

<u>Site Description</u>. The facility houses Btry A, 2<sup>nd</sup> Bn, 116<sup>th</sup> Field Artillery (FA) and has 3 full time employees. The armory building is a one-story structure that was constructed in 1978. The facility houses two administrative office areas, kitchen, mess hall, a classroom, a drill hall, a supply room, a break room/lounge, and a converted indoor firing range area used for storage. The Petroleum Oil and Lubricant (POL) storage is housed in a separate structure approximately 100 yards from the Armory. Refer to Building layout drawing and photos in Appendix D.