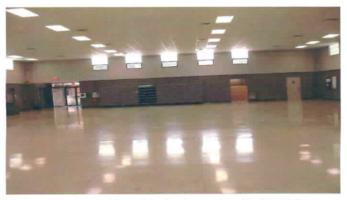

<u>Site Description</u>. The facility houses Btry A, 2<sup>nd</sup> Bn, 116<sup>th</sup> Field Artillery (FA) and has 3 full time employees. The armory building is a one-story structure that was constructed in 1978. The facility houses two administrative office areas, kitchen, mess hall, a classroom, a drill hall, a supply room, a break room/lounge, and a converted indoor firing range area used for storage. The Petroleum Oil and Lubricant (POL) storage is housed in a separate structure approximately 100 yards from the Armory. Refer to Building layout drawing and photos in Appendix D.

<u>Illumination Survey</u> Lighting levels throughout the Armory ranged between 9 footcandles to 95 foot-candles. Specific readings were as follows:

| Area                    | Reading in Foot-candles |
|-------------------------|-------------------------|
| Converted Firing Range  | 19 to 79                |
| Drill hall              | 12 to 15                |
| Office Areas            | 60 to 65                |
| Kitchen                 | 25 to 35                |
| Cleaning Supply Storage | 80 to 95                |
| Lounge                  | 9 to 20                 |
| Vault Storage           | 10 to 15                |