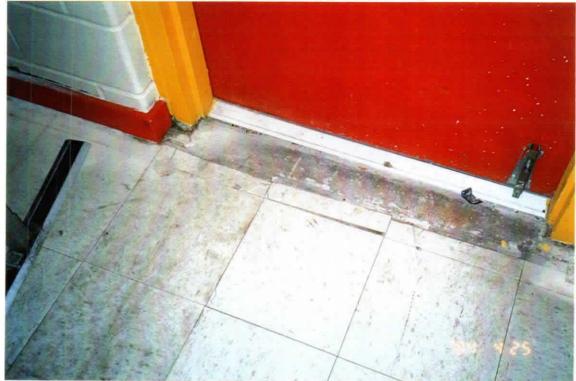

Asbestos Suspect Building Material Six types of building materials were identified as potentially containing asbestos and included two types of 12 by 12 floor tiles, three types of 2x4 ceiling tiles, and tar like sealant. A total of six bulk samples were collected randomly from the identified materials. Suspect materials for the surveyed areas are listed in the table below:

| Area                      | Floor           | Walls                       | Ceiling                | Other                       |
|---------------------------|-----------------|-----------------------------|------------------------|-----------------------------|
| Office Area               | Carpet          | Cement Block                | 2x4 Ceiling Tiles      | Black tar on<br>Supply duct |
| Office Area<br>Hallways   | 12x12" Tiles    | Cement Block                | 2x4 Ceiling Tiles      |                             |
| Drill Hall                | Cement          | Cement Block                | 2x4 Ceiling Tiles.     |                             |
| Lounge                    | Carpet on tiles | Cement with baseboard       | 4x8 wood ceiling tiles |                             |
| Cleaning Storage          | Cement          | Cement Block                | Concrete               |                             |
| Vault Storage             | Cement          | Wood Panels                 | Corrugated Steel       |                             |
| Supply Sergeant<br>Office | Carpet          | Wallboard &<br>Cement Block | 2x4 Ceiling Tiles      |                             |
| Supply Room               | Cement          | Cement Block                | Corrugated Steel       |                             |

|        |                                        | ****          |
|--------|----------------------------------------|---------------|
| BTW01A | 12x12 inch floor tile from lounge      | None          |
| BTW02A | 12x12 inch floor tile from office area | 8% Chrysotile |
| BTW03A | Ceiling tile from lounge               | None          |
| BTW04A | 2x4 feet ceiling tile from drill hall  | None          |
| BTW05A | 2x4 feet ceiling tile from office area | None          |
| BTW06A | Black tar sealant form air supply duct | None          |