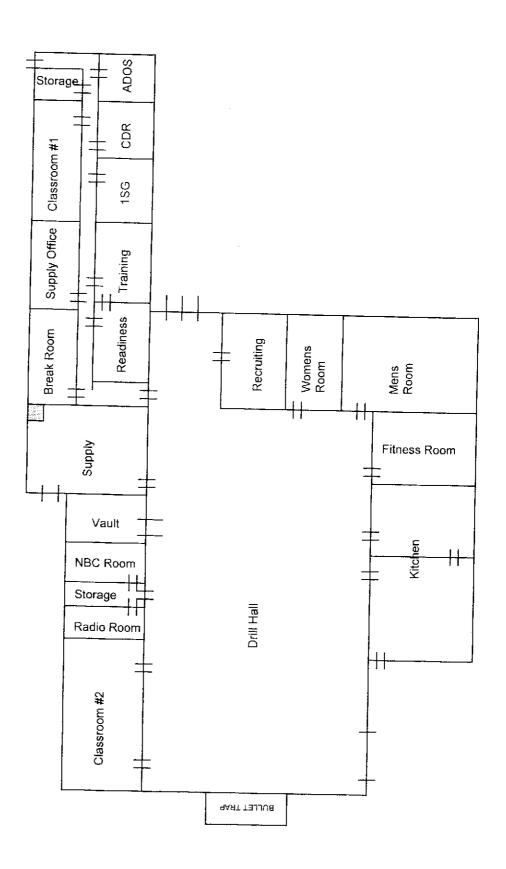

<u>Site Description</u>. The facility houses Btry A, 2<sup>nd</sup> Bn, 116<sup>th</sup> Field Artillery (FA) and has 3 full time employees. The armory building is a one-story structure that was constructed in 1978. The facility houses two administrative office areas, kitchen, mess hall, a classroom, a drill hall, a supply room, a break room/lounge, and a converted indoor firing range area used for storage. The Petroleum Oil and Lubricant (POL) storage is housed in a separate structure approximately 100 yards from the Armory. Refer to Building layout drawing and photos in Appendix D.