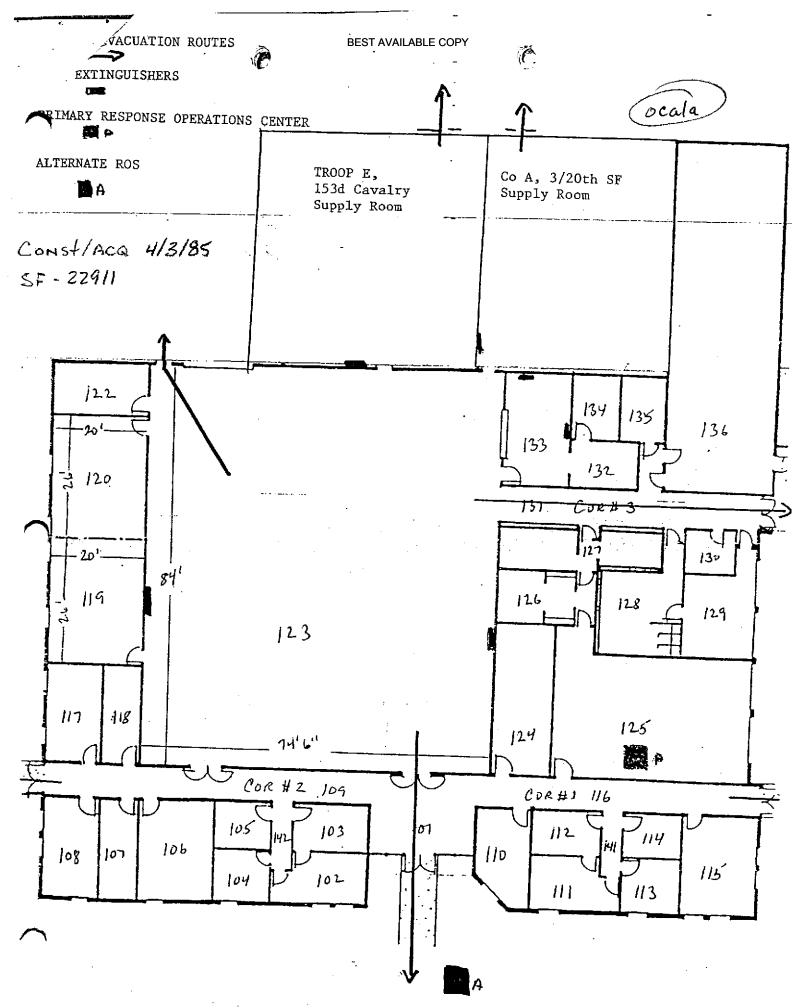

<u>Site Description</u>. The facility houses Btry A, 2<sup>nd</sup> Bn, 116<sup>th</sup> Field Artillery (FA) and has 3 full time employees. The armory building is a one-story structure that was constructed in 1978. The facility houses two administrative office areas, kitchen, mess hall, a classroom, a drill hall, a supply room, a break room/lounge, and a converted indoor firing range area used for storage. The Petroleum Oil and Lubricant (POL) storage is housed in a separate structure approximately 100 yards from the Armory. Refer to Building layout drawing and photos in Appendix D.