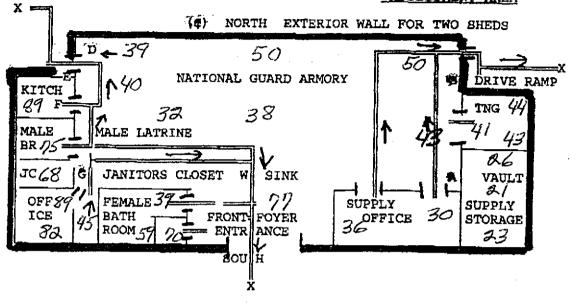

<u>Site Description</u>. The facility houses Btry A, 2<sup>nd</sup> Bn, 116<sup>th</sup> Field Artillery (FA) and has 3 full time employees. The armory building is a one-story structure that was constructed in 1978. The facility houses two administrative office areas, kitchen, mess hall, a classroom, a drill hall, a supply room, a break room/lounge, and a converted indoor firing range area used for storage. The Petroleum Oil and Lubricant (POL) storage is housed in a separate structure approximately 100 yards from the Armory. Refer to Building layout drawing and photos in Appendix D.