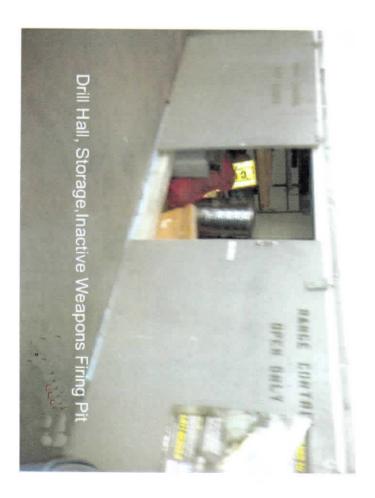

<u>Site Description</u>. The facility houses Btry A, 2<sup>nd</sup> Bn, 116<sup>th</sup> Field Artillery (FA) and has 3 full time employees. The armory building is a one-story structure that was constructed in 1978. The facility houses two administrative office areas, kitchen, mess hall, a classroom, a drill hall, a supply room, a break room/lounge, and a converted indoor firing range area used for storage. The Petroleum Oil and Lubricant (POL) storage is housed in a separate structure approximately 100 yards from the Armory. Refer to Building layout drawing and photos in Appendix D.

| Sample<br>Number | Sample Location                                                                       | Micrograms of lead (ug)<br>per square foot |
|------------------|---------------------------------------------------------------------------------------|--------------------------------------------|
| BTW001           | Top of lockers in the converted IFR by the trap area.                                 | 150                                        |
| BTW002           | Intake to the air handlers located on top of the trap area in the converted IFR.      | 4100                                       |
| BTW003           | Top of air handler in the converted IFR over the firing line area.                    | 6100                                       |
| BTW004           | Top of a winterization kit stored in the converted IFR.                               | 18                                         |
| BTW005           | Top of the microwave oven in the kitchen.                                             | 10                                         |
| BTW006           | Top of soda machine in the drill or assembly hall underneath the air supply diffuser. | 85                                         |
| BTW007           | Supply air diffuser in the office area                                                | 13                                         |
| BTW008           | Return air intake grill in office area hallway.                                       | 40                                         |
| BTW009           | Field blank                                                                           | <10                                        |