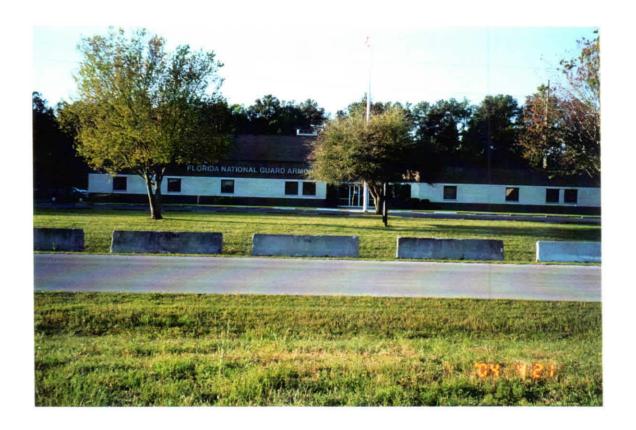

<u>Site Description</u>. The facility houses Btry A, 2<sup>nd</sup> Bn, 116<sup>th</sup> Field Artillery (FA) and has 3 full time employees. The armory building is a one-story structure that was constructed in 1978. The facility houses two administrative office areas, kitchen, mess hall, a classroom, a drill hall, a supply room, a break room/lounge, and a converted indoor firing range area used for storage. The Petroleum Oil and Lubricant (POL) storage is housed in a separate structure approximately 100 yards from the Armory. Refer to Building layout drawing and photos in Appendix D.