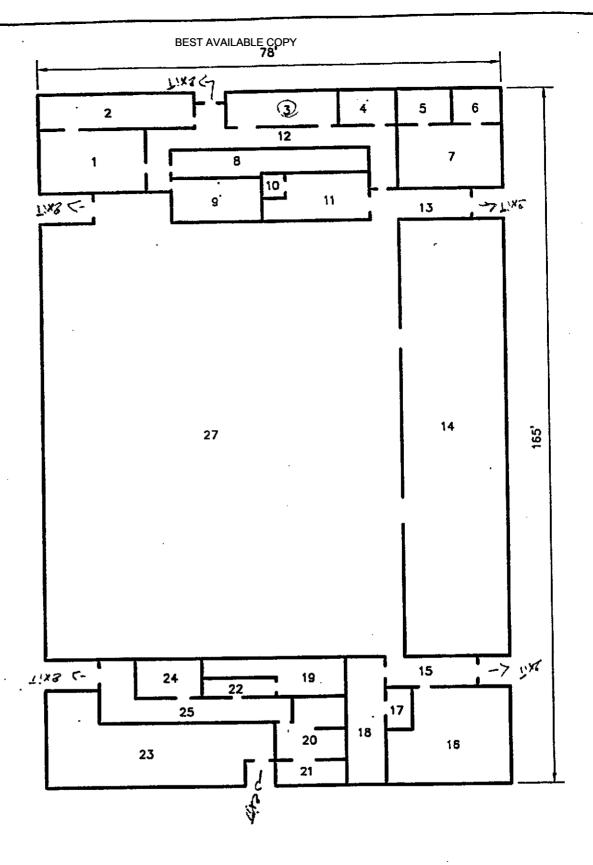

<u>Site Description</u>. The facility houses Btry A, 2<sup>nd</sup> Bn, 116<sup>th</sup> Field Artillery (FA) and has 3 full time employees. The armory building is a one-story structure that was constructed in 1978. The facility houses two administrative office areas, kitchen, mess hall, a classroom, a drill hall, a supply room, a break room/lounge, and a converted indoor firing range area used for storage. The Petroleum Oil and Lubricant (POL) storage is housed in a separate structure approximately 100 yards from the Armory. Refer to Building layout drawing and photos in Appendix D.