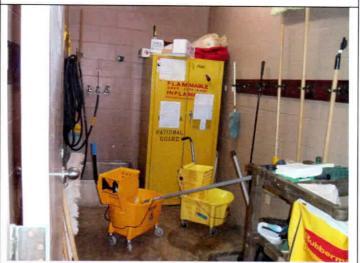

<u>Site Description</u>. The facility houses Btry A, 2<sup>nd</sup> Bn, 116<sup>th</sup> Field Artillery (FA) and has 3 full time employees. The armory building is a one-story structure that was constructed in 1978. The facility houses two administrative office areas, kitchen, mess hall, a classroom, a drill hall, a supply room, a break room/lounge, and a converted indoor firing range area used for storage. The Petroleum Oil and Lubricant (POL) storage is housed in a separate structure approximately 100 yards from the Armory. Refer to Building layout drawing and photos in Appendix D.

The indoor firing range should be properly cleaned and decontaminated in accordance to the instructions found in NG PAM 385-18. Appendix E contains recommended guidelines for cleaning and decontaminating indoor firing range.