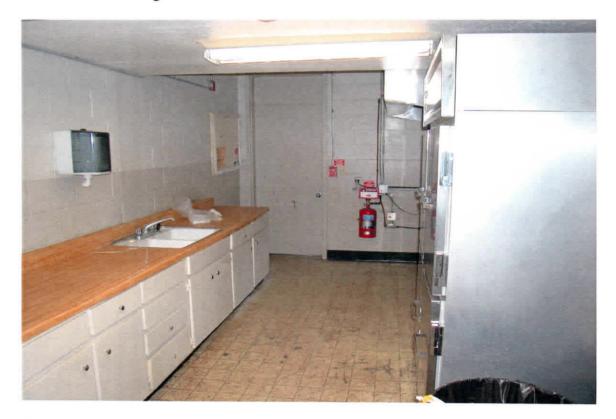

<u>Site Description</u>. The facility houses Btry A, 2<sup>nd</sup> Bn, 116<sup>th</sup> Field Artillery (FA) and has 3 full time employees. The armory building is a one-story structure that was constructed in 1978. The facility houses two administrative office areas, kitchen, mess hall, a classroom, a drill hall, a supply room, a break room/lounge, and a converted indoor firing range area used for storage. The Petroleum Oil and Lubricant (POL) storage is housed in a separate structure approximately 100 yards from the Armory. Refer to Building layout drawing and photos in Appendix D.

Hazard Communication Standard All full time employees have received their annual hazard communication training. Material Safety Data Sheets (MSDSs) for the cleaning supplies are kept in a binder, which is located in the cleaning supplies storage room. No other chemicals are used or stored at the Armory.