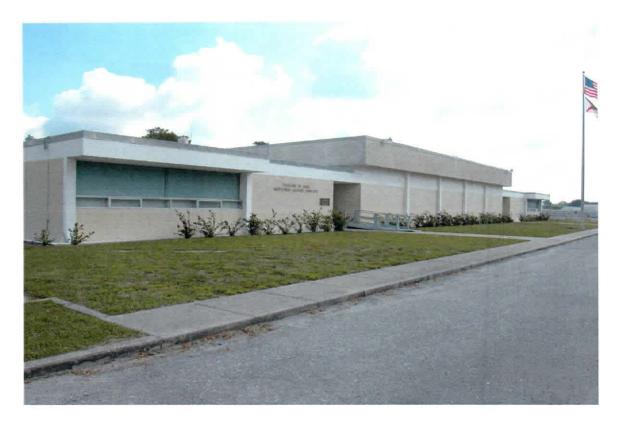

<u>Site Description</u>. The facility houses Btry A, 2<sup>nd</sup> Bn, 116<sup>th</sup> Field Artillery (FA) and has 3 full time employees. The armory building is a one-story structure that was constructed in 1978. The facility houses two administrative office areas, kitchen, mess hall, a classroom, a drill hall, a supply room, a break room/lounge, and a converted indoor firing range area used for storage. The Petroleum Oil and Lubricant (POL) storage is housed in a separate structure approximately 100 yards from the Armory. Refer to Building layout drawing and photos in Appendix D.