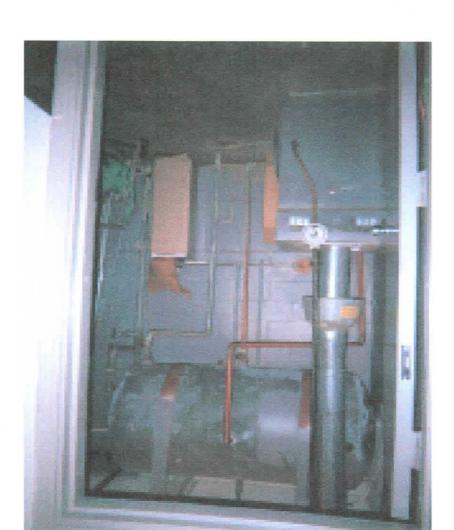

Heating Ventilating and Air Conditioning (HVAC) The Armory is heated with two forced air furnaces and two ceiling mounted heaters in the drill hall. One window air conditioners provide cooling to the supply office and the two furnace units provide cooling to the office areas. The two air handlers/furnaces and the supply office have outside makeup air capability. No complaints of indoor air quality issues were documented or communicated with the POC.