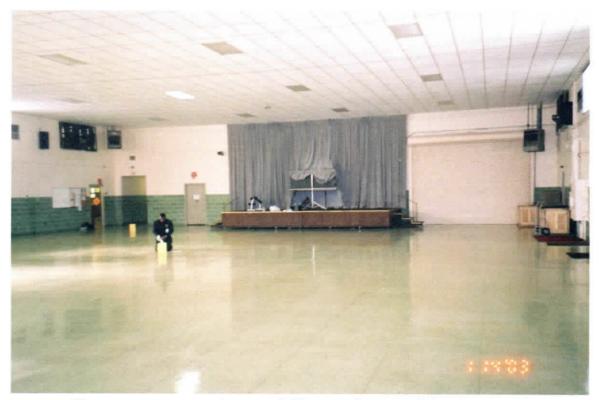

<u>Site Description</u>. The facility houses Btry A, 2<sup>nd</sup> Bn, 116<sup>th</sup> Field Artillery (FA) and has 3 full time employees. The armory building is a one-story structure that was constructed in 1978. The facility houses two administrative office areas, kitchen, mess hall, a classroom, a drill hall, a supply room, a break room/lounge, and a converted indoor firing range area used for storage. The Petroleum Oil and Lubricant (POL) storage is housed in a separate structure approximately 100 yards from the Armory. Refer to Building layout drawing and photos in Appendix D.

<u>Illumination Survey</u> Lighting levels throughout the Armory ranged between 9 footcandles to 95 foot-candles. Specific readings were as follows:

| Area                    | Reading in Foot-candles |
|-------------------------|-------------------------|
| Converted Firing Range  | 19 to 79                |
| Drill hall              | 12 to 15                |
| Office Areas            | 60 to 65                |
| Kitchen                 | 25 to 35                |
| Cleaning Supply Storage | 80 to 95                |
| Lounge                  | 9 to 20                 |
| Vault Storage           | 10 to 15                |