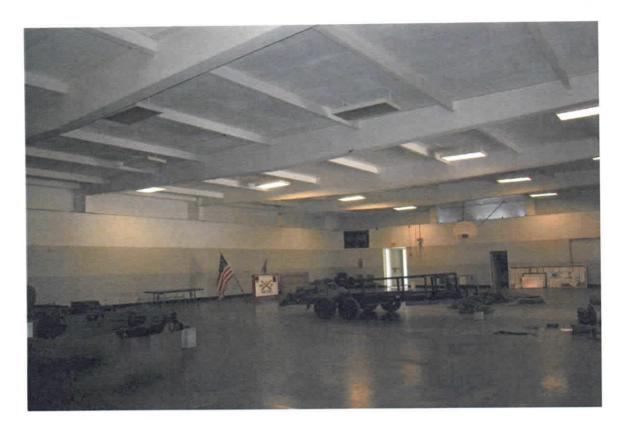

<u>Site Description</u>. The facility houses Btry A, 2<sup>nd</sup> Bn, 116<sup>th</sup> Field Artillery (FA) and has 3 full time employees. The armory building is a one-story structure that was constructed in 1978. The facility houses two administrative office areas, kitchen, mess hall, a classroom, a drill hall, a supply room, a break room/lounge, and a converted indoor firing range area used for storage. The Petroleum Oil and Lubricant (POL) storage is housed in a separate structure approximately 100 yards from the Armory. Refer to Building layout drawing and photos in Appendix D.

<u>Illumination Survey</u> Lighting levels throughout the Armory ranged between 9 footcandles to 95 foot-candles. Specific readings were as follows:

| Area                    | Reading in Foot-candles |
|-------------------------|-------------------------|
| Converted Firing Range  | 19 to 79                |
| Drill hall              | 12 to 15                |
| Office Areas            | 60 to 65                |
| Kitchen                 | 25 to 35                |
| Cleaning Supply Storage | 80 to 95                |
| Lounge                  | 9 to 20                 |
| Vault Storage           | 10 to 15                |

Report Date: 30 June 2003

| Supply Office | 40 to 50 |
|---------------|----------|
| Supply Room   | 25 to 35 |

Except for the drill hall, all readings are within the Army Design Guide (DG415-2) minimum illumination level of 50 foot-candle for office area and 20 foot-candles for parts storage/supply. The American National Standard Institute (ANSI) recommends a minimum illumination level of 50 to 100 foot-candles for office work, 20 to 50 for general lighting. Luminance depends on various factors including the task to be performed, the age of the individual, and the surroundings. Luminance of 50 to 100 foot-candles is recommended for performance of visual tasks of medium contrast or small size such as reading pencil handwriting and poorly printed or reproduced material. Depending on the type of display, background luminance of 30 to 60 foot-candles is recommended for VDT work. Replacing light bulbs with higher wattage will increase lighting levels. Replacing burnt out light bulbs and cleaning the light fixture should improve the lighting levels.