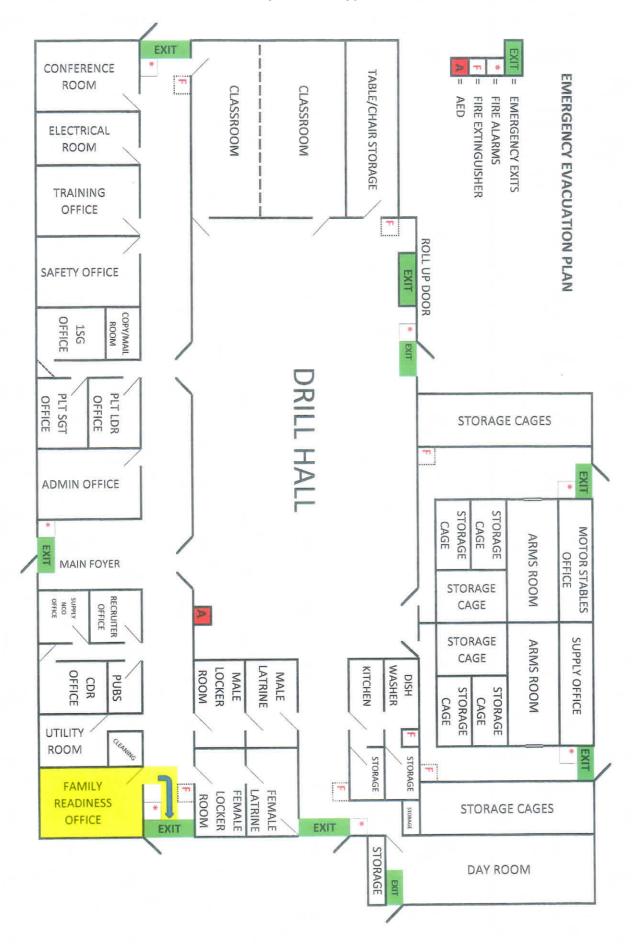

<u>Posters and Bulletin Posting</u> The Department of Defense Safety and Occupational Health Protection Program, DD Form 2272, were posted. Employee Report of Alleged Unsafe or Unhealthful Working Conditions, DA Form 4755 was not posted. Safety related bulletins and information issued by State Headquarters were also posted. No evacuation plan drawings were posted.

### Recommendations:

- 1. Clean the two contaminated air handlers by wet wiping and vacuuming using a High Efficiency Particulate Air (HEPA) filter.
- 2. Update the facility asbestos plan to include the floor tile in the office area as containing asbestos.
- 3. Consider increasing the lighting levels in the drill hall and lounge.
- 4. Consider providing ergonomics training and/awareness to all employees who spend the majority of their time working at a computer terminal.
- 5. Post necessary evacuation plan.