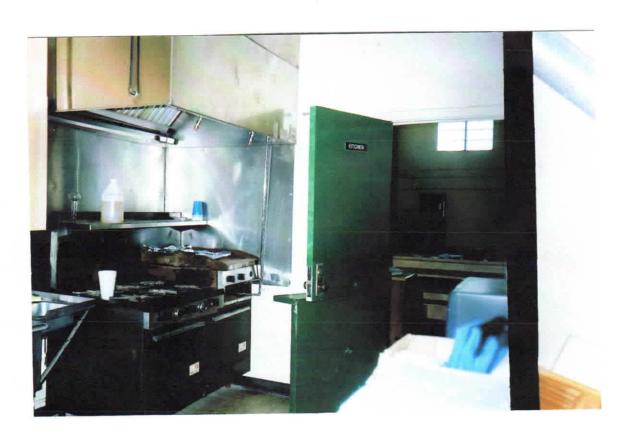

<u>Site Description</u>. The facility houses Btry A, 2<sup>nd</sup> Bn, 116<sup>th</sup> Field Artillery (FA) and has 3 full time employees. The armory building is a one-story structure that was constructed in 1978. The facility houses two administrative office areas, kitchen, mess hall, a classroom, a drill hall, a supply room, a break room/lounge, and a converted indoor firing range area used for storage. The Petroleum Oil and Lubricant (POL) storage is housed in a separate structure approximately 100 yards from the Armory. Refer to Building layout drawing and photos in Appendix D.