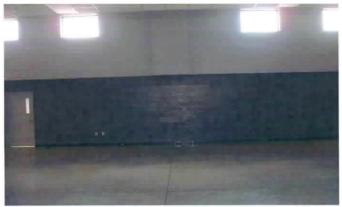

<u>Site Description</u>. The facility houses Btry A, 2<sup>nd</sup> Bn, 116<sup>th</sup> Field Artillery (FA) and has 3 full time employees. The armory building is a one-story structure that was constructed in 1978. The facility houses two administrative office areas, kitchen, mess hall, a classroom, a drill hall, a supply room, a break room/lounge, and a converted indoor firing range area used for storage. The Petroleum Oil and Lubricant (POL) storage is housed in a separate structure approximately 100 yards from the Armory. Refer to Building layout drawing and photos in Appendix D.

<u>Illumination Survey</u> Lighting levels throughout the Armory ranged between 9 footcandles to 95 foot-candles. Specific readings were as follows:

| Area                    | Reading in Foot-candles |
|-------------------------|-------------------------|
| Converted Firing Range  | 19 to 79                |
| Drill hall              | 12 to 15                |
| Office Areas            | 60 to 65                |
| Kitchen                 | 25 to 35                |
| Cleaning Supply Storage | 80 to 95                |
| Lounge                  | 9 to 20                 |
| Vault Storage           | 10 to 15                |