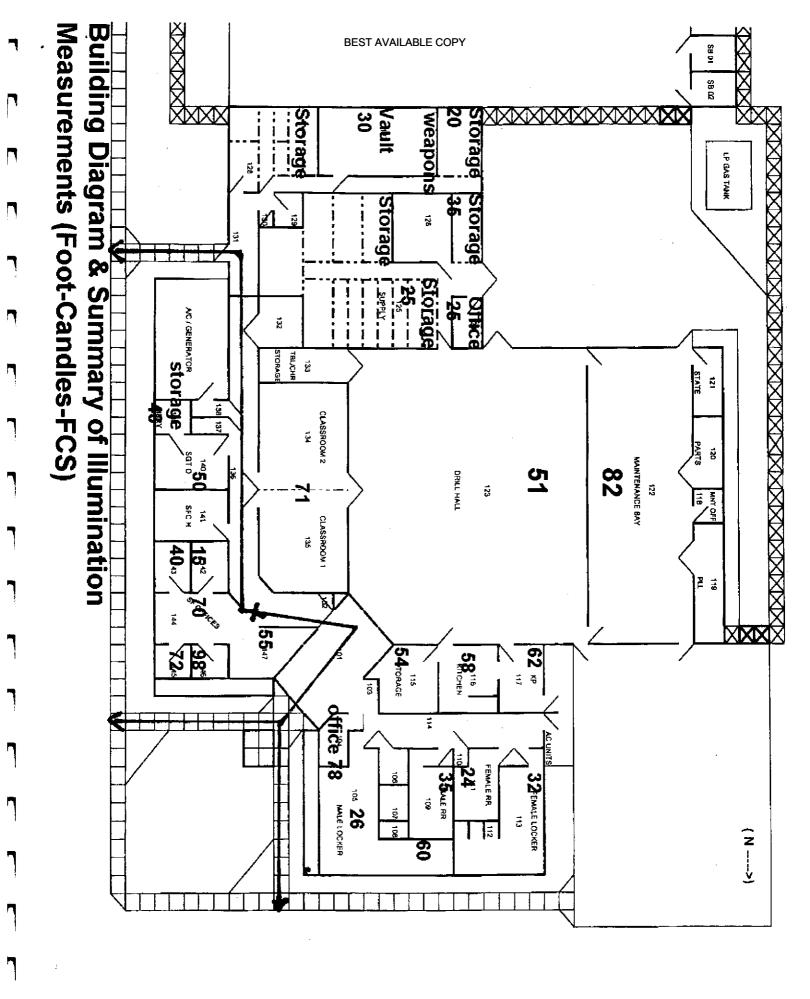

<u>Site Description</u>. The facility houses Btry A, 2<sup>nd</sup> Bn, 116<sup>th</sup> Field Artillery (FA) and has 3 full time employees. The armory building is a one-story structure that was constructed in 1978. The facility houses two administrative office areas, kitchen, mess hall, a classroom, a drill hall, a supply room, a break room/lounge, and a converted indoor firing range area used for storage. The Petroleum Oil and Lubricant (POL) storage is housed in a separate structure approximately 100 yards from the Armory. Refer to Building layout drawing and photos in Appendix D.

<u>Illumination Survey</u> Lighting levels throughout the Armory ranged between 9 footcandles to 95 foot-candles. Specific readings were as follows:

| Area                    | Reading in Foot-candles |
|-------------------------|-------------------------|
| Converted Firing Range  | 19 to 79                |
| Drill hall              | 12 to 15                |
| Office Areas            | 60 to 65                |
| Kitchen                 | 25 to 35                |
| Cleaning Supply Storage | 80 to 95                |
| Lounge                  | 9 to 20                 |
| Vault Storage           | 10 to 15                |

Report Date: 30 June 2003

| Supply Office | 40 to 50 |
|---------------|----------|
| Supply Room   | 25 to 35 |

Except for the drill hall, all readings are within the Army Design Guide (DG415-2) minimum illumination level of 50 foot-candle for office area and 20 foot-candles for parts storage/supply. The American National Standard Institute (ANSI) recommends a minimum illumination level of 50 to 100 foot-candles for office work, 20 to 50 for general lighting. Luminance depends on various factors including the task to be performed, the age of the individual, and the surroundings. Luminance of 50 to 100 foot-candles is recommended for performance of visual tasks of medium contrast or small size such as reading pencil handwriting and poorly printed or reproduced material. Depending on the type of display, background luminance of 30 to 60 foot-candles is recommended for VDT work. Replacing light bulbs with higher wattage will increase lighting levels. Replacing burnt out light bulbs and cleaning the light fixture should improve the lighting levels.