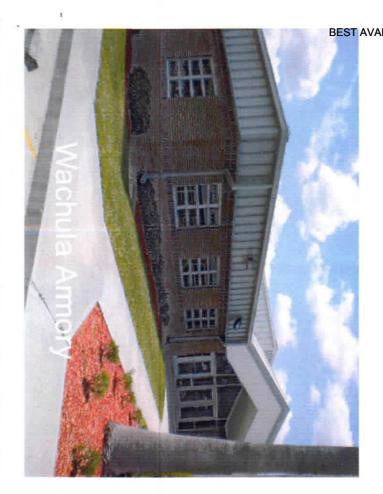

<u>Site Description</u>. The facility houses Btry A, 2<sup>nd</sup> Bn, 116<sup>th</sup> Field Artillery (FA) and has 3 full time employees. The armory building is a one-story structure that was constructed in 1978. The facility houses two administrative office areas, kitchen, mess hall, a classroom, a drill hall, a supply room, a break room/lounge, and a converted indoor firing range area used for storage. The Petroleum Oil and Lubricant (POL) storage is housed in a separate structure approximately 100 yards from the Armory. Refer to Building layout drawing and photos in Appendix D.