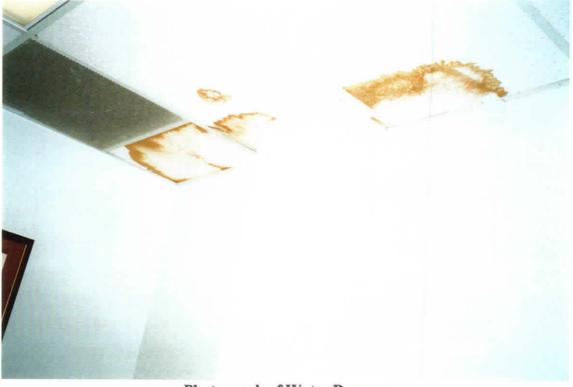

## **Appendices**

- A. References.
- B. Laboratory Analytical Results.
- C. Lab Chain of Custody.
- D. Floor Layout and Photographs.E. Indoor Firing Range Cleaning Guidance.

<u>Site Description</u>. The facility houses Btry A, 2<sup>nd</sup> Bn, 116<sup>th</sup> Field Artillery (FA) and has 3 full time employees. The armory building is a one-story structure that was constructed in 1978. The facility houses two administrative office areas, kitchen, mess hall, a classroom, a drill hall, a supply room, a break room/lounge, and a converted indoor firing range area used for storage. The Petroleum Oil and Lubricant (POL) storage is housed in a separate structure approximately 100 yards from the Armory. Refer to Building layout drawing and photos in Appendix D.