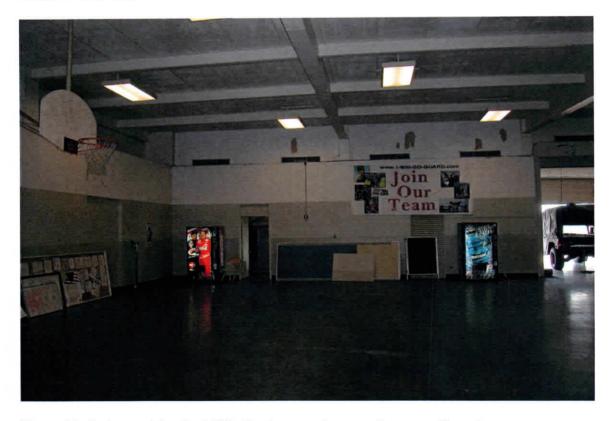

<u>Site Description</u>. The facility houses Btry A, 2<sup>nd</sup> Bn, 116<sup>th</sup> Field Artillery (FA) and has 3 full time employees. The armory building is a one-story structure that was constructed in 1978. The facility houses two administrative office areas, kitchen, mess hall, a classroom, a drill hall, a supply room, a break room/lounge, and a converted indoor firing range area used for storage. The Petroleum Oil and Lubricant (POL) storage is housed in a separate structure approximately 100 yards from the Armory. Refer to Building layout drawing and photos in Appendix D.

<u>Illumination Survey</u> Lighting levels throughout the Armory ranged between 9 footcandles to 95 foot-candles. Specific readings were as follows:

| Area                    | Reading in Foot-candles |
|-------------------------|-------------------------|
| Converted Firing Range  | 19 to 79                |
| Drill hall              | 12 to 15                |
| Office Areas            | 60 to 65                |
| Kitchen                 | 25 to 35                |
| Cleaning Supply Storage | 80 to 95                |
| Lounge                  | 9 to 20                 |
| Vault Storage           | 10 to 15                |

Report Date: 30 June 2003

| Supply Office | 40 to 50 |
|---------------|----------|
| Supply Room   | 25 to 35 |

Except for the drill hall, all readings are within the Army Design Guide (DG415-2) minimum illumination level of 50 foot-candle for office area and 20 foot-candles for parts storage/supply. The American National Standard Institute (ANSI) recommends a minimum illumination level of 50 to 100 foot-candles for office work, 20 to 50 for general lighting. Luminance depends on various factors including the task to be performed, the age of the individual, and the surroundings. Luminance of 50 to 100 foot-candles is recommended for performance of visual tasks of medium contrast or small size such as reading pencil handwriting and poorly printed or reproduced material. Depending on the type of display, background luminance of 30 to 60 foot-candles is recommended for VDT work. Replacing light bulbs with higher wattage will increase lighting levels. Replacing burnt out light bulbs and cleaning the light fixture should improve the lighting levels.