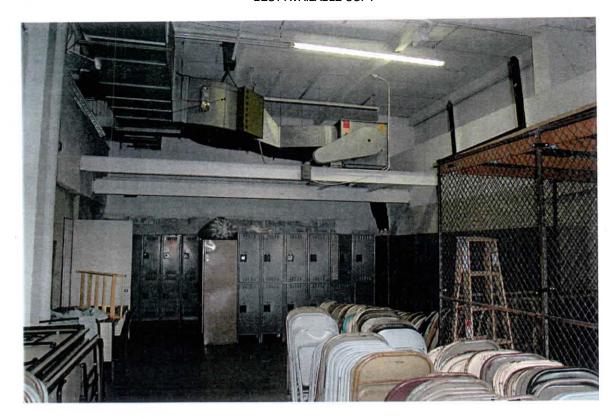

<u>Site Description</u>. The facility houses Btry A, 2<sup>nd</sup> Bn, 116<sup>th</sup> Field Artillery (FA) and has 3 full time employees. The armory building is a one-story structure that was constructed in 1978. The facility houses two administrative office areas, kitchen, mess hall, a classroom, a drill hall, a supply room, a break room/lounge, and a converted indoor firing range area used for storage. The Petroleum Oil and Lubricant (POL) storage is housed in a separate structure approximately 100 yards from the Armory. Refer to Building layout drawing and photos in Appendix D.

The indoor firing range should be properly cleaned and decontaminated in accordance to the instructions found in NG PAM 385-18. Appendix E contains recommended guidelines for cleaning and decontaminating indoor firing range.