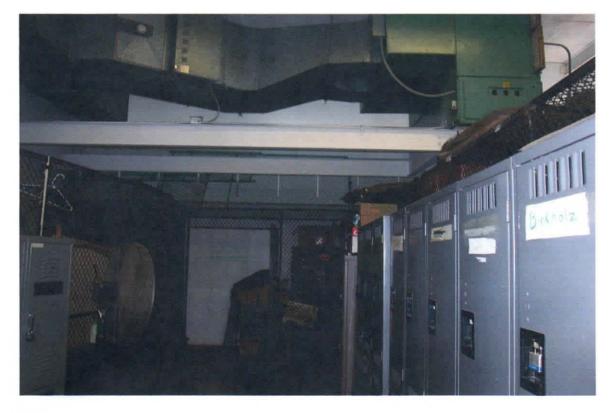

| Sample<br>Number | Sample Location                                                                       | Micrograms of lead (ug)<br>per square foot |
|------------------|---------------------------------------------------------------------------------------|--------------------------------------------|
| BTW001           | Top of lockers in the converted IFR by the trap area.                                 | 150                                        |
| BTW002           | Intake to the air handlers located on top of the trap area in the converted IFR.      | 4100                                       |
| BTW003           | Top of air handler in the converted IFR over the firing line area.                    | 6100                                       |
| BTW004           | Top of a winterization kit stored in the converted IFR.                               | 18                                         |
| BTW005           | Top of the microwave oven in the kitchen.                                             | 10                                         |
| BTW006           | Top of soda machine in the drill or assembly hall underneath the air supply diffuser. | 85                                         |
| BTW007           | Supply air diffuser in the office area                                                | 13                                         |
| BTW008           | Return air intake grill in office area hallway.                                       | 40                                         |
| BTW009           | Field blank                                                                           | <10                                        |

The indoor firing range should be properly cleaned and decontaminated in accordance to the instructions found in NG PAM 385-18. Appendix E contains recommended guidelines for cleaning and decontaminating indoor firing range.