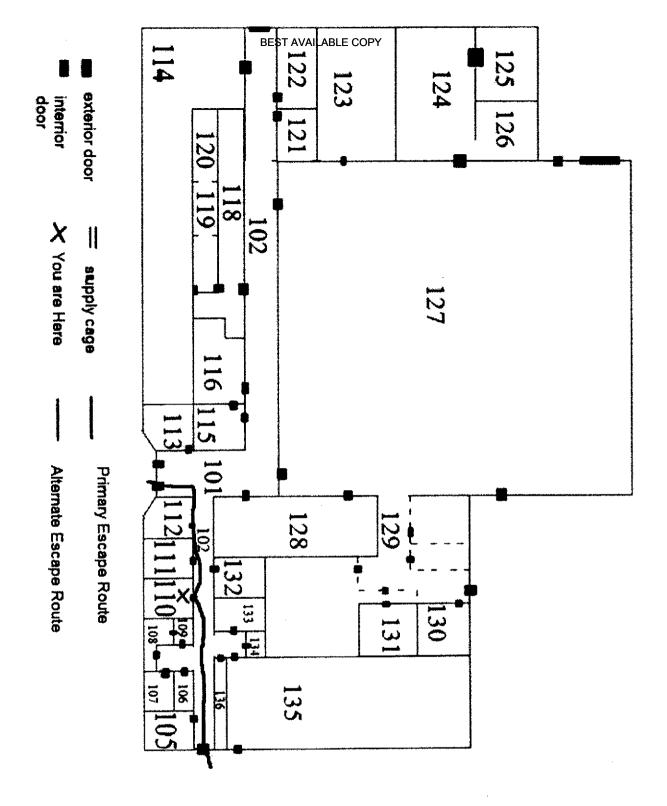

<u>Site Description</u>. The facility houses Btry A, 2<sup>nd</sup> Bn, 116<sup>th</sup> Field Artillery (FA) and has 3 full time employees. The armory building is a one-story structure that was constructed in 1978. The facility houses two administrative office areas, kitchen, mess hall, a classroom, a drill hall, a supply room, a break room/lounge, and a converted indoor firing range area used for storage. The Petroleum Oil and Lubricant (POL) storage is housed in a separate structure approximately 100 yards from the Armory. Refer to Building layout drawing and photos in Appendix D.