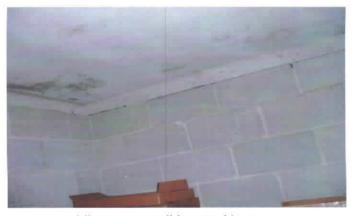

<u>Site Description</u>. The facility houses Btry A, 2<sup>nd</sup> Bn, 116<sup>th</sup> Field Artillery (FA) and has 3 full time employees. The armory building is a one-story structure that was constructed in 1978. The facility houses two administrative office areas, kitchen, mess hall, a classroom, a drill hall, a supply room, a break room/lounge, and a converted indoor firing range area used for storage. The Petroleum Oil and Lubricant (POL) storage is housed in a separate structure approximately 100 yards from the Armory. Refer to Building layout drawing and photos in Appendix D.