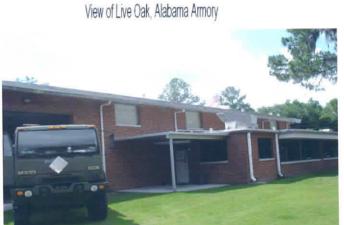

<u>Site Description</u>. The facility houses Btry A, 2<sup>nd</sup> Bn, 116<sup>th</sup> Field Artillery (FA) and has 3 full time employees. The armory building is a one-story structure that was constructed in 1978. The facility houses two administrative office areas, kitchen, mess hall, a classroom, a drill hall, a supply room, a break room/lounge, and a converted indoor firing range area used for storage. The Petroleum Oil and Lubricant (POL) storage is housed in a separate structure approximately 100 yards from the Armory. Refer to Building layout drawing and photos in Appendix D.