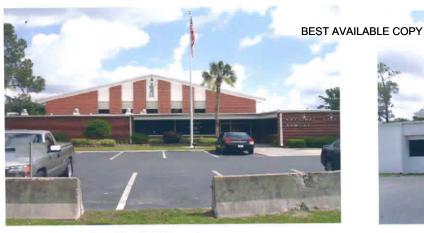

<u>Site Description</u>. The facility houses Btry A, 2<sup>nd</sup> Bn, 116<sup>th</sup> Field Artillery (FA) and has 3 full time employees. The armory building is a one-story structure that was constructed in 1978. The facility houses two administrative office areas, kitchen, mess hall, a classroom, a drill hall, a supply room, a break room/lounge, and a converted indoor firing range area used for storage. The Petroleum Oil and Lubricant (POL) storage is housed in a separate structure approximately 100 yards from the Armory. Refer to Building layout drawing and photos in Appendix D.