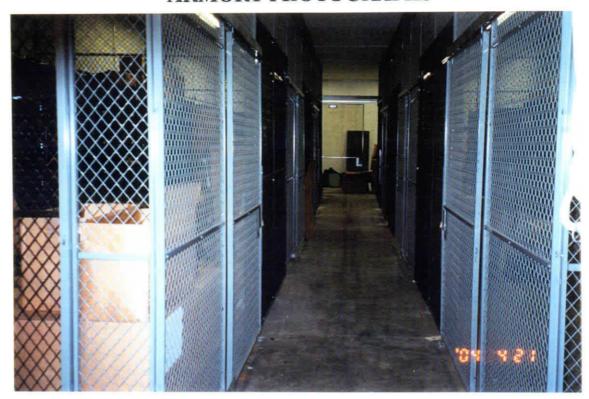

<u>Site Description</u>. The facility houses Btry A, 2<sup>nd</sup> Bn, 116<sup>th</sup> Field Artillery (FA) and has 3 full time employees. The armory building is a one-story structure that was constructed in 1978. The facility houses two administrative office areas, kitchen, mess hall, a classroom, a drill hall, a supply room, a break room/lounge, and a converted indoor firing range area used for storage. The Petroleum Oil and Lubricant (POL) storage is housed in a separate structure approximately 100 yards from the Armory. Refer to Building layout drawing and photos in Appendix D.

The indoor firing range should be properly cleaned and decontaminated in accordance to the instructions found in NG PAM 385-18. Appendix E contains recommended guidelines for cleaning and decontaminating indoor firing range.