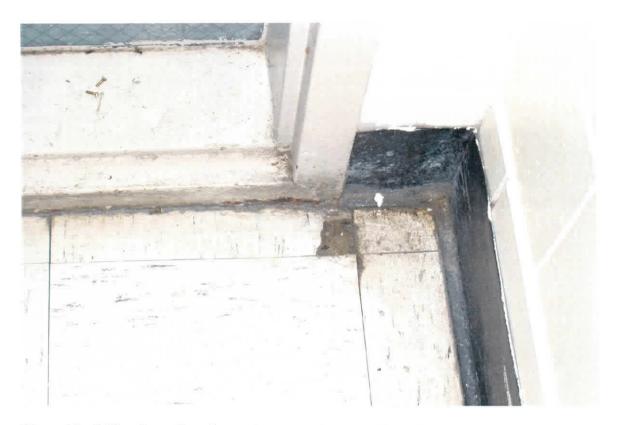

<u>Site Description</u>. The facility houses Btry A, 2<sup>nd</sup> Bn, 116<sup>th</sup> Field Artillery (FA) and has 3 full time employees. The armory building is a one-story structure that was constructed in 1978. The facility houses two administrative office areas, kitchen, mess hall, a classroom, a drill hall, a supply room, a break room/lounge, and a converted indoor firing range area used for storage. The Petroleum Oil and Lubricant (POL) storage is housed in a separate structure approximately 100 yards from the Armory. Refer to Building layout drawing and photos in Appendix D.

Asbestos Suspect Building Material Six types of building materials were identified as potentially containing asbestos and included two types of 12 by 12 floor tiles, three types of 2x4 ceiling tiles, and tar like sealant. A total of six bulk samples were collected randomly from the identified materials. Suspect materials for the surveyed areas are listed in the table below:

| Area                      | Floor           | Walls                       | Ceiling                | Other                       |
|---------------------------|-----------------|-----------------------------|------------------------|-----------------------------|
| Office Area               | Carpet          | Cement Block                | 2x4 Ceiling Tiles      | Black tar on<br>Supply duct |
| Office Area<br>Hallways   | 12x12" Tiles    | Cement Block                | 2x4 Ceiling Tiles      |                             |
| Drill Hall                | Cement          | Cement Block                | 2x4 Ceiling Tiles.     |                             |
| Lounge                    | Carpet on tiles | Cement with baseboard       | 4x8 wood ceiling tiles |                             |
| Cleaning Storage          | Cement          | Cement Block                | Concrete               |                             |
| Vault Storage             | Cement          | Wood Panels                 | Corrugated Steel       |                             |
| Supply Sergeant<br>Office | Carpet          | Wallboard &<br>Cement Block | 2x4 Ceiling Tiles      |                             |
| Supply Room               | Cement          | Cement Block                | Corrugated Steel       |                             |