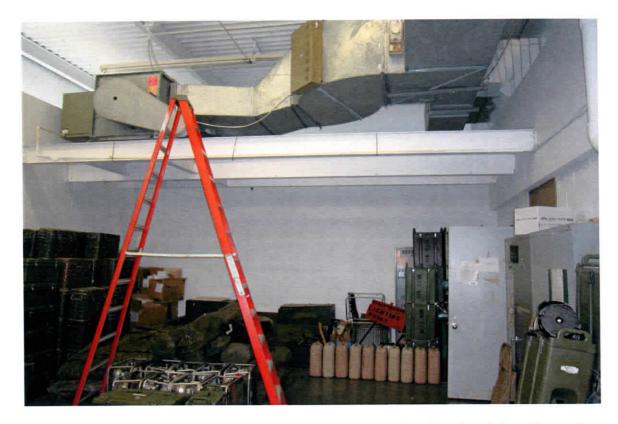

<u>Site Description</u>. The facility houses Btry A, 2<sup>nd</sup> Bn, 116<sup>th</sup> Field Artillery (FA) and has 3 full time employees. The armory building is a one-story structure that was constructed in 1978. The facility houses two administrative office areas, kitchen, mess hall, a classroom, a drill hall, a supply room, a break room/lounge, and a converted indoor firing range area used for storage. The Petroleum Oil and Lubricant (POL) storage is housed in a separate structure approximately 100 yards from the Armory. Refer to Building layout drawing and photos in Appendix D.

The indoor firing range should be properly cleaned and decontaminated in accordance to the instructions found in NG PAM 385-18. Appendix E contains recommended guidelines for cleaning and decontaminating indoor firing range.