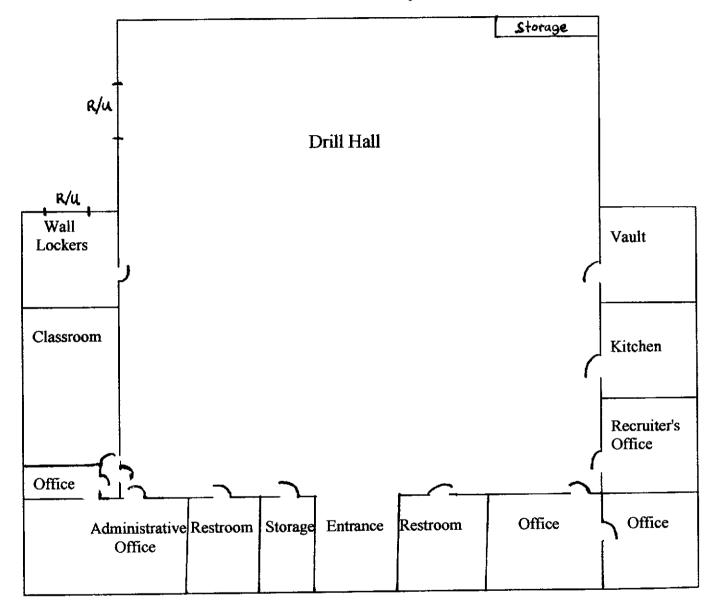

<u>Site Description</u>. The facility houses Btry A, 2<sup>nd</sup> Bn, 116<sup>th</sup> Field Artillery (FA) and has 3 full time employees. The armory building is a one-story structure that was constructed in 1978. The facility houses two administrative office areas, kitchen, mess hall, a classroom, a drill hall, a supply room, a break room/lounge, and a converted indoor firing range area used for storage. The Petroleum Oil and Lubricant (POL) storage is housed in a separate structure approximately 100 yards from the Armory. Refer to Building layout drawing and photos in Appendix D.

Asbestos Suspect Building Material Six types of building materials were identified as potentially containing asbestos and included two types of 12 by 12 floor tiles, three types of 2x4 ceiling tiles, and tar like sealant. A total of six bulk samples were collected randomly from the identified materials. Suspect materials for the surveyed areas are listed in the table below:

| Area                      | Floor           | Walls                       | Ceiling                | Other                       |
|---------------------------|-----------------|-----------------------------|------------------------|-----------------------------|
| Office Area               | Carpet          | Cement Block                | 2x4 Ceiling Tiles      | Black tar on<br>Supply duct |
| Office Area<br>Hallways   | 12x12" Tiles    | Cement Block                | 2x4 Ceiling Tiles      |                             |
| Drill Hall                | Cement          | Cement Block                | 2x4 Ceiling Tiles.     |                             |
| Lounge                    | Carpet on tiles | Cement with baseboard       | 4x8 wood ceiling tiles |                             |
| Cleaning Storage          | Cement          | Cement Block                | Concrete               |                             |
| Vault Storage             | Cement          | Wood Panels                 | Corrugated Steel       |                             |
| Supply Sergeant<br>Office | Carpet          | Wallboard &<br>Cement Block | 2x4 Ceiling Tiles      |                             |
| Supply Room               | Cement          | Cement Block                | Corrugated Steel       |                             |