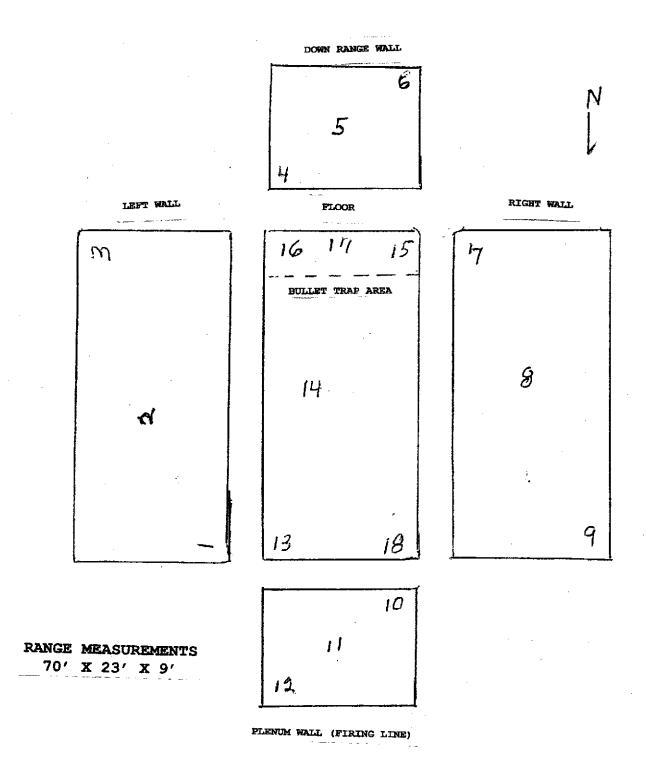

<u>Site Description</u>. The facility houses Btry A, 2<sup>nd</sup> Bn, 116<sup>th</sup> Field Artillery (FA) and has 3 full time employees. The armory building is a one-story structure that was constructed in 1978. The facility houses two administrative office areas, kitchen, mess hall, a classroom, a drill hall, a supply room, a break room/lounge, and a converted indoor firing range area used for storage. The Petroleum Oil and Lubricant (POL) storage is housed in a separate structure approximately 100 yards from the Armory. Refer to Building layout drawing and photos in Appendix D.

The indoor firing range should be properly cleaned and decontaminated in accordance to the instructions found in NG PAM 385-18. Appendix E contains recommended guidelines for cleaning and decontaminating indoor firing range.