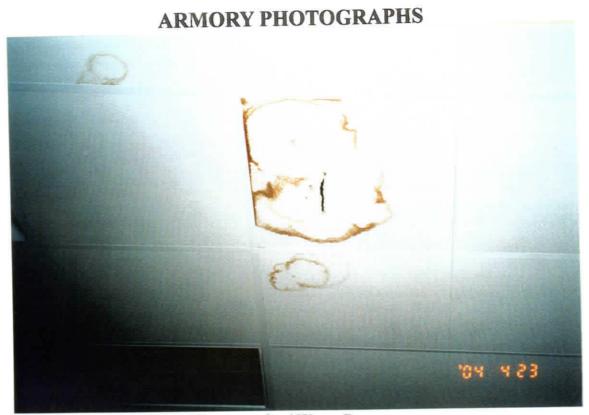

## **Appendices**

- A. References.
- B. Laboratory Analytical Results.
- C. Lab Chain of Custody.
- D. Floor Layout and Photographs.E. Indoor Firing Range Cleaning Guidance.

<u>Site Description</u>. The facility houses Btry A, 2<sup>nd</sup> Bn, 116<sup>th</sup> Field Artillery (FA) and has 3 full time employees. The armory building is a one-story structure that was constructed in 1978. The facility houses two administrative office areas, kitchen, mess hall, a classroom, a drill hall, a supply room, a break room/lounge, and a converted indoor firing range area used for storage. The Petroleum Oil and Lubricant (POL) storage is housed in a separate structure approximately 100 yards from the Armory. Refer to Building layout drawing and photos in Appendix D.