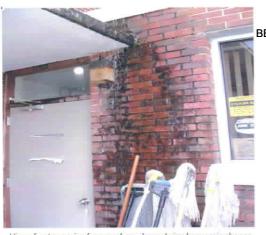

<u>Site Description</u>. The facility houses Btry A, 2<sup>nd</sup> Bn, 116<sup>th</sup> Field Artillery (FA) and has 3 full time employees. The armory building is a one-story structure that was constructed in 1978. The facility houses two administrative office areas, kitchen, mess hall, a classroom, a drill hall, a supply room, a break room/lounge, and a converted indoor firing range area used for storage. The Petroleum Oil and Lubricant (POL) storage is housed in a separate structure approximately 100 yards from the Armory. Refer to Building layout drawing and photos in Appendix D.

The indoor firing range should be properly cleaned and decontaminated in accordance to the instructions found in NG PAM 385-18. Appendix E contains recommended guidelines for cleaning and decontaminating indoor firing range.