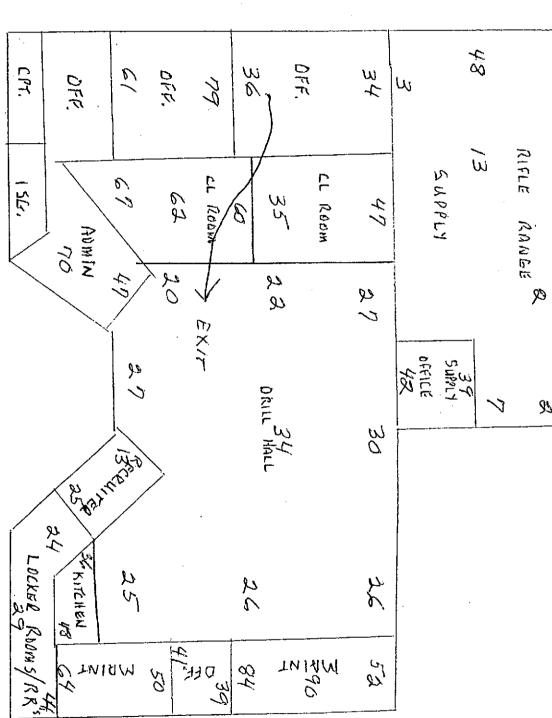

<u>Site Description</u>. The facility houses Btry A, 2<sup>nd</sup> Bn, 116<sup>th</sup> Field Artillery (FA) and has 3 full time employees. The armory building is a one-story structure that was constructed in 1978. The facility houses two administrative office areas, kitchen, mess hall, a classroom, a drill hall, a supply room, a break room/lounge, and a converted indoor firing range area used for storage. The Petroleum Oil and Lubricant (POL) storage is housed in a separate structure approximately 100 yards from the Armory. Refer to Building layout drawing and photos in Appendix D.

Asbestos Suspect Building Material Six types of building materials were identified as potentially containing asbestos and included two types of 12 by 12 floor tiles, three types of 2x4 ceiling tiles, and tar like sealant. A total of six bulk samples were collected randomly from the identified materials. Suspect materials for the surveyed areas are listed in the table below:

| Area                      | Floor           | Walls                       | Ceiling                | Other                       |
|---------------------------|-----------------|-----------------------------|------------------------|-----------------------------|
| Office Area               | Carpet          | Cement Block                | 2x4 Ceiling Tiles      | Black tar on<br>Supply duct |
| Office Area<br>Hallways   | 12x12" Tiles    | Cement Block                | 2x4 Ceiling Tiles      |                             |
| Drill Hall                | Cement          | Cement Block                | 2x4 Ceiling Tiles.     |                             |
| Lounge                    | Carpet on tiles | Cement with baseboard       | 4x8 wood ceiling tiles |                             |
| Cleaning Storage          | Cement          | Cement Block                | Concrete               |                             |
| Vault Storage             | Cement          | Wood Panels                 | Corrugated Steel       |                             |
| Supply Sergeant<br>Office | Carpet          | Wallboard &<br>Cement Block | 2x4 Ceiling Tiles      |                             |
| Supply Room               | Cement          | Cement Block                | Corrugated Steel       |                             |