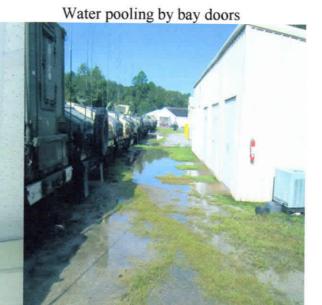

<u>Site Description</u>. The facility houses Btry A, 2<sup>nd</sup> Bn, 116<sup>th</sup> Field Artillery (FA) and has 3 full time employees. The armory building is a one-story structure that was constructed in 1978. The facility houses two administrative office areas, kitchen, mess hall, a classroom, a drill hall, a supply room, a break room/lounge, and a converted indoor firing range area used for storage. The Petroleum Oil and Lubricant (POL) storage is housed in a separate structure approximately 100 yards from the Armory. Refer to Building layout drawing and photos in Appendix D.