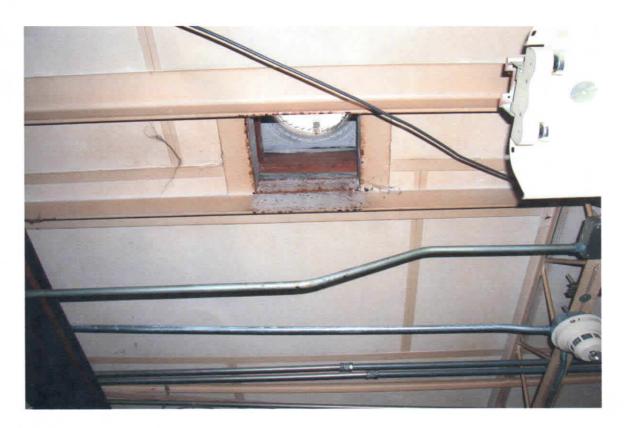

| Sample<br>Number | Sample Location                                                                       | Micrograms of lead (ug)<br>per square foot |
|------------------|---------------------------------------------------------------------------------------|--------------------------------------------|
| BTW001           | Top of lockers in the converted IFR by the trap area.                                 | 150                                        |
| BTW002           | Intake to the air handlers located on top of the trap area in the converted IFR.      | 4100                                       |
| BTW003           | Top of air handler in the converted IFR over the firing line area.                    | 6100                                       |
| BTW004           | Top of a winterization kit stored in the converted IFR.                               | 18                                         |
| BTW005           | Top of the microwave oven in the kitchen.                                             | 10                                         |
| BTW006           | Top of soda machine in the drill or assembly hall underneath the air supply diffuser. | 85                                         |
| BTW007           | Supply air diffuser in the office area                                                | 13                                         |
| BTW008           | Return air intake grill in office area hallway.                                       | 40                                         |
| BTW009           | Field blank                                                                           | <10                                        |

The indoor firing range should be properly cleaned and decontaminated in accordance to the instructions found in NG PAM 385-18. Appendix E contains recommended guidelines for cleaning and decontaminating indoor firing range.