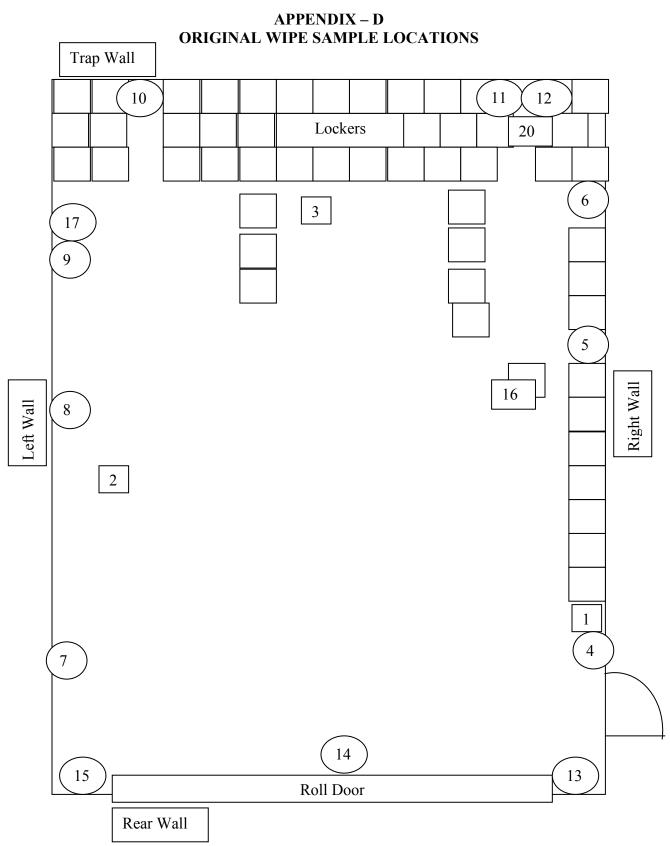

#### 5. FINDINGS AND DISCUSSION.

- a. General Information. Prior to this visit, the contractor reported the former IFR was cleaned and all samples were below the 200  $\mu$ g/ft² limit. The bullet trap, plenum components, soundproofing, lights, and firing points were removed. The baffles and radiant heaters were left in place. Five chain-link cages were installed.
- b. <u>Wipe Sampling</u>. Surface wipe samples were collected in accordance with the guidance provided in NG Pam 420-15. Sample information is presented in Appendices C and D of this report.
- c. Results. Out of 20 samples collected, 8 tested positive for lead. Five of these 8 were reported above 200  $\mu$ g/ft<sup>2</sup>, with 3 of those 5 above 1,000  $\mu$ g/ft<sup>2</sup>. Complete surface wipe sample results are provided in Appendix C of this report.
- 6. CONCLUSION. The floor, trap wall, and right wall in the Georgetown Readiness Center's former IFR are still contaminated with lead and need to be cleaned again. Also, the back wall in the plenum room was reported contaminated as well.