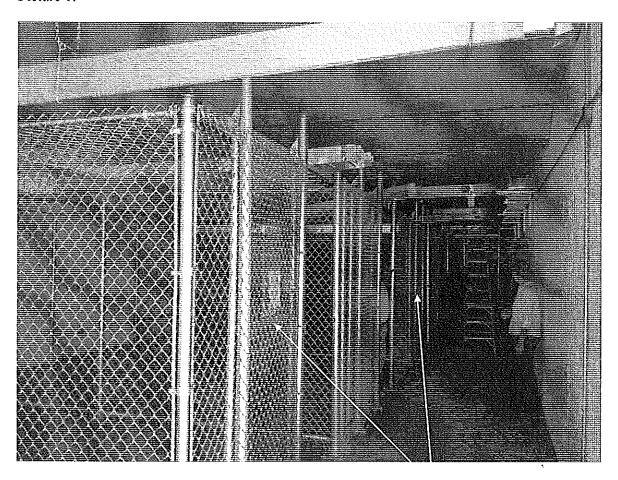

#### 5. FINDINGS AND DISCUSSION.

- a. General Information. Prior to this visit, the contractor reported the former IFR was cleaned and all samples were below the 200  $\mu$ g/ft² limit. The bullet trap, plenum components, soundproofing, lights, and firing points were removed. The baffles and radiant heaters were left in place. Five chain-link cages were installed.
- b. <u>Wipe Sampling</u>. Surface wipe samples were collected in accordance with the guidance provided in NG Pam 420-15. Sample information is presented in Appendices C and D of this report.
- c. Results. Out of 20 samples collected, 8 tested positive for lead. Five of these 8 were reported above 200  $\mu$ g/ft<sup>2</sup>, with 3 of those 5 above 1,000  $\mu$ g/ft<sup>2</sup>. Complete surface wipe sample results are provided in Appendix C of this report.
- 6. CONCLUSION. The floor, trap wall, and right wall in the Georgetown Readiness Center's former IFR are still contaminated with lead and need to be cleaned again. Also, the back wall in the plenum room was reported contaminated as well.