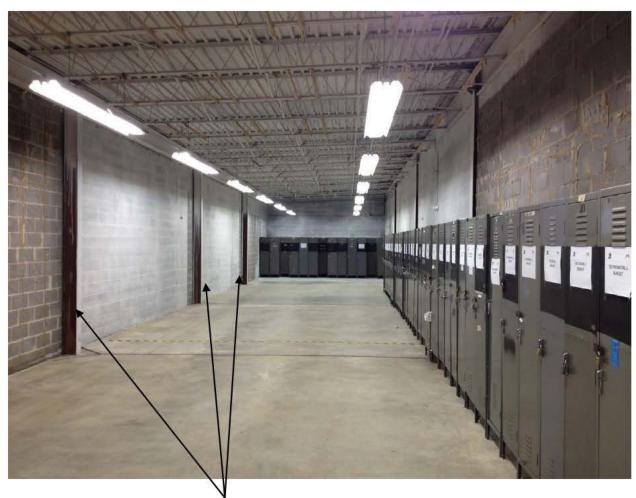

#### 5. FINDINGS AND DISCUSSION.

- a. General Information. Prior to this visit, the contractor reported the former IFR was cleaned and all samples were below the 200  $\mu$ g/ft² limit. The bullet trap, plenum components, soundproofing, lights, and firing points were removed. The baffles and radiant heaters were left in place. Five chain-link cages were installed.
- b. <u>Wipe Sampling</u>. Surface wipe samples were collected in accordance with the guidance provided in NG Pam 420-15. Sample information is presented in Appendices C and D of this report.
- c. Results. Out of 20 samples collected, 8 tested positive for lead. Five of these 8 were reported above 200  $\mu$ g/ft<sup>2</sup>, with 3 of those 5 above 1,000  $\mu$ g/ft<sup>2</sup>. Complete surface wipe sample results are provided in Appendix C of this report.
- 6. CONCLUSION. The floor, trap wall, and right wall in the Georgetown Readiness Center's former IFR are still contaminated with lead and need to be cleaned again. Also, the back wall in the plenum room was reported contaminated as well.