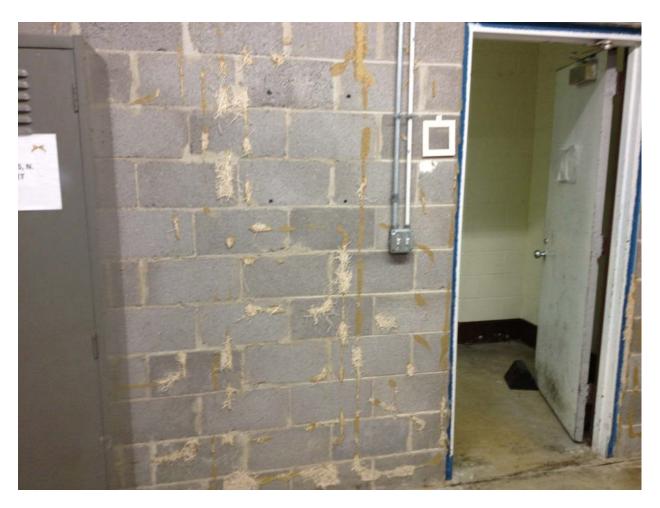

#### 5. FINDINGS AND DISCUSSION.

- a. General Information. Prior to this visit, the contractor reported the former IFR was cleaned and all samples were below the 200  $\mu$ g/ft² limit. The bullet trap, plenum components, soundproofing, lights, and firing points were removed. The baffles and radiant heaters were left in place. Five chain-link cages were installed.
- b. <u>Wipe Sampling</u>. Surface wipe samples were collected in accordance with the guidance provided in NG Pam 420-15. Sample information is presented in Appendices C and D of this report.
- c. Results. Out of 20 samples collected, 8 tested positive for lead. Five of these 8 were reported above 200  $\mu$ g/ft<sup>2</sup>, with 3 of those 5 above 1,000  $\mu$ g/ft<sup>2</sup>. Complete surface wipe sample results are provided in Appendix C of this report.
- 6. CONCLUSION. The floor, trap wall, and right wall in the Georgetown Readiness Center's former IFR are still contaminated with lead and need to be cleaned again. Also, the back wall in the plenum room was reported contaminated as well.

#### 4. METHODOLOGY.