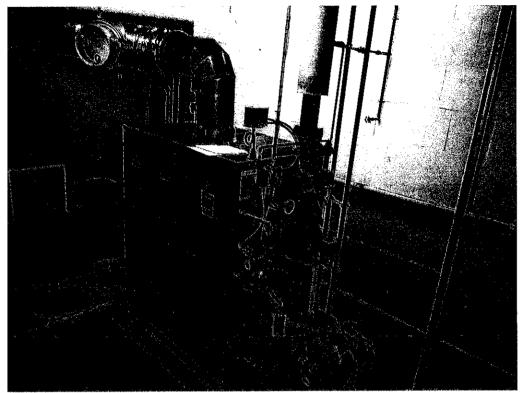

#### 5. FINDINGS AND DISCUSSION.

- a. General Information. Prior to this visit, the contractor reported the former IFR was cleaned and all samples were below the 200  $\mu$ g/ft² limit. The bullet trap, plenum components, soundproofing, lights, and firing points were removed. The baffles and radiant heaters were left in place. Five chain-link cages were installed.
- b. <u>Wipe Sampling</u>. Surface wipe samples were collected in accordance with the guidance provided in NG Pam 420-15. Sample information is presented in Appendices C and D of this report.
- c. Results. Out of 20 samples collected, 8 tested positive for lead. Five of these 8 were reported above 200  $\mu$ g/ft<sup>2</sup>, with 3 of those 5 above 1,000  $\mu$ g/ft<sup>2</sup>. Complete surface wipe sample results are provided in Appendix C of this report.
- 6. CONCLUSION. The floor, trap wall, and right wall in the Georgetown Readiness Center's former IFR are still contaminated with lead and need to be cleaned again. Also, the back wall in the plenum room was reported contaminated as well.