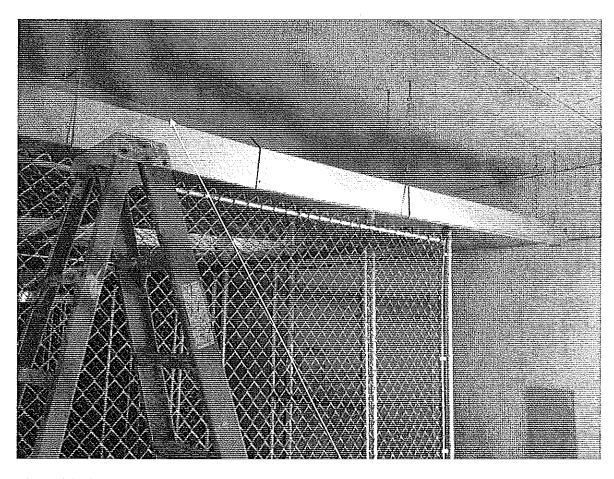

#### 5. FINDINGS AND DISCUSSION.

- a. General Information. Prior to this visit, the contractor reported the former IFR was cleaned and all samples were below the 200  $\mu$ g/ft² limit. The bullet trap, plenum components, soundproofing, lights, and firing points were removed. The baffles and radiant heaters were left in place. Five chain-link cages were installed.
- b. <u>Wipe Sampling</u>. Surface wipe samples were collected in accordance with the guidance provided in NG Pam 420-15. Sample information is presented in Appendices C and D of this report.
- c. Results. Out of 20 samples collected, 8 tested positive for lead. Five of these 8 were reported above 200  $\mu$ g/ft<sup>2</sup>, with 3 of those 5 above 1,000  $\mu$ g/ft<sup>2</sup>. Complete surface wipe sample results are provided in Appendix C of this report.
- 6. CONCLUSION. The floor, trap wall, and right wall in the Georgetown Readiness Center's former IFR are still contaminated with lead and need to be cleaned again. Also, the back wall in the plenum room was reported contaminated as well.