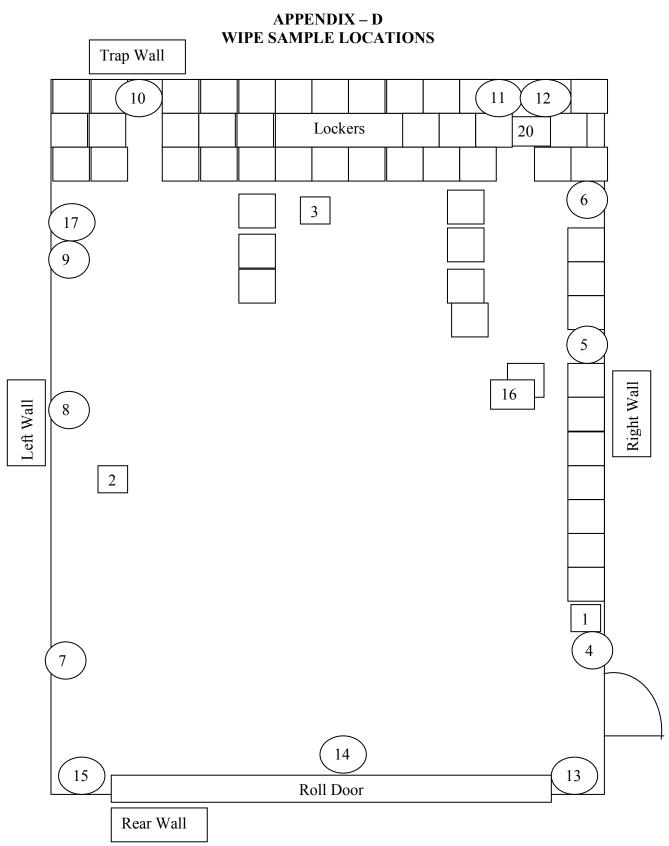

#### 5. FINDINGS AND DISCUSSION.

- a. General Information. Prior to this visit, the contractor reported the former IFR was cleaned and all samples were below the 200  $\mu$ g/ft² limit. The bullet trap, plenum components, soundproofing, lights, and firing points were removed. The baffles and radiant heaters were left in place. Five chain-link cages were installed.
- b. <u>Wipe Sampling</u>. Surface wipe samples were collected in accordance with the guidance provided in NG Pam 420-15. Sample information is presented in Appendices C and D of this report.
- c. Results. Out of 20 samples collected, 8 tested positive for lead. Five of these 8 were reported above 200  $\mu$ g/ft<sup>2</sup>, with 3 of those 5 above 1,000  $\mu$ g/ft<sup>2</sup>. Complete surface wipe sample results are provided in Appendix C of this report.
- 6. CONCLUSION. The floor, trap wall, and right wall in the Georgetown Readiness Center's former IFR are still contaminated with lead and need to be cleaned again. Also, the back wall in the plenum room was reported contaminated as well.

#### 4. METHODOLOGY.

#### b. Wipe Sampling Protocol.

- (1) Procedures. Surface wipe sampling methods were conducted in accordance with NG PAM 420-15 and OSHA's Technical Manual, 5<sup>th</sup> edition (references 1 and 8).
- (2) Media. Ghost Wipes were used for sample collection and were placed in 68mL HotBlock digestion vessels. Templates (10 cm x 10 cm) were used to ensure uniform wipe area.
- (3) Lab Analysis. All samples were sent to Aerosol Monitoring & Analysis (AMA) Analytical Services, Inc., an American Industrial Hygiene Association (AIHA) accredited