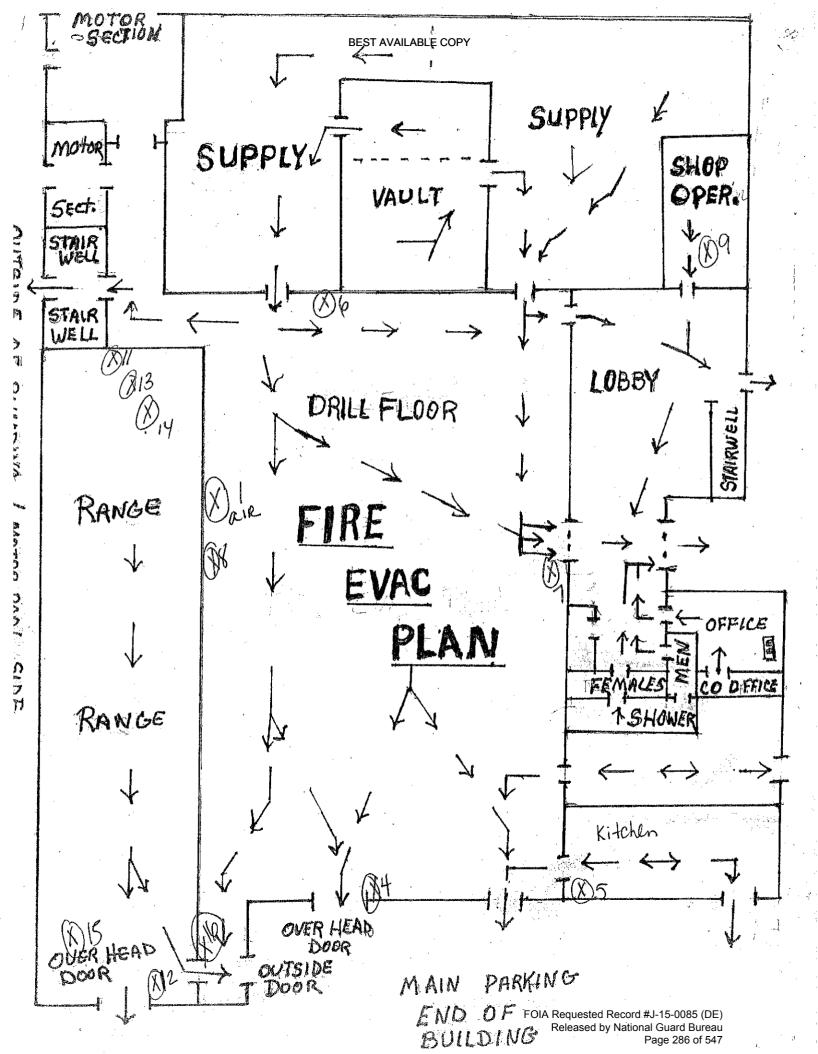

#### 5. FINDINGS AND DISCUSSION.

- a. General Information. Prior to this visit, the contractor reported the former IFR was cleaned and all samples were below the 200  $\mu$ g/ft² limit. The bullet trap, plenum components, soundproofing, lights, and firing points were removed. The baffles and radiant heaters were left in place. Five chain-link cages were installed.
- b. <u>Wipe Sampling</u>. Surface wipe samples were collected in accordance with the guidance provided in NG Pam 420-15. Sample information is presented in Appendices C and D of this report.
- c. Results. Out of 20 samples collected, 8 tested positive for lead. Five of these 8 were reported above 200  $\mu$ g/ft<sup>2</sup>, with 3 of those 5 above 1,000  $\mu$ g/ft<sup>2</sup>. Complete surface wipe sample results are provided in Appendix C of this report.
- 6. CONCLUSION. The floor, trap wall, and right wall in the Georgetown Readiness Center's former IFR are still contaminated with lead and need to be cleaned again. Also, the back wall in the plenum room was reported contaminated as well.