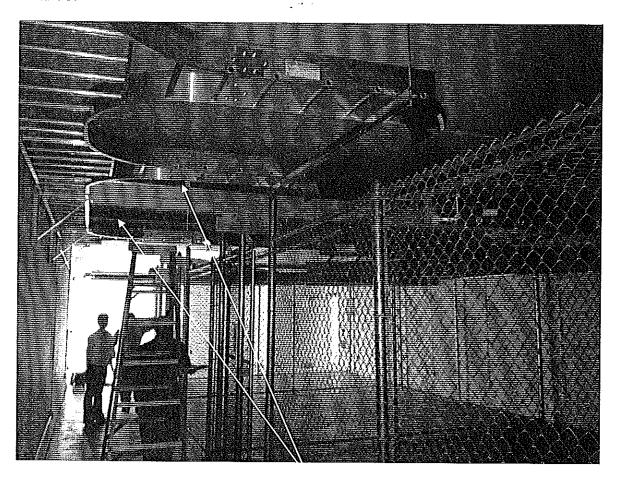

#### 5. FINDINGS AND DISCUSSION.

- a. General Information. Prior to this visit, the contractor reported the former IFR was cleaned and all samples were below the 200  $\mu$ g/ft² limit. The bullet trap, plenum components, soundproofing, lights, and firing points were removed. The baffles and radiant heaters were left in place. Five chain-link cages were installed.
- b. <u>Wipe Sampling</u>. Surface wipe samples were collected in accordance with the guidance provided in NG Pam 420-15. Sample information is presented in Appendices C and D of this report.
- c. Results. Out of 20 samples collected, 8 tested positive for lead. Five of these 8 were reported above 200  $\mu$ g/ft<sup>2</sup>, with 3 of those 5 above 1,000  $\mu$ g/ft<sup>2</sup>. Complete surface wipe sample results are provided in Appendix C of this report.
- 6. CONCLUSION. The floor, trap wall, and right wall in the Georgetown Readiness Center's former IFR are still contaminated with lead and need to be cleaned again. Also, the back wall in the plenum room was reported contaminated as well.