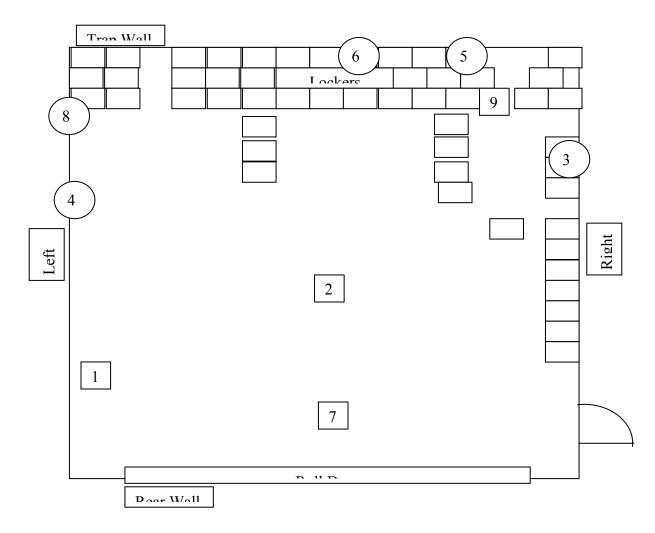

#### 5. FINDINGS AND DISCUSSION.

- a. General Information. Prior to this visit, the contractor reported the former IFR was cleaned and all samples were below the 200  $\mu$ g/ft² limit. The bullet trap, plenum components, soundproofing, lights, and firing points were removed. The baffles and radiant heaters were left in place. Five chain-link cages were installed.
- b. <u>Wipe Sampling</u>. Surface wipe samples were collected in accordance with the guidance provided in NG Pam 420-15. Sample information is presented in Appendices C and D of this report.
- c. Results. Out of 20 samples collected, 8 tested positive for lead. Five of these 8 were reported above 200  $\mu$ g/ft<sup>2</sup>, with 3 of those 5 above 1,000  $\mu$ g/ft<sup>2</sup>. Complete surface wipe sample results are provided in Appendix C of this report.
- 6. CONCLUSION. The floor, trap wall, and right wall in the Georgetown Readiness Center's former IFR are still contaminated with lead and need to be cleaned again. Also, the back wall in the plenum room was reported contaminated as well.