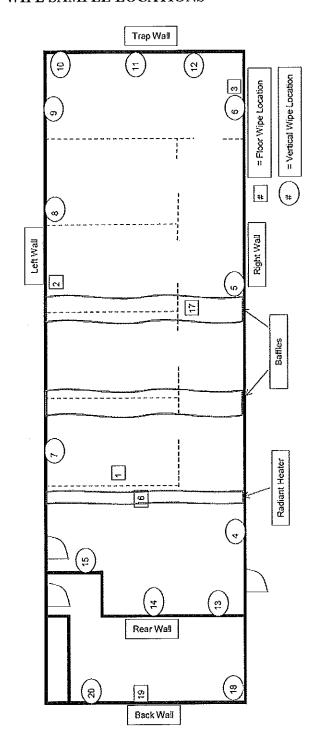

#### 5. FINDINGS AND DISCUSSION.

- a. General Information. Prior to this visit, the contractor reported the former IFR was cleaned and all samples were below the 200  $\mu$ g/ft² limit. The bullet trap, plenum components, soundproofing, lights, and firing points were removed. The baffles and radiant heaters were left in place. Five chain-link cages were installed.
- b. <u>Wipe Sampling</u>. Surface wipe samples were collected in accordance with the guidance provided in NG Pam 420-15. Sample information is presented in Appendices C and D of this report.
- c. Results. Out of 20 samples collected, 8 tested positive for lead. Five of these 8 were reported above 200  $\mu$ g/ft<sup>2</sup>, with 3 of those 5 above 1,000  $\mu$ g/ft<sup>2</sup>. Complete surface wipe sample results are provided in Appendix C of this report.
- 6. CONCLUSION. The floor, trap wall, and right wall in the Georgetown Readiness Center's former IFR are still contaminated with lead and need to be cleaned again. Also, the back wall in the plenum room was reported contaminated as well.