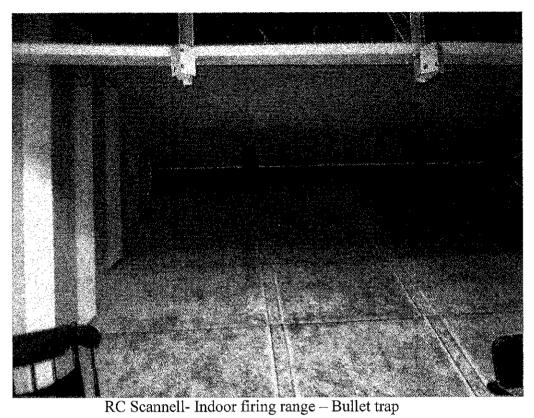

#### 5. FINDINGS AND DISCUSSION.

- a. General Information. Prior to this visit, the contractor reported the former IFR was cleaned and all samples were below the 200  $\mu$ g/ft² limit. The bullet trap, plenum components, soundproofing, lights, and firing points were removed. The baffles and radiant heaters were left in place. Five chain-link cages were installed.
- b. <u>Wipe Sampling</u>. Surface wipe samples were collected in accordance with the guidance provided in NG Pam 420-15. Sample information is presented in Appendices C and D of this report.
- c. Results. Out of 20 samples collected, 8 tested positive for lead. Five of these 8 were reported above 200  $\mu$ g/ft<sup>2</sup>, with 3 of those 5 above 1,000  $\mu$ g/ft<sup>2</sup>. Complete surface wipe sample results are provided in Appendix C of this report.
- 6. CONCLUSION. The floor, trap wall, and right wall in the Georgetown Readiness Center's former IFR are still contaminated with lead and need to be cleaned again. Also, the back wall in the plenum room was reported contaminated as well.