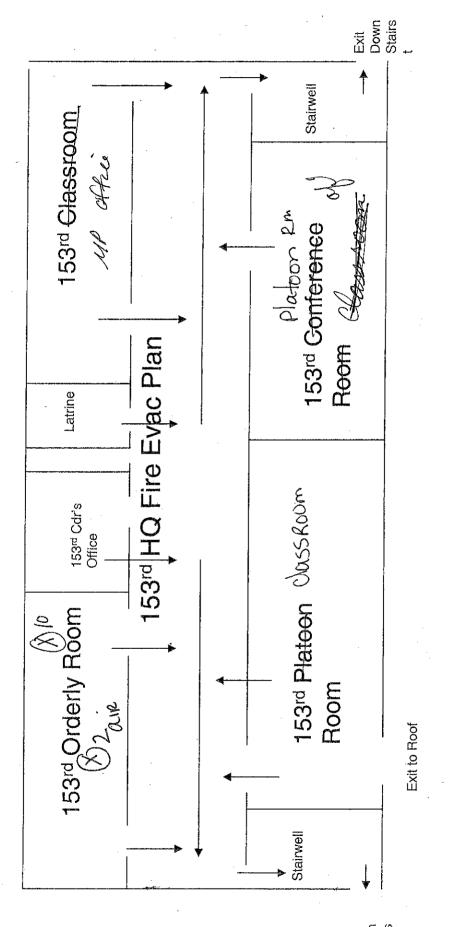

#### 5. FINDINGS AND DISCUSSION.

- a. General Information. Prior to this visit, the contractor reported the former IFR was cleaned and all samples were below the 200  $\mu$ g/ft² limit. The bullet trap, plenum components, soundproofing, lights, and firing points were removed. The baffles and radiant heaters were left in place. Five chain-link cages were installed.
- b. <u>Wipe Sampling</u>. Surface wipe samples were collected in accordance with the guidance provided in NG Pam 420-15. Sample information is presented in Appendices C and D of this report.
- c. Results. Out of 20 samples collected, 8 tested positive for lead. Five of these 8 were reported above 200  $\mu$ g/ft<sup>2</sup>, with 3 of those 5 above 1,000  $\mu$ g/ft<sup>2</sup>. Complete surface wipe sample results are provided in Appendix C of this report.
- 6. CONCLUSION. The floor, trap wall, and right wall in the Georgetown Readiness Center's former IFR are still contaminated with lead and need to be cleaned again. Also, the back wall in the plenum room was reported contaminated as well.