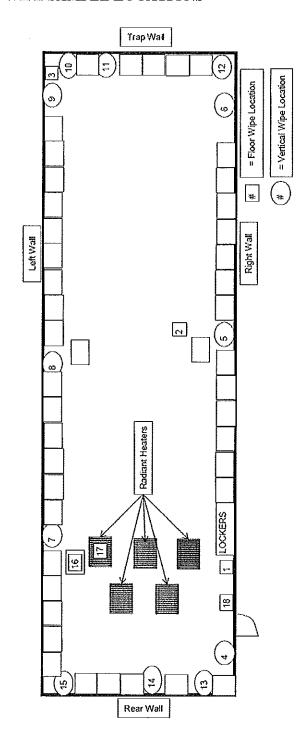

#### 5. FINDINGS AND DISCUSSION.

- a. General Information. Prior to this visit, the contractor reported the former IFR was cleaned and all samples were below the 200  $\mu$ g/ft² limit. The bullet trap, plenum components, soundproofing, lights, and firing points were removed. The baffles and radiant heaters were left in place. Five chain-link cages were installed.
- b. <u>Wipe Sampling</u>. Surface wipe samples were collected in accordance with the guidance provided in NG Pam 420-15. Sample information is presented in Appendices C and D of this report.
- c. Results. Out of 20 samples collected, 8 tested positive for lead. Five of these 8 were reported above 200  $\mu$ g/ft<sup>2</sup>, with 3 of those 5 above 1,000  $\mu$ g/ft<sup>2</sup>. Complete surface wipe sample results are provided in Appendix C of this report.
- 6. CONCLUSION. The floor, trap wall, and right wall in the Georgetown Readiness Center's former IFR are still contaminated with lead and need to be cleaned again. Also, the back wall in the plenum room was reported contaminated as well.

#### 7. RECOMMENDATIONS.

- a. <u>Decontamination Requirements</u>. Re-clean the floor area and walls and decontaminate in accordance with guidance in NG Pam 420-15. (RAC 3) (NG Pam 420-15, reference 1)
- b. <u>Dust Removal</u>. Wipe down or remove the baffles to remove any remaining lead and/or dust. (RAC 4) (NG Pam 420-15, reference 1)
- c. <u>Additional Sampling</u>. Collect more wipe samples once the re-cleaning is completed. (RAC 4) (NG Pam 420-15, reference 1)
- d. <u>Limited Access</u>. Continue to limit access to the former IFR area to personnel involved in the decontamination/conversion operation. (RAC 4) (NG PAM 420-15, reference 1)
- e. <u>Encapsulation</u>. When re-sampling verifies that lead levels are below 200  $\mu$ g/ft2, coat the walls will a sealant to encapsulate any remaining lead dust. Seal the concrete floors with deck enamel and then tile or cover with linoleum. (RAC 4) (NG PAM 420-15, reference 1)