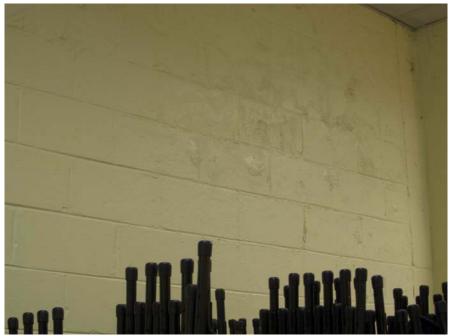

#### 5. FINDINGS AND DISCUSSION.

- a. General Information. Prior to this visit, the contractor reported the former IFR was cleaned and all samples were below the 200  $\mu$ g/ft² limit. The bullet trap, plenum components, soundproofing, lights, and firing points were removed. The baffles and radiant heaters were left in place. Five chain-link cages were installed.
- b. <u>Wipe Sampling</u>. Surface wipe samples were collected in accordance with the guidance provided in NG Pam 420-15. Sample information is presented in Appendices C and D of this report.
- c. Results. Out of 20 samples collected, 8 tested positive for lead. Five of these 8 were reported above 200  $\mu$ g/ft<sup>2</sup>, with 3 of those 5 above 1,000  $\mu$ g/ft<sup>2</sup>. Complete surface wipe sample results are provided in Appendix C of this report.
- 6. CONCLUSION. The floor, trap wall, and right wall in the Georgetown Readiness Center's former IFR are still contaminated with lead and need to be cleaned again. Also, the back wall in the plenum room was reported contaminated as well.