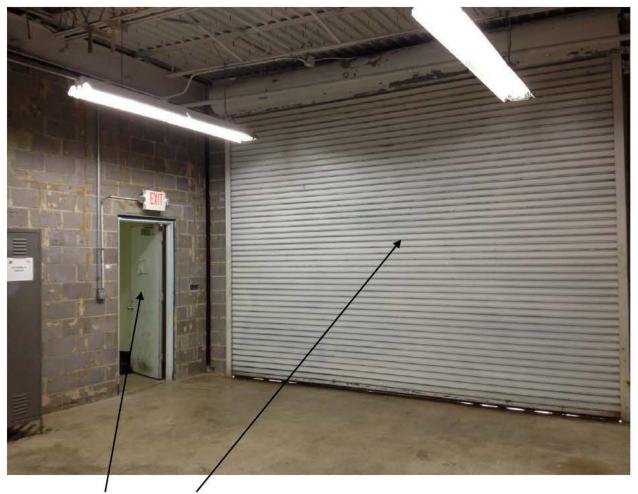

#### 5. FINDINGS AND DISCUSSION.

- a. General Information. Prior to this visit, the contractor reported the former IFR was cleaned and all samples were below the 200  $\mu$ g/ft² limit. The bullet trap, plenum components, soundproofing, lights, and firing points were removed. The baffles and radiant heaters were left in place. Five chain-link cages were installed.
- b. <u>Wipe Sampling</u>. Surface wipe samples were collected in accordance with the guidance provided in NG Pam 420-15. Sample information is presented in Appendices C and D of this report.
- c. Results. Out of 20 samples collected, 8 tested positive for lead. Five of these 8 were reported above 200  $\mu$ g/ft<sup>2</sup>, with 3 of those 5 above 1,000  $\mu$ g/ft<sup>2</sup>. Complete surface wipe sample results are provided in Appendix C of this report.
- 6. CONCLUSION. The floor, trap wall, and right wall in the Georgetown Readiness Center's former IFR are still contaminated with lead and need to be cleaned again. Also, the back wall in the plenum room was reported contaminated as well.