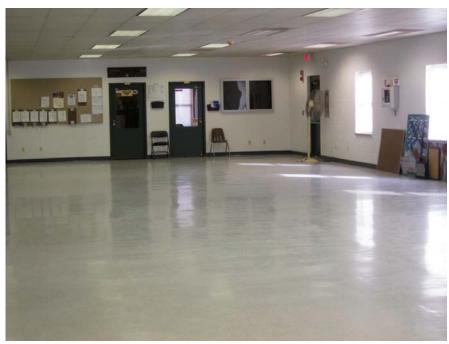

#### 5. FINDINGS AND DISCUSSION.

- a. General Information. Prior to this visit, the contractor reported the former IFR was cleaned and all samples were below the 200  $\mu$ g/ft² limit. The bullet trap, plenum components, soundproofing, lights, and firing points were removed. The baffles and radiant heaters were left in place. Five chain-link cages were installed.
- b. <u>Wipe Sampling</u>. Surface wipe samples were collected in accordance with the guidance provided in NG Pam 420-15. Sample information is presented in Appendices C and D of this report.
- c. Results. Out of 20 samples collected, 8 tested positive for lead. Five of these 8 were reported above 200  $\mu$ g/ft<sup>2</sup>, with 3 of those 5 above 1,000  $\mu$ g/ft<sup>2</sup>. Complete surface wipe sample results are provided in Appendix C of this report.
- 6. CONCLUSION. The floor, trap wall, and right wall in the Georgetown Readiness Center's former IFR are still contaminated with lead and need to be cleaned again. Also, the back wall in the plenum room was reported contaminated as well.