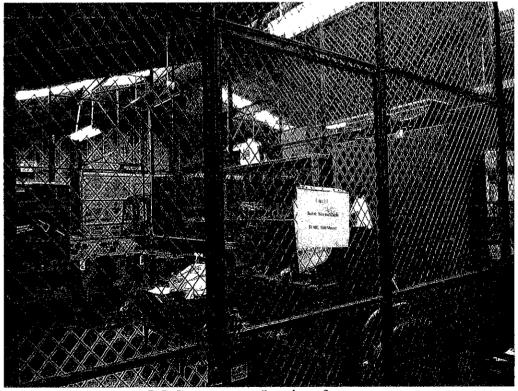

#### 5. FINDINGS AND DISCUSSION.

- a. General Information. Prior to this visit, the contractor reported the former IFR was cleaned and all samples were below the 200  $\mu$ g/ft² limit. The bullet trap, plenum components, soundproofing, lights, and firing points were removed. The baffles and radiant heaters were left in place. Five chain-link cages were installed.
- b. <u>Wipe Sampling</u>. Surface wipe samples were collected in accordance with the guidance provided in NG Pam 420-15. Sample information is presented in Appendices C and D of this report.
- c. Results. Out of 20 samples collected, 8 tested positive for lead. Five of these 8 were reported above 200  $\mu$ g/ft<sup>2</sup>, with 3 of those 5 above 1,000  $\mu$ g/ft<sup>2</sup>. Complete surface wipe sample results are provided in Appendix C of this report.
- 6. CONCLUSION. The floor, trap wall, and right wall in the Georgetown Readiness Center's former IFR are still contaminated with lead and need to be cleaned again. Also, the back wall in the plenum room was reported contaminated as well.