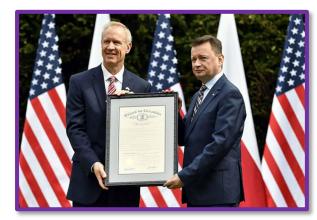

1992: Then-Chief of the NGB, Lt Gen John B Conaway, lays a wreath at the Freedom Monument in Riga, Latvia

2018: Illinois Gov. Bruce Rauner and Polish Defense Minister Mariusz Blaszczak mark SPP's 25<sup>th</sup> anniversary