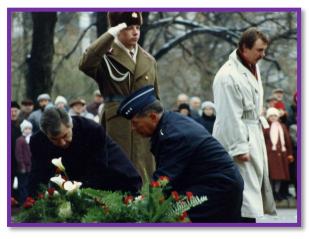

1992: Then-Chief of the NGB, Lt Gen John B Conaway, lays a wreath at the Freedom Monument in Riga, Latvia

2018: Illinois Gov. Bruce Rauner and Polish Defense Minister Mariusz Blaszczak mark SPP's 25<sup>th</sup> anniversary