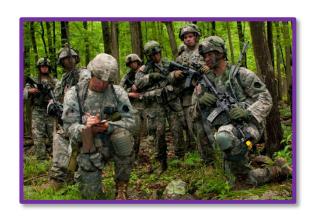

The Indiana Air National Guard's 122<sup>nd</sup> Fighter Wing hosts members of Niger's armed forces.