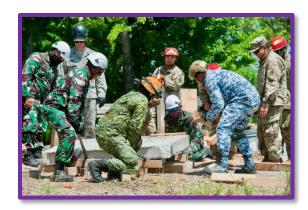

Soldiers from Hungary, Serbia, and the Ohio National Guard practiced small unit infantry tactics at the "Neighbors 2018" exercise in Hungary

- Infantry tactics
- Engineer activities
- Counter-terrorism
- Military medical