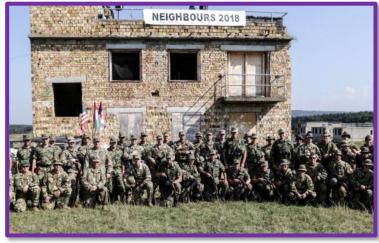

Soldiers from Hungary, Serbia, and the Ohio National Guard practiced small unit infantry tactics at the "Neighbors 2018" exercise in Hungary

- Infantry tactics
- Engineer activities
- Counter-terrorism
- Military medical