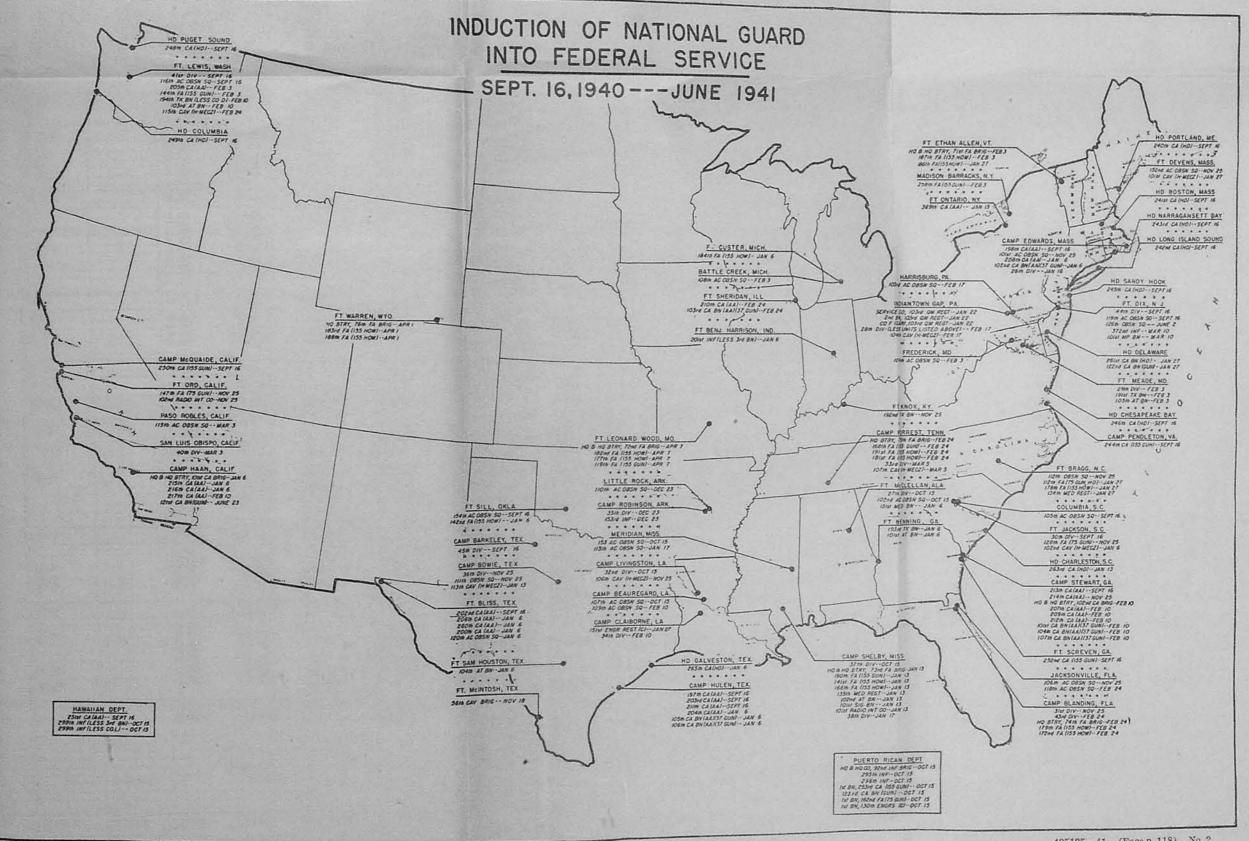

The induction of the National Guard into the military service of the United States during the fiscal year just closed, is the culmination of 20 years of effort. It seems appropriate therefore to make a record at this time of several important factors extending back over this 20-year period.

The induction process in 1940–41, which will be described in detail later at a proper place in this report, was conducted in a relatively smooth and simple manner without drastic reorganization only because of the excellent plan, careful organization, and intelligent progress made during the 20 years last past.