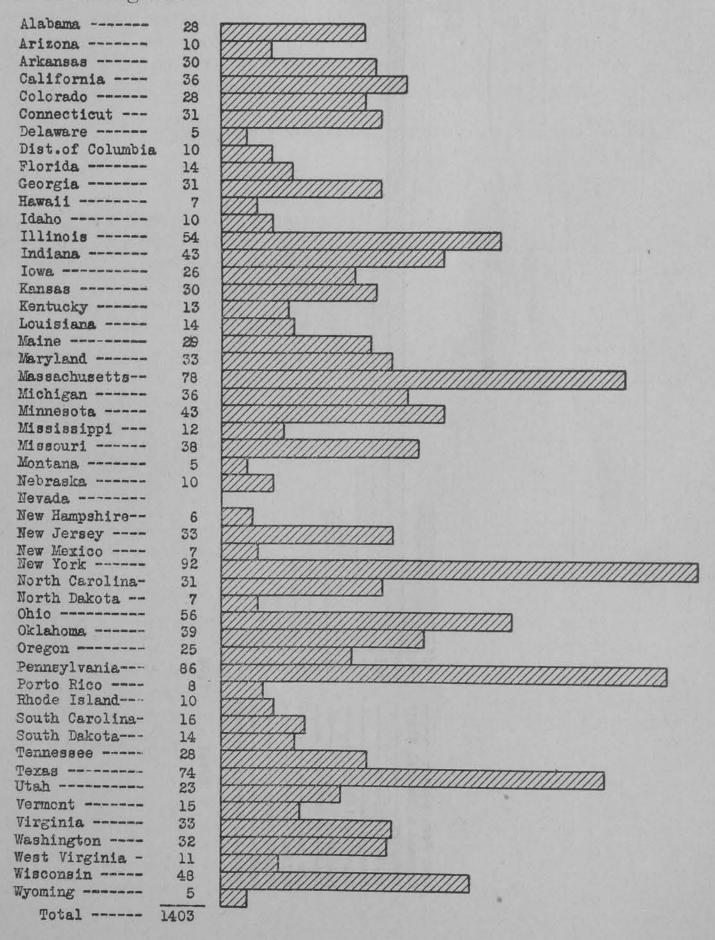

ies existing in the quota for that course, after the list of principals was exhausted, were filled from the list of alternates. In each case an effort was made to fill the vacancy created by the inability of a principal to attend by an alternate from the same State if one was available, otherwise from the list of alternates at large. The two factors governing the allotment of principals to the several States were the number of troops of a particular branch in the State and the number of officers or men of that branch who had already attended courses at service schools. This method proved to be satisfactory and will be continued next year.

The number of National Guard officers attending service schools from 1920 to June 30, 1926, is shown by States and by schools in

the following table:



## By Schools.



The Militia Bureau appreciated the cooperation and efforts shown by the faculty bodies of the different service schools who, by their attitude, have assisted in making these courses successful and of such great value to the National Guard.

REGULAR ARMY OFFICERS ON DUTY WITH THE NATIONAL GUARD

In order to carry out the provisions of the national defense act, Regular Army officers and noncommissioned officers are assigned to duty with the National Guard for the purpose of assisting in the training of its various units. The basis of such assignment is one officer per battalion or equivalent unit. Officers on duty in the Militia Bureau, at corps area headquarters, and with National Guard division headquarters are also charged to the total National Guard allotment. The num