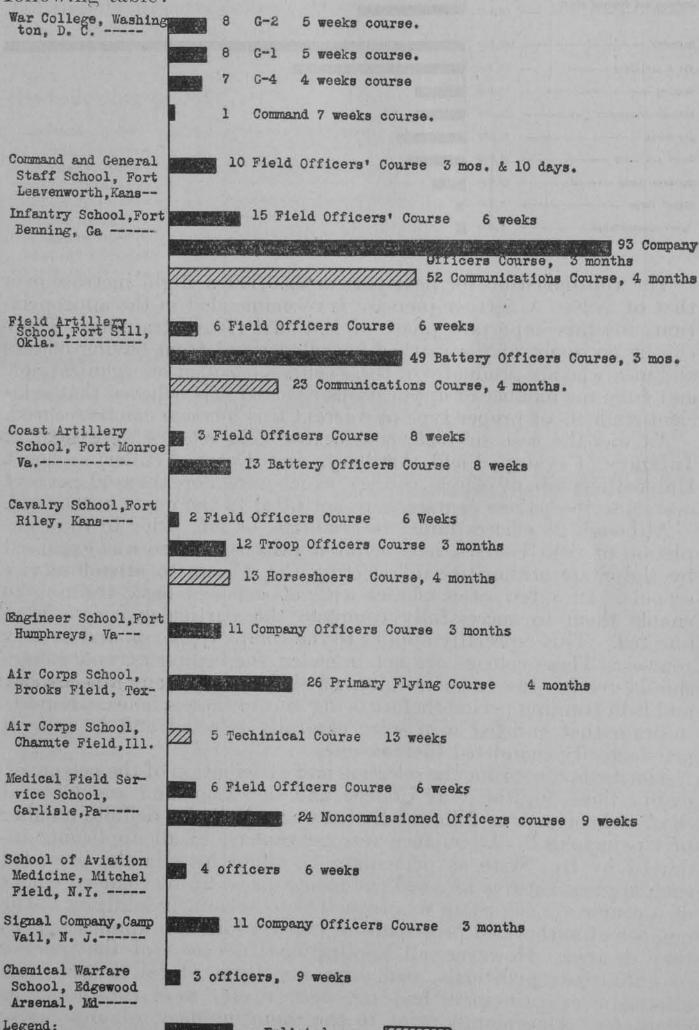

y its adoption. It is hoped the present high state of interest can be maintained, to the end that the National Guard will be well represented in the national matches when next held. The results of the past years have well demonstrated the value of the matches as a means of promoting interest in marksmanship and for the development of competent instructors.

#### SERVICE SCHOOLS

During the school year 1925–26, which coincides with the fiscal year 1926, 288 officers and 117 enlisted men were sent to courses for National Guard personnel at various Army service schools. This is an increase of 12 officers and 52 enlisted men over the number sent in the fiscal year 1925. The schools, length of courses, and the number of officers and enlisted men attending each is shown in the following table:



Enlisted men

Officers -----

For the fiscal year 1926, \$340,500 was appropriated by Congress for the attendance of National Guard personnel at service schools. This amount, after deducting lump sums for the Army War College, Command and General Staff School, Air Corps, and Signal Corps. was divided on the basis of the strength of the different branches of the service. Table IX below indicates how the division was made:



The appropriation for next year is \$350,000, a slight increase over that of 1926. A further increase is recommended in the appropriations for this important phase of National Guard training. There can be no doubt of the marked benefit derived from having officers and men who are graduates of these courses enrolled in organizations, and from the number of applications