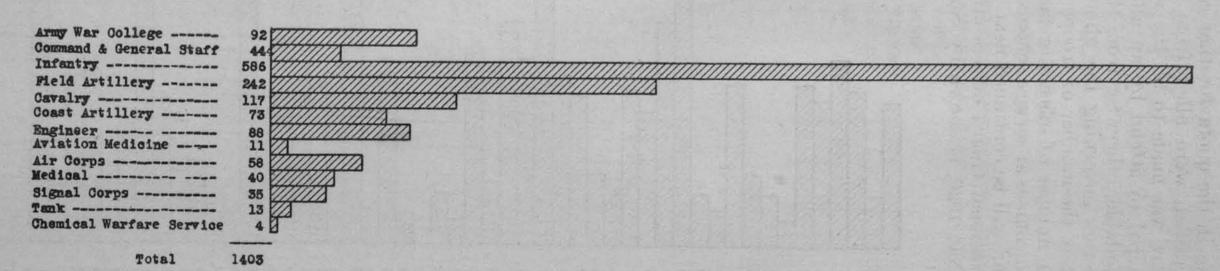

e quota for that course, after the list of principals was exhausted, were filled from the list of alternates. In each case an effort was made to fill the vacancy created by the inability of a principal to attend by an alternate from the same State if one was available, otherwise from the list of alternates at large. The two factors governing the allotment of principals to the several States were the number of troops of a particular branch in the State and the number of officers or men of that branch who had already attended courses at service schools. This method proved to be satisfactory and will be continued next year.

The number of National Guard officers attending service schools from 1920 to June 30, 1926, is shown by States and by schools in

the following table:



## By Schools.



The Militia Bureau appreciated the cooperation and efforts shown by the faculty bodies of the different service schools who, by their attitude, have assisted in making these courses successful and of such great value to the National Guard.

REGULAR ARMY OFFICERS ON DUTY WITH THE NATIONAL GUARD

In order to carry out the provisions of the national defense act, Regular Army officers and noncommissioned officers are assigned to duty with the National Guard for the purpose of assisting in the training of its various units. The basis of such assignment is one officer per battalion or equivalent unit. Officers on duty in the Militia Bureau, at corps area headquarters, and with National Guard division headquarters are also charged to the total National Guard allotment. The number of officers re