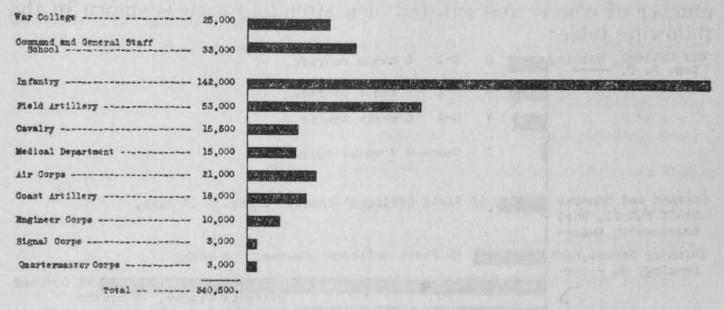

s with the fiscal year 1926, 288 officers and 117 enlisted men were sent to courses for National Guard personnel at various Army service schools. This is an increase of 12 officers and 52 enlisted men over the number sent in the fiscal year 1925. The schools, length of courses, and the number of officers and enlisted men attending each is shown in the following table:



Enlisted men

Officers -----

For the fiscal year 1926, \$340,500 was appropriated by Congress for the attendance of National Guard personnel at service schools. This amount, after deducting lump sums for the Army War College, Command and General Staff School, Air Corps, and Signal Corps. was divided on the basis of the strength of the different branches of the service. Table IX below indicates how the division was made:



The appropriation for next year is \$350,000, a slight increase over that of 1926. A further increase is recommended in the appropriations for this important phase of National Guard training. There can be no doubt of the marked benefit derived from having officers and men who are graduates of these courses enrolled in organizations, and from the number of applications received it is believed that sufficient students of proper type to warrant this increase can be secured.

As was the case in 1925, courses for field officers were held at Infantry, Cavalry, Field Artillery, and Coast Artillery schools. Unlike the company officers' courses, which were more than 50 per cent oversubscribed, these courses were not filled to the quote authorized.

Although 28 officers failed to graduate, or left