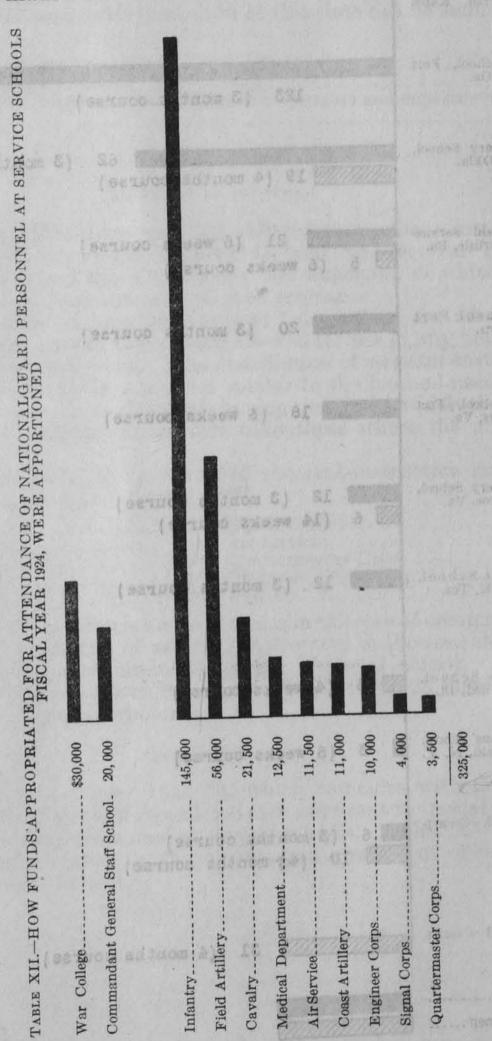

## TABLE OF CONTENTS

| Iilitia Bu      | reau personnel                                                                     |   |
|-----------------|------------------------------------------------------------------------------------|---|
| gamzau          | on of the Minua Dureau                                                             |   |
| cuvities_       |                                                                                    |   |
| Sectio          | ons of the Militia Bureau:                                                         |   |
| A               | dministration                                                                      |   |
| P               | crsonner                                                                           |   |
|                 | Assignment of officers                                                             |   |
|                 | Changes in omcers                                                                  |   |
|                 | CAMPILLA COLOTT OF OTHICCES                                                        |   |
|                 | Examination of officers                                                            |   |
|                 | rederal recognition of officers                                                    |   |
|                 | Legislation affecting National Guard personnel                                     |   |
|                 | National Guard Reserve                                                             |   |
|                 | Oath of office for officers                                                        |   |
|                 | Officers, strength on June 30 1924                                                 |   |
|                 | Unicers Reserve Corns                                                              |   |
|                 | Trocurement of others                                                              |   |
|                 |                                                                                    |   |
|                 | Quality of officers<br>Register, National Guard                                    |   |
|                 | Register, National Guard Separation of officers                                    |   |
|                 | Separation of officersState Staff Corps and DepartmentsUnassigned list of officers |   |
|                 | State Staff Corps and Departments                                                  |   |
| 0               | Bucd mic of officers                                                               |   |
| O.              | - Postation Carlotte                                                               |   |
|                 | Development of National Guard, Tables III to VIII, in-                             |   |
|                 |                                                                                    | 1 |
|                 | rederany recognized units, June 30, 1924. Table X                                  |   |
|                 | O'Ballization                                                                      |   |
|                 | Recognized units, June 30, 1924, Table X                                           |   |
|                 | Special allotments, Table IX                                                       |   |
|                 | Strength of National Guard, 1924 Units federally recognized 1924                   |   |
|                 |                                                                                    |   |
|                 | A THUS CHODISHICIENT TOYAL TODAY TO                                                |   |
| Tr              | . Table III                                                                        |   |
| Act of the same | Air Service training                                                               |   |
|                 | Armory training                                                                    |   |
|                 | Armory training  Attendance at service schools, Table XI  Cavalry training         |   |
|                 | Cavalry training                                                                   |   |
| 10.00           | Coast Artillery training                                                           |   |
|                 | Correspondence courses                                                             |   |
|                 | Courses at service schools                                                         |   |
| 26              | Division Trains training                                                           |   |
|                 | Engineer training                                                                  |   |
|                 | Engineer trainingField Artillery trainingField training                            |   |
|                 | Field training                                                                     |   |
|                 | Funds for attendance at service schools, Table XII                                 |   |
|                 | Infantry training                                                                  |   |
|                 | Instructors                                                                        |   |
|                 | Medical Department training                                                        |   |
|                 | Mational fille matches Camp Porny Obia                                             |   |
|                 | National Guard officers attending again                                            |   |
| B. C. S. C.     | Table XIII                                                                         |   |
|                 | Officers in charge of National Court of                                            |   |
|                 | Officers of Regular Army on duty with National Guard                               |   |
|                 | Mational Guard                                                                     |   |