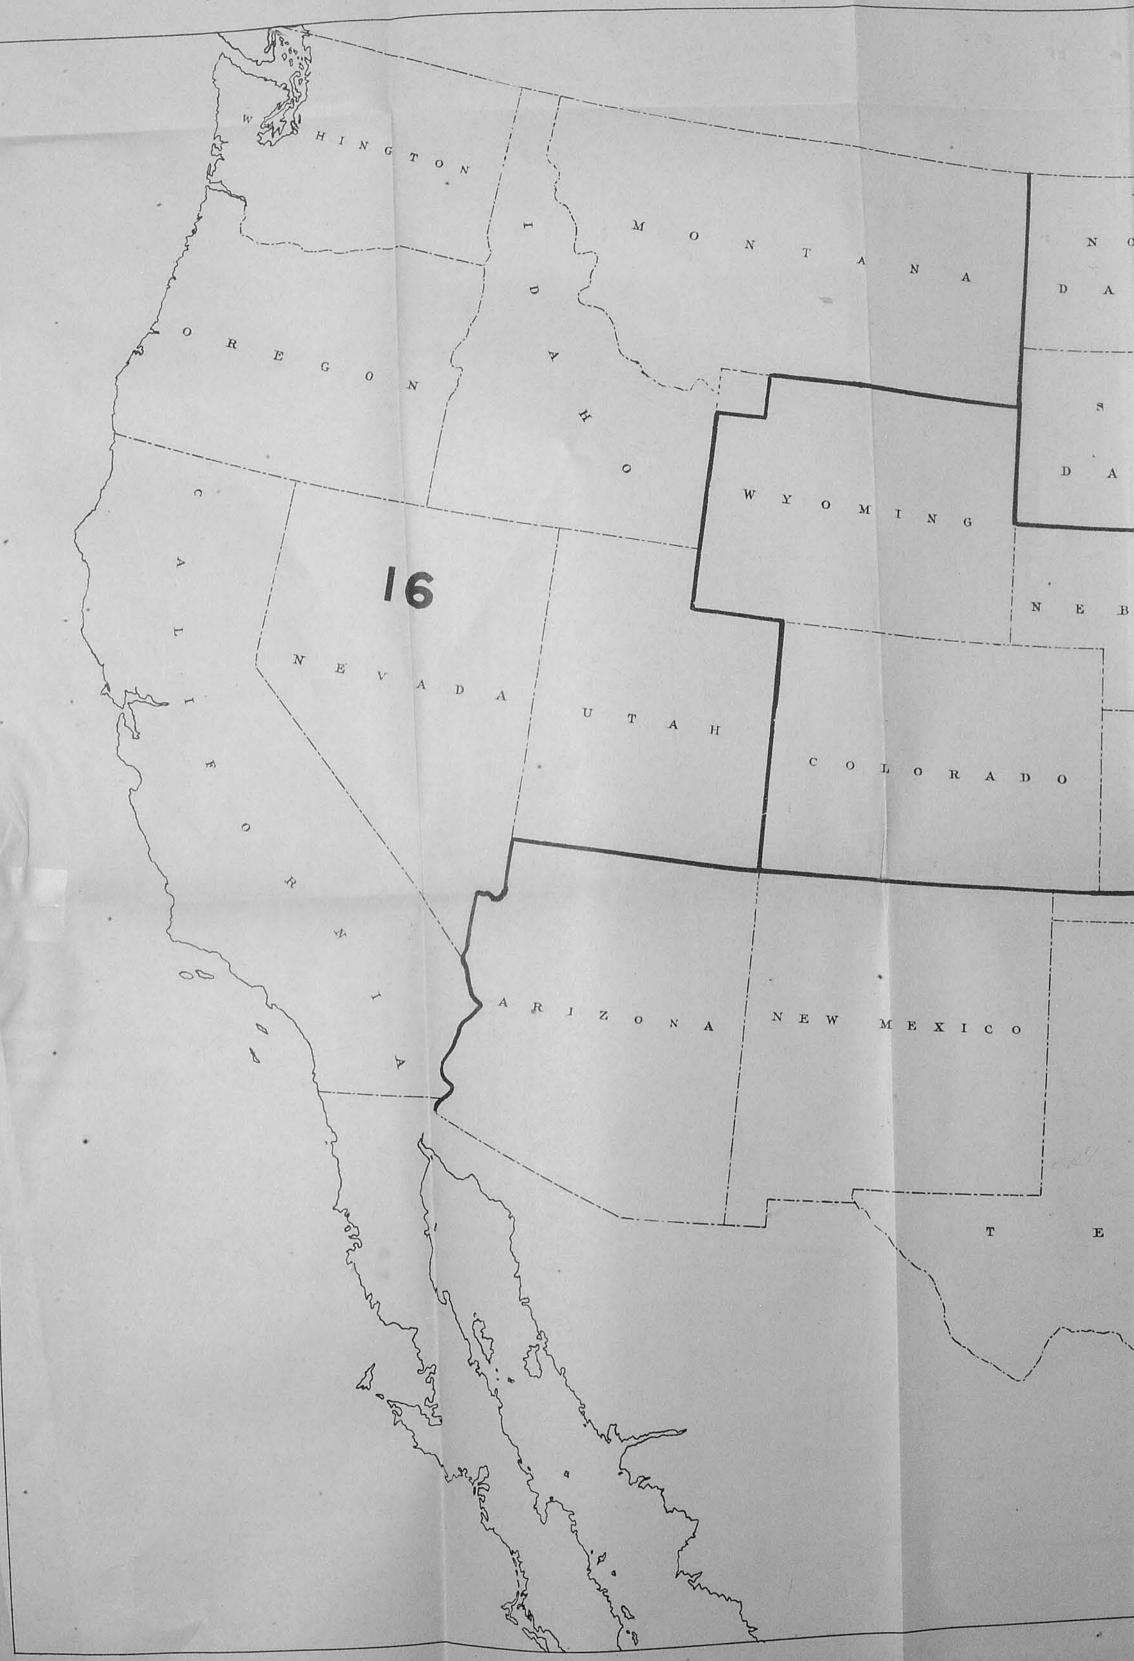

#### TACTICAL DIVISIONS AND DIVISIONAL DISTRICTS.

The constant aim of the War Department looking to the perfection of the organization of the 12 tactical divisions of Organized Militia has never for a moment been lost sight of, and in fact is the main center toward which all other Federal considerations are directed. This perfection of organization will be ultimately secured not only by the addition of many units of the several arms of the service, but by the elimination of many units as well. A preponderance of one branch of the service in a State may well tend to prevent the maintenance in such State of any other arm, and in a number of instances where this has been the case the authorities have been urged to eliminate surplus units of one branch and organize the necessary units of another. This is frequently done by the retention of the personnel of the eliminated unit and the change of the character from the unnecessary to the necessary branch required in that State. This subject will be further discussed on pages 199– 204.