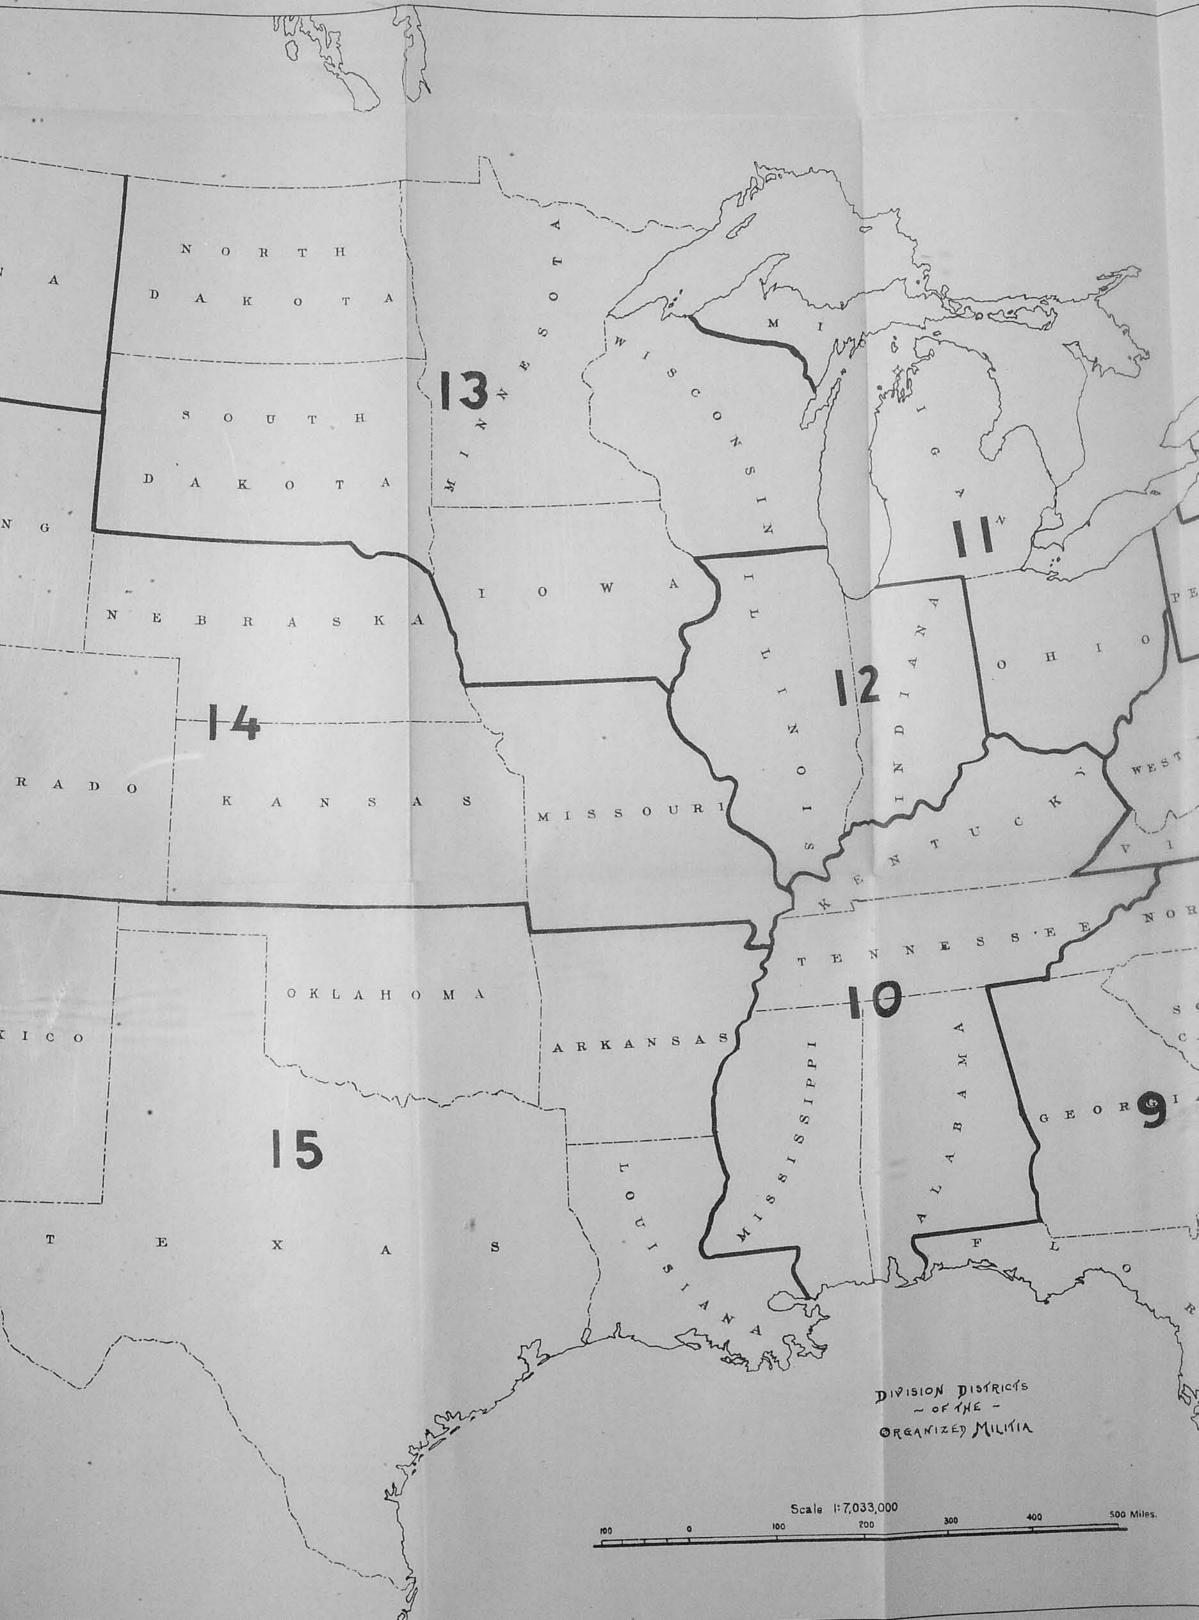

#### TACTICAL DIVISIONS AND DIVISIONAL DISTRICTS.

The constant aim of the War Department looking to the perfection of the organization of the 12 tactical divisions of Organized Militia has never for a moment been lost sight of, and in fact is the main center toward which all other Federal considerations are directed. This perfection of organization will be ultimately secured not only by the addition of many units of the several arms of the service, but by the elimination of many units as well. A preponderance of one branch of the service in a State may well tend to prevent the maintenance in such State of any other arm, and in a number of instances where this has been the case the authorities have been urged to eliminate surplus units of one branch and organize the necessary units of another. This is frequently done by the retention of the personnel of the eliminated unit and the change of the character from the unnecessary to the necessary branch required in that State. This subject will be further discussed on pages 199– 204.