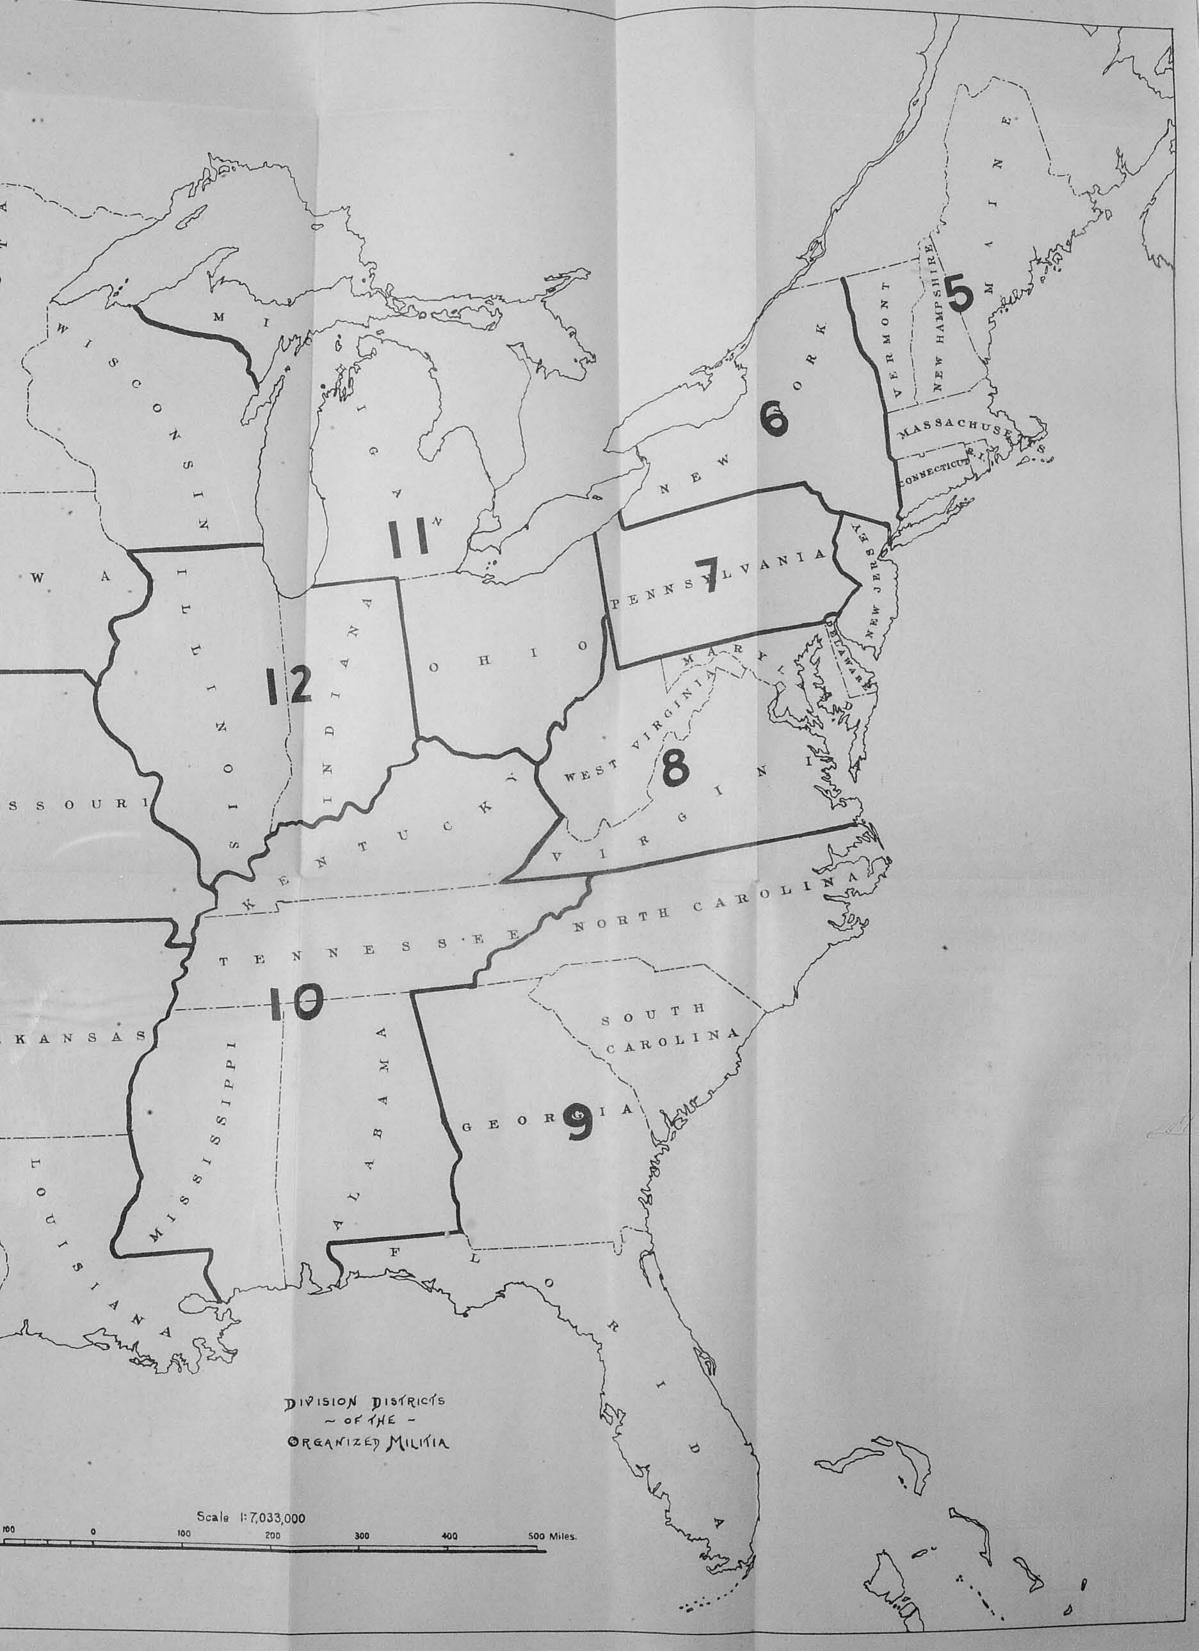

#### TACTICAL DIVISIONS AND DIVISIONAL DISTRICTS.

The constant aim of the War Department looking to the perfection of the organization of the 12 tactical divisions of Organized Militia has never for a moment been lost sight of, and in fact is the main center toward which all other Federal considerations are directed. This perfection of organization will be ultimately secured not only by the addition of many units of the several arms of the service, but by the elimination of many units as well. A preponderance of one branch of the service in a State may well tend to prevent the maintenance in such State of any other arm, and in a number of instances where this has been the case the authorities have been urged to eliminate surplus units of one branch and organize the necessary units of another. This is frequently done by the retention of the personnel of the eliminated unit and the change of the character from the unnecessary to the necessary branch required in that State. This subject will be further discussed on pages 199– 204.